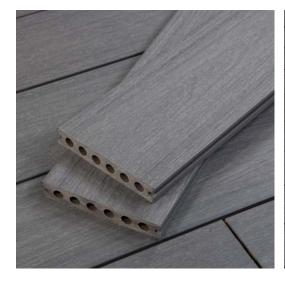

Eco-Friendly

Durability or Permission to Bust Party

Weather Resistant

Realistic Wood Grain

Model #: 7502004200 Deck Type: Composite Core: Wood Plastic Composite Color: Yosemite Plank Length: 16 feet Plank Width: 5-7/16 inches Plank Thickness: 7/8 inch LFT./Box: 32 LFT. Sqft./Box: 14.48 sqft. Surface: Wood Grain / Flat Edge Milling: Hidden fastener, grooved 3364psi (flexural strength ASTM Hardness: D7032) Maximum Joist Span: 16 inches on center Minimum End to End 1/16 inch per 20° Gap: LEED Points: MRc4, EQc4.4 Installation: Residential, Commercial **Residential Warranty:** 25 Years Commercial Warranty: 10 Years