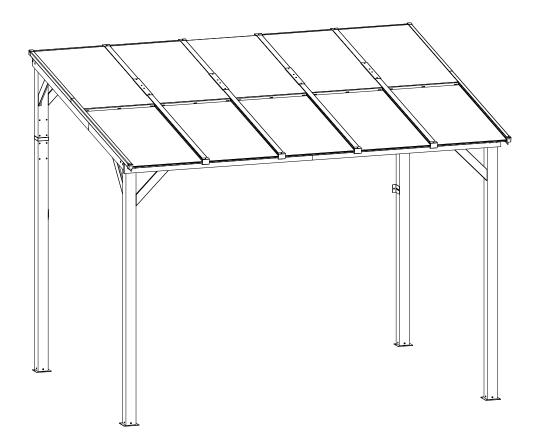

### RAYMOND SERIES 8×10' GAZEBO

THIS PRODUCT REQUIRES 3-5 PEOPLE TO INSTALL TOGETHER

THE ITEM IS DIVIDED INTO **2** PACKAGES DUE TO ITS LARGE SIZE. PLEASE WAIT UNTIL ALL PACKAGES ARRIVE BEFORE INSTALLING.