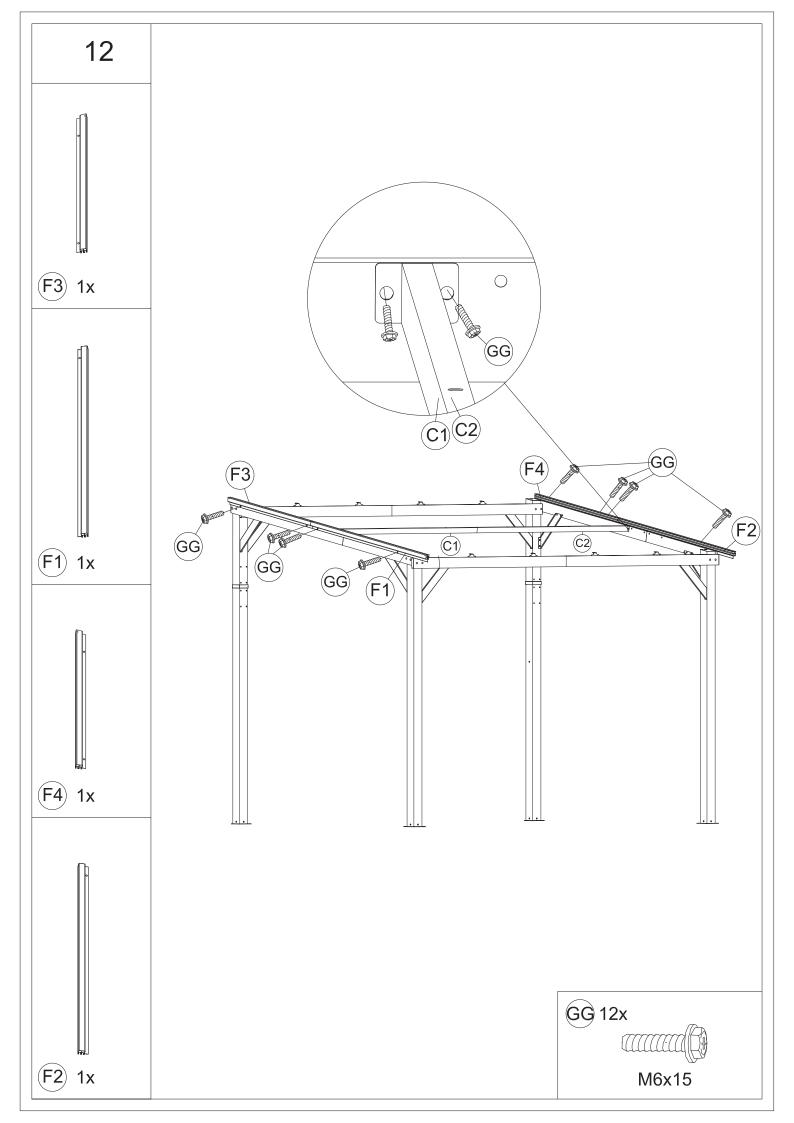

# Parts List & Assembly Instruction

- Make sure all parts are in the package.
   "+" in below list indicates that additional pieces are replacement parts

| Parts List (Box A)                     |           |                                       |           |                                           |  |  |  |
|----------------------------------------|-----------|---------------------------------------|-----------|-------------------------------------------|--|--|--|
| (A1)                                   | (A2)      | (A3)                                  | (A4)      | (A5)                                      |  |  |  |
| <i>₹</i> ;                             | Ø:        | <u> </u>                              |           | Q:::                                      |  |  |  |
| 1 PC                                   | 1 PC      | 1 PC                                  | 1 PC      | 2 PCS                                     |  |  |  |
| (P2)                                   | P4        | P1                                    | (B1)      | B2                                        |  |  |  |
| 6                                      |           |                                       |           | ·· ·· ·· ·· ·· ·· ·· ·· ·· ·· ·· ·· ··    |  |  |  |
| 1 PC                                   | 2 PCS     | 1 PC                                  | 1 PC      | 1 PC                                      |  |  |  |
| B3                                     | <b>B4</b> | (J2)                                  | <b>C1</b> | <b>C2</b>                                 |  |  |  |
| (····································· | £         | ° ° ° ° ° ° ° ° ° ° ° ° ° ° ° ° ° ° ° |           | <b>₹</b>                                  |  |  |  |
| 1 PC                                   | 1 PC      | 4 PCS                                 | 1 PC      | 1 PC                                      |  |  |  |
| <b>E4</b>                              | J3)       | S                                     | P5        | (H1)                                      |  |  |  |
| 4 PCS                                  | 8 PCS     | 8 PCS                                 | 4 PCS     | 2 PCS                                     |  |  |  |
| (H2)                                   | (H3)      | (H4)                                  | (H5)      | (H6)                                      |  |  |  |
|                                        | 60        | 6                                     | ,7        | (° 20 00 00 00 00 00 00 00 00 00 00 00 00 |  |  |  |
| 2 PCS                                  | 1 PC      | 1 PC                                  | 1 PC      | 1 PC                                      |  |  |  |

## Parts List & Assembly Instruction

- Make sure all parts are in the package.
   "+" in below list indicates that additional pieces are replacement parts

| P6             |                    |         |        |           |  |  |  |
|----------------|--------------------|---------|--------|-----------|--|--|--|
| 4 PCS          |                    |         |        |           |  |  |  |
| M <sub>1</sub> | M2                 | J1)     | J      | v         |  |  |  |
| May 27         |                    | <u></u> | 2 000  |           |  |  |  |
| 2 PCS          | 2 PCS              | 4 PCS   | 1 PC   | 2 PCS     |  |  |  |
|                | Parts List (Box B) |         |        |           |  |  |  |
| Q2             | <b>E3</b>          | L8)     | L7)    | <b>F3</b> |  |  |  |
|                | •                  |         |        | ****      |  |  |  |
| 10 PCS         | 4 PCS              | 5 PCS   | 10 PCS | 1 PC      |  |  |  |
| F4             | (F1)               | (F2)    | (B5)   | (B6)      |  |  |  |
|                |                    |         |        | ··· :: :  |  |  |  |
| 1 PC           | 1 PC               | 1 PC    | 1 PC   | 1 PC      |  |  |  |
| B7)            | (B8)               | T       |        |           |  |  |  |
| F:             |                    |         |        |           |  |  |  |
| 1 PC           | 1 PC               | 2 PCS   |        |           |  |  |  |