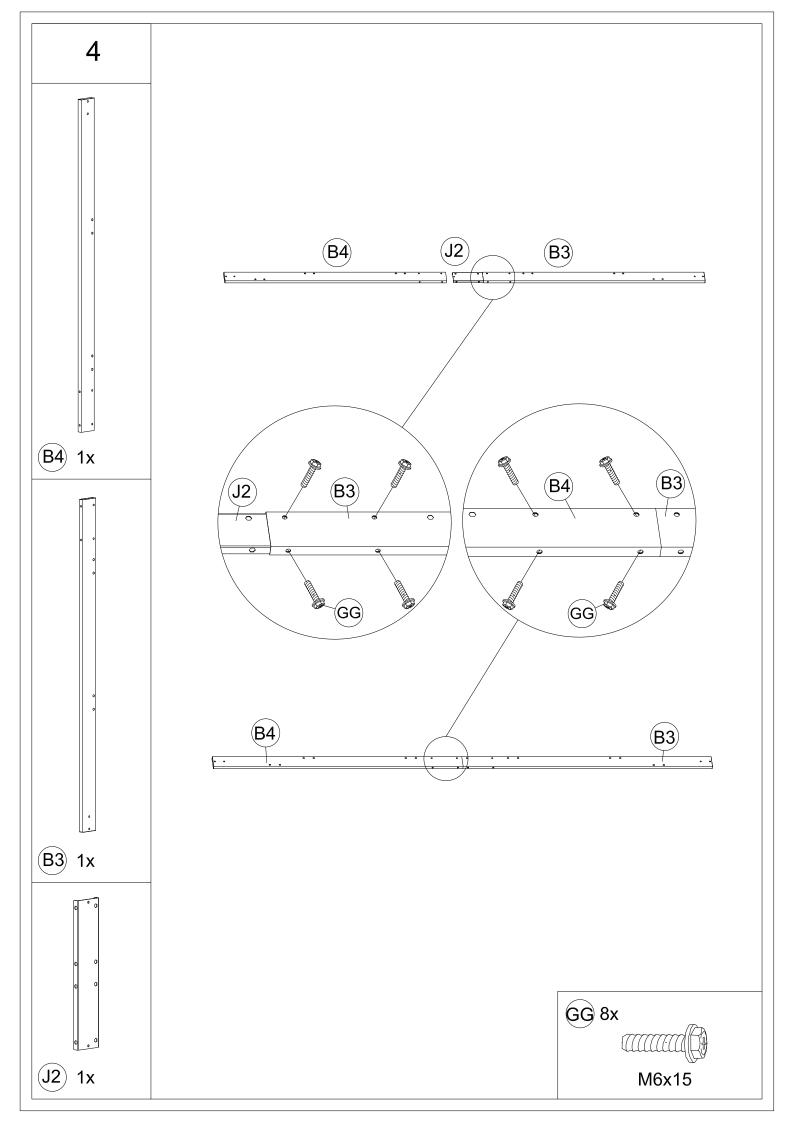

# Parts List & Assembly Instruction

- Make sure all parts are in the package.
   "+" in below list indicates that additional pieces are replacement parts

| Parts List (Box A)                     |           |                                       |           |                                           |  |  |  |
|----------------------------------------|-----------|---------------------------------------|-----------|-------------------------------------------|--|--|--|
| (A1)                                   | (A2)      | (A3)                                  | (A4)      | (A5)                                      |  |  |  |
| <i>₹</i> ;                             | Ø:        | <u> </u>                              |           | Q:::                                      |  |  |  |
| 1 PC                                   | 1 PC      | 1 PC                                  | 1 PC      | 2 PCS                                     |  |  |  |
| (P2)                                   | P4        | P1                                    | (B1)      | B2                                        |  |  |  |
| 6                                      |           |                                       |           | ·· ·· ·· ·· ·· ·· ·· ·· ·· ·· ·· ·· ··    |  |  |  |
| 1 PC                                   | 2 PCS     | 1 PC                                  | 1 PC      | 1 PC                                      |  |  |  |
| B3                                     | <b>B4</b> | (J2)                                  | <b>C1</b> | <b>C2</b>                                 |  |  |  |
| (····································· | £         | ° ° ° ° ° ° ° ° ° ° ° ° ° ° ° ° ° ° ° |           | <b>₹</b>                                  |  |  |  |
| 1 PC                                   | 1 PC      | 4 PCS                                 | 1 PC      | 1 PC                                      |  |  |  |
| <b>E4</b>                              | J3)       | S                                     | P5        | (H1)                                      |  |  |  |
| 4 PCS                                  | 8 PCS     | 8 PCS                                 | 4 PCS     | 2 PCS                                     |  |  |  |
| (H2)                                   | (H3)      | (H4)                                  | (H5)      | (H6)                                      |  |  |  |
|                                        | 60        | 6                                     | ,7        | (° 20 00 00 00 00 00 00 00 00 00 00 00 00 |  |  |  |
| 2 PCS                                  | 1 PC      | 1 PC                                  | 1 PC      | 1 PC                                      |  |  |  |

## Parts List & Assembly Instruction

- Make sure all parts are in the package.
   "+" in below list indicates that additional pieces are replacement parts

| P6             |                    |         |        |           |  |  |  |
|----------------|--------------------|---------|--------|-----------|--|--|--|
| 4 PCS          |                    |         |        |           |  |  |  |
| M <sub>1</sub> | M2                 | J1)     | J      | v         |  |  |  |
| May 27         |                    | <u></u> | 2 000  |           |  |  |  |
| 2 PCS          | 2 PCS              | 4 PCS   | 1 PC   | 2 PCS     |  |  |  |
|                | Parts List (Box B) |         |        |           |  |  |  |
| Q2             | <b>E3</b>          | L8)     | L7)    | <b>F3</b> |  |  |  |
|                | •                  |         |        | ****      |  |  |  |
| 10 PCS         | 4 PCS              | 5 PCS   | 10 PCS | 1 PC      |  |  |  |
| F4             | (F1)               | (F2)    | (B5)   | (B6)      |  |  |  |
|                |                    |         |        | ··· :: :  |  |  |  |
| 1 PC           | 1 PC               | 1 PC    | 1 PC   | 1 PC      |  |  |  |
| B7)            | (B8)               | T       |        |           |  |  |  |
| F:             |                    |         |        |           |  |  |  |
| 1 PC           | 1 PC               | 2 PCS   |        |           |  |  |  |

### Parts List & Assembly Instruction

- Make sure all parts are in the package.
   "+" in below list indicates that additional pieces are replacement parts

| Parts List (Box B) |           |           |           |          |  |  |  |
|--------------------|-----------|-----------|-----------|----------|--|--|--|
| (AA)               | BB        | DD        | GG        | HH       |  |  |  |
| \$\\ \)            |           |           |           |          |  |  |  |
| M4x16              | M6        | M6        | M6x15     | M6       |  |  |  |
| 12+2 PCS           | 16+2 PCS  | 16 +2 PCS | 156+8 PCS | 32 +3PCS |  |  |  |
| (NN)               | KK        |           | UU        | PP       |  |  |  |
|                    | (I) (b)   |           | MC:20     | (        |  |  |  |
| M6x50              | M6x35     |           | M6x80     | D8X180   |  |  |  |
| 20+2 PCS           | 16+2 PCS  | 16+3 PCS  | 10 PCS    | 8 PCS    |  |  |  |
| <b>(Z1)</b>        | <b>Z2</b> |           |           |          |  |  |  |
|                    |           |           |           |          |  |  |  |
| M6                 | M6        |           |           |          |  |  |  |
| 2 PCS              | 2 PCS     |           |           |          |  |  |  |