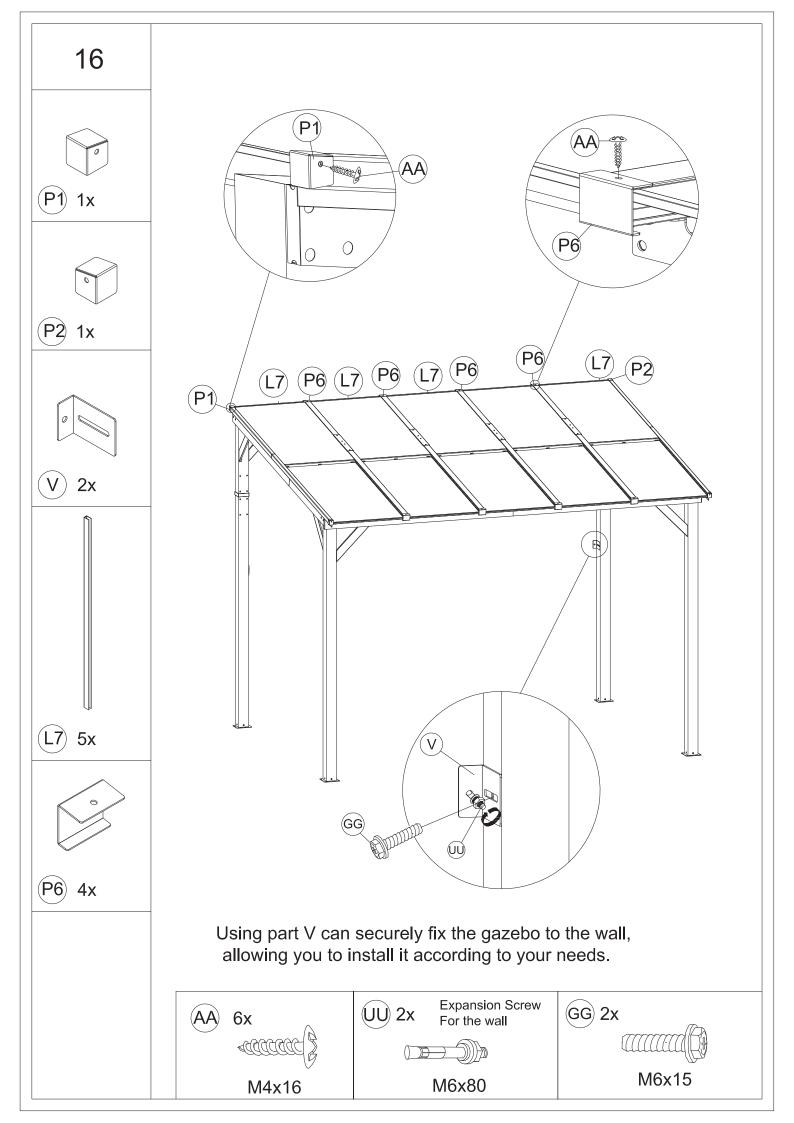

## Parts List & Assembly Instruction

- Make sure all parts are in the package.
   "+" in below list indicates that additional pieces are replacement parts

| P6             |                    |         |        |           |  |  |  |
|----------------|--------------------|---------|--------|-----------|--|--|--|
| 4 PCS          |                    |         |        |           |  |  |  |
| M <sub>1</sub> | M2                 | J1)     | J      | v         |  |  |  |
| May 27         |                    | <u></u> | 2 000  |           |  |  |  |
| 2 PCS          | 2 PCS              | 4 PCS   | 1 PC   | 2 PCS     |  |  |  |
|                | Parts List (Box B) |         |        |           |  |  |  |
| Q2             | <b>E3</b>          | L8)     | L7)    | <b>F3</b> |  |  |  |
|                | •                  |         |        | ****      |  |  |  |
| 10 PCS         | 4 PCS              | 5 PCS   | 10 PCS | 1 PC      |  |  |  |
| F4             | (F1)               | (F2)    | (B5)   | (B6)      |  |  |  |
|                |                    |         |        | ··· :: :  |  |  |  |
| 1 PC           | 1 PC               | 1 PC    | 1 PC   | 1 PC      |  |  |  |
| B7)            | (B8)               | T       |        |           |  |  |  |
| F:             |                    |         |        |           |  |  |  |
| 1 PC           | 1 PC               | 2 PCS   |        |           |  |  |  |

### Parts List & Assembly Instruction

- Make sure all parts are in the package.
   "+" in below list indicates that additional pieces are replacement parts

| Parts List (Box B) |           |           |           |          |  |  |  |
|--------------------|-----------|-----------|-----------|----------|--|--|--|
| (AA)               | BB        | DD        | GG        | HH       |  |  |  |
| \$\\ \)            |           |           |           |          |  |  |  |
| M4x16              | M6        | M6        | M6x15     | M6       |  |  |  |
| 12+2 PCS           | 16+2 PCS  | 16 +2 PCS | 156+8 PCS | 32 +3PCS |  |  |  |
| (NN)               | KK        |           | UU        | PP       |  |  |  |
|                    | (I) (b)   |           | MC:20     | (        |  |  |  |
| M6x50              | M6x35     |           | M6x80     | D8X180   |  |  |  |
| 20+2 PCS           | 16+2 PCS  | 16+3 PCS  | 10 PCS    | 8 PCS    |  |  |  |
| <b>(Z1)</b>        | <b>Z2</b> |           |           |          |  |  |  |
|                    |           |           |           |          |  |  |  |
| M6                 | M6        |           |           |          |  |  |  |
| 2 PCS              | 2 PCS     |           |           |          |  |  |  |