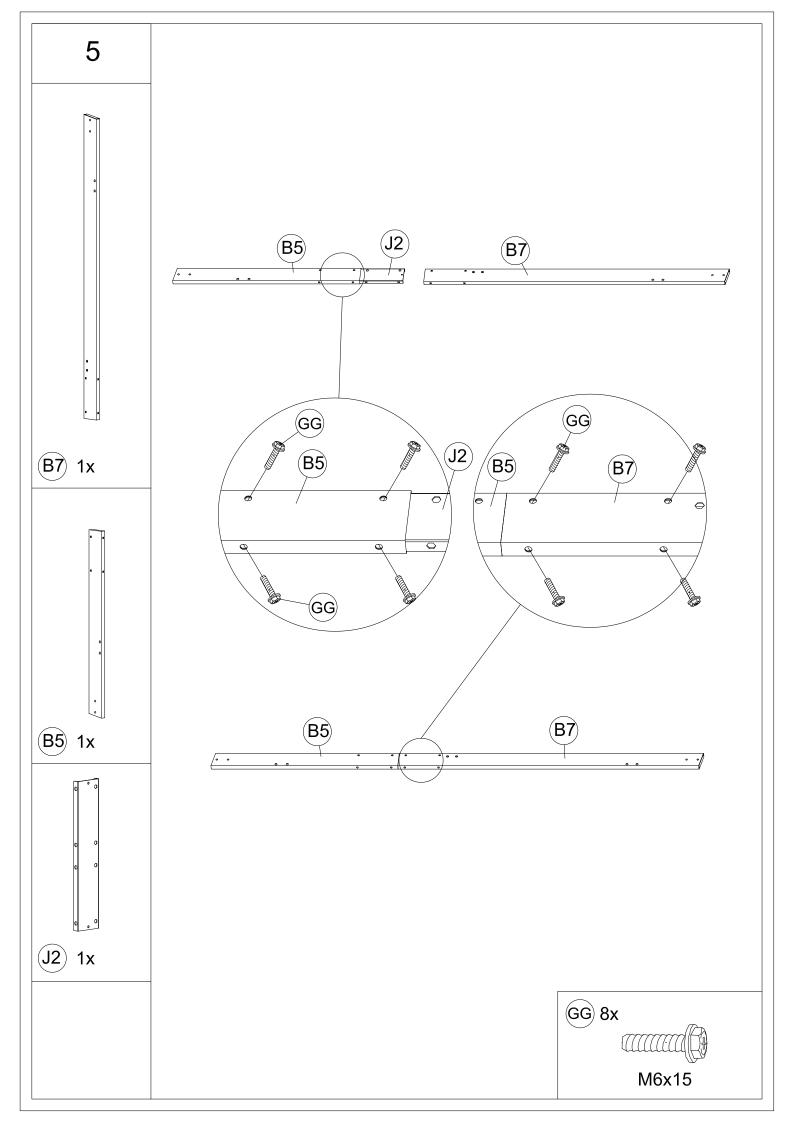

# Parts List & Assembly Instruction

- Make sure all parts are in the package.
   "+" in below list indicates that additional pieces are replacement parts

| Parts List (Box A)                     |           |                                       |           |                                           |  |  |  |
|----------------------------------------|-----------|---------------------------------------|-----------|-------------------------------------------|--|--|--|
| (A1)                                   | (A2)      | (A3)                                  | (A4)      | (A5)                                      |  |  |  |
| <i>₹</i> ;                             | Ø:        | <u> </u>                              |           | Q:::                                      |  |  |  |
| 1 PC                                   | 1 PC      | 1 PC                                  | 1 PC      | 2 PCS                                     |  |  |  |
| (P2)                                   | P4        | P1                                    | (B1)      | B2                                        |  |  |  |
| 6                                      |           |                                       |           | ·· ·· ·· ·· ·· ·· ·· ·· ·· ·· ·· ·· ··    |  |  |  |
| 1 PC                                   | 2 PCS     | 1 PC                                  | 1 PC      | 1 PC                                      |  |  |  |
| B3                                     | <b>B4</b> | (J2)                                  | <b>C1</b> | <b>C2</b>                                 |  |  |  |
| (····································· | £         | ° ° ° ° ° ° ° ° ° ° ° ° ° ° ° ° ° ° ° |           | <b>₹</b>                                  |  |  |  |
| 1 PC                                   | 1 PC      | 4 PCS                                 | 1 PC      | 1 PC                                      |  |  |  |
| <b>E4</b>                              | J3)       | S                                     | P5        | (H1)                                      |  |  |  |
| 4 PCS                                  | 8 PCS     | 8 PCS                                 | 4 PCS     | 2 PCS                                     |  |  |  |
| (H2)                                   | (H3)      | (H4)                                  | (H5)      | (H6)                                      |  |  |  |
|                                        | 60        | 6                                     | ,7        | (° 20 00 00 00 00 00 00 00 00 00 00 00 00 |  |  |  |
| 2 PCS                                  | 1 PC      | 1 PC                                  | 1 PC      | 1 PC                                      |  |  |  |

## Parts List & Assembly Instruction

- Make sure all parts are in the package.
   "+" in below list indicates that additional pieces are replacement parts

| P6             |                    |         |        |           |  |  |  |
|----------------|--------------------|---------|--------|-----------|--|--|--|
| 4 PCS          |                    |         |        |           |  |  |  |
| M <sub>1</sub> | M2                 | J1)     | J      | v         |  |  |  |
| May 27         |                    | <u></u> | 2 000  |           |  |  |  |
| 2 PCS          | 2 PCS              | 4 PCS   | 1 PC   | 2 PCS     |  |  |  |
|                | Parts List (Box B) |         |        |           |  |  |  |
| Q2             | <b>E3</b>          | L8)     | L7)    | <b>F3</b> |  |  |  |
|                | •                  |         |        | ****      |  |  |  |
| 10 PCS         | 4 PCS              | 5 PCS   | 10 PCS | 1 PC      |  |  |  |
| F4             | (F1)               | (F2)    | (B5)   | (B6)      |  |  |  |
|                |                    |         |        | ··· :: :  |  |  |  |
| 1 PC           | 1 PC               | 1 PC    | 1 PC   | 1 PC      |  |  |  |
| B7)            | (B8)               | T       |        |           |  |  |  |
| F:             |                    |         |        |           |  |  |  |
| 1 PC           | 1 PC               | 2 PCS   |        |           |  |  |  |

### Parts List & Assembly Instruction

- Make sure all parts are in the package.
   "+" in below list indicates that additional pieces are replacement parts

| Parts List (Box B) |           |           |           |          |  |  |  |
|--------------------|-----------|-----------|-----------|----------|--|--|--|
| (AA)               | BB        | DD        | GG        | HH       |  |  |  |
| \$\\ \)            |           |           |           |          |  |  |  |
| M4x16              | M6        | M6        | M6x15     | M6       |  |  |  |
| 12+2 PCS           | 16+2 PCS  | 16 +2 PCS | 156+8 PCS | 32 +3PCS |  |  |  |
| (NN)               | KK        |           | UU        | PP       |  |  |  |
|                    | (I) (b)   |           | MC:20     | (        |  |  |  |
| M6x50              | M6x35     |           | M6x80     | D8X180   |  |  |  |
| 20+2 PCS           | 16+2 PCS  | 16+3 PCS  | 10 PCS    | 8 PCS    |  |  |  |
| <b>(Z1)</b>        | <b>Z2</b> |           |           |          |  |  |  |
|                    |           |           |           |          |  |  |  |
| M6                 | M6        |           |           |          |  |  |  |
| 2 PCS              | 2 PCS     |           |           |          |  |  |  |