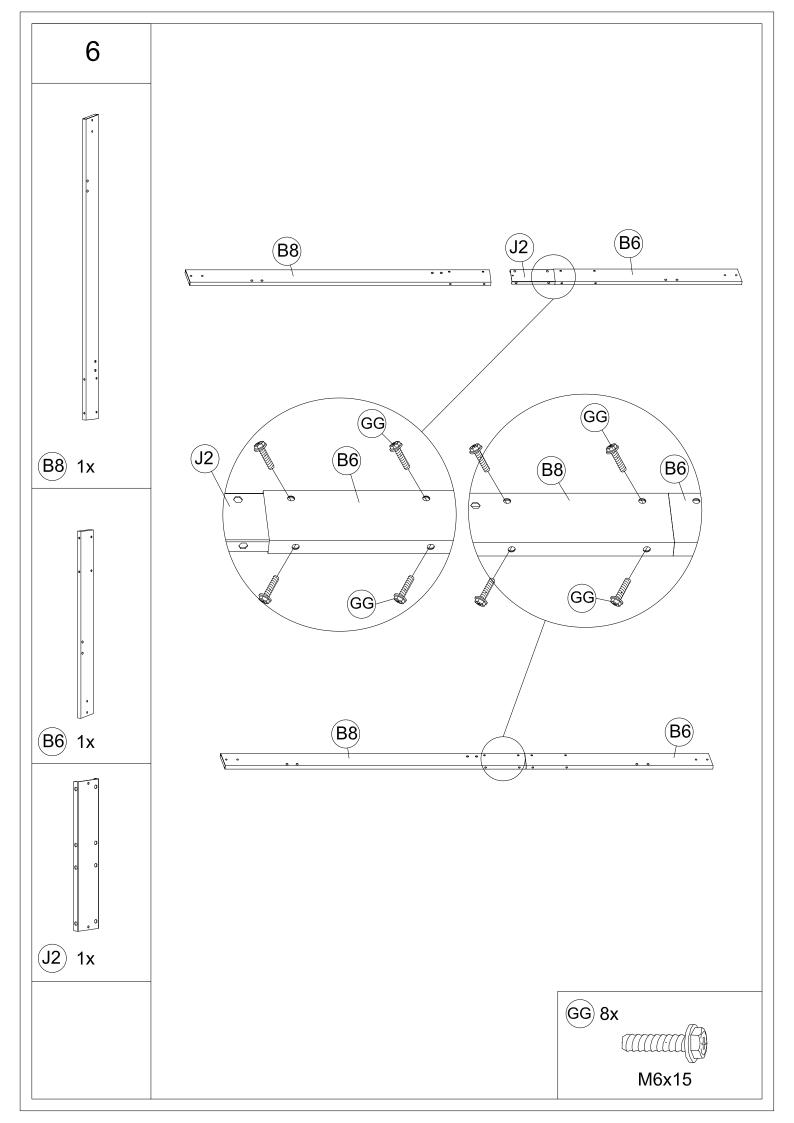

# Parts List & Assembly Instruction

- Make sure all parts are in the package.
   "+" in below list indicates that additional pieces are replacement parts

| Parts List (Box A)                     |           |                                       |           |                                           |  |  |  |
|----------------------------------------|-----------|---------------------------------------|-----------|-------------------------------------------|--|--|--|
| (A1)                                   | (A2)      | (A3)                                  | (A4)      | (A5)                                      |  |  |  |
| <i>₹</i> ;                             | Ø:        | <u> </u>                              |           | Q:::                                      |  |  |  |
| 1 PC                                   | 1 PC      | 1 PC                                  | 1 PC      | 2 PCS                                     |  |  |  |
| (P2)                                   | P4        | P1                                    | (B1)      | B2                                        |  |  |  |
| 6                                      |           |                                       |           | ·· ·· ·· ·· ·· ·· ·· ·· ·· ·· ·· ·· ··    |  |  |  |
| 1 PC                                   | 2 PCS     | 1 PC                                  | 1 PC      | 1 PC                                      |  |  |  |
| B3                                     | <b>B4</b> | (J2)                                  | <b>C1</b> | <b>C2</b>                                 |  |  |  |
| (····································· | £         | ° ° ° ° ° ° ° ° ° ° ° ° ° ° ° ° ° ° ° |           | <b>₹</b>                                  |  |  |  |
| 1 PC                                   | 1 PC      | 4 PCS                                 | 1 PC      | 1 PC                                      |  |  |  |
| <b>E4</b>                              | J3)       | S                                     | P5        | (H1)                                      |  |  |  |
| 4 PCS                                  | 8 PCS     | 8 PCS                                 | 4 PCS     | 2 PCS                                     |  |  |  |
| (H2)                                   | (H3)      | (H4)                                  | (H5)      | (H6)                                      |  |  |  |
|                                        | 60        | 6                                     | ,7        | (° 20 00 00 00 00 00 00 00 00 00 00 00 00 |  |  |  |
| 2 PCS                                  | 1 PC      | 1 PC                                  | 1 PC      | 1 PC                                      |  |  |  |

## Parts List & Assembly Instruction

- Make sure all parts are in the package.
   "+" in below list indicates that additional pieces are replacement parts

| P6             |                    |         |        |           |  |  |  |
|----------------|--------------------|---------|--------|-----------|--|--|--|
| 4 PCS          |                    |         |        |           |  |  |  |
| M <sub>1</sub> | M2                 | J1)     | J      | v         |  |  |  |
| May 27         |                    | <u></u> | 2 000  |           |  |  |  |
| 2 PCS          | 2 PCS              | 4 PCS   | 1 PC   | 2 PCS     |  |  |  |
|                | Parts List (Box B) |         |        |           |  |  |  |
| Q2             | <b>E3</b>          | L8)     | L7)    | <b>F3</b> |  |  |  |
|                | •                  |         |        | ****      |  |  |  |
| 10 PCS         | 4 PCS              | 5 PCS   | 10 PCS | 1 PC      |  |  |  |
| F4             | (F1)               | (F2)    | (B5)   | (B6)      |  |  |  |
|                |                    |         |        | ··· :: :  |  |  |  |
| 1 PC           | 1 PC               | 1 PC    | 1 PC   | 1 PC      |  |  |  |
| B7)            | (B8)               | T       |        |           |  |  |  |
| F:             |                    |         |        |           |  |  |  |
| 1 PC           | 1 PC               | 2 PCS   |        |           |  |  |  |

### Parts List & Assembly Instruction

- Make sure all parts are in the package.
   "+" in below list indicates that additional pieces are replacement parts

| Parts List (Box B) |           |           |           |          |  |  |  |
|--------------------|-----------|-----------|-----------|----------|--|--|--|
| (AA)               | BB        | DD        | GG        | HH       |  |  |  |
| \$\\ \)            |           |           |           |          |  |  |  |
| M4x16              | M6        | M6        | M6x15     | M6       |  |  |  |
| 12+2 PCS           | 16+2 PCS  | 16 +2 PCS | 156+8 PCS | 32 +3PCS |  |  |  |
| (NN)               | KK        |           | UU        | PP       |  |  |  |
|                    | (I) (b)   |           | MC:20     | (        |  |  |  |
| M6x50              | M6x35     |           | M6x80     | D8X180   |  |  |  |
| 20+2 PCS           | 16+2 PCS  | 16+3 PCS  | 10 PCS    | 8 PCS    |  |  |  |
| <b>(Z1)</b>        | <b>Z2</b> |           |           |          |  |  |  |
|                    |           |           |           |          |  |  |  |
| M6                 | M6        |           |           |          |  |  |  |
| 2 PCS              | 2 PCS     |           |           |          |  |  |  |