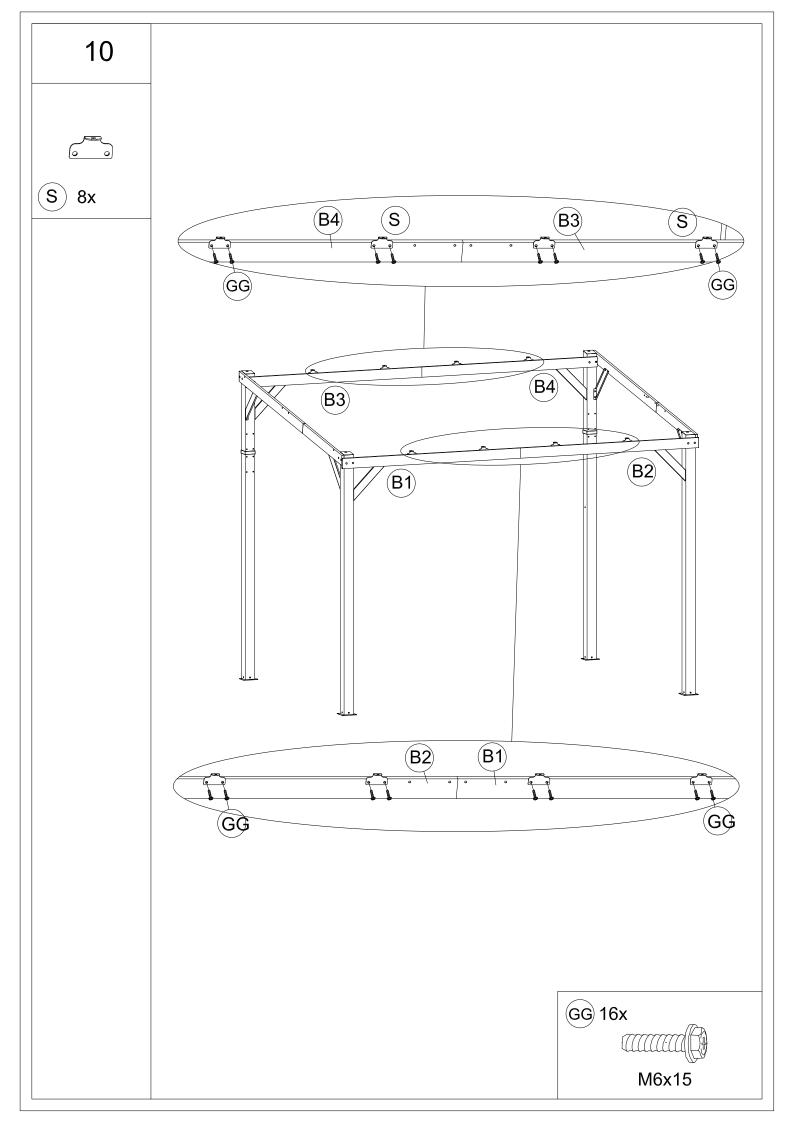

# Parts List & Assembly Instruction

- Make sure all parts are in the package.
   "+" in below list indicates that additional pieces are replacement parts

| Parts List (Box A)                     |           |                                       |           |                                           |  |  |  |
|----------------------------------------|-----------|---------------------------------------|-----------|-------------------------------------------|--|--|--|
| (A1)                                   | (A2)      | (A3)                                  | (A4)      | (A5)                                      |  |  |  |
| <i>₹</i> ;                             | Ø:        | <u> </u>                              |           | Q:::                                      |  |  |  |
| 1 PC                                   | 1 PC      | 1 PC                                  | 1 PC      | 2 PCS                                     |  |  |  |
| (P2)                                   | P4        | P1                                    | (B1)      | B2                                        |  |  |  |
| 6                                      |           |                                       |           | ·· ·· ·· ·· ·· ·· ·· ·· ·· ·· ·· ·· ··    |  |  |  |
| 1 PC                                   | 2 PCS     | 1 PC                                  | 1 PC      | 1 PC                                      |  |  |  |
| B3                                     | <b>B4</b> | (J2)                                  | <b>C1</b> | <b>C2</b>                                 |  |  |  |
| (····································· | £         | ° ° ° ° ° ° ° ° ° ° ° ° ° ° ° ° ° ° ° |           | <b>₹</b>                                  |  |  |  |
| 1 PC                                   | 1 PC      | 4 PCS                                 | 1 PC      | 1 PC                                      |  |  |  |
| <b>E4</b>                              | J3)       | S                                     | P5        | (H1)                                      |  |  |  |
| 4 PCS                                  | 8 PCS     | 8 PCS                                 | 4 PCS     | 2 PCS                                     |  |  |  |
| (H2)                                   | (H3)      | (H4)                                  | (H5)      | (H6)                                      |  |  |  |
|                                        | 60        | 6                                     | ,7        | (° 20 00 00 00 00 00 00 00 00 00 00 00 00 |  |  |  |
| 2 PCS                                  | 1 PC      | 1 PC                                  | 1 PC      | 1 PC                                      |  |  |  |

## Parts List & Assembly Instruction

- Make sure all parts are in the package.
   "+" in below list indicates that additional pieces are replacement parts

| P6             |                    |         |        |           |  |  |  |
|----------------|--------------------|---------|--------|-----------|--|--|--|
| 4 PCS          |                    |         |        |           |  |  |  |
| M <sub>1</sub> | M2                 | J1)     | J      | v         |  |  |  |
| May 27         |                    | <u></u> | 2 000  |           |  |  |  |
| 2 PCS          | 2 PCS              | 4 PCS   | 1 PC   | 2 PCS     |  |  |  |
|                | Parts List (Box B) |         |        |           |  |  |  |
| Q2             | <b>E3</b>          | L8)     | L7)    | <b>F3</b> |  |  |  |
|                | •                  |         |        | ****      |  |  |  |
| 10 PCS         | 4 PCS              | 5 PCS   | 10 PCS | 1 PC      |  |  |  |
| F4             | (F1)               | (F2)    | (B5)   | (B6)      |  |  |  |
|                |                    |         |        | ··· :: :  |  |  |  |
| 1 PC           | 1 PC               | 1 PC    | 1 PC   | 1 PC      |  |  |  |
| B7)            | (B8)               | T       |        |           |  |  |  |
| F:             |                    |         |        |           |  |  |  |
| 1 PC           | 1 PC               | 2 PCS   |        |           |  |  |  |

### Parts List & Assembly Instruction

- Make sure all parts are in the package.
   "+" in below list indicates that additional pieces are replacement parts

| Parts List (Box B) |           |           |           |          |  |  |  |
|--------------------|-----------|-----------|-----------|----------|--|--|--|
| (AA)               | BB        | DD        | GG        | HH       |  |  |  |
| \$\\ \)            |           |           |           |          |  |  |  |
| M4x16              | M6        | M6        | M6x15     | M6       |  |  |  |
| 12+2 PCS           | 16+2 PCS  | 16 +2 PCS | 156+8 PCS | 32 +3PCS |  |  |  |
| (NN)               | KK        |           | UU        | PP       |  |  |  |
|                    | (I) (b)   |           | MC:20     | (        |  |  |  |
| M6x50              | M6x35     |           | M6x80     | D8X180   |  |  |  |
| 20+2 PCS           | 16+2 PCS  | 16+3 PCS  | 10 PCS    | 8 PCS    |  |  |  |
| <b>(Z1)</b>        | <b>Z2</b> |           |           |          |  |  |  |
|                    |           |           |           |          |  |  |  |
| M6                 | M6        |           |           |          |  |  |  |
| 2 PCS              | 2 PCS     |           |           |          |  |  |  |