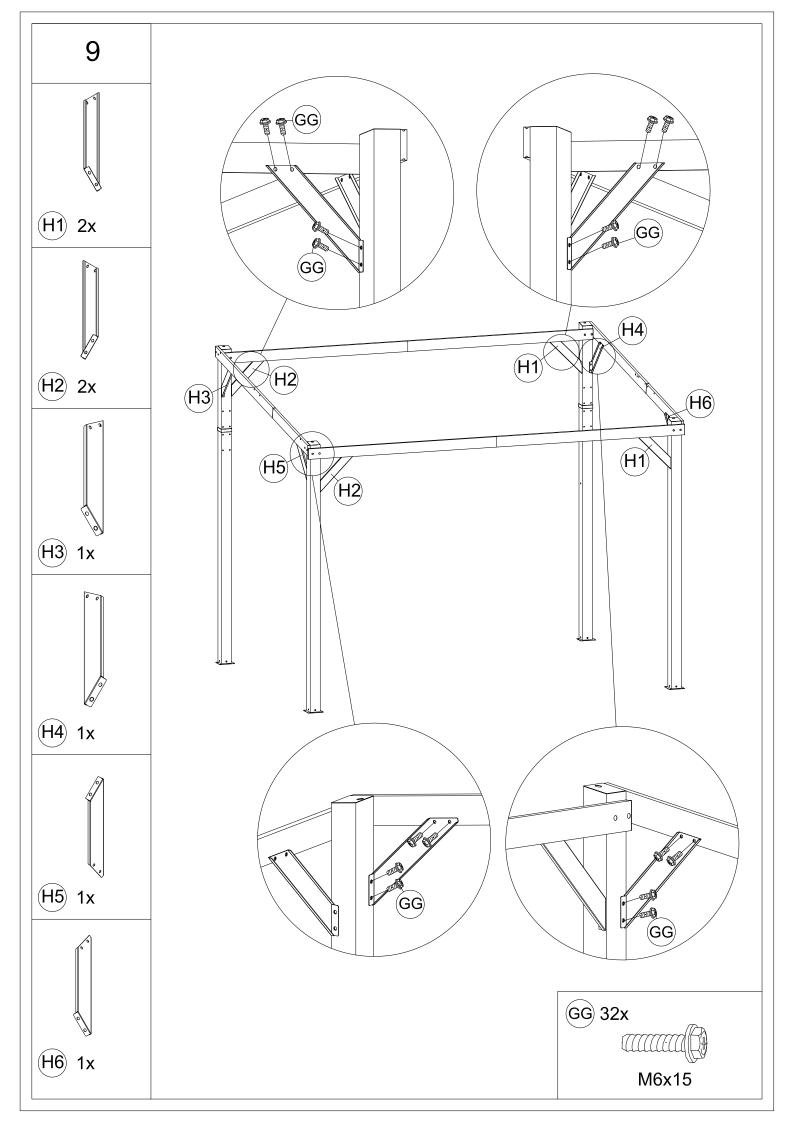

# Parts List & Assembly Instruction

- Make sure all parts are in the package.
   "+" in below list indicates that additional pieces are replacement parts

| Parts List (Box A)                     |           |                                       |           |                                           |  |  |  |
|----------------------------------------|-----------|---------------------------------------|-----------|-------------------------------------------|--|--|--|
| (A1)                                   | (A2)      | (A3)                                  | (A4)      | (A5)                                      |  |  |  |
| <i>₹</i> ;                             | Ø:        | <u> </u>                              |           | Q:::                                      |  |  |  |
| 1 PC                                   | 1 PC      | 1 PC                                  | 1 PC      | 2 PCS                                     |  |  |  |
| (P2)                                   | P4        | P1                                    | (B1)      | B2                                        |  |  |  |
| 6                                      |           |                                       |           | ·· ·· ·· ·· ·· ·· ·· ·· ·· ·· ·· ·· ··    |  |  |  |
| 1 PC                                   | 2 PCS     | 1 PC                                  | 1 PC      | 1 PC                                      |  |  |  |
| B3                                     | <b>B4</b> | (J2)                                  | <b>C1</b> | <b>C2</b>                                 |  |  |  |
| (····································· | £         | ° ° ° ° ° ° ° ° ° ° ° ° ° ° ° ° ° ° ° |           | <b>₹</b>                                  |  |  |  |
| 1 PC                                   | 1 PC      | 4 PCS                                 | 1 PC      | 1 PC                                      |  |  |  |
| <b>E4</b>                              | J3)       | S                                     | P5        | (H1)                                      |  |  |  |
| 4 PCS                                  | 8 PCS     | 8 PCS                                 | 4 PCS     | 2 PCS                                     |  |  |  |
| (H2)                                   | (H3)      | (H4)                                  | (H5)      | (H6)                                      |  |  |  |
|                                        | 60        | 6                                     | ,7        | (° 20 00 00 00 00 00 00 00 00 00 00 00 00 |  |  |  |
| 2 PCS                                  | 1 PC      | 1 PC                                  | 1 PC      | 1 PC                                      |  |  |  |

## Parts List & Assembly Instruction

- Make sure all parts are in the package.
   "+" in below list indicates that additional pieces are replacement parts

| P6             |                    |         |        |           |  |  |  |
|----------------|--------------------|---------|--------|-----------|--|--|--|
| 4 PCS          |                    |         |        |           |  |  |  |
| M <sub>1</sub> | M2                 | J1)     | J      | v         |  |  |  |
| May 27         |                    | <u></u> | 2 000  |           |  |  |  |
| 2 PCS          | 2 PCS              | 4 PCS   | 1 PC   | 2 PCS     |  |  |  |
|                | Parts List (Box B) |         |        |           |  |  |  |
| Q2             | <b>E3</b>          | L8)     | L7)    | <b>F3</b> |  |  |  |
|                | •                  |         |        | ****      |  |  |  |
| 10 PCS         | 4 PCS              | 5 PCS   | 10 PCS | 1 PC      |  |  |  |
| F4             | (F1)               | (F2)    | (B5)   | (B6)      |  |  |  |
|                |                    |         |        | ··· :: :  |  |  |  |
| 1 PC           | 1 PC               | 1 PC    | 1 PC   | 1 PC      |  |  |  |
| B7)            | (B8)               | T       |        |           |  |  |  |
| F:             |                    |         |        |           |  |  |  |
| 1 PC           | 1 PC               | 2 PCS   |        |           |  |  |  |

### Parts List & Assembly Instruction

- Make sure all parts are in the package.
   "+" in below list indicates that additional pieces are replacement parts

| Parts List (Box B) |           |           |           |          |  |  |  |
|--------------------|-----------|-----------|-----------|----------|--|--|--|
| (AA)               | BB        | DD        | GG        | HH       |  |  |  |
| \$\\ \)            |           |           |           |          |  |  |  |
| M4x16              | M6        | M6        | M6x15     | M6       |  |  |  |
| 12+2 PCS           | 16+2 PCS  | 16 +2 PCS | 156+8 PCS | 32 +3PCS |  |  |  |
| (NN)               | KK        |           | UU        | PP       |  |  |  |
|                    | (I) (b)   |           | MC:20     | (        |  |  |  |
| M6x50              | M6x35     |           | M6x80     | D8X180   |  |  |  |
| 20+2 PCS           | 16+2 PCS  | 16+3 PCS  | 10 PCS    | 8 PCS    |  |  |  |
| <b>(Z1)</b>        | <b>Z2</b> |           |           |          |  |  |  |
|                    |           |           |           |          |  |  |  |
| M6                 | M6        |           |           |          |  |  |  |
| 2 PCS              | 2 PCS     |           |           |          |  |  |  |