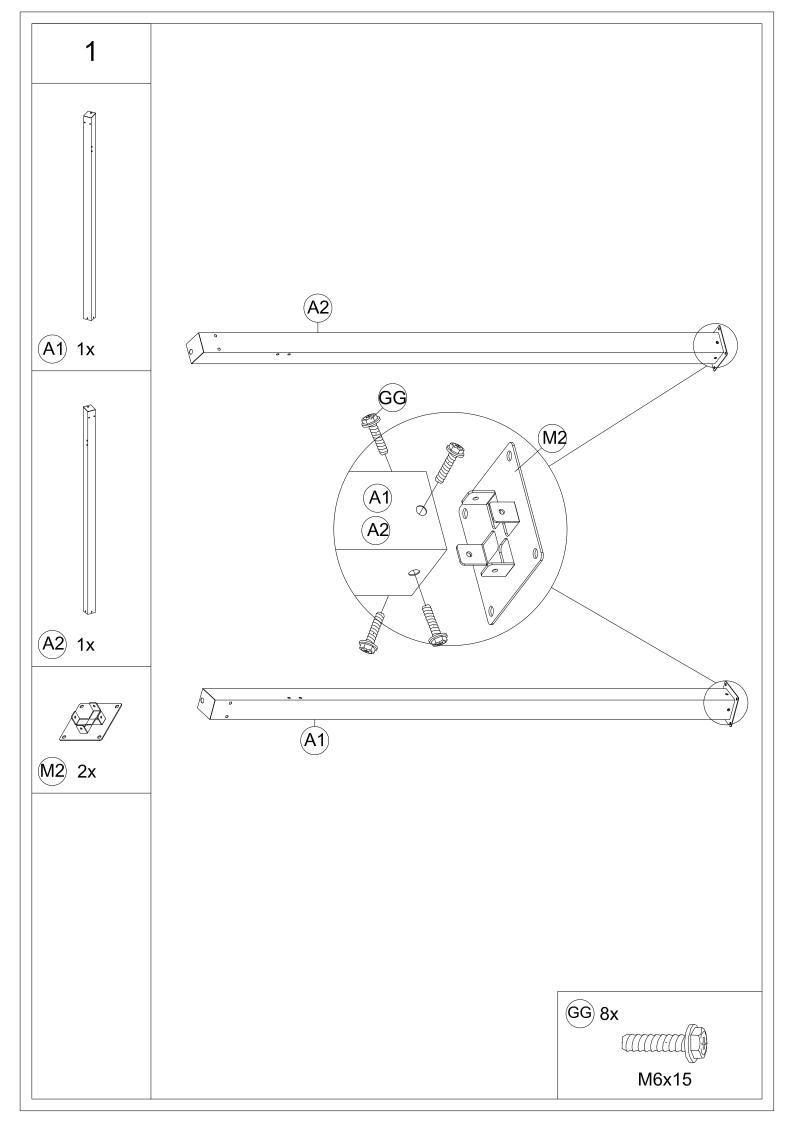

# Parts List & Assembly Instruction

- Make sure all parts are in the package.
   "+" in below list indicates that additional pieces are replacement parts

| Parts List (Box A)                     |           |                                       |           |                                           |  |  |  |
|----------------------------------------|-----------|---------------------------------------|-----------|-------------------------------------------|--|--|--|
| (A1)                                   | (A2)      | (A3)                                  | (A4)      | (A5)                                      |  |  |  |
| <i>₹</i> ;                             | Ø:        | <u> </u>                              |           | Q:::                                      |  |  |  |
| 1 PC                                   | 1 PC      | 1 PC                                  | 1 PC      | 2 PCS                                     |  |  |  |
| (P2)                                   | P4        | P1                                    | (B1)      | B2                                        |  |  |  |
| 6                                      |           |                                       |           | ·· ·· ·· ·· ·· ·· ·· ·· ·· ·· ·· ·· ··    |  |  |  |
| 1 PC                                   | 2 PCS     | 1 PC                                  | 1 PC      | 1 PC                                      |  |  |  |
| B3                                     | <b>B4</b> | (J2)                                  | <b>C1</b> | <b>C2</b>                                 |  |  |  |
| (····································· | £         | ° ° ° ° ° ° ° ° ° ° ° ° ° ° ° ° ° ° ° |           | <b>₹</b>                                  |  |  |  |
| 1 PC                                   | 1 PC      | 4 PCS                                 | 1 PC      | 1 PC                                      |  |  |  |
| <b>E4</b>                              | J3)       | S                                     | P5        | (H1)                                      |  |  |  |
| 4 PCS                                  | 8 PCS     | 8 PCS                                 | 4 PCS     | 2 PCS                                     |  |  |  |
| (H2)                                   | (H3)      | (H4)                                  | (H5)      | (H6)                                      |  |  |  |
|                                        | 60        | 6                                     | ,7        | (° 20 00 00 00 00 00 00 00 00 00 00 00 00 |  |  |  |
| 2 PCS                                  | 1 PC      | 1 PC                                  | 1 PC      | 1 PC                                      |  |  |  |

## Parts List & Assembly Instruction

- Make sure all parts are in the package.
   "+" in below list indicates that additional pieces are replacement parts

| P6             |                    |         |        |           |  |  |  |
|----------------|--------------------|---------|--------|-----------|--|--|--|
| 4 PCS          |                    |         |        |           |  |  |  |
| M <sub>1</sub> | M2                 | J1)     | J      | v         |  |  |  |
| May 27         |                    | <u></u> | 2 000  |           |  |  |  |
| 2 PCS          | 2 PCS              | 4 PCS   | 1 PC   | 2 PCS     |  |  |  |
|                | Parts List (Box B) |         |        |           |  |  |  |
| Q2             | <b>E3</b>          | L8)     | L7)    | <b>F3</b> |  |  |  |
|                | •                  |         |        | ****      |  |  |  |
| 10 PCS         | 4 PCS              | 5 PCS   | 10 PCS | 1 PC      |  |  |  |
| F4             | (F1)               | (F2)    | (B5)   | (B6)      |  |  |  |
|                |                    |         |        | ··· :: :  |  |  |  |
| 1 PC           | 1 PC               | 1 PC    | 1 PC   | 1 PC      |  |  |  |
| B7)            | (B8)               | T       |        |           |  |  |  |
| F:             |                    |         |        |           |  |  |  |
| 1 PC           | 1 PC               | 2 PCS   |        |           |  |  |  |

### Parts List & Assembly Instruction

- Make sure all parts are in the package.
   "+" in below list indicates that additional pieces are replacement parts

| Parts List (Box B) |           |           |           |          |  |  |  |
|--------------------|-----------|-----------|-----------|----------|--|--|--|
| (AA)               | BB        | DD        | GG        | HH       |  |  |  |
| \$\\ \)            |           |           |           |          |  |  |  |
| M4x16              | M6        | M6        | M6x15     | M6       |  |  |  |
| 12+2 PCS           | 16+2 PCS  | 16 +2 PCS | 156+8 PCS | 32 +3PCS |  |  |  |
| (NN)               | KK        |           | UU        | PP       |  |  |  |
|                    | (I) (b)   |           | MC:20     | (        |  |  |  |
| M6x50              | M6x35     |           | M6x80     | D8X180   |  |  |  |
| 20+2 PCS           | 16+2 PCS  | 16+3 PCS  | 10 PCS    | 8 PCS    |  |  |  |
| <b>(Z1)</b>        | <b>Z2</b> |           |           |          |  |  |  |
|                    |           |           |           |          |  |  |  |
| M6                 | M6        |           |           |          |  |  |  |
| 2 PCS              | 2 PCS     |           |           |          |  |  |  |