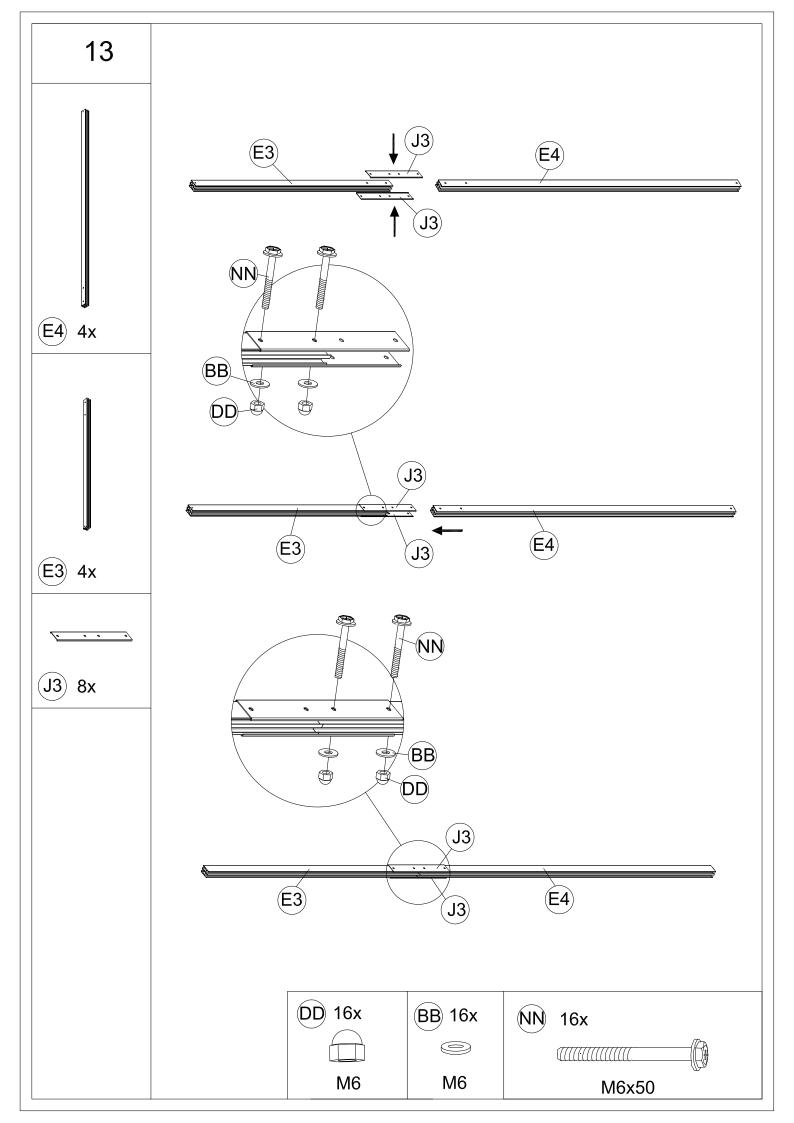

Our gazebo with a size of 8 ft. x 10 ft. requires a recommended space of approximately 8.5 ft. x 10.5 ft. for complete installation.

14 Please pay attention to the position of E3 and E4 when installing, E3 is on the higher side of the inclined roof. (E3) GG S (E4) **GG** 8x (NN) 4x M6x15