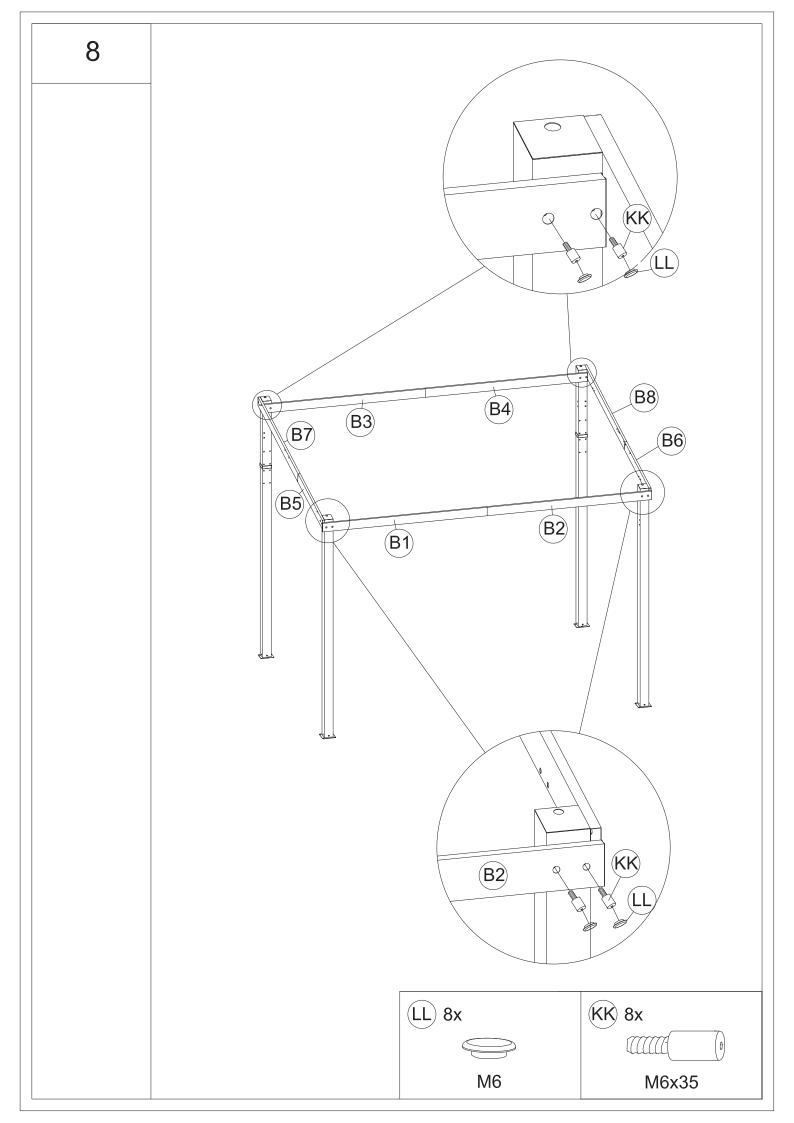

# Parts List & Assembly Instruction

- Make sure all parts are in the package.
   "+" in below list indicates that additional pieces are replacement parts

| Parts List (Box A)                     |           |                                       |           |                                           |  |  |  |
|----------------------------------------|-----------|---------------------------------------|-----------|-------------------------------------------|--|--|--|
| (A1)                                   | (A2)      | (A3)                                  | (A4)      | (A5)                                      |  |  |  |
| <i>₹</i> ;                             | Ø:        | <u> </u>                              |           | Q:::                                      |  |  |  |
| 1 PC                                   | 1 PC      | 1 PC                                  | 1 PC      | 2 PCS                                     |  |  |  |
| (P2)                                   | P4        | P1                                    | (B1)      | B2                                        |  |  |  |
| 6                                      |           |                                       |           | ·· ·· ·· ·· ·· ·· ·· ·· ·· ·· ·· ·· ··    |  |  |  |
| 1 PC                                   | 2 PCS     | 1 PC                                  | 1 PC      | 1 PC                                      |  |  |  |
| B3                                     | <b>B4</b> | (J2)                                  | <b>C1</b> | <b>C2</b>                                 |  |  |  |
| (····································· | £         | ° ° ° ° ° ° ° ° ° ° ° ° ° ° ° ° ° ° ° |           | <b>₹</b>                                  |  |  |  |
| 1 PC                                   | 1 PC      | 4 PCS                                 | 1 PC      | 1 PC                                      |  |  |  |
| <b>E4</b>                              | J3)       | S                                     | P5        | (H1)                                      |  |  |  |
| 4 PCS                                  | 8 PCS     | 8 PCS                                 | 4 PCS     | 2 PCS                                     |  |  |  |
| (H2)                                   | (H3)      | (H4)                                  | (H5)      | (H6)                                      |  |  |  |
|                                        | 60        | 6                                     | ,7        | (° 20 00 00 00 00 00 00 00 00 00 00 00 00 |  |  |  |
| 2 PCS                                  | 1 PC      | 1 PC                                  | 1 PC      | 1 PC                                      |  |  |  |

## Parts List & Assembly Instruction

- Make sure all parts are in the package.
   "+" in below list indicates that additional pieces are replacement parts

| P6             |                    |         |        |           |  |  |  |
|----------------|--------------------|---------|--------|-----------|--|--|--|
| 4 PCS          |                    |         |        |           |  |  |  |
| M <sub>1</sub> | M2                 | J1)     | J      | v         |  |  |  |
| May 27         |                    | <u></u> | 2 000  |           |  |  |  |
| 2 PCS          | 2 PCS              | 4 PCS   | 1 PC   | 2 PCS     |  |  |  |
|                | Parts List (Box B) |         |        |           |  |  |  |
| Q2             | <b>E3</b>          | L8)     | L7)    | <b>F3</b> |  |  |  |
|                | •                  |         |        | ****      |  |  |  |
| 10 PCS         | 4 PCS              | 5 PCS   | 10 PCS | 1 PC      |  |  |  |
| F4             | (F1)               | (F2)    | (B5)   | (B6)      |  |  |  |
|                |                    |         |        | ··· :: :  |  |  |  |
| 1 PC           | 1 PC               | 1 PC    | 1 PC   | 1 PC      |  |  |  |
| B7)            | (B8)               | T       |        |           |  |  |  |
| F:             |                    |         |        |           |  |  |  |
| 1 PC           | 1 PC               | 2 PCS   |        |           |  |  |  |

### Parts List & Assembly Instruction

- Make sure all parts are in the package.
   "+" in below list indicates that additional pieces are replacement parts

| Parts List (Box B) |           |           |           |          |  |  |  |
|--------------------|-----------|-----------|-----------|----------|--|--|--|
| (AA)               | BB        | DD        | GG        | HH       |  |  |  |
| \$\\ \)            |           |           |           |          |  |  |  |
| M4x16              | M6        | M6        | M6x15     | M6       |  |  |  |
| 12+2 PCS           | 16+2 PCS  | 16 +2 PCS | 156+8 PCS | 32 +3PCS |  |  |  |
| (NN)               | KK        |           | UU        | PP       |  |  |  |
|                    | (I) (b)   |           | MC:20     | (        |  |  |  |
| M6x50              | M6x35     |           | M6x80     | D8X180   |  |  |  |
| 20+2 PCS           | 16+2 PCS  | 16+3 PCS  | 10 PCS    | 8 PCS    |  |  |  |
| <b>(Z1)</b>        | <b>Z2</b> |           |           |          |  |  |  |
|                    |           |           |           |          |  |  |  |
| M6                 | M6        |           |           |          |  |  |  |
| 2 PCS              | 2 PCS     |           |           |          |  |  |  |