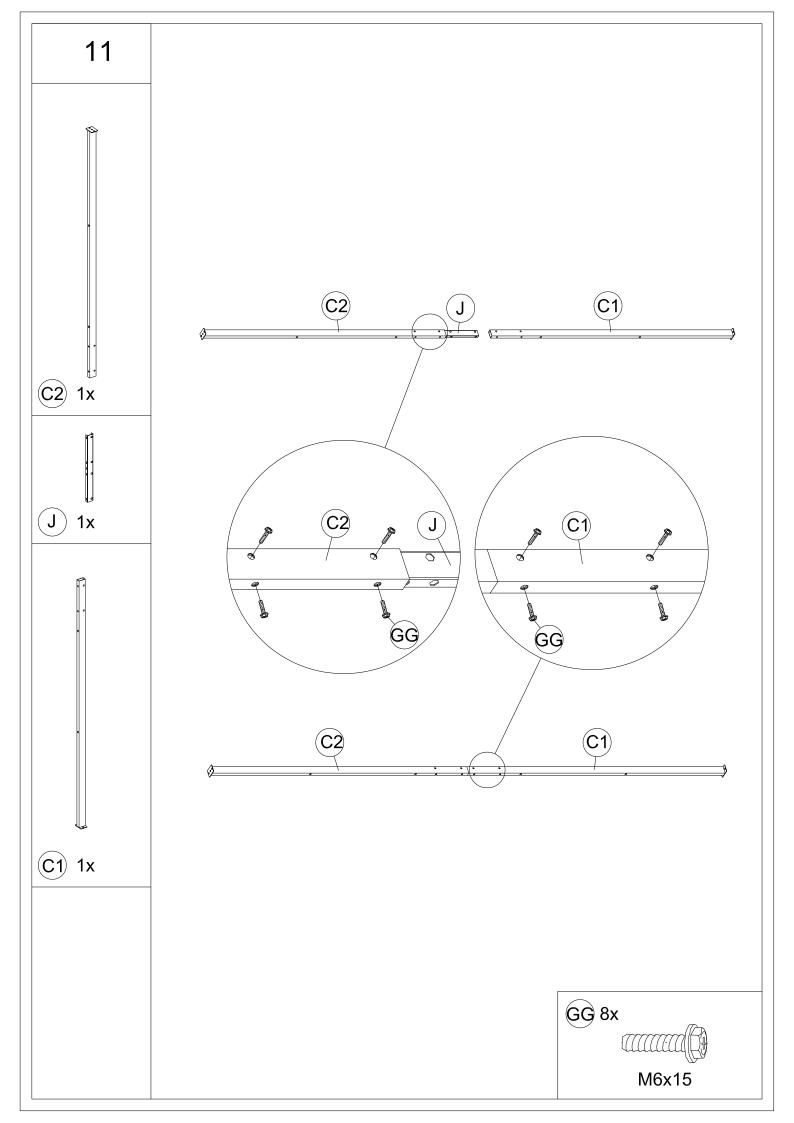

# Parts List & Assembly Instruction

- Make sure all parts are in the package.
   "+" in below list indicates that additional pieces are replacement parts

| Parts List (Box A)                     |           |                                       |           |                                           |  |  |  |
|----------------------------------------|-----------|---------------------------------------|-----------|-------------------------------------------|--|--|--|
| (A1)                                   | (A2)      | (A3)                                  | (A4)      | (A5)                                      |  |  |  |
| <i>₹</i> ;                             | Ø:        | <u> </u>                              |           | Q:::                                      |  |  |  |
| 1 PC                                   | 1 PC      | 1 PC                                  | 1 PC      | 2 PCS                                     |  |  |  |
| (P2)                                   | P4        | P1                                    | (B1)      | B2                                        |  |  |  |
| 6                                      |           |                                       |           | ·· ·· ·· ·· ·· ·· ·· ·· ·· ·· ·· ·· ··    |  |  |  |
| 1 PC                                   | 2 PCS     | 1 PC                                  | 1 PC      | 1 PC                                      |  |  |  |
| B3                                     | <b>B4</b> | (J2)                                  | <b>C1</b> | <b>C2</b>                                 |  |  |  |
| (····································· | £         | ° ° ° ° ° ° ° ° ° ° ° ° ° ° ° ° ° ° ° |           | <b>₹</b>                                  |  |  |  |
| 1 PC                                   | 1 PC      | 4 PCS                                 | 1 PC      | 1 PC                                      |  |  |  |
| <b>E4</b>                              | J3)       | S                                     | P5        | (H1)                                      |  |  |  |
| 4 PCS                                  | 8 PCS     | 8 PCS                                 | 4 PCS     | 2 PCS                                     |  |  |  |
| (H2)                                   | (H3)      | (H4)                                  | (H5)      | (H6)                                      |  |  |  |
|                                        | 60        | 6                                     | ,7        | (° 20 00 00 00 00 00 00 00 00 00 00 00 00 |  |  |  |
| 2 PCS                                  | 1 PC      | 1 PC                                  | 1 PC      | 1 PC                                      |  |  |  |

## Parts List & Assembly Instruction

- Make sure all parts are in the package.
   "+" in below list indicates that additional pieces are replacement parts

| P6             |                    |         |        |           |  |  |  |
|----------------|--------------------|---------|--------|-----------|--|--|--|
| 4 PCS          |                    |         |        |           |  |  |  |
| M <sub>1</sub> | M2                 | J1)     | J      | v         |  |  |  |
| May 27         |                    | <u></u> | 2 000  |           |  |  |  |
| 2 PCS          | 2 PCS              | 4 PCS   | 1 PC   | 2 PCS     |  |  |  |
|                | Parts List (Box B) |         |        |           |  |  |  |
| Q2             | <b>E3</b>          | L8)     | L7)    | <b>F3</b> |  |  |  |
|                | •                  |         |        | ****      |  |  |  |
| 10 PCS         | 4 PCS              | 5 PCS   | 10 PCS | 1 PC      |  |  |  |
| F4             | (F1)               | (F2)    | (B5)   | (B6)      |  |  |  |
|                |                    |         |        | ··· :: :  |  |  |  |
| 1 PC           | 1 PC               | 1 PC    | 1 PC   | 1 PC      |  |  |  |
| B7)            | (B8)               | T       |        |           |  |  |  |
| F:             |                    |         |        |           |  |  |  |
| 1 PC           | 1 PC               | 2 PCS   |        |           |  |  |  |

### Parts List & Assembly Instruction

- Make sure all parts are in the package.
   "+" in below list indicates that additional pieces are replacement parts

| Parts List (Box B) |           |           |           |          |  |  |  |
|--------------------|-----------|-----------|-----------|----------|--|--|--|
| (AA)               | BB        | DD        | GG        | HH       |  |  |  |
| \$\\ \)            |           |           |           |          |  |  |  |
| M4x16              | M6        | M6        | M6x15     | M6       |  |  |  |
| 12+2 PCS           | 16+2 PCS  | 16 +2 PCS | 156+8 PCS | 32 +3PCS |  |  |  |
| (NN)               | KK        |           | UU        | PP       |  |  |  |
|                    | (I) (b)   |           | MC:20     | (        |  |  |  |
| M6x50              | M6x35     |           | M6x80     | D8X180   |  |  |  |
| 20+2 PCS           | 16+2 PCS  | 16+3 PCS  | 10 PCS    | 8 PCS    |  |  |  |
| <b>(Z1)</b>        | <b>Z2</b> |           |           |          |  |  |  |
|                    |           |           |           |          |  |  |  |
| M6                 | M6        |           |           |          |  |  |  |
| 2 PCS              | 2 PCS     |           |           |          |  |  |  |