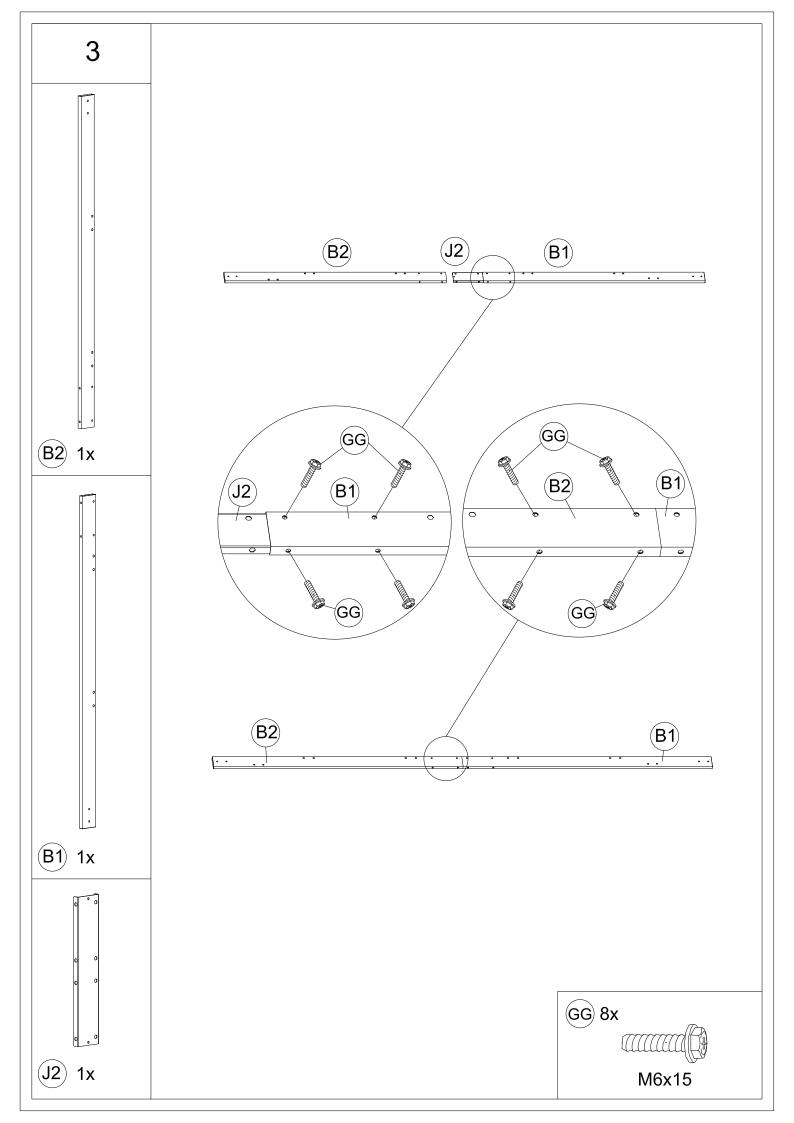

# Parts List & Assembly Instruction

- Make sure all parts are in the package.
   "+" in below list indicates that additional pieces are replacement parts

| Parts List (Box A)                     |           |                                       |           |                                           |  |  |  |
|----------------------------------------|-----------|---------------------------------------|-----------|-------------------------------------------|--|--|--|
| (A1)                                   | (A2)      | (A3)                                  | (A4)      | (A5)                                      |  |  |  |
| <i>₹</i> ;                             | Ø:        | <u> </u>                              |           | Q:::                                      |  |  |  |
| 1 PC                                   | 1 PC      | 1 PC                                  | 1 PC      | 2 PCS                                     |  |  |  |
| (P2)                                   | P4        | P1                                    | (B1)      | B2                                        |  |  |  |
| 6                                      |           |                                       |           | ·· ·· ·· ·· ·· ·· ·· ·· ·· ·· ·· ·· ··    |  |  |  |
| 1 PC                                   | 2 PCS     | 1 PC                                  | 1 PC      | 1 PC                                      |  |  |  |
| B3                                     | <b>B4</b> | (J2)                                  | <b>C1</b> | <b>C2</b>                                 |  |  |  |
| (····································· | £         | ° ° ° ° ° ° ° ° ° ° ° ° ° ° ° ° ° ° ° |           | <b>₹</b>                                  |  |  |  |
| 1 PC                                   | 1 PC      | 4 PCS                                 | 1 PC      | 1 PC                                      |  |  |  |
| <b>E4</b>                              | J3)       | S                                     | P5        | (H1)                                      |  |  |  |
| 4 PCS                                  | 8 PCS     | 8 PCS                                 | 4 PCS     | 2 PCS                                     |  |  |  |
| (H2)                                   | (H3)      | (H4)                                  | (H5)      | (H6)                                      |  |  |  |
|                                        | 60        | 6                                     | ,7        | (° 20 00 00 00 00 00 00 00 00 00 00 00 00 |  |  |  |
| 2 PCS                                  | 1 PC      | 1 PC                                  | 1 PC      | 1 PC                                      |  |  |  |

## Parts List & Assembly Instruction

- Make sure all parts are in the package.
   "+" in below list indicates that additional pieces are replacement parts

| P6             |                    |         |        |           |  |  |  |
|----------------|--------------------|---------|--------|-----------|--|--|--|
| 4 PCS          |                    |         |        |           |  |  |  |
| M <sub>1</sub> | M2                 | J1)     | J      | v         |  |  |  |
| May 27         |                    | <u></u> | 2 000  |           |  |  |  |
| 2 PCS          | 2 PCS              | 4 PCS   | 1 PC   | 2 PCS     |  |  |  |
|                | Parts List (Box B) |         |        |           |  |  |  |
| Q2             | <b>E3</b>          | L8)     | L7)    | <b>F3</b> |  |  |  |
|                | •                  |         |        | ****      |  |  |  |
| 10 PCS         | 4 PCS              | 5 PCS   | 10 PCS | 1 PC      |  |  |  |
| F4             | (F1)               | (F2)    | (B5)   | (B6)      |  |  |  |
|                |                    |         |        | ··· :: :  |  |  |  |
| 1 PC           | 1 PC               | 1 PC    | 1 PC   | 1 PC      |  |  |  |
| B7)            | (B8)               | T       |        |           |  |  |  |
| F:             |                    |         |        |           |  |  |  |
| 1 PC           | 1 PC               | 2 PCS   |        |           |  |  |  |

### Parts List & Assembly Instruction

- Make sure all parts are in the package.
   "+" in below list indicates that additional pieces are replacement parts

| Parts List (Box B) |           |           |           |          |  |  |  |
|--------------------|-----------|-----------|-----------|----------|--|--|--|
| (AA)               | BB        | DD        | GG        | HH       |  |  |  |
| \$\\ \)            |           |           |           |          |  |  |  |
| M4x16              | M6        | M6        | M6x15     | M6       |  |  |  |
| 12+2 PCS           | 16+2 PCS  | 16 +2 PCS | 156+8 PCS | 32 +3PCS |  |  |  |
| (NN)               | KK        |           | UU        | PP       |  |  |  |
|                    | (I) (b)   |           | MC:20     | (        |  |  |  |
| M6x50              | M6x35     |           | M6x80     | D8X180   |  |  |  |
| 20+2 PCS           | 16+2 PCS  | 16+3 PCS  | 10 PCS    | 8 PCS    |  |  |  |
| <b>(Z1)</b>        | <b>Z2</b> |           |           |          |  |  |  |
|                    |           |           |           |          |  |  |  |
| M6                 | M6        |           |           |          |  |  |  |
| 2 PCS              | 2 PCS     |           |           |          |  |  |  |