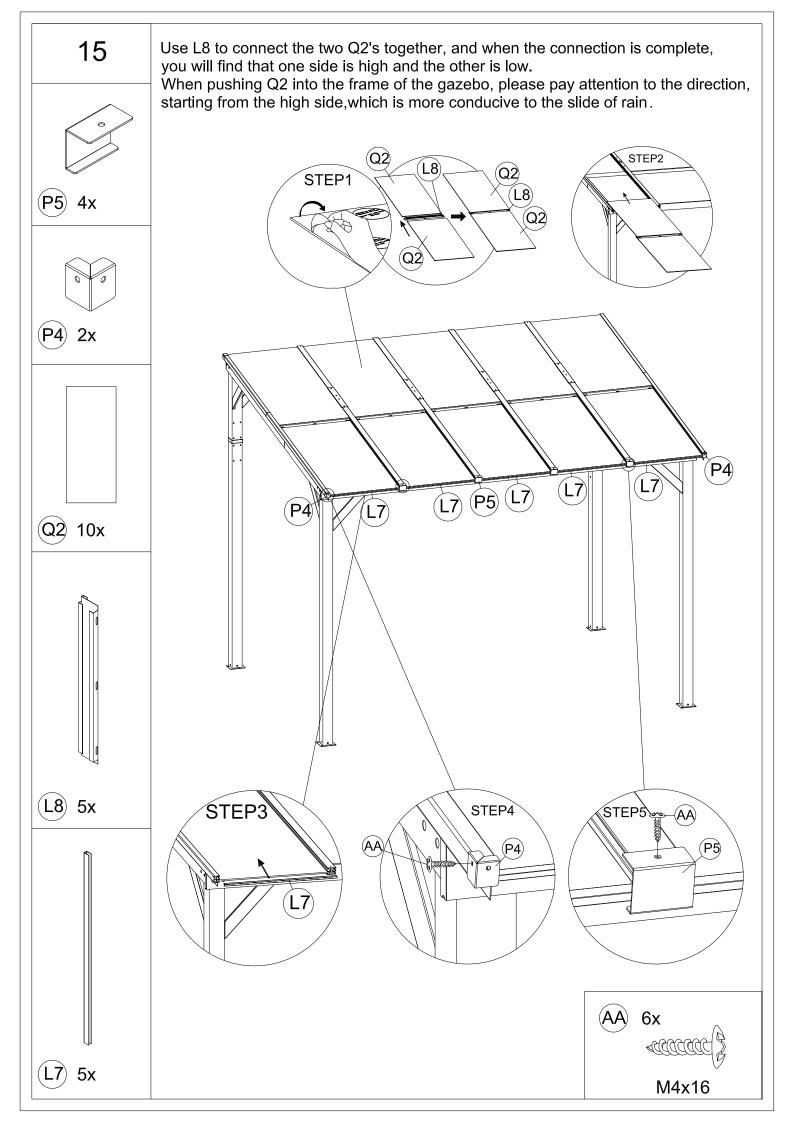

## Parts List & Assembly Instruction

- Make sure all parts are in the package.
   "+" in below list indicates that additional pieces are replacement parts

| P6             |                    |         |        |           |  |  |  |
|----------------|--------------------|---------|--------|-----------|--|--|--|
| 4 PCS          |                    |         |        |           |  |  |  |
| M <sub>1</sub> | M2                 | J1)     | J      | v         |  |  |  |
| May 27         |                    | <u></u> | 2 000  |           |  |  |  |
| 2 PCS          | 2 PCS              | 4 PCS   | 1 PC   | 2 PCS     |  |  |  |
|                | Parts List (Box B) |         |        |           |  |  |  |
| Q2             | <b>E3</b>          | L8)     | L7)    | <b>F3</b> |  |  |  |
|                | •                  |         |        | ****      |  |  |  |
| 10 PCS         | 4 PCS              | 5 PCS   | 10 PCS | 1 PC      |  |  |  |
| F4             | (F1)               | (F2)    | (B5)   | (B6)      |  |  |  |
|                |                    |         |        | ··· :: :  |  |  |  |
| 1 PC           | 1 PC               | 1 PC    | 1 PC   | 1 PC      |  |  |  |
| B7)            | (B8)               | T       |        |           |  |  |  |
| F:             |                    |         |        |           |  |  |  |
| 1 PC           | 1 PC               | 2 PCS   |        |           |  |  |  |