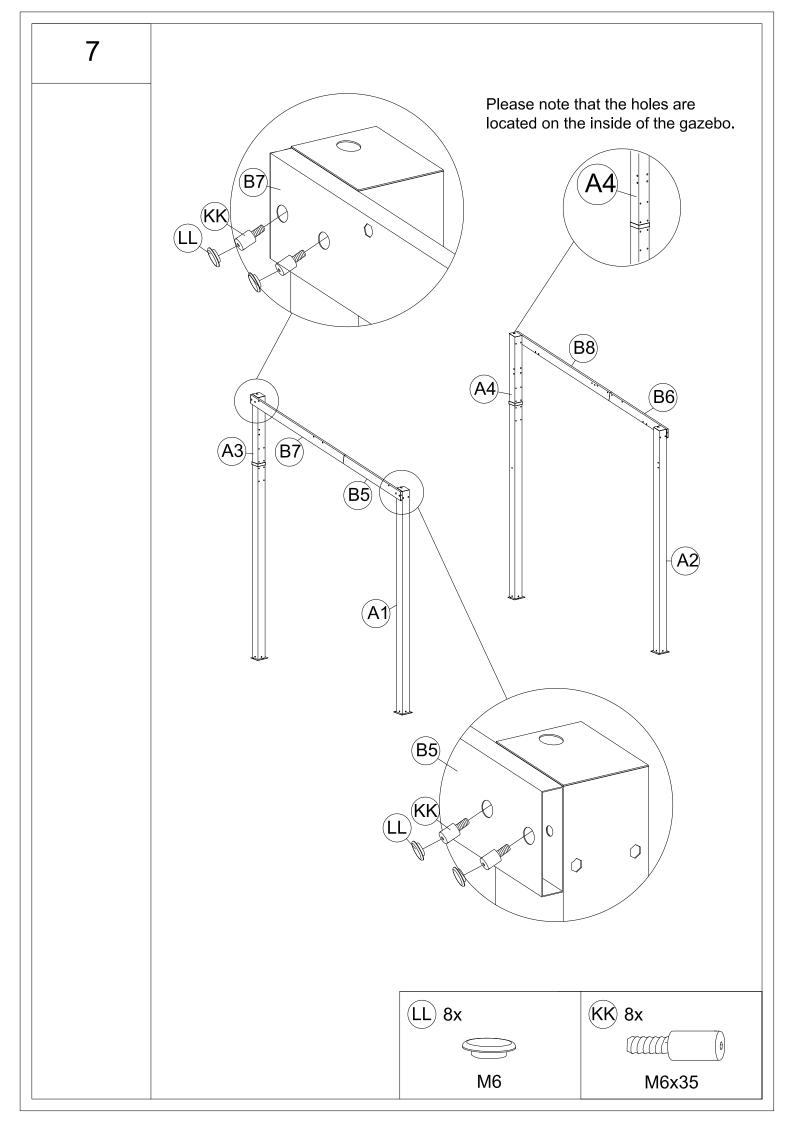

# Parts List & Assembly Instruction

- Make sure all parts are in the package.
   "+" in below list indicates that additional pieces are replacement parts

| Parts List (Box A)                     |           |                                       |           |                                           |  |  |  |
|----------------------------------------|-----------|---------------------------------------|-----------|-------------------------------------------|--|--|--|
| (A1)                                   | (A2)      | (A3)                                  | (A4)      | (A5)                                      |  |  |  |
| <i>₹</i> ;                             | Ø:        | <u> </u>                              |           | Q:::                                      |  |  |  |
| 1 PC                                   | 1 PC      | 1 PC                                  | 1 PC      | 2 PCS                                     |  |  |  |
| (P2)                                   | P4        | P1                                    | (B1)      | B2                                        |  |  |  |
| 6                                      |           |                                       |           | ·· ·· ·· ·· ·· ·· ·· ·· ·· ·· ·· ·· ··    |  |  |  |
| 1 PC                                   | 2 PCS     | 1 PC                                  | 1 PC      | 1 PC                                      |  |  |  |
| B3                                     | <b>B4</b> | (J2)                                  | <b>C1</b> | <b>C2</b>                                 |  |  |  |
| (····································· | £         | ° ° ° ° ° ° ° ° ° ° ° ° ° ° ° ° ° ° ° |           | <b>₹</b>                                  |  |  |  |
| 1 PC                                   | 1 PC      | 4 PCS                                 | 1 PC      | 1 PC                                      |  |  |  |
| <b>E4</b>                              | J3)       | S                                     | P5        | (H1)                                      |  |  |  |
| 4 PCS                                  | 8 PCS     | 8 PCS                                 | 4 PCS     | 2 PCS                                     |  |  |  |
| (H2)                                   | (H3)      | (H4)                                  | (H5)      | (H6)                                      |  |  |  |
|                                        | 60        | 6                                     | ,7        | (° 20 00 00 00 00 00 00 00 00 00 00 00 00 |  |  |  |
| 2 PCS                                  | 1 PC      | 1 PC                                  | 1 PC      | 1 PC                                      |  |  |  |

## Parts List & Assembly Instruction

- Make sure all parts are in the package.
   "+" in below list indicates that additional pieces are replacement parts

| P6             |                    |         |        |           |  |  |  |
|----------------|--------------------|---------|--------|-----------|--|--|--|
| 4 PCS          |                    |         |        |           |  |  |  |
| M <sub>1</sub> | M2                 | J1)     | J      | v         |  |  |  |
| May 27         |                    | <u></u> | 2 000  |           |  |  |  |
| 2 PCS          | 2 PCS              | 4 PCS   | 1 PC   | 2 PCS     |  |  |  |
|                | Parts List (Box B) |         |        |           |  |  |  |
| Q2             | <b>E3</b>          | L8)     | L7)    | <b>F3</b> |  |  |  |
|                | •                  |         |        | ****      |  |  |  |
| 10 PCS         | 4 PCS              | 5 PCS   | 10 PCS | 1 PC      |  |  |  |
| F4             | (F1)               | (F2)    | (B5)   | (B6)      |  |  |  |
|                |                    |         |        | ··· :: :  |  |  |  |
| 1 PC           | 1 PC               | 1 PC    | 1 PC   | 1 PC      |  |  |  |
| B7)            | (B8)               | T       |        |           |  |  |  |
| F:             |                    |         |        |           |  |  |  |
| 1 PC           | 1 PC               | 2 PCS   |        |           |  |  |  |

### Parts List & Assembly Instruction

- Make sure all parts are in the package.
   "+" in below list indicates that additional pieces are replacement parts

| Parts List (Box B) |           |           |           |          |  |  |  |
|--------------------|-----------|-----------|-----------|----------|--|--|--|
| (AA)               | BB        | DD        | GG        | HH       |  |  |  |
| \$\\ \)            |           |           |           |          |  |  |  |
| M4x16              | M6        | M6        | M6x15     | M6       |  |  |  |
| 12+2 PCS           | 16+2 PCS  | 16 +2 PCS | 156+8 PCS | 32 +3PCS |  |  |  |
| (NN)               | KK        |           | UU        | PP       |  |  |  |
|                    | (I) (b)   |           | MC:20     | (        |  |  |  |
| M6x50              | M6x35     |           | M6x80     | D8X180   |  |  |  |
| 20+2 PCS           | 16+2 PCS  | 16+3 PCS  | 10 PCS    | 8 PCS    |  |  |  |
| <b>(Z1)</b>        | <b>Z2</b> |           |           |          |  |  |  |
|                    |           |           |           |          |  |  |  |
| M6                 | M6        |           |           |          |  |  |  |
| 2 PCS              | 2 PCS     |           |           |          |  |  |  |