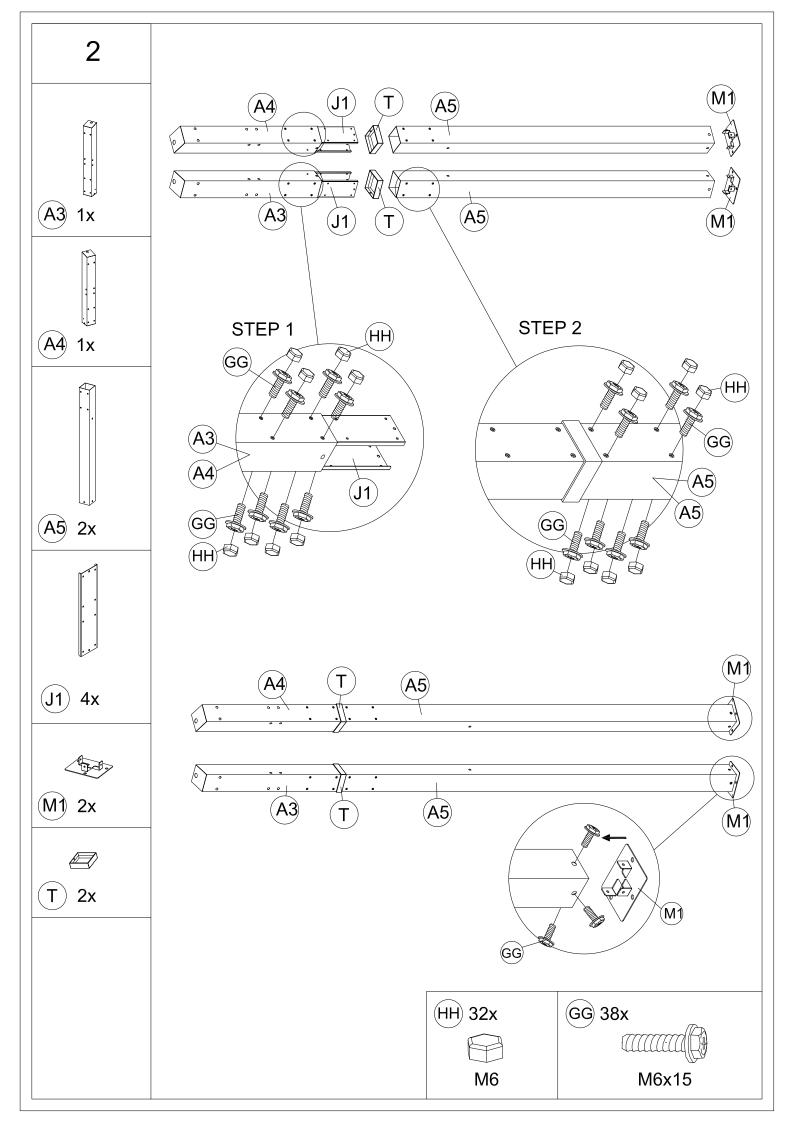

# Parts List & Assembly Instruction

- Make sure all parts are in the package.
   "+" in below list indicates that additional pieces are replacement parts

| Parts List (Box A)                     |           |                                       |           |                                           |  |  |  |
|----------------------------------------|-----------|---------------------------------------|-----------|-------------------------------------------|--|--|--|
| (A1)                                   | (A2)      | (A3)                                  | (A4)      | (A5)                                      |  |  |  |
| <i>₹</i> ;                             | Ø:        | <u> </u>                              |           | Q:::                                      |  |  |  |
| 1 PC                                   | 1 PC      | 1 PC                                  | 1 PC      | 2 PCS                                     |  |  |  |
| (P2)                                   | P4        | P1                                    | (B1)      | B2                                        |  |  |  |
| 6                                      |           |                                       |           | ·· ·· ·· ·· ·· ·· ·· ·· ·· ·· ·· ·· ··    |  |  |  |
| 1 PC                                   | 2 PCS     | 1 PC                                  | 1 PC      | 1 PC                                      |  |  |  |
| B3                                     | <b>B4</b> | (J2)                                  | <b>C1</b> | <b>C2</b>                                 |  |  |  |
| (····································· | £         | ° ° ° ° ° ° ° ° ° ° ° ° ° ° ° ° ° ° ° |           | <b>₹</b>                                  |  |  |  |
| 1 PC                                   | 1 PC      | 4 PCS                                 | 1 PC      | 1 PC                                      |  |  |  |
| <b>E4</b>                              | J3)       | S                                     | P5        | (H1)                                      |  |  |  |
| 4 PCS                                  | 8 PCS     | 8 PCS                                 | 4 PCS     | 2 PCS                                     |  |  |  |
| (H2)                                   | (H3)      | (H4)                                  | (H5)      | (H6)                                      |  |  |  |
|                                        | 60        | 6                                     | ,7        | (° 20 00 00 00 00 00 00 00 00 00 00 00 00 |  |  |  |
| 2 PCS                                  | 1 PC      | 1 PC                                  | 1 PC      | 1 PC                                      |  |  |  |

## Parts List & Assembly Instruction

- Make sure all parts are in the package.
   "+" in below list indicates that additional pieces are replacement parts

| P6             |                    |         |        |           |  |  |  |
|----------------|--------------------|---------|--------|-----------|--|--|--|
| 4 PCS          |                    |         |        |           |  |  |  |
| M <sub>1</sub> | M2                 | J1)     | J      | v         |  |  |  |
| May 27         |                    | <u></u> | 2 000  |           |  |  |  |
| 2 PCS          | 2 PCS              | 4 PCS   | 1 PC   | 2 PCS     |  |  |  |
|                | Parts List (Box B) |         |        |           |  |  |  |
| Q2             | <b>E3</b>          | L8)     | L7)    | <b>F3</b> |  |  |  |
|                | •                  |         |        | ****      |  |  |  |
| 10 PCS         | 4 PCS              | 5 PCS   | 10 PCS | 1 PC      |  |  |  |
| F4             | (F1)               | (F2)    | (B5)   | (B6)      |  |  |  |
|                |                    |         |        | ··· :: :  |  |  |  |
| 1 PC           | 1 PC               | 1 PC    | 1 PC   | 1 PC      |  |  |  |
| B7)            | (B8)               | T       |        |           |  |  |  |
| F:             |                    |         |        |           |  |  |  |
| 1 PC           | 1 PC               | 2 PCS   |        |           |  |  |  |

### Parts List & Assembly Instruction

- Make sure all parts are in the package.
   "+" in below list indicates that additional pieces are replacement parts

| Parts List (Box B) |           |           |           |          |  |  |  |
|--------------------|-----------|-----------|-----------|----------|--|--|--|
| (AA)               | BB        | DD        | GG        | HH       |  |  |  |
| \$\\ \)            |           |           |           |          |  |  |  |
| M4x16              | M6        | M6        | M6x15     | M6       |  |  |  |
| 12+2 PCS           | 16+2 PCS  | 16 +2 PCS | 156+8 PCS | 32 +3PCS |  |  |  |
| (NN)               | KK        |           | UU        | PP       |  |  |  |
|                    | (I) (b)   |           | MC:20     | (        |  |  |  |
| M6x50              | M6x35     |           | M6x80     | D8X180   |  |  |  |
| 20+2 PCS           | 16+2 PCS  | 16+3 PCS  | 10 PCS    | 8 PCS    |  |  |  |
| <b>(Z1)</b>        | <b>Z2</b> |           |           |          |  |  |  |
|                    |           |           |           |          |  |  |  |
| M6                 | M6        |           |           |          |  |  |  |
| 2 PCS              | 2 PCS     |           |           |          |  |  |  |