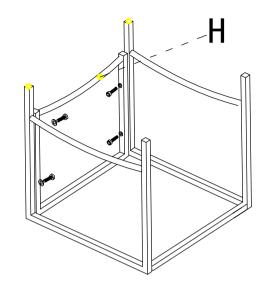

G:2PCS Table Leg

J:36PCS Bolt and washer

B:2PCS Left Arm

E:2PCS Seat Cushion

H:1PC Table Side

K:1PC Allen Key

C:2PCS Seat

F:1PC Table Top

I:1PC Table MIDDLE FRAME

L:2PCS Back Cushion

Do not fully tighten bolts until assembly is complete.