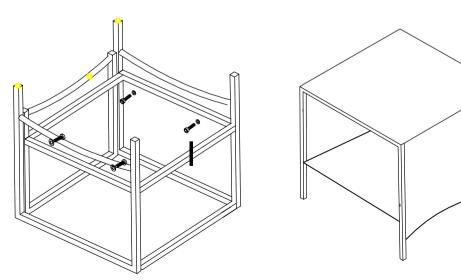

## PARTS AND HARDWARE

Avoid using sharp objects such as a knife to cut open packing as you may accidentally damage the upholstery.

Do not fully tighten bolts until assembly is complete.

A:2PCS Right Arm

D:2PCS Backrest

G:2PCS Table Leg

J:36PCS Bolt and washer

B:2PCS Left Arm

E:2PCS Seat Cushion

H:1PC Table Side

K:1PC Allen Key

C:2PCS Seat

F:1PC Table Top

I:1PC Table MIDDLE FRAME

L:2PCS Back Cushion

Do not fully tighten bolts until assembly is complete.