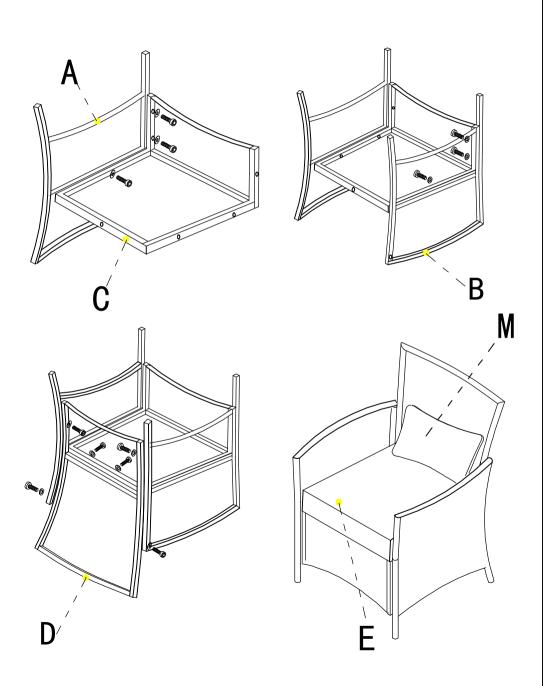

## PARTS AND HARDWARE

Avoid using sharp objects such as a knife to cut open packing as you may accidentally damage the upholstery.

Do not fully tighten bolts until assembly is complete.

A:2PCS Right Arm

D:2PCS Backrest

G:2PCS Table Leg

J:36PCS Bolt and washer

B:2PCS Left Arm

E:2PCS Seat Cushion

H:1PC Table Side

K:1PC Allen Key

C:2PCS Seat

F:1PC Table Top

I:1PC Table MIDDLE FRAME

L:2PCS Back Cushion

Do not fully tighten bolts until assembly is complete.