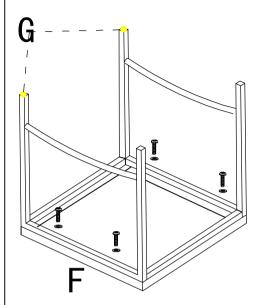

G:2PCS Table Leg

J:36PCS Bolt and washer

B:2PCS Left Arm

E:2PCS Seat Cushion

H:1PC Table Side

K:1PC Allen Key

C:2PCS Seat

F:1PC Table Top

I:1PC Table MIDDLE FRAME

L:2PCS Back Cushion

Do not fully tighten bolts until assembly is complete.