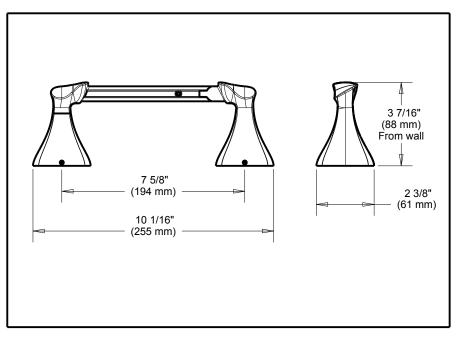

## **STANDARD SPECIFICATIONS:**

• Wood blocking is preferable behind all wall surfaces. If wood blocking is not available, the following fasteners are suggested: Tile/Masonry-Plastic or lead Anchors Plaster/drywall-Toggle bolts.
Mounting hardware and mounting template included with product.