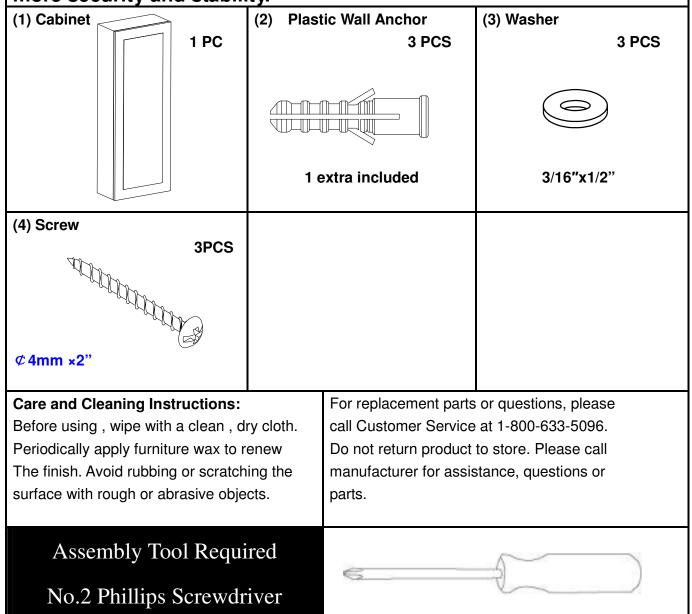

# HZ348000TX Wall-Mount Ironing Center Parts List

Please review all parts and hardware before disposing of any packaging. Call Customer Service if missing hardware. Do not return to store/retailer. Screws shown actual size. Using a screw that is too long will cause damage. Before beginning assembly, separate each type of screw. Carefully study the screw diagrams below.

Suggested tools: Phillip head screw driver, power drill, 3/16" drill bit, 24" level, and a tape measure. Unit needs to be hung on wall stud for more security and stability.

Tool List: 3/16" drill bit, drill, tape measure and pencil.