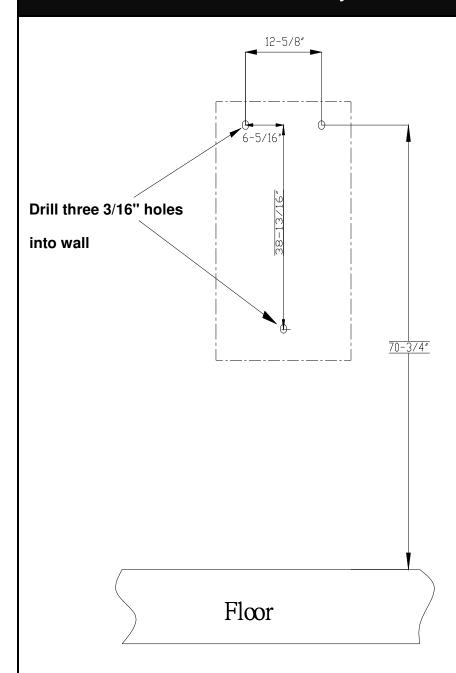

## **Wall-Mount Ironing Center**

**Assembly Instructions** 

**Figure 1-Screw Hole Location** 

**Step1:** Measure the wall and mark the location of the center of each mounting holes. See Figure 2.

#### **NOTICE**

If your wall studs are 12" apart, please make sure the top 2 holes are located on wall stud. However, at least one top hole must located on a wall stud.

Using the level, make sure that all marks are level on the wall.

**Step 2:** Using power drill and 3/16"drill bit, drill three 3/16" holes through the wallboard at the mounting hole marks.

service@seidal.com
Southern Enterprises, Inc.
600 Freeport Parkway,Suite 200
Coppell,Texas 75019