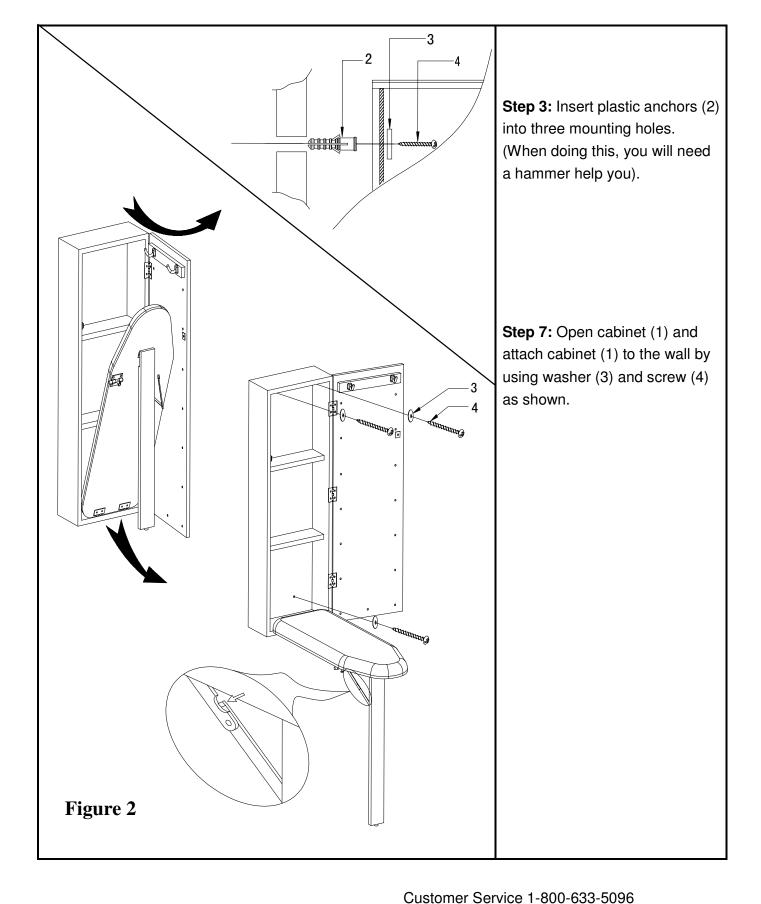

## **Wall-Mount Ironing Center**

**Assembly Instructions** 

**Figure 1-Screw Hole Location** 

**Step1:** Measure the wall and mark the location of the center of each mounting holes. See Figure 2.

#### **NOTICE**

If your wall studs are 12" apart, please make sure the top 2 holes are located on wall stud. However, at least one top hole must located on a wall stud.

Using the level, make sure that all marks are level on the wall.

**Step 2:** Using power drill and 3/16"drill bit, drill three 3/16" holes through the wallboard at the mounting hole marks.

service@seidal.com
Southern Enterprises, Inc.
600 Freeport Parkway,Suite 200
Coppell,Texas 75019