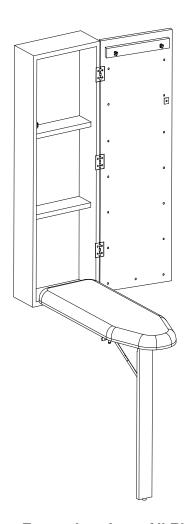

# HZ348000TX Wall-Mount Ironing Center Assembly Instruction

For assistance with assembly contact:
Southern Enterprises Inc.
Customer Service 1-800-633-5096
service@seidal.com
www.seidal.com

#### Max load on ironing board 40lb

© Southern Enterprises Inc. All Right Reserved.

### HZ348000TX