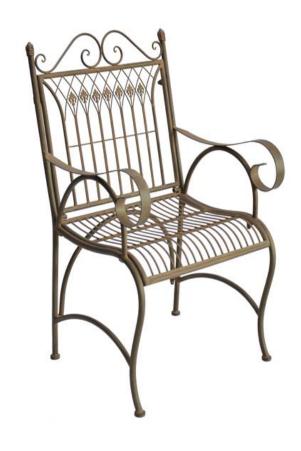

rface. Wipe the surface with a soft, damp cloth

### **NOTICE**

- \* Please make sure that you have all parts indicated before you begin assembly of this item
- \* This item should be assembled on a soft surface to prevent scratching the finish during assembly
- \* This item may require periodic tightening

# **Part List and Hardware List**

| PIECE | DESCRIPTION    | PICTURE | QUANTITY |
|-------|----------------|---------|----------|
| А     | SEAT WITH BACK |         | 1x       |
| В     | LEFT LEG       |         | 1x       |
| С     | RIGHT LEG      | R       | 1x       |
| D     | BOTTOM BAR     |         | 1x       |
| Е     | NUTS           |         | 9x       |
| F     | SPANNER        | 5/      | 1x       |



Model#PAT5000A-CHAIR

Product Dimensions:22.75"W x21 " D x39.75" H



### **PREPARATION**

Before beginning assembly of product, make sure all parts are present.

Compare parts with package contents list and hardware contents list.

If any part is missing or damaged, do not attempt to assemble the product.

Estimated Assembly Time: 10 minutes.

Tools Required for Assembly (included):SPANNER.

Nuts has been kept on product itself, two spare nuts can found in hardware bag Please do not fully tighten bolts/nuts until the end of step.

Periodically check all bolted connections to make sure they are tight and secure.



### step1

Attach the left leg (B) and the right leg (C) to the seat with back (A) using the nuts and spanner provided.



### step2

Connect the bottom bar (D) to the legs(B), (C) and the seat with back (A), using nuts and spanner provided.

##