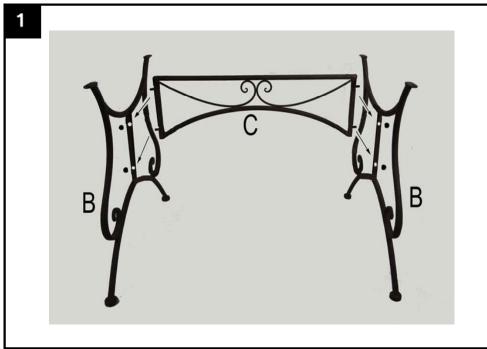

Periodically check all bolted connections to make sure they are tight and secure.

<u>Step 2</u>
Put the table top (A) upside down, insert the legs (B) into the screws on the table top, fasten the nuts with spanner provided.