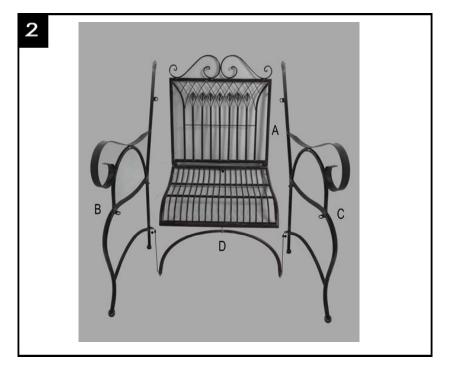

### step2

Connect the bottom bar (D) to the legs(B), (C) and the seat with back (A), using nuts and spanner provided.