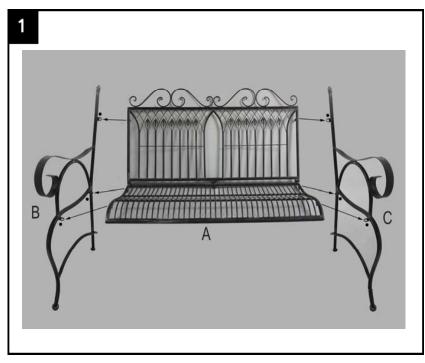

### step1

Attach the left leg (B) and the right leg (C) to the seat with back (A) using the nuts and spanner provided.

### step2

Connect the bottom bar (D) to the legs(B), (C) and the seat with back (A), using nuts and spanner provided.