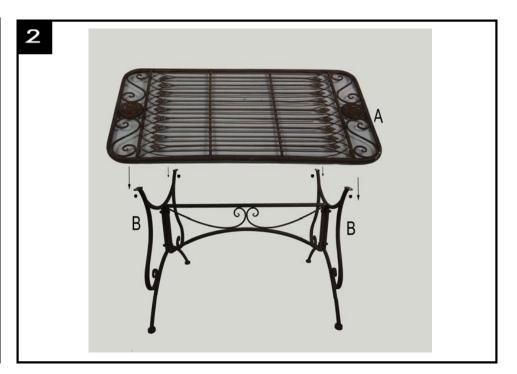

Periodically check all bolted connections to make sure they are tight and secure.

<u>Step 2</u>
Put the table top (A) upside down, insert the legs (B) into the screws on the table top, fasten the nuts with spanner provided.