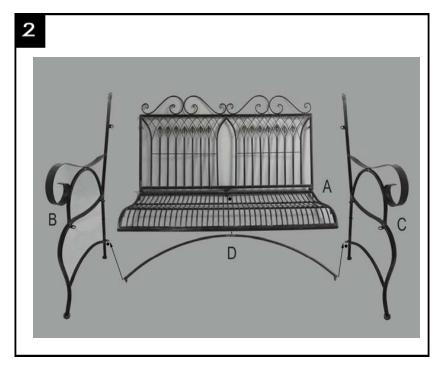

### step1

Attach the left leg (B) and the right leg (C) to the seat with back (A), using the nuts and spanner provided.

## step2

Connect the bottom bar (D) to the legs (B)  $\sim$  (C) and the seat with back (A), using nuts and spanner provided.