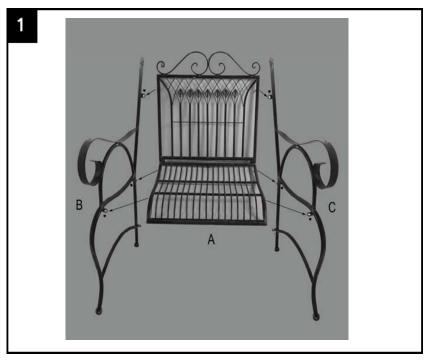

# **Part List and Hardware List**

| PIECE | DESCRIPTION    | PICTURE | QUANTITY |
|-------|----------------|---------|----------|
| А     | SEAT WITH BACK |         | 1x       |
| В     | LEFT LEG       |         | 1x       |
| С     | RIGHT LEG      | R       | 1x       |
| D     | BOTTOM BAR     |         | 1x       |
| Е     | NUTS           |         | 9x       |
| F     | SPANNER        | 5/      | 1x       |

### step1

Attach the left leg (B) and the right leg (C) to the seat with back (A) using the nuts and spanner provided.