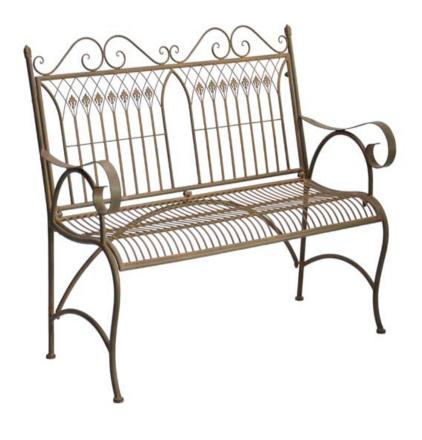

surface. Wipe the surface with a soft, damp cloth

### **NOTICE**

- \* Please make sure that you have all parts indicated before you begin assembly of this item
- \* This item should be assembled on a soft surface to prevent scratching the finish during assembly
- \* This item may require periodic tightening

# **Part List and Hardware List**

| PIECE | DESCRIPTION    | PICTURE | QUANTITY |
|-------|----------------|---------|----------|
| А     | SEAT WITH BACK |         | 1x       |
| В     | LEFT LEG       |         | 1x       |
| С     | RIGHT LEG      | B       | 1x       |
| D     | BOTTOM BAR     |         | 1x       |
| Е     | NUTS           |         | 9x       |
| F     | SPANNER        | 5/      | 1x       |



Model#PAT5000A-BENCH

Product Dimensions:43"W x 21" D x39.75" H



### **PREPARATION**

Before beginning assembly of product, make sure all parts are present.

Compare parts with package contents list and hardware contents list.

If any part is missing or damaged, do not attempt to assemble the product.

Estimated Assembly Time: 10 minutes.

Tools Required for Assembly (included):SPANNER.

Nuts has been kept on product itself, two spare nuts can found in hardware bag Please do not fully tighten bolts/nuts until the end of step.

Periodically check all bolted connections to make sure they are tight and secure.



### step1

Attach the left leg (B) and the right leg (C) to the seat with back (A), using the nuts and spanner provided.



## step2

Connect the bottom bar (D) to the legs (B)  $\sim$  (C) and the seat with back (A), using nuts and spanner prov