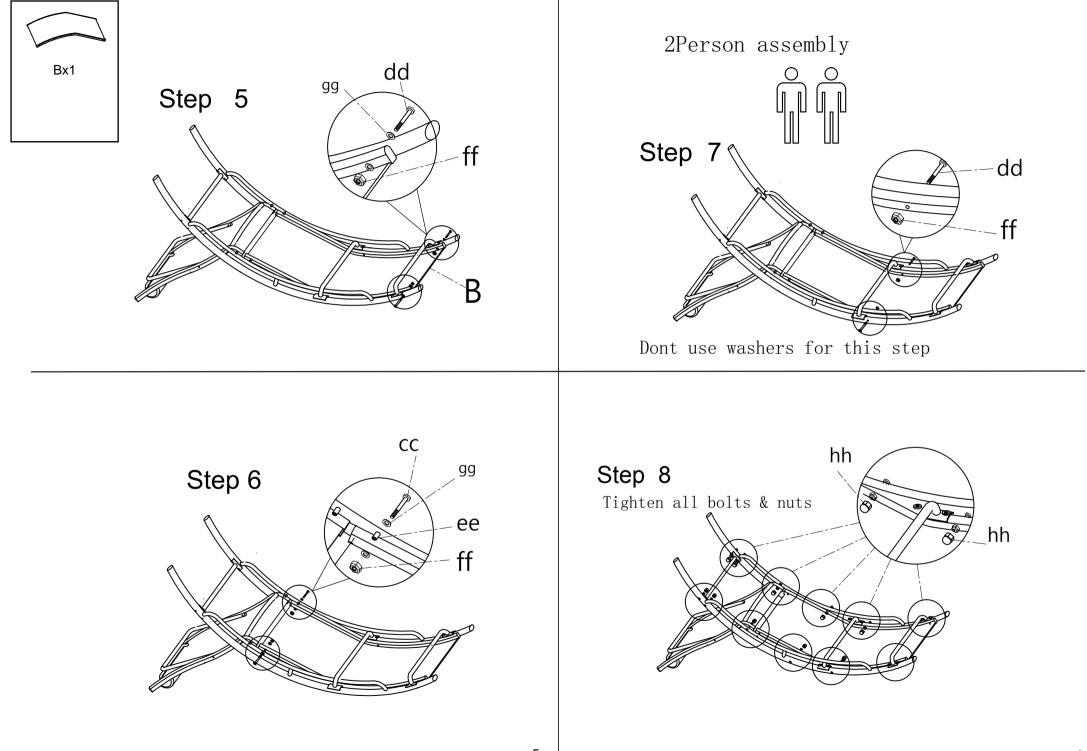

Do not tighten any bolts until it tells you to use the tool. Fingertip tight only. See the video first! It will save you one hour. You can looes all the screws, just little on the nuts

Please assemble this item as follow the steps strictly

Tips: single alphabet is bar, double alphabet is screws

Please scan the QR code for the assembly video

Dear Customer, Thank you for your order.

If you have questions or quality problems during the installation and use, please email us at first thought your order(or email to us: service@homezillions.com). we will reply you within 12 hours and solve your problem as soon as we can. We hope our products will give you a great shopping experience. Thank you!