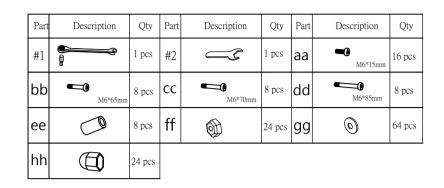

Tips: single alphabet is bar, double alphabet is screws

Please scan the QR code for the assembly video

Dear Customer, Thank you for your order.

If you have questions or quality problems during the installation and use, please email us at first thought your order(or email to us: service@homezillions.com). we will reply you within 12 hours and solve your problem as soon as we can. We hope our products will give you a great shopping experience. Thank you!