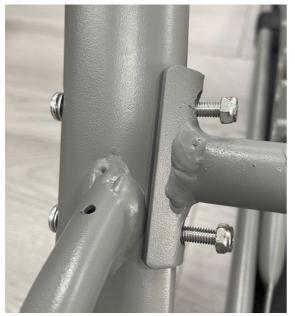

## Q2: Why doesn't the hole position match my product? It Can't be installed.

**A2:** You can loose all the screws. Just little on the nuts thread. As the photo shows. And then adjust the shell frame. You will match the holes.

A3: Step 1: Loose all the screws. Just little on the nuts thread. As the up photo shows.

Step 2: Fix the shell frame as the instruction. And then put the two feet seat together first, Keep this Step about 12 hours. (make sure to Keep the seat fabric in a stretched state.)