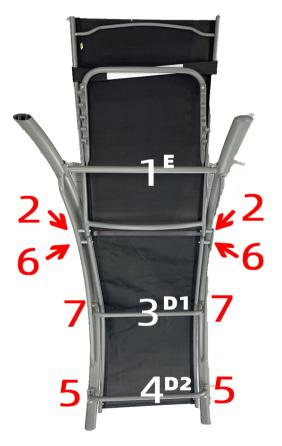

## Q2: Why doesn't the hole position match my product? It Can't be installed.

**A2:** You can loose all the screws. Just little on the nuts thread. As the photo shows. And then adjust the shell frame. You will match the holes.

A3: Step 1: Loose all the screws. Just little on the nuts thread. As the up photo shows.

Step 2: Fix the shell frame as the instruction. And then put the two feet seat together first, Keep this Step about 12 hours. (make sure to Keep the seat fabric in a stretched state.)