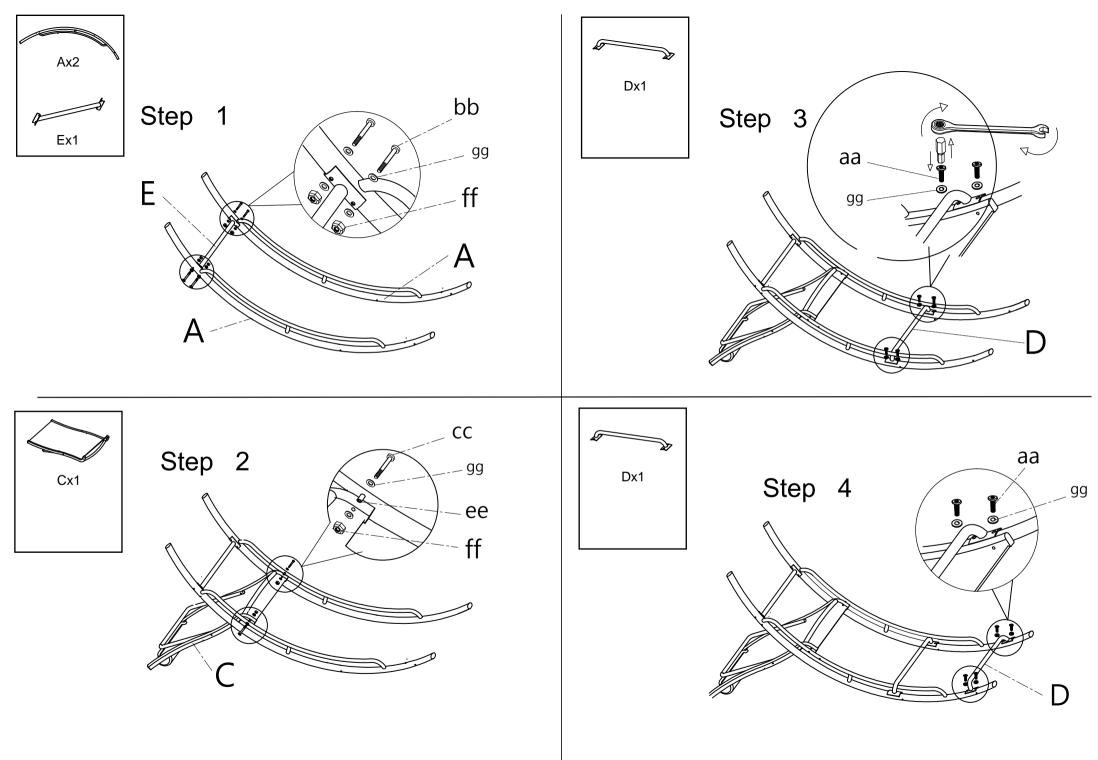

Do not tighten any bolts until it tells you to use the tool. Fingertip tight only. See the video first! It will save you one hour. You can looes all the screws, just little on the nuts

Please assemble this item as follow the steps strictly

Tips: single alphabet is bar, double alphabet is screws

Please scan the QR code for the assembly video

Dear Customer, Thank you for your order.

If you have questions or quality problems during the installation and use, please email us at first thought your order(or email to us: service@homezillions.com). we will reply you within 12 hours and solve your problem as soon as we can. We hope our products will give you a great shopping experience. Thank you!