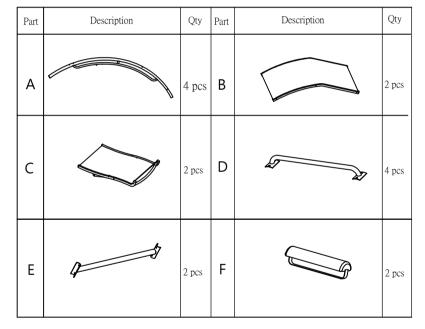

Tips: single alphabet is bar, double alphabet is screws

Please scan the QR code for the assembly video

Dear Customer, Thank you for your order.

If you have questions or quality problems during the installation and use, please email us at first thought your order(or email to us: service@homezillions.com). we will reply you within 12 hours and solve your problem as soon as we can. We hope our products will give you a great shopping experience. Thank you!