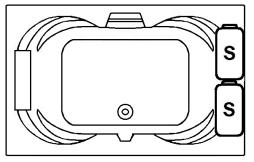

## \*All dimensions are +/- 1/2" and subject to change without notice\* Confirm specifications before installation

Standard (S) Silent Pump w/ Heater & Blower Location