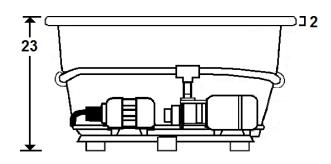

## \*All dimensions are +/- 1/2" and subject to change without notice\* Confirm specifications before installation

Standard (S) Silent Pump w/ Heater & Blower Location

### **Electrical Requirements.**

- Silent Pump: 11 Amps
- Standard Blower: 12 Amps
- Chromatherapy Mood Light: 0.6 Amps
- 2 Dedicated GFCI's required