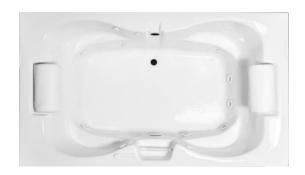

# 72" x 48" Drop-In Acrylic Combo Bath Illumination Package

Silent Pump w/ built-in heater & Mood Light Included

<u>Model Number</u>

4872SCS-WH
Drop-In White Combo Bath

4872SCS-BI

**Drop-In Biscuit Combo Bath** 

#### **Features**

- Constructed of high-gloss durable acrylic
- Silent Pump with built-in heater included
- 10 Self draining, adjustable hydrotherapy jets
- Color-matched jet trim and air controls
- · Chromatherapy mood light included
- 12 Amp variable speed blower
- 20+ high output lateral air injectors
- Pre-leveled base for easy installation
- Made in the USA