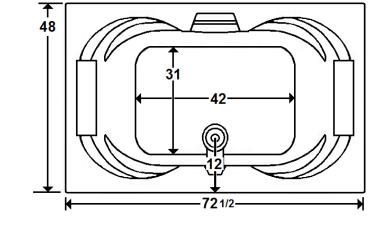

## \*All dimensions are +/- 1/2" and subject to change without notice\* Confirm specifications before installation

Standard (S) Silent Pump w/ Heater & Blower Location

### **Technical Information**

- Cut-Out Dimensions: 70 1/2" x 46"
- · Weight: 235 lbs.
- Water Depth to Overflow: 16 1/4"
- Water Operating Level: 65 gal.
- Water Capacity: 112 gal.
- Sump Dimension: 42" x 31"