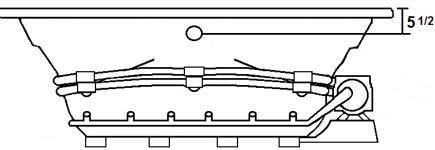

## \*All dimensions are +/- 1/2" and subject to change without notice\* Confirm specifications before installation

Standard (S) Silent Pump w/ Heater & Blower Location

### **Electrical Requirements.**

- Silent Pump: 11 Amps
- Standard Blower: 12 Amps
- Chromatherapy Mood Light: 0.6 Amps
- 2 Dedicated GFCI's required