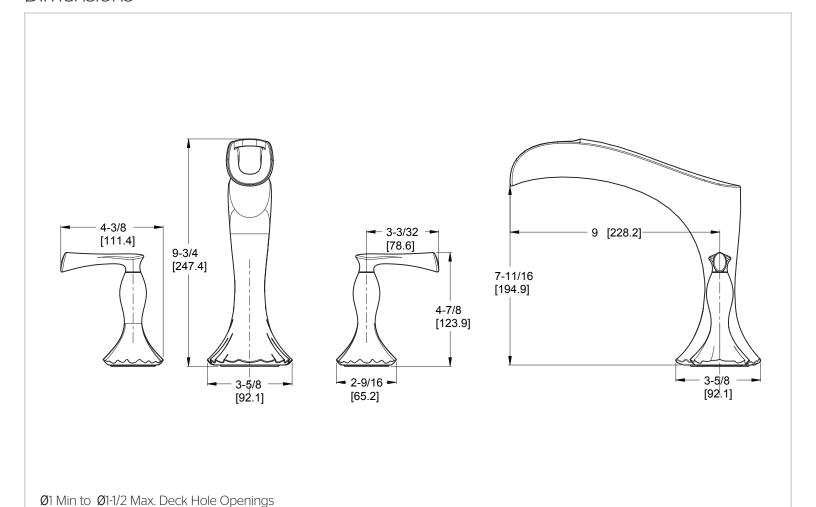

# Pfister

## Rhen™

### Roman Tub Trim

RT6-5RHC Finish(C)  $\square$  RT6-5RHK Finish(K)  $\square$ 

RT6-5RHB Finish(B)  $\square$ RT6-5RHBG Finish(BG)  $\square$ 

• 3-Hole Installation



# Specifications

#### **Features**

- 12 GPM at 45 PSI
- 3-Hole Installation
- All Metal Construction
- Must Order Valve Separately, OX6-05OR or OX6-15OR
- Roman Tub Supply Lines Not Included
- · Trough Spout
- Pforever Warranty®

# Code Compliance

• Trim Only, Valve Not Included

Pfister products are designed and manufactured in compliance with the following standards and codes:



- IAPMO Certified
- CSA B125 Certified
- ASME A112.18.1
- Cal Green Compliant
- ADA Compliant-ANSI A117.1 (Lever handles only)

#### **Dimensions**