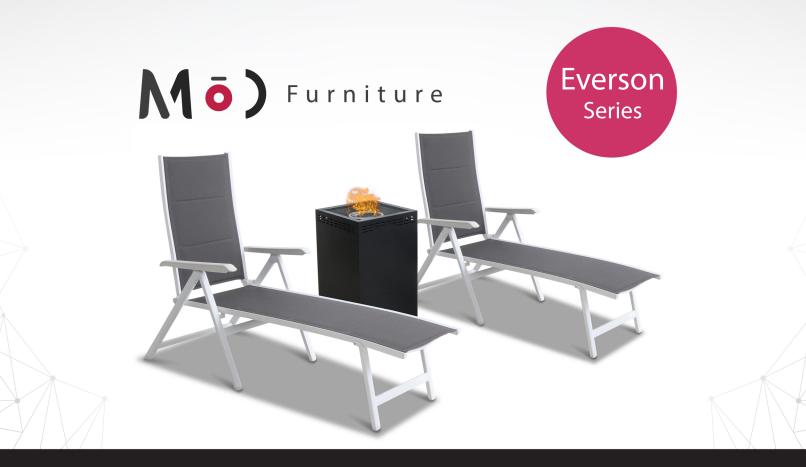

You are one palm tree away from paradise with the Everson 3-piece set by Mōd. The collection includes 2 chaise lounge chairs and 40,000 BTU column fire pit. While the clean design of the chaise lounge chairs may be minimal and modern, they provide maximum comfort, crafted with padded sling fabric. The chairs also provide maximum versatility—the adjustable chair back allows for various levels of lounging and then can fold up completely into a third of its size for easy storage at night or off season. Although you may not want to store these chairs because you will be too busy enjoying your fire pit. The compact and clean gas fire pit is easy to use with push-button ignition and flame control, while its fuel tank is neatly concealed within the durable powder-coated steel frame, and accessible through a convenient access door. Created with all-weather materials, your backyard will be your outside oasis for years to come.

## **Features**

- 3-piece chat set from the Everson Collection
- Set includes: 2 padded sling folding chaise lounge chairs and 40,000 BTU gas fire pit table
- Chairs fold flat for easy storage and portability
- Breathable sling fabric dries quickly, resists stains and UV harm
- · Frame color: White
- Fabric color: Grav
- 16-in. square column-shaped fire pit constructed with steel
- Easy push-button ignition and adjustable flame settings
- Concealed tank storage with easy-access door
- Constructed with premium, all-weather materials that last year after year