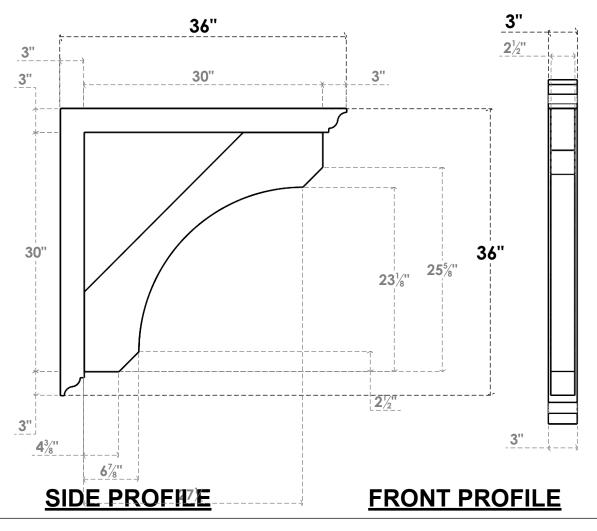

## ITEM NUMBER: BKTP03X36X36LEC01

3"W X 36"D X 36"H X 3"T LEGACY ARCHITECTURAL GRADE PVC OPEN BRACKET, TRADITIONAL TOP AND BACK, 2 1/2"W CLOSED BRACE

**ISOMETRIC** 

GENERATED DATE: 03/21/2024

**EKENA MILLWORK** 2300 WEST MAIN ST. CLARKSVILLE, TX 75426 TOLL FREE: 866-607-0453 WWW.EKENAMILLWORK.COM