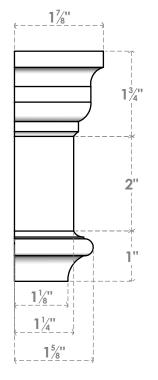

# SIDE

## ITEM NUMBER: CRH05X\*\*\*HO

HOLMDEL STYLE CROSSHEAD, HIGH DENSITY POLYURETHANE, FACTORY PRIMED, AVAILABLE IN WIDTHS (BOTTOM) FROM 24" - 180" (SOLD IN 1" INCREMENTS)