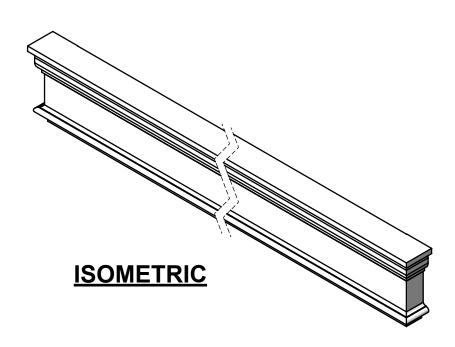

## ITEM NUMBER: CRH05X\*\*\*HO

HOLMDEL STYLE CROSSHEAD, HIGH DENSITY POLYURETHANE, FACTORY PRIMED, AVAILABLE IN WIDTHS (BOTTOM) FROM 24" - 180" (SOLD IN 1" INCREMENTS)