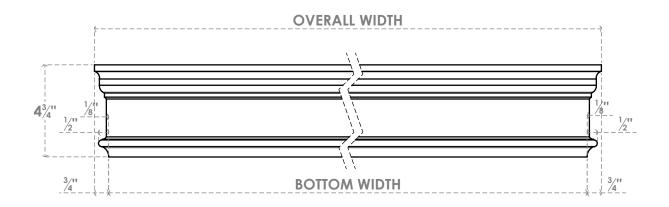

# FRONT

**EKENA MILLWORK** 2300 WEST MAIN ST. CLARKSVILLE, TX 75426 TOLL FREE: 866-607-0453 WWW.EKENAMILLWORK.COM

## ITEM NUMBER: CRH05X\*\*\*HO

HOLMDEL STYLE CROSSHEAD, HIGH DENSITY POLYURETHANE, FACTORY PRIMED, AVAILABLE IN WIDTHS (BOTTOM) FROM 24" - 180" (SOLD IN 1" INCREMENTS)