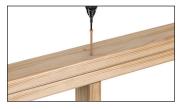

### **COMMON APPLICATIONS:**

DOUBLE TOP PLATE TO STUD

BOTTOM PLATE TO RIM BOARD

**BEAM TO JOIST** 