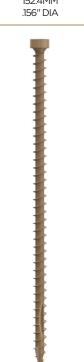

#### **DESIGN DETAIL**

**CYLINDER HEAD EASILY COUNTERSINKS FULLY THREADED** FROM HEAD TO TIP FOR MAXIMUM **HOLDING POWER** T-30 STAR **DRIVE REDUCES** CAM-OUTS AND **ELIMINATES EXCESSIVE WEAR** ON BIT SLASHES FOR REDUCED **SPLITTING** SHARP POINT FOR FAST STARTS -NO PRE-DRILLING **REQUIRED** 

# **6 IN.** 152.4MM .156" DIA