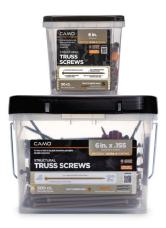

MON APPLICATIONS:**







DOUBLE TOP PLATE TO STUD



BOTTOM PLATE TO RIM BOARD



**BEAM TO JOIST** 

#### TRUSS SCREWS ARE AVAILABLE IN:

# **6 IN.** 152.4MM .156" DIA



#### **TRUSS SCREW GUIDE**

Fasten at the right angle every time with our hands-free truss guide, included in every pail.





\*DrJ TER 2102-01 Structural Wood Screw Properties DrJ TER 2102-03 Truss Screw Used in Beam and Wall Connections. State of Florida FL 41741

CAMO® Structural Screws are third-party tested, codecompliant, and certified by DrJ.

Our industry-leading coating protects your connections against the harshest environmental elements. And we've got your back - our products are guaranteed by a Lifetime Limited Warranty. Trust CAMO® when your connections count. Read the full warranty at camofasteners.com



AVAILABLE IN 50CT AND 500CT.



# WE HELP CONTRACTORS, BUILDERS, AND WEEKEND WARRIORS BUILD BETTER.

We know how important it is to get jobs done fast and well, without sacrificing quality. It's why construction innovation is such a big part of what we do. To arm you with the right fasteners and tools for the job, every product is designed to kick your frustrations to the curb. Your needs are, and have always been our priorities for more than 60 years.