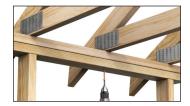

### **COMMON APPLICATIONS:**

DOUBLE TOP PLATE TO STUD

BOTTOM PLATE TO RIM BOARD

**BEAM TO JOIST** 