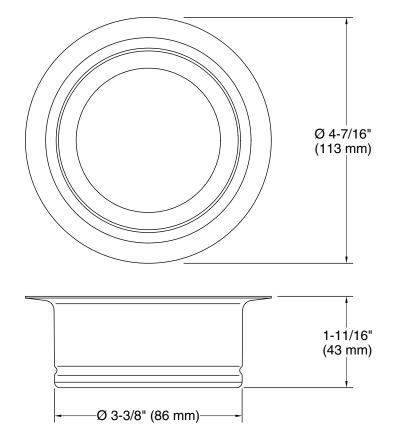

### Features

 Fits standard garbage disposal units 4-1/2" (114 mm) wide and 1-5/8" (41 mm) deep

### **Technical Information**

All product dimensions are nominal. Material: Brass, Stainless Steel