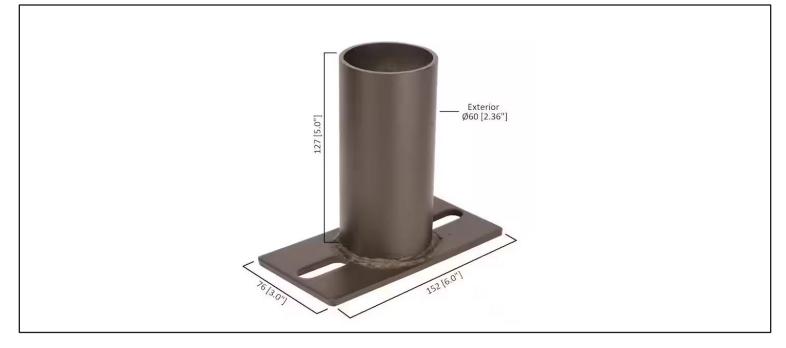

## **Dimensions**

## **PRODUCT DESCRIPTION**

The Side Tenon for Square Pole is designed for easy and secure attachment of lighting fixtures to the sides of square poles. With its side tenon design, this mount allows for straightforward installation and adjustment of lighting fixtures, providing flexibility in directing light where it's needed. The mount is compatible with the 2 3/8 inch slip fitter OD standard, making it suitable for a variety of outdoor lighting applications.