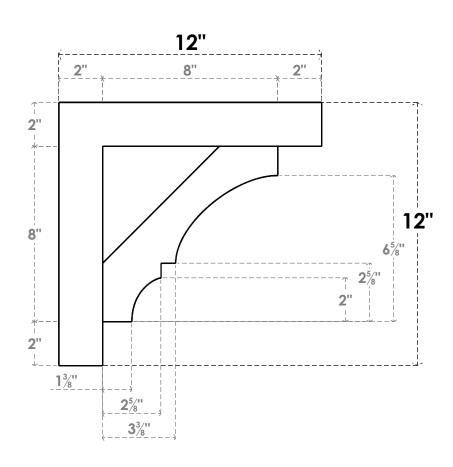

## ITEM NUMBER: BKTP03X12X12BOA05

3"W X 12"D X 12"H X 2"T BALBOA ARCHITECTURAL GRADE PVC OPEN BRACKET, BLOCK TOP AND BACK, 21/2"W CLOSED BRACE

SIDE PROFILE

NOTES

**FRONT PROFILE** 

**ISOMETRIC** 

**GENERATED DATE : 03/21/2024** 