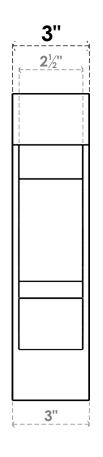

## ITEM NUMBER: BKTP03X12X12BOA05

3"W X 12"D X 12"H X 2"T BALBOA ARCHITECTURAL GRADE PVC OPEN BRACKET, BLOCK TOP AND BACK, 21/2"W CLOSED BRACE

SIDE PROFILE

NOTES

**FRONT PROFILE** 

**ISOMETRIC** 

**GENERATED DATE : 03/21/2024** 