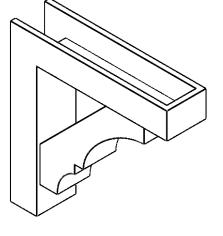

## ITEM NUMBER: BKTP03X12X12BOA05

3"W X 12"D X 12"H X 2"T BALBOA ARCHITECTURAL GRADE PVC OPEN BRACKET, BLOCK TOP AND BACK, 21/2"W CLOSED BRACE

SIDE PROFILE

NOTES

**FRONT PROFILE** 

**ISOMETRIC** 

**GENERATED DATE : 03/21/2024** 