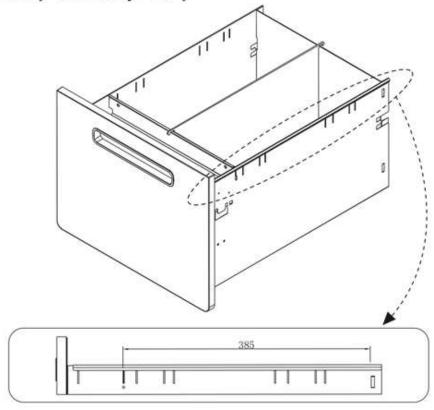

## Thank You for your purchase!

### 3 Drawer, Rolling & Locking Filing Cabinet



## **Operation Instructions**

#### For Models below:

 HZ-CHPL-01-W-GG
 HZ-AP535-01-W-GG

 HZ-CHPL-01-GRY-GG
 HZ-AP535-01-GRY-GG

 HZ-CHPL-01-BK-GG
 HZ-AP535-01-BK-GG

 HZ-CHPL-02-GRY-WH-GG
 HZ-AP535-02-DGY-WH-GG

 HZ-CHPL-02-RED-WH-GG
 HZ-AP535-02-RED-WH-GG

### **NOTE**

#### Remove or adjust the stationary tray



# Install or adjust the file bar, make sure the bar is in its correct direction



#### Adjust the position of hanging bar to fit Letter/Legal / A4 size file folders



US Letter Size(12")



### US Legal Size(Foolscap 15")