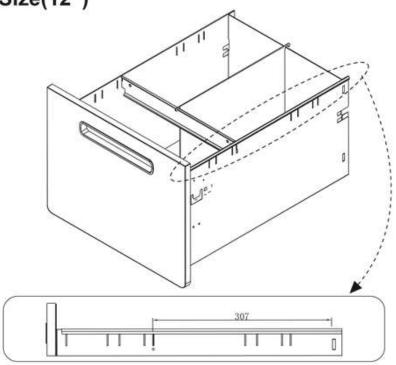

#### Adjust the position of hanging bar to fit Letter/Legal / A4 size file folders

US Letter Size(12")