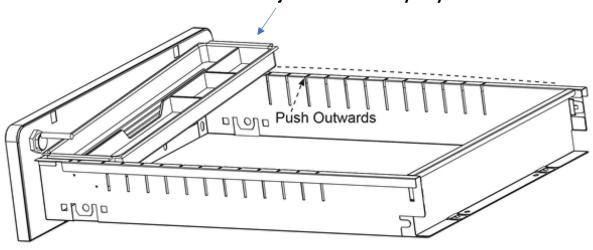

## Thank You for your purchase!

### 3 Drawer, Rolling & Locking Filing Cabinet



## **Operation Instructions**

#### For Models below:

 HZ-CHPL-01-W-GG
 HZ-AP535-01-W-GG

 HZ-CHPL-01-GRY-GG
 HZ-AP535-01-GRY-GG

 HZ-CHPL-01-BK-GG
 HZ-AP535-01-BK-GG

 HZ-CHPL-02-GRY-WH-GG
 HZ-AP535-02-DGY-WH-GG

 HZ-CHPL-02-RED-WH-GG
 HZ-AP535-02-RED-WH-GG

### **NOTE**

#### Remove or adjust the stationary tray



# Install or adjust the file bar, make sure the bar is in its correct direction



#### Adjust the position of hanging bar to fit Letter/Legal / A4 size file folders



US Letter Size(12")



### US Legal Size(Foolscap 15")