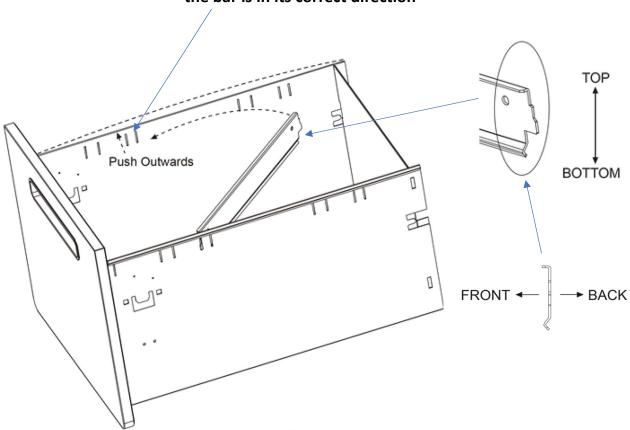

## Thank You for your purchase!

### 3 Drawer, Rolling & Locking Filing Cabinet



## **Operation Instructions**

#### For Models below:

 HZ-CHPL-01-W-GG
 HZ-AP535-01-W-GG

 HZ-CHPL-01-GRY-GG
 HZ-AP535-01-GRY-GG

 HZ-CHPL-01-BK-GG
 HZ-AP535-01-BK-GG

 HZ-CHPL-02-GRY-WH-GG
 HZ-AP535-02-DGY-WH-GG

 HZ-CHPL-02-RED-WH-GG
 HZ-AP535-02-RED-WH-GG

### **NOTE**

#### Remove or adjust the stationary tray



# Install or adjust the file bar, make sure the bar is in its correct direction



#### Adjust the position of hanging bar to fit Letter/Legal / A4 size file folders



US Letter Size(12")



### US Legal Size(Foolscap 15")