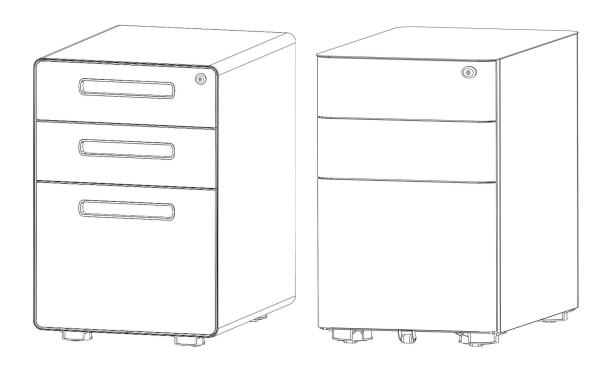

### 3 Drawer, Rolling & Locking Filing Cabinet

#### For Models below:

 HZ-CHPL-01-W-GG
 HZ-AP535-01-W-GG

 HZ-CHPL-01-GRY-GG
 HZ-AP535-01-GRY-GG

 HZ-CHPL-01-BK-GG
 HZ-AP535-01-BK-GG

 HZ-CHPL-02-GRY-WH-GG
 HZ-AP535-02-DGY-WH-GG

 HZ-CHPL-02-RED-WH-GG
 HZ-AP535-02-RED-WH-GG