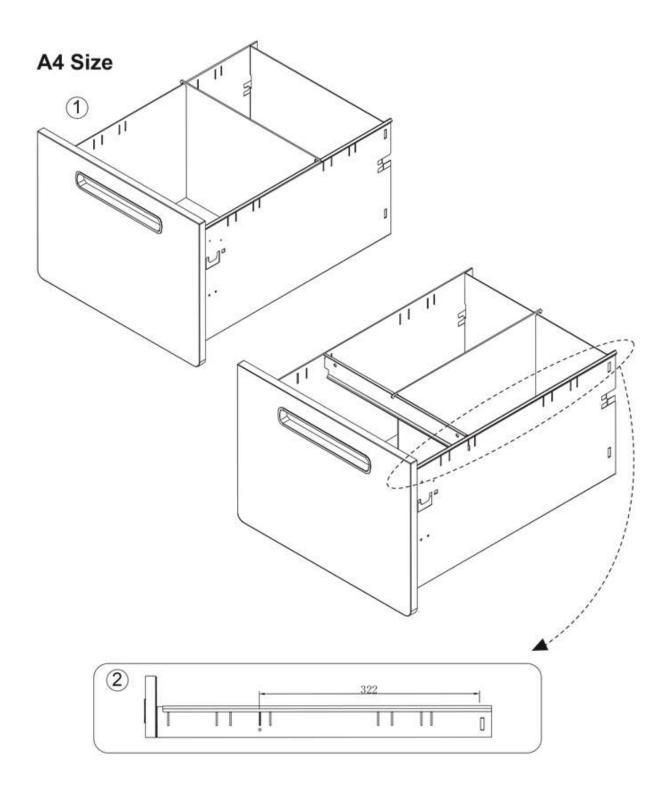

#### Adjust the position of hanging bar to fit Letter/Legal / A4 size file folders

US Letter Size(12")