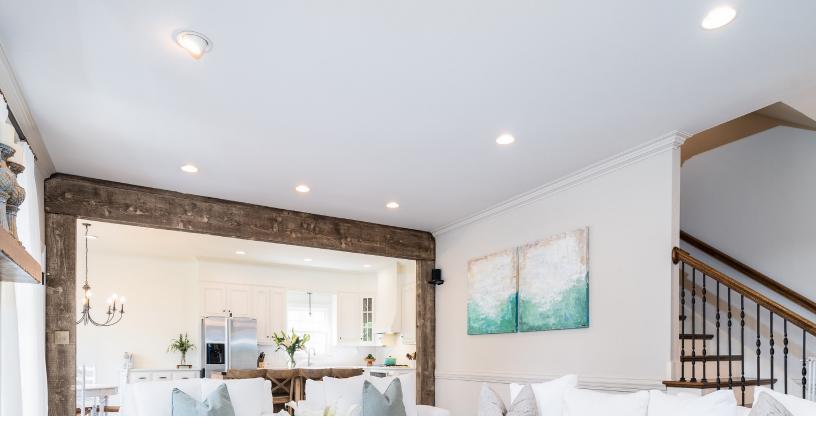

## **Applications:**

- Recessed Downlighting
- New/Remodel Construction
- Residential/Commercial Lighting
- Use in your- Entryway, Kitchen, Bathroom, Living Room, Hallway & Bar

## **Product Information:**

- 5CCT Selectable: 27/30/35/40/50K
- SnapTrim Canless: Spring clips with J-Box Included and Eliminates Need for a Can
- Dimmable from 5%-100%
- Works with Most Dimmers
- $\bullet$  Adjust Your Beam Angle up to 30  $^{\circ}$