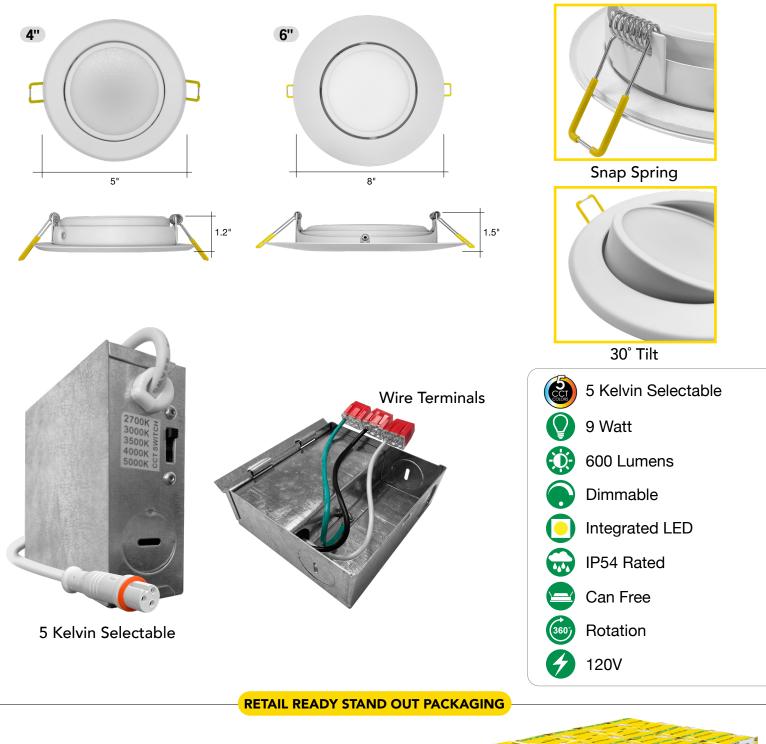

## **Product Information:**

- 5CCT Selectable: 27/30/35/40/50K
- SnapTrim Canless: Spring clips with J-Box Included and Eliminates Need for a Can
- Dimmable from 5%-100%
- Works with Most Dimmers
- $\bullet$  Adjust Your Beam Angle up to 30  $^{\circ}$

Packaging subject to size change based on product size

NW-P-ADJDL-4-9W-5CT-WH NW-P-ADJDL-4-9W-5CT-BLK

| LUMENS     | 600                    |
|------------|------------------------|
| WATTAGE    | 9W                     |
| VOLTAGE    | 120V                   |
| TRIM       | WH- White / BLK- Black |
| COLOR TEMP | 27/30/35/40/50K        |
| BEAM ANGLE | 35° Tilt               |
| ROTATION   | 360°                   |
| LIFE HOURS | 50,000                 |
| CRI        | 90                     |
| DIMMABLE   | Yes                    |

| 6" ADJUSTABLE SLIM PANEL DOWNLIGHT                  |                        |
|-----------------------------------------------------|------------------------|
| NW-P-ADJDL-6-15W-5CT-WH<br>NW-P-ADJDL-6-15W-5CT-BLK |                        |
| LUMENS                                              | 800                    |
| WATTAGE                                             | 12W                    |
| VOLTAGE                                             | 120V                   |
| TRIM                                                | WH- White / BLK- Black |
| COLOR TEMP                                          | 27/30/35/40/50K        |
| BEAM ANGLE                                          | 35° Tilt               |
| ROTATION                                            | 360°                   |
| LIFE HOURS                                          | 50,000                 |
| CRI                                                 | 90                     |
| DIMMABLE                                            | Yes                    |
|                                                     |                        |