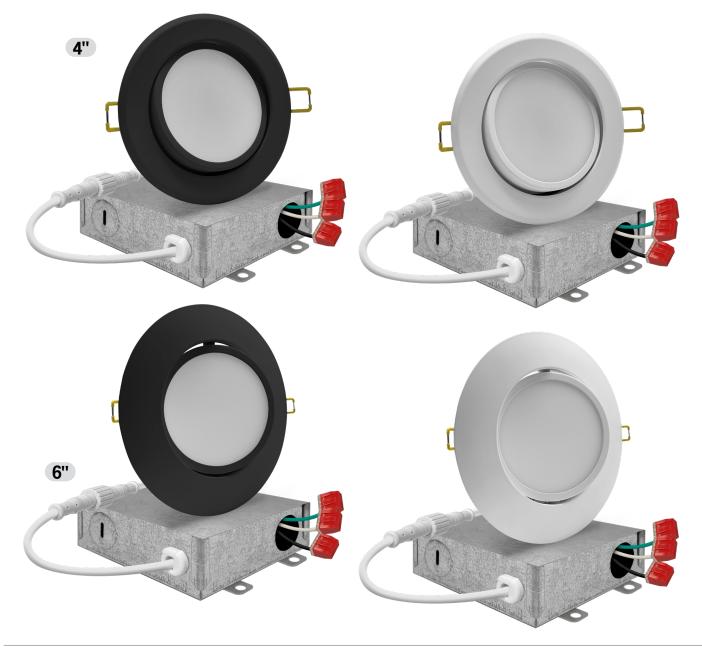

## **Product Information:**

- 5CCT Selectable: 27/30/35/40/50K
- SnapTrim Canless: Spring clips with J-Box Included and Eliminates Need for a Can
- Dimmable from 5%-100%
- Works with Most Dimmers
- $\bullet$  Adjust Your Beam Angle up to 30  $^{\circ}$

Packaging subject to size change based on product size

NW-P-ADJDL-4-9W-5CT-WH NW-P-ADJDL-4-9W-5CT-BLK

| LUMENS     | 600                    |
|------------|------------------------|
| WATTAGE    | 9W                     |
| VOLTAGE    | 120V                   |
| TRIM       | WH- White / BLK- Black |
| COLOR TEMP | 27/30/35/40/50K        |
| BEAM ANGLE | 35° Tilt               |
| ROTATION   | 360°                   |
| LIFE HOURS | 50,000                 |
| CRI        | 90                     |
| DIMMABLE   | Yes                    |

| 6" ADJUSTABLE SLIM PANEL DOWNLIGHT                  |                        |
|-----------------------------------------------------|------------------------|
| NW-P-ADJDL-6-15W-5CT-WH<br>NW-P-ADJDL-6-15W-5CT-BLK |                        |
| LUMENS                                              | 800                    |
| WATTAGE                                             | 12W                    |
| VOLTAGE                                             | 120V                   |
| TRIM                                                | WH- White / BLK- Black |
| COLOR TEMP                                          | 27/30/35/40/50K        |
| BEAM ANGLE                                          | 35° Tilt               |
| ROTATION                                            | 360°                   |
| LIFE HOURS                                          | 50,000                 |
| CRI                                                 | 90                     |
| DIMMABLE                                            | Yes                    |
|                                                     |                        |