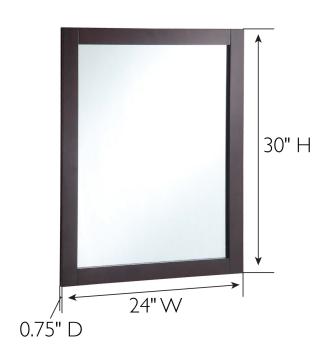

## **SPECIFICATIONS**

**FACE FRAME MATERIAL:** Wood Pine MATERIAL CONSTRUCTION: SIDES MATERIAL: N/A **ASSEMBLY REQUIRED:** Electric Drill, Screwdriver **BOTTOM MATERIAL:** N/A TOOLS NEEDED FOR INSTALLATION: 30" H × 24" L × 0.75" D **BACK PANEL MATERIAL: MDF ASSEMBLED DIMENSIONS:** 14.3 lbs. **BACK BRACE MATERIAL:** N/A WEIGHT: N/A **GLASS STYLE:** Flat Panel NUMBER OF DOORS: N/A DOOR MATERIAL: LIGHTED: No **NUMBER OF SHELVES:** N/A **OTY OF LAMPS:** N/A **ADJUSTABLE SHELVES:** N/A **POWER SOURCE:** None N/A SHELF MAX WEIGHT CAPACITY: MOUNTING HARDWARE INCLUDED: Yes N/A SHELF WIDTH: MOUTING TYPE: Surface SHELFTHICKNESS: N/A