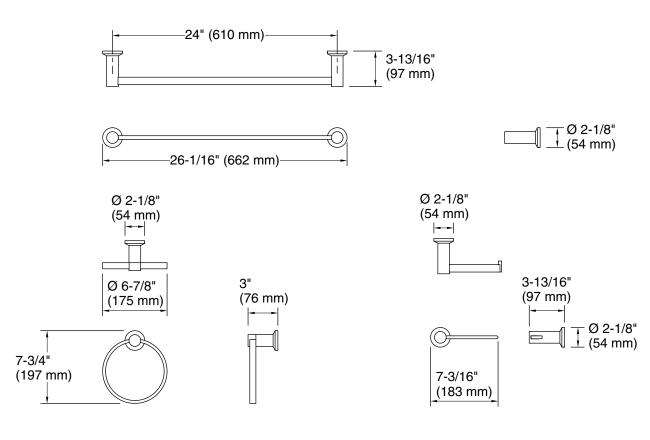

## Premise™ Three-piece bathroom accessory set K-R34793

### **Technical Information**

All product dimensions are nominal. Material: Zinc, Stainless Steel, Plastic