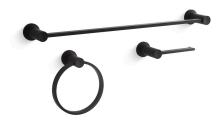

# **KOHLER**<sub>®</sub>

Premise™ Three-piece bathroom accessory set K-R34793

#### Features

- Coordinating 24" (609 mm) towel bar, towel ring, and toilet paper holder
- Open-ended holder makes changing toilet paper quick and simple
- Spot Repel<sup>®</sup> finish resists fingerprints, smudges, and water spots
- Coordinates with other products in the Premise collection