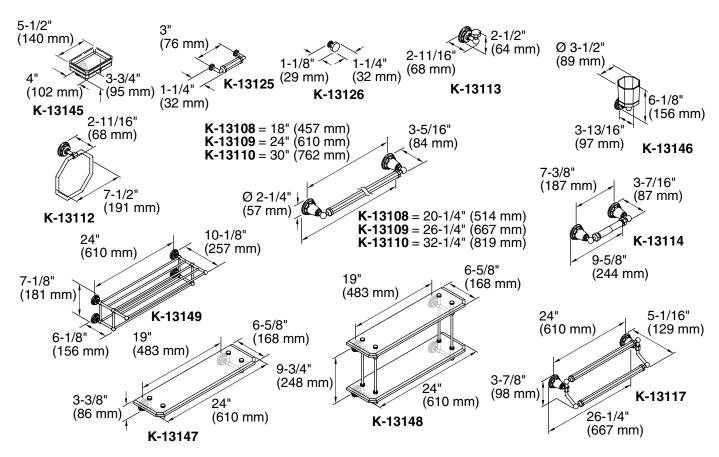

## **Product Information**

| Applicable product:           |         |
|-------------------------------|---------|
| 18" (457 mm) towel bar        | K-13108 |
| 24" (610 mm) towel bar        | K-13109 |
| 30" (762 mm) towel bar        | K-13110 |
| Towel ring                    | K-13112 |
| Robe hook                     | K-13113 |
| Toilet tissue holder          | K-13114 |
| 24" (610 mm) double towel bar | K-13117 |
| Pull cabinet hardware         | K-13125 |
| Knob cabinet hardware         | K-13126 |
| Soap dish                     | K-13145 |
| Tumbler                       | K-13146 |
| Glass shelf                   | K-13147 |
| Double glass shelf            | K-13148 |
| Hotelier                      | K-13149 |

Install this product according to the installation guide.