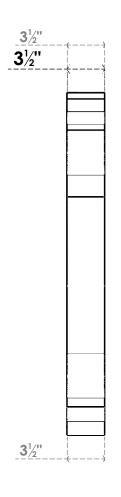

## ITEM NUMBER: BKTUROS035X035X20000X32000X035X035X035OLY00RCPR

3 1/2"W X 20"D X 32"H X 3 1/2"T OLYMPIC ROUGH CEDAR WOODGRAIN OPEN BRACKET, TRADITIONAL TOP AND BACK, 3 1/2"W SOLID BRACE, PRIMED TAN

**SIDE PROFILE** 

**FRONT PROFILE** 

**ISOMETRIC** 

GENERATED DATE: 06/10/2023

**EKENA MILLWORK** 2300 WEST MAIN ST. CLARKSVILLE, TX 75426 TOLL FREE: 866-607-0453 WWW.EKENAMILLWORK.COM

1. INSTALLATION TO BE COMPLETED IN ACCORDANCE WITH MANUFACTURER'S SPECIFICATIONS.
2. DRAWING MAY NOT BE TO SCALE
3. THIS DRAWING IS INTENDED FOR DESIGN AND PLANNING PURPOSES ONLY.
4. ALL INFORMATION CONTAINED HEREIN WAS CURRENT AT THE TIME OF DEVELOPMENT BUT MUST BE REVIEWED AND APPROVED BY THE PRODUCT MANUFACTURER TO BE CONSIDERED ACCURATE.