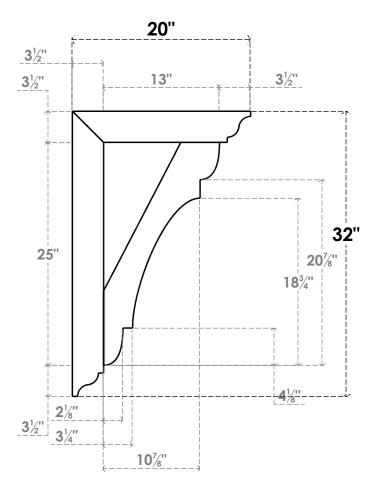

## ITEM NUMBER: BKTUROS035X035X20000X32000X035X035X035OLY00RCPR

3 1/2"W X 20"D X 32"H X 3 1/2"T OLYMPIC ROUGH CEDAR WOODGRAIN OPEN BRACKET, TRADITIONAL TOP AND BACK, 3 1/2"W SOLID BRACE, PRIMED TAN

**SIDE PROFILE** 