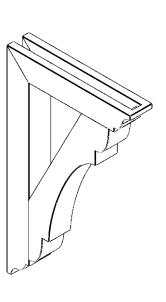

## ITEM NUMBER: BKTUROS035X035X20000X32000X035X035X035OLY00RCPR

3 1/2"W X 20"D X 32"H X 3 1/2"T OLYMPIC ROUGH CEDAR WOODGRAIN OPEN BRACKET, TRADITIONAL TOP AND BACK, 3 1/2"W SOLID BRACE, PRIMED TAN

**SIDE PROFILE** 

**FRONT PROFILE** 

**ISOMETRIC** 

GENERATED DATE: 06/10/2023

**EKENA MILLWORK** 2300 WEST MAIN ST. CLARKSVILLE, TX 75426 TOLL FREE: 866-607-0453 WWW.EKENAMILLWORK.COM

1. INSTALLATION TO BE COMPLETED IN ACCORDANCE WITH MANUFACTURER'S SPECIFICATIONS.
2. DRAWING MAY NOT BE TO SCALE
3. THIS DRAWING IS INTENDED FOR DESIGN AND PLANNING PURPOSES ONLY.
4. ALL INFORMATION CONTAINED HEREIN WAS CURRENT AT THE TIME OF DEVELOPMENT BUT MUST BE REVIEWED AND APPROVED BY THE PRODUCT MANUFACTURER TO BE CONSIDERED ACCURATE.