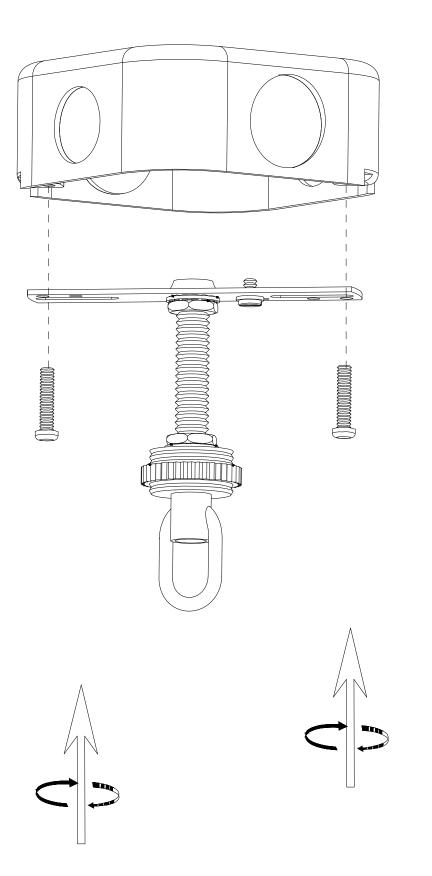

## **Assembly Instructions**

Assembly of this fixture will be accomplished by first determining the length of stem or chain required, attaching the mounting plate to the junction box, making all necessary electrical connections, hanging the fixture from the ceiling and then installing the fixture.

## Safety Warning

Read wiring and grounding instruction and any additional directions. Turn power supply off during installation. If new wiring is required, consult a qualified electrician or local authorities for code requirements.