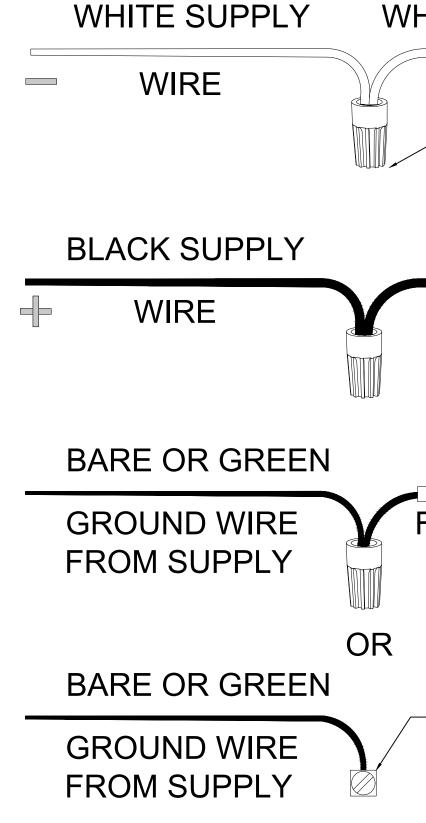

## WHITE OR IDENTIFIED

## FIXTURE WIRE — — WIRE NUTS

# PLAIN OR BLACK

## BARE OR GREEN FIXTURE GROUND WIRE

GREEN GROUND SCREW