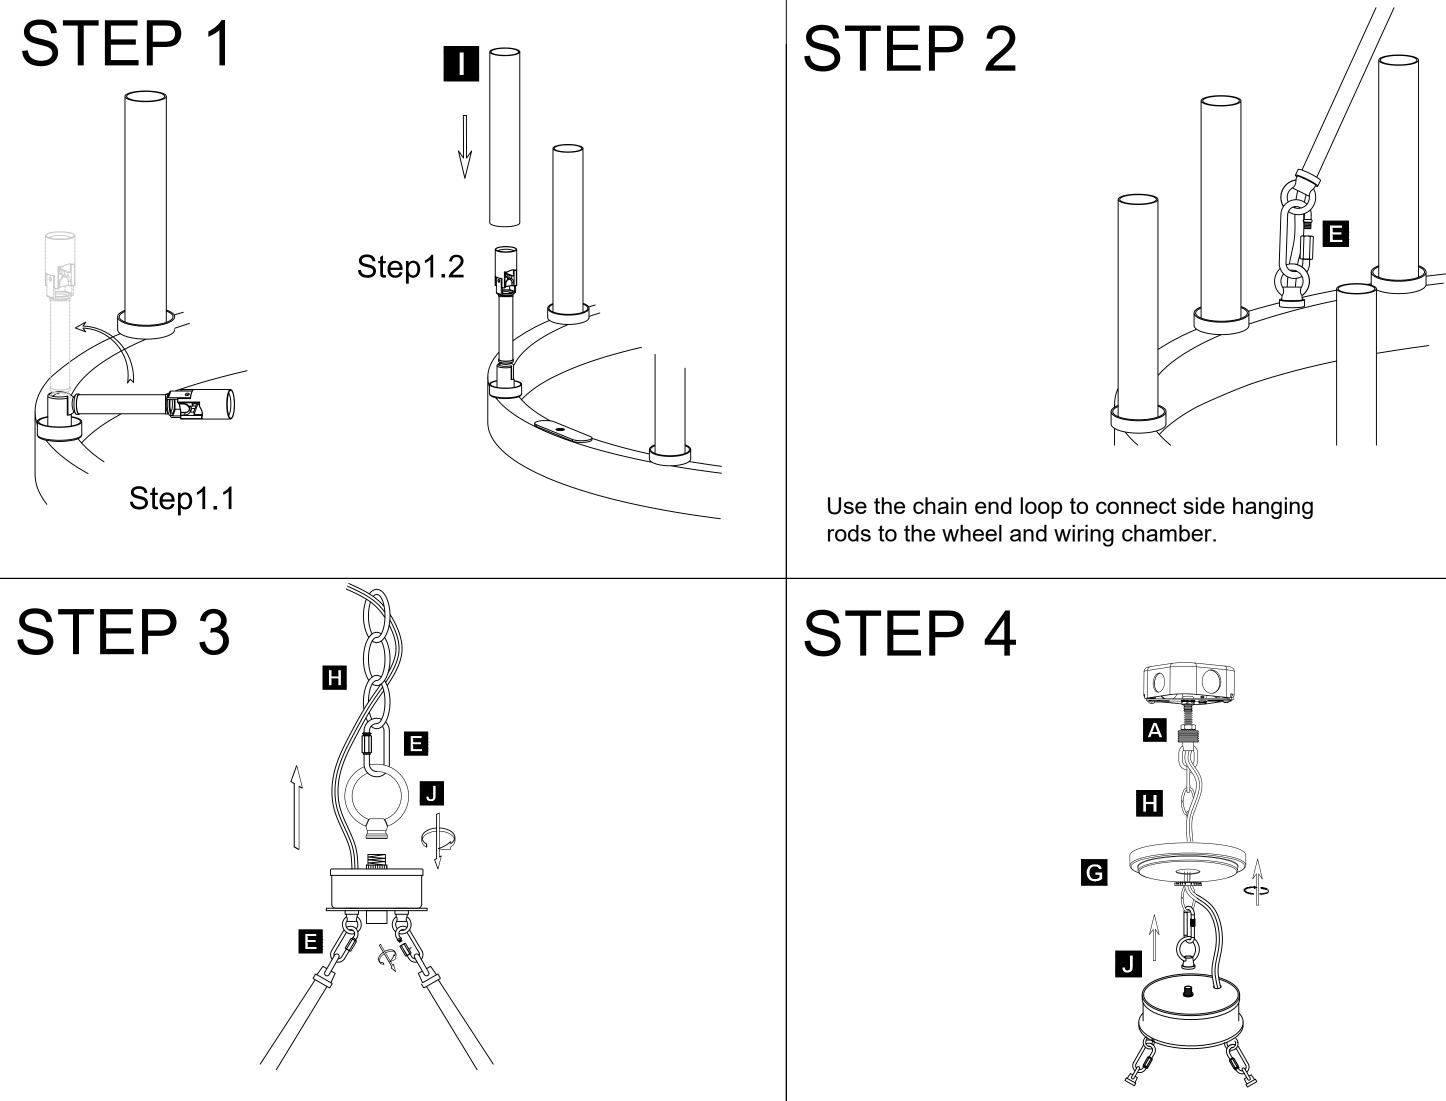

## **ASSEMBLY GUIDE**

## **Assembly Instructions**

Assembly of this fixture will be accomplished by first determining the length of stem or chain required, attaching the mounting plate to the junction box, making all necessary electrical connections, hanging the fixture from the ceiling and then installing the fixture.