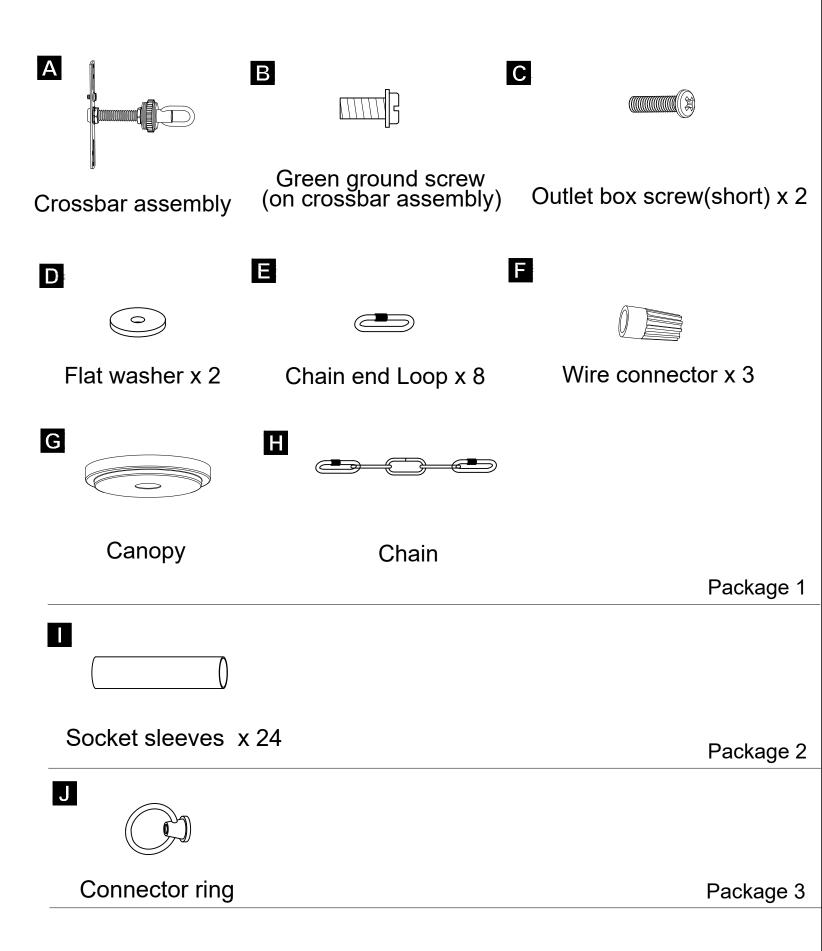

anufacturer does not warrant and specifically disclaims any warranty, whether expressed or implied, of fitness for a particular purpose, other than the warranty contained herein. The manufacturer specifically disclaims any liability and shall not be liable for any consequential or incidental loss or damage, including but not limited to any labor/expense costs involved in the replacement or repair of said product.

Wire Stripper



Electrical Tape

## **ASSEMBLY GUIDE**



## **Assembly Instructions**

Assembly of this fixture will be accomplished by first determining the length of stem or chain required, attaching the mounting plate to the junction box, making all necessary electrical connections, hanging the fixture from the ceiling and then installing the fixture.

## HARDWARE INCLUDED



## Safety Warning

Read wiring and grounding instruction and any additional directions. Turn power supply off during installation. If new wiring is required, consult a qualified electrician or local authorities for code requirements.





## STEP 5





Thank you for choosing ACROMA®

## WHITE OR IDENTIFIED

## FIXTURE WIRE — — WIRE NUTS

# PLAIN OR BLACK

## BARE OR GREEN FIXTURE GROUND WIRE

GREEN GROUND SCREW