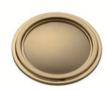

# Paris 1 1/4 in. Knob

Polished Nickel - RL002469

Satin Brass - RL002476

Polished Gold - RL002452