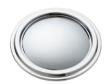

# Paris 1 1/4 in. Knob

Polished Nickel - RL002469

Satin Brass - RL002476

Polished Gold - RL002452