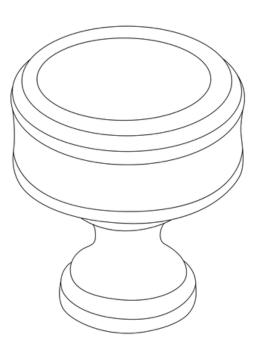

## **DIMENSIONS**

Center to center: single bore

Diameter: 1-1/4 in.(A)
Projection: 1-1/2 in.(B)

Height: 1-1/4 in. Weight: 0.2 lbs.

All offered in polished nickel, satin brass, and polished gold

Α

В