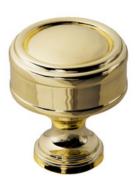

# Paris 1 1/4 in. Knob

Polished Nickel - RL002469

Satin Brass - RL002476

Polished Gold - RL002452