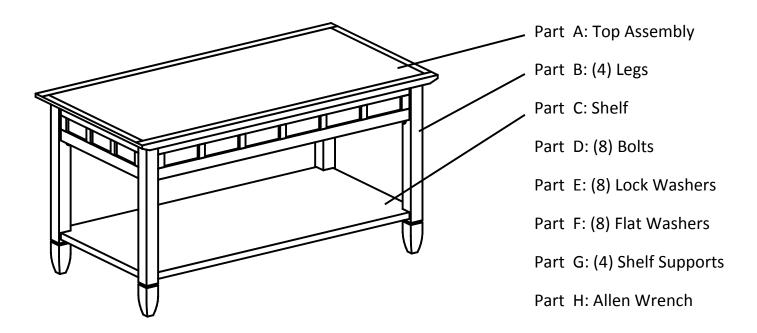

## Assembly Instructions, #10058 Compact Cocktail

- 1. Place top assembly upside down and fasten four legs with (8) bolts, flat washers and lock washers. The lock washer goes between the head of the bolt and the flat washer. Do not tighten yet.
- 2. Place table upright and insert (4) shelf supports into holes in legs.
- 3. Place the shelf onto the shelf supports. Now you can tighten the bolts in step 1.
- 4. That's it! Enjoy your new Favorite Finds by Leick Furniture.