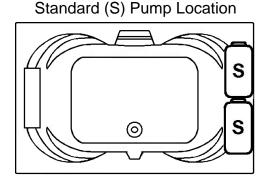

## **SENECA II**

72" x 42" Drop-In Acrylic Combo Bath Model Number

4272SC-WH

**Drop-In White Combo Bath** 

4272SC-BI

**Drop-In Biscuit Combo Bath** 

### **Technical Information**

• Cut-Out Dimensions: 69 3/4" x 39 7/8"

Weight: 220 lbs.

Water Depth to Overflow: 16"

Water Operating Level: 56 gal.

Water Capacity: 101 gal.

Sump Dimension: 42" x 25"