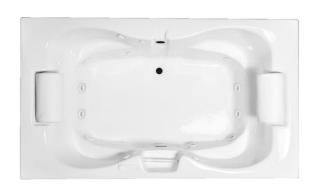

## **SENECA II**

72" x 42" Drop-In Acrylic Combo Bath Model Number

4272SC-WH

**Drop-In White Combo Bath** 

4272SC-BI

**Drop-In Biscuit Combo Bath** 

#### **Features**

- Color-matched jet trim and air controls
- 10 adjustable hydrotherapy jets
- 20+ high output lateral air jets
- Constructed of high-gloss durable acrylic
- 3-Speed control for the 13 Amp pump
- 12 Amp variable speed blower
- Pre-leveled base for easy installation
- Made in the USA