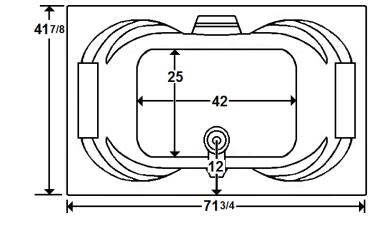

### **Technical Information**

• Cut-Out Dimensions: 69 3/4" x 39 7/8"

Weight: 220 lbs.

Water Depth to Overflow: 16"

Water Operating Level: 56 gal.

Water Capacity: 101 gal.

Sump Dimension: 42" x 25"