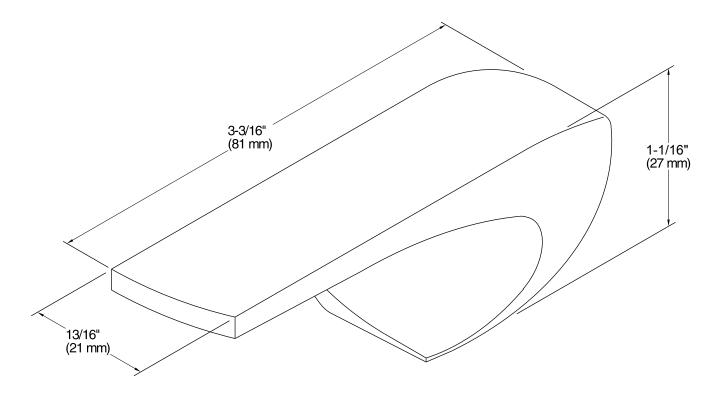

# Santa Rosa™

Trip lever K-9169-L

### **Technical Information**

All product dimensions are nominal.