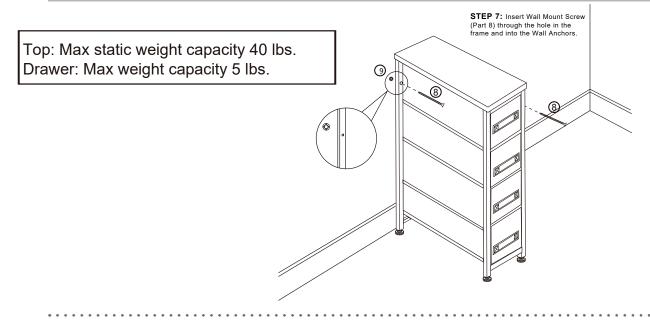

#### DO NOT ALLOW CHILDREN TO CLIMB ON FURNITURE

Serious or fatal injuries can occur from furniture tipping over. You must install Tipping Restraint Hardware (where included) to help prevent the unit from tipping and causing accidental injury, instability, death or damage. The tipping restraint is intended only as a safety measure, it is not a substitute for proper adult supervision.

To help prevent furniture from tipping over it must be permanently attached to the wall. Anti-Tip Safety Wall Straps suitable for the unit weight and wall materials (if not included) should be purchased and installed.

## STEP 6

STEP 6: Insert (2) Wall Anchors (Part 9) into the drywall

# STEP 7