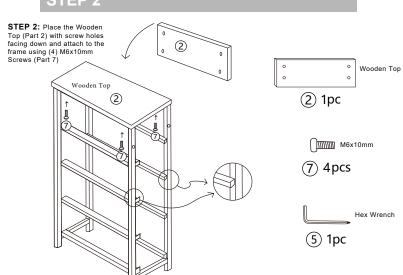

d.

Online Assembly Instructions: <a href="http://ftp.flashfurniture.com/AssemblyInstructions/WX-5L203-X-WH-GR-GG.pdf">http://ftp.flashfurniture.com/AssemblyInstructions/WX-5L203-X-WH-GR-GG.pdf</a>

# PARTS

| ① Side frame         | A B   | 2 |
|----------------------|-------|---|
| ② Wooden top         | o o o | 1 |
| ③ Frame Pole         |       | 2 |
| 4 Adjustable leveler |       | 4 |
| Hex Wrench           |       | 1 |

| 6 Screw            | (Julium)<br>M6X25mm | 4 |
|--------------------|---------------------|---|
| ⑦ Screw            | ()mmm<br>M6X10mm    | 4 |
| 8 Wall Mount Screw |                     | 2 |
| Wall Anchor        |                     | 2 |
| ① Drawer           |                     | 4 |
| ① Drawer Flooring  |                     | 4 |

# STEP 1



#### STEP 2



# STEP 3



STEP 4: Unfold (4) Fabric Drawers (Part 10) and place Drawer Flooring (Part 11) into the drawer with the pull strap facing up.





## STEP 5



## STEP 6

STEP 6: Insert (2) Wall Anchors (Part 9) into the drywall



# STEP 7