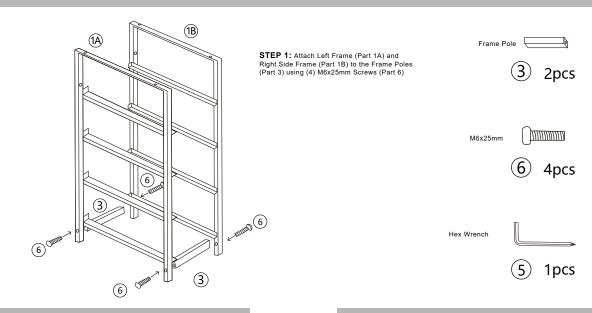

ed and installed.

Online Assembly Instructions: <a href="http://ftp.flashfurniture.com/AssemblyInstructions/WX-5L203-X-WH-GR-GG.pdf">http://ftp.flashfurniture.com/AssemblyInstructions/WX-5L203-X-WH-GR-GG.pdf</a>

# PARTS

| ① Side frame         | A B   | 2 |
|----------------------|-------|---|
| ② Wooden top         | o o o | 1 |
| ③ Frame Pole         |       | 2 |
| 4 Adjustable leveler |       | 4 |
| Hex Wrench           |       | 1 |

| 6 Screw            | (Julium)<br>M6X25mm | 4 |
|--------------------|---------------------|---|
| ⑦ Screw            | ()mmm<br>M6X10mm    | 4 |
| 8 Wall Mount Screw |                     | 2 |
| Wall Anchor        |                     | 2 |
| ① Drawer           |                     | 4 |
| ① Drawer Flooring  |                     | 4 |

# STEP 1



#### STEP 2



# STEP 3



STEP 4: Unfold (4) Fabric Drawers (Part 10) and place Drawer Flooring (Part 11) into the drawer with the pull strap facing up.





## STEP 5



## STEP 6

STEP 6: Insert (2) Wall Anchors (Part 9) into the drywall



# STEP 7