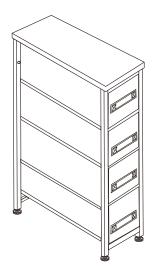

# 4 Drawer Narrow Storage Chest

# ASSEMBLY INSTRUCTIONS

#### **Before You Begin:**

Please identify all component parts and hardware pieces required before you begin. Carefully remove all of the components from the packaging and set aside for assembly. Assemble on a soft surface to prevent scratching during assembly.

#### Caution:

Tighten all components securely before use. Failure to do so may result in personal injury. DO NOT use any sharp objects to open plastic wrapped components as damage to product or components may result.

#### Warning:

**CHOKING HAZARD - Small Parts. Adult Assembly Required.** 

#### DO NOT ALLOW CHILDREN TO CLIMB ON FURNITURE

Serious or fatal injuries can occur from furniture tipping over. You must install Tipping Restraint Hardware (where included) to he