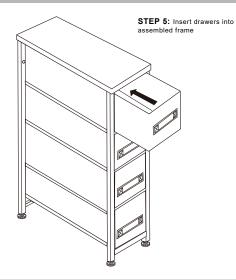

Instructions/WX-5L203-X-WH-GR-GG.pdf</a>

# PARTS

| ① Side frame         | A B   | 2 |
|----------------------|-------|---|
| ② Wooden top         | o o o | 1 |
| ③ Frame Pole         |       | 2 |
| 4 Adjustable leveler |       | 4 |
| Hex Wrench           |       | 1 |

| 6 Screw            | (Julium)<br>M6X25mm | 4 |
|--------------------|---------------------|---|
| ⑦ Screw            | ()mmm<br>M6X10mm    | 4 |
| 8 Wall Mount Screw |                     | 2 |
| Wall Anchor        |                     | 2 |
| ① Drawer           |                     | 4 |
| ① Drawer Flooring  |                     | 4 |

# STEP 1



#### STEP 2



# STEP 3



STEP 4: Unfold (4) Fabric Drawers (Part 10) and place Drawer Flooring (Part 11) into the drawer with the pull strap facing up.





## STEP 5



## STEP 6

STEP 6: Insert (2) Wall Anchors (Part 9) into the drywall



# STEP 7