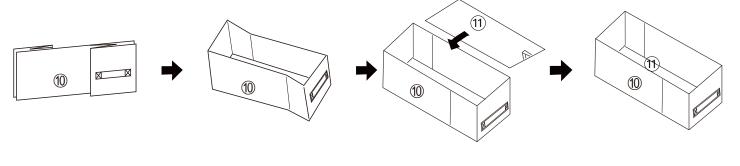

# STEP 3

STEP 4: Unfold (4) Fabric Drawers (Part 10) and place Drawer Flooring (Part 11) into the drawer with the pull strap facing up.