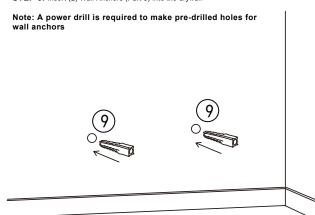

| A B   | 2 |
|----------------------|-------|---|
| ② Wooden top         | o o o | 1 |
| ③ Frame Pole         |       | 2 |
| 4 Adjustable leveler |       | 4 |
| Hex Wrench           |       | 1 |

| 6 Screw            | (Julium)<br>M6X25mm | 4 |
|--------------------|---------------------|---|
| ⑦ Screw            | ()mmm<br>M6X10mm    | 4 |
| 8 Wall Mount Screw |                     | 2 |
| Wall Anchor        |                     | 2 |
| ① Drawer           |                     | 4 |
| ① Drawer Flooring  |                     | 4 |

# STEP 1



#### STEP 2



# STEP 3



STEP 4: Unfold (4) Fabric Drawers (Part 10) and place Drawer Flooring (Part 11) into the drawer with the pull strap facing up.





## STEP 5



## STEP 6

STEP 6: Insert (2) Wall Anchors (Part 9) into the drywall



# STEP 7