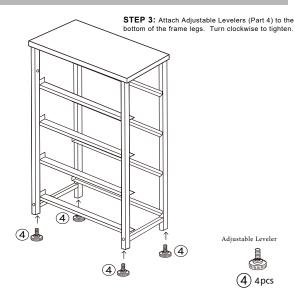

# STEP 3

STEP 4: Unfold (4) Fabric Drawers (Part 10) and place Drawer Flooring (Part 11) into the drawer with the pull strap facing up.