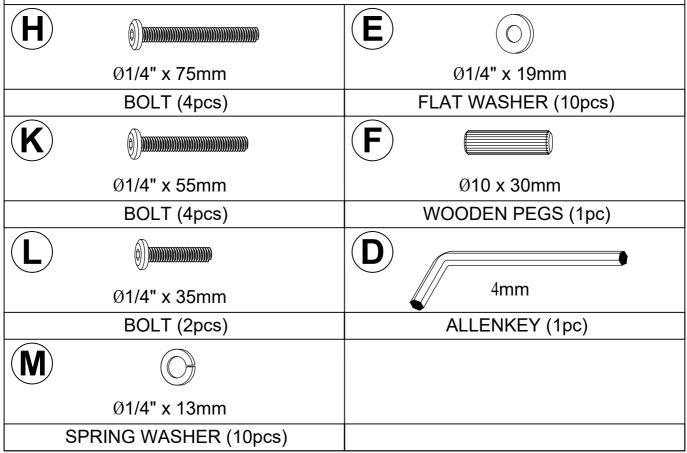

## Hardware List For One Chair

| F | Ø10x30  | 1PC  | M | Ø1/4"x13 | 6PCS |
|---|---------|------|---|----------|------|
| Н | 1/4"x75 | 4PCS | Е | Ø1/4"x19 | 6PCS |
| L | 1/4"x35 | 2PCS | D | 4x58     | 1PC  |