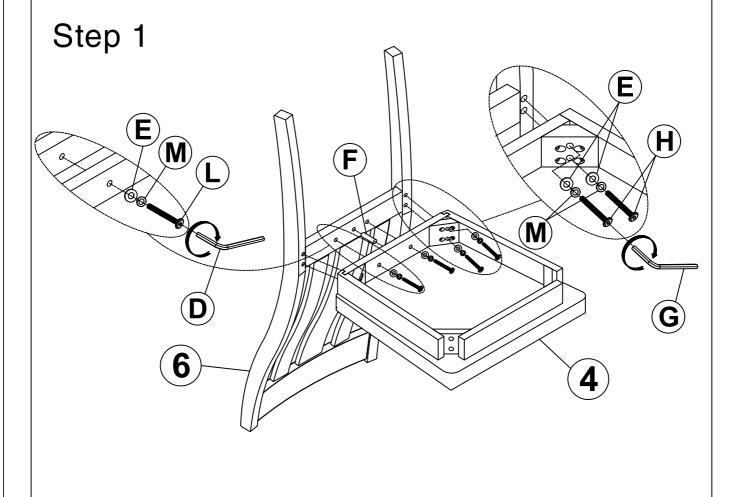

### **DINING CHAIR**

WF295547 / WF295548

#### **IMPORTANT NOTE:**

- ① PLACE ALL PARTS ON A CLEAN AND SMOOTH SURFACE SUCH AS A RUG OR CARPET TO AVOID THE PARTS FROM BEING SCRATCHED.
- 2 BEFORE YOU BEGIN, KINDLY FOLLOW THE ASSEMBLY INSTRUCTIONS STEP BY STEP.
- 3 DO NOT TIGHTEN ALL SCREWS AND BOLTS UNTIL THE CHAIR IS FULLY SET-UP

## Hardware List For One Chair

| F | Ø10x30  | 1PC  | M | Ø1/4"x13 | 6PCS |
|---|---------|------|---|----------|------|
| Н | 1/4"x75 | 4PCS | Е | Ø1/4"x19 | 6PCS |
| L | 1/4"x35 | 2PCS | D | 4x58     | 1PC  |