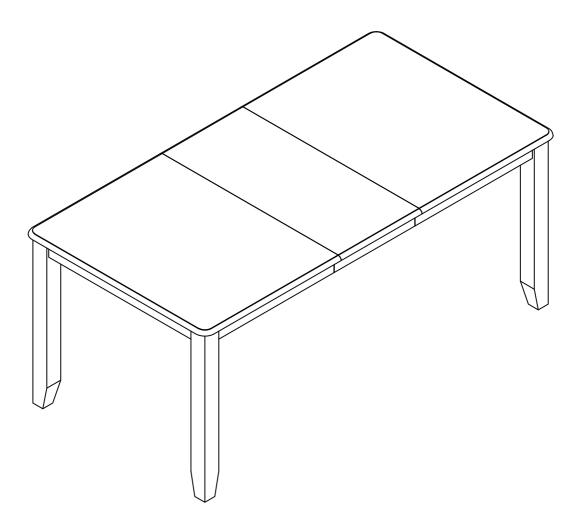

# **ASSEMBLY INSTRUCTIONS**

### **DINING TALBE**



### WF295546

#### **IMPORTANT NOTE:**

- 1 PLACE ALL PARTS ON A CLEAN AND SMOOTH SURFACE SUCH AS A RUG OR CARPET TO AVOID THE PARTS FROM BEING SCRATCHED.
- ② BEFORE YOU BEGIN , KINDLY FOLLOW THE ASSEMBLY INSTRUCTIONS STEP BY STEP.
- (3) DO NOT TIGHTEN ALL SCREWS AND BOLTS UNTIL THE TABLE IS FULLY SET-UP







## **ASSEMBLY INSTRUCTIONS**

### **DINING CHAIR**



WF295547 / WF295548

#### **IMPORTANT NOTE:**

- ① PLACE ALL PARTS ON A CLEAN AND SMOOTH SURFACE SUCH AS A RUG OR CARPET TO AVOID THE PARTS FROM BEING SCRATCHED.
- 2 BEFORE YOU BEGIN, KINDLY FOLLOW THE ASSEMBLY INSTRUCTIONS STEP BY STEP.
- 3 DO NOT TIGHTEN ALL SCREWS AND BOLTS UNTIL THE CHAIR IS FULLY SET-UP



## Hardware List For One Chair







| F | Ø10x30  | 1PC  | M | Ø1/4"x13 | 6PCS |
|---|---------|------|---|---------