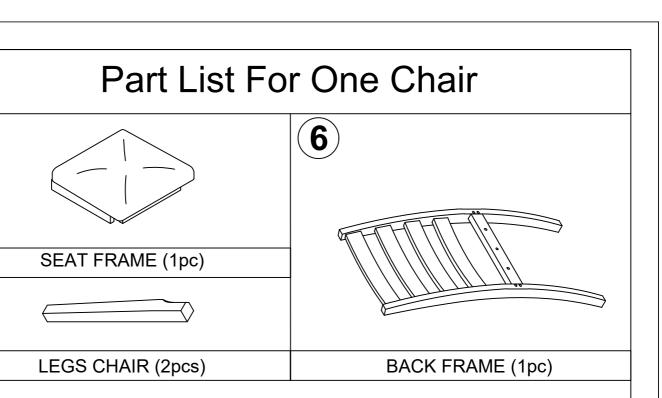

# **ASSEMBLY INSTRUCTIONS**

### **DINING TALBE**



### WF295546

#### **IMPORTANT NOTE:**

- 1 PLACE ALL PARTS ON A CLEAN AND SMOOTH SURFACE SUCH AS A RUG OR CARPET TO AVOID THE PARTS FROM BEING SCRATCHED.
- ② BEFORE YOU BEGIN , KINDLY FOLLOW THE ASSEMBLY INSTRUCTIONS STEP BY STEP.
- (3) DO NOT TIGHTEN ALL SCREWS AND BOLTS UNTIL THE TABLE IS FULLY SET-UP







## **ASSEMBLY INSTRUCTIONS**

### **DINING CHAIR**



WF295547 / WF295548

#### **IMPORTANT NOTE:**

- ① PLACE ALL PARTS ON A CLEAN AND SMOOTH SURFACE SUCH AS A RUG OR CARPET TO AVOID THE PARTS FROM BEING SCRATCHED.
- 2 BEFORE YOU BEGIN, KINDLY FOLLOW THE ASSEMBLY INSTRUCTIONS STEP BY STEP.
- 3 DO NOT TIGHTEN ALL SCREWS AND BOLTS UNTIL THE CHAIR IS FULLY SET-UP



## Hardware List For One Chair







| F | Ø10x30  | 1PC  | M | Ø1/4"x13 | 6PCS |
|---|---------|------|---|----------|------|
| Н | 1/4"x75 | 4PCS | Е | Ø1/4"x19 | 6PCS |
| L | 1/4"x35 | 2PCS | D | 4x58     | 1PC  |

3 OF 4



4 OF 4