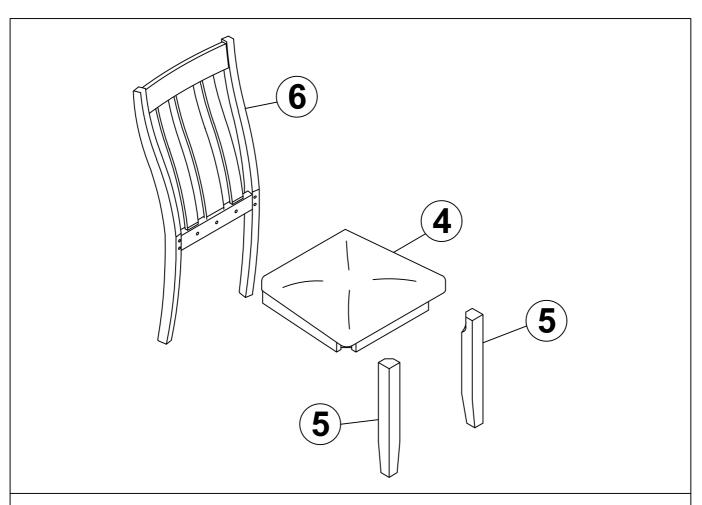

# **ASSEMBLY INSTRUCTIONS**

### **DINING TALBE**



### WF295546

#### **IMPORTANT NOTE:**

- 1 PLACE ALL PARTS ON A CLEAN AND SMOOTH SURFACE SUCH AS A RUG OR CARPET TO AVOID THE PARTS FROM BEING SCRATCHED.
- ② BEFORE YOU BEGIN , KINDLY FOLLOW THE ASSEMBLY INSTRUCTIONS STEP BY STEP.
- (3) DO NOT TIGHTEN ALL SCREWS AND BOLTS UNTIL THE TABLE IS FULLY SET-UP







## **ASSEMBLY INSTRUCTIONS**

### **DINING CHAIR**



WF295547 / WF295548

#### **IMPORTANT NOTE:**

- ① PLACE ALL PARTS ON A CLEAN AND SMOOTH SURFACE SUCH AS A RUG OR CARPET TO AVOID THE PARTS FROM BEING SCRATCHED.
- 2 BEFORE YOU BEGIN, KINDLY FOLLOW THE ASSEMBLY INSTRUCTIONS STEP BY STEP.
- 3 DO NOT TIGHTEN ALL SCREWS AND BOLTS UNTIL THE CHAIR IS FULLY SET-UP



## Hardware List For One Chair







| F | Ø10x30  | 1PC  | M | Ø1/4"x13 | 6PCS |
|---|---------|------|---|----------|------|
| Н | 1/4"x75 | 4PCS | Е | Ø1/4"x19 | 6PCS |
| L | 1/4"x35 | 2PCS | D | 4x58     | 1PC  |

3 OF 4



4 OF 4