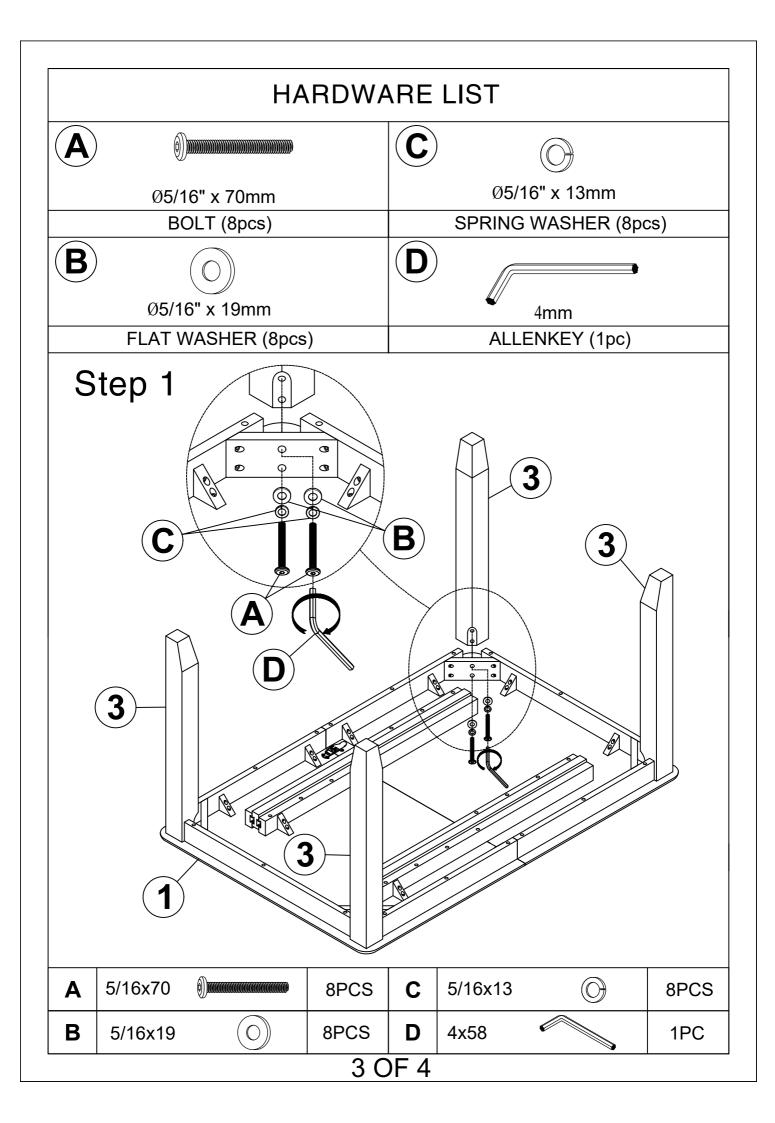

#### **IMPORTANT NOTE:**

- 1 PLACE ALL PARTS ON A CLEAN AND SMOOTH SURFACE SUCH AS A RUG OR CARPET TO AVOID THE PARTS FROM BEING SCRATCHED.
- ② BEFORE YOU BEGIN , KINDLY FOLLOW THE ASSEMBLY INSTRUCTIONS STEP BY STEP.
- (3) DO NOT TIGHTEN ALL SCREWS AND BOLTS UNTIL THE TABLE IS FULLY SET-UP