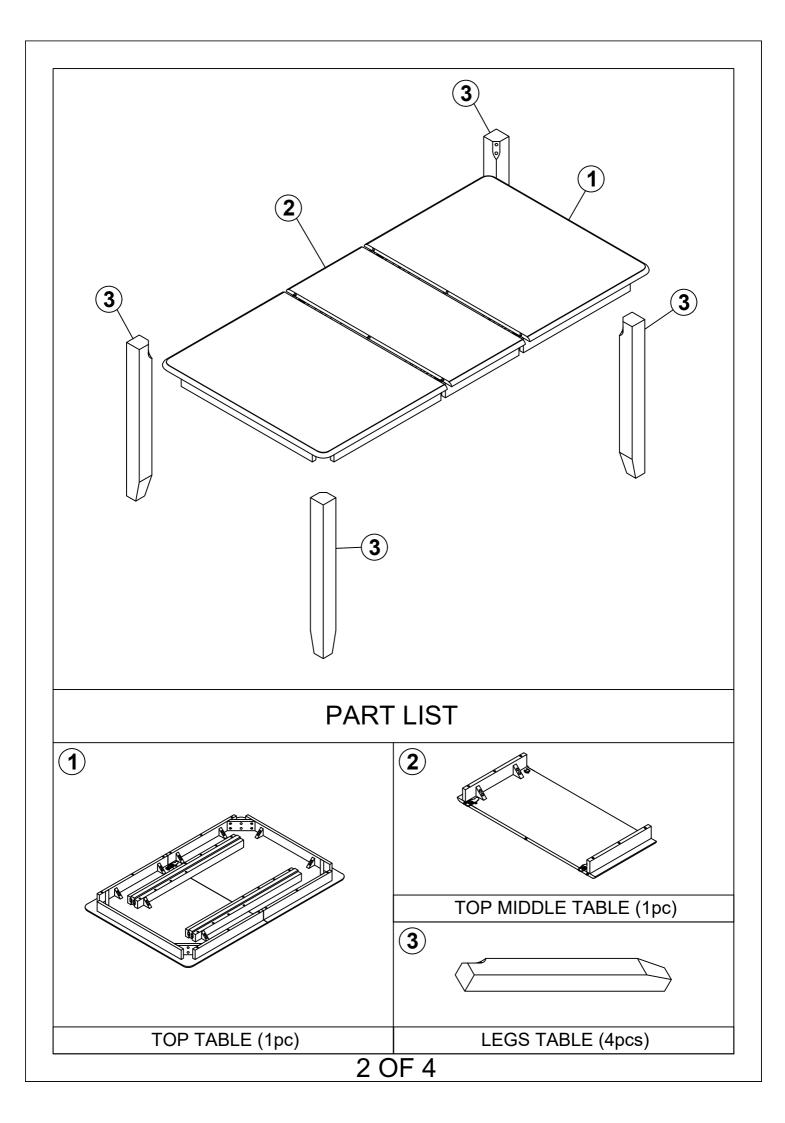

#### **IMPORTANT NOTE:**

- 1 PLACE ALL PARTS ON A CLEAN AND SMOOTH SURFACE SUCH AS A RUG OR CARPET TO AVOID THE PARTS FROM BEING SCRATCHED.
- ② BEFORE YOU BEGIN , KINDLY FOLLOW THE ASSEMBLY INSTRUCTIONS STEP BY STEP.
- (3) DO NOT TIGHTEN ALL SCREWS AND BOLTS UNTIL THE TABLE IS FULLY SET-UP