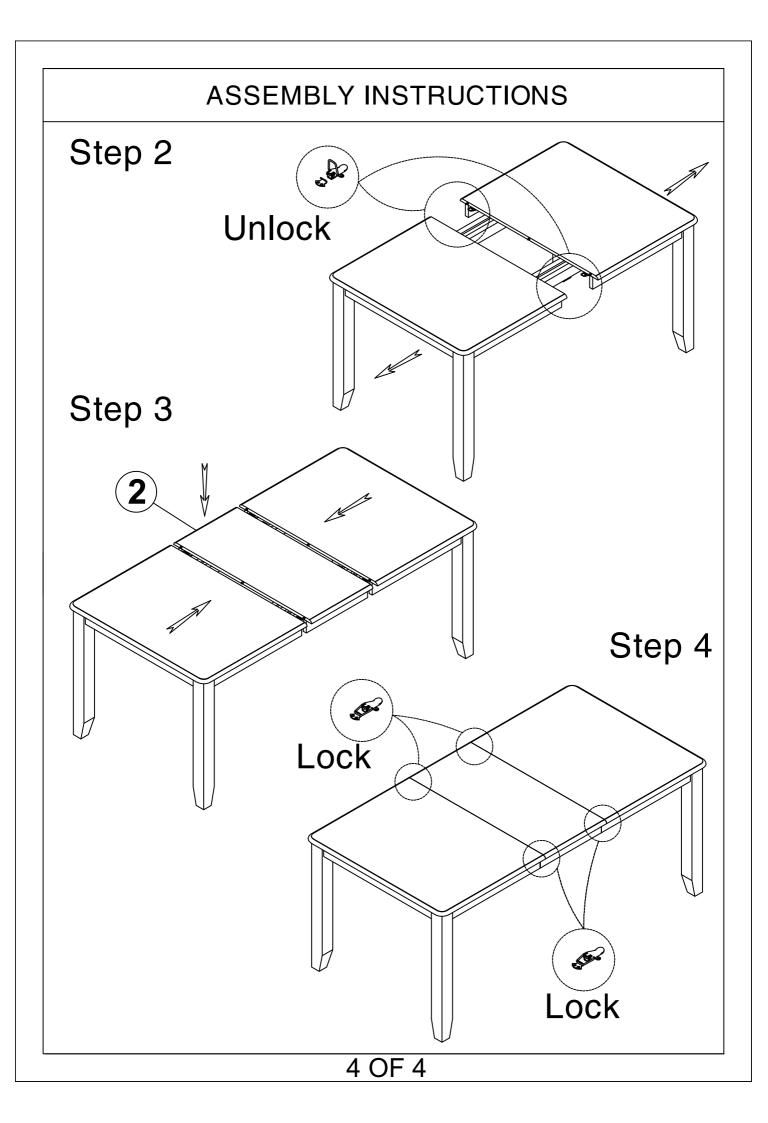

#### **IMPORTANT NOTE:**

- 1 PLACE ALL PARTS ON A CLEAN AND SMOOTH SURFACE SUCH AS A RUG OR CARPET TO AVOID THE PARTS FROM BEING SCRATCHED.
- ② BEFORE YOU BEGIN , KINDLY FOLLOW THE ASSEMBLY INSTRUCTIONS STEP BY STEP.
- (3) DO NOT TIGHTEN ALL SCREWS AND BOLTS UNTIL THE TABLE IS FULLY SET-UP

3 OF 4

4 OF 4