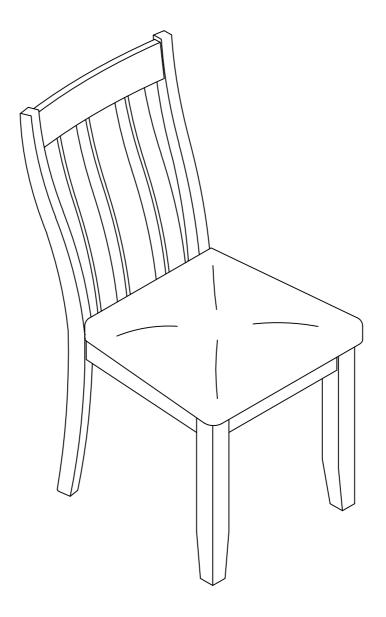

# **ASSEMBLY INSTRUCTIONS**

### **DINING TALBE**



### WF295546

#### **IMPORTANT NOTE:**

- 1 PLACE ALL PARTS ON A CLEAN AND SMOOTH SURFACE SUCH AS A RUG OR CARPET TO AVOID THE PARTS FROM BEING SCRATCHED.
- ② BEFORE YOU BEGIN , KINDLY FOLLOW THE ASSEMBLY INSTRUCTIONS STEP BY STEP.
- (3) DO NOT TIGHTEN ALL SCREWS AND BOLTS UNTIL THE TABLE IS FULLY SET-UP







## **ASSEMBLY INSTRUCTIONS**

### **DINING CHAIR**



WF295547 / WF295548

#### **IMPORTANT NOTE:**

- ① PLACE ALL PARTS ON A CLEAN AND SMOOTH SURFACE SUCH AS A RUG OR CARPET TO AVOID THE PARTS FROM BEING SCRATCHED.
- 2 BEFORE YOU BEGIN, KINDLY FOLLOW THE ASSEMBLY INSTRUCTIONS STEP BY STEP.
- 3 DO NOT TIGHTEN ALL SCREWS AND BOLTS UNTIL THE CHAIR IS FULLY SET-UP



## Hardware List For One Chair







| F | Ø10x30  | 1PC  | M | Ø1/4"x13 | 6PCS |
|---|---------|------|---|----------|------|
| Н | 1/4"x75 | 4PCS | Е | Ø1/4"x19 | 6PCS |
| L | 1/4"x35 | 2PCS | D | 4x58     | 1PC  |

3 OF 4



4 OF 4