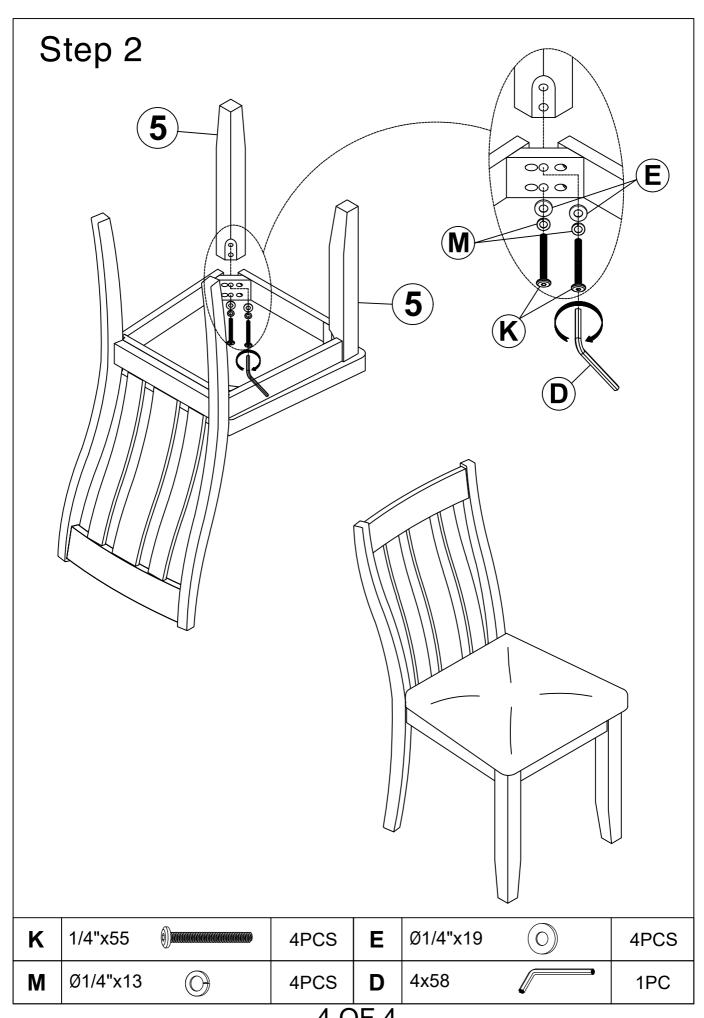

### **DINING CHAIR**

WF295547 / WF295548

#### **IMPORTANT NOTE:**

- ① PLACE ALL PARTS ON A CLEAN AND SMOOTH SURFACE SUCH AS A RUG OR CARPET TO AVOID THE PARTS FROM BEING SCRATCHED.
- 2 BEFORE YOU BEGIN, KINDLY FOLLOW THE ASSEMBLY INSTRUCTIONS STEP BY STEP.
- 3 DO NOT TIGHTEN ALL SCREWS AND BOLTS UNTIL THE CHAIR IS FULLY SET-UP

## Hardware List For One Chair

| F | Ø10x30  | 1PC  | M | Ø1/4"x13 | 6PCS |
|---|---------|------|---|----------|------|
| Н | 1/4"x75 | 4PCS | Е | Ø1/4"x19 | 6PCS |
| L | 1/4"x35 | 2PCS | D | 4x58     | 1PC  |

3 OF 4

4 OF 4