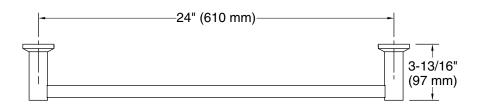

#### Features

- 24 inch (610 mm) single towel bar
- Spot Repel® finish resists fingerprints, smudges, and water spots
- Coordinates with other products in the Premise collection

#### **Technical Information**

All product dimensions are nominal. Material: Zinc, Stainless Steel, Plastic