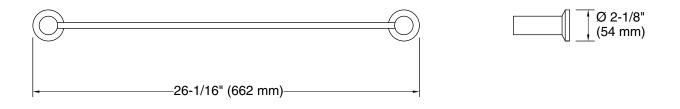

#### Features

- 24 inch (610 mm) single towel bar
- Spot Repel® finish resists fingerprints, smudges, and water spots
- Coordinates with other products in the Premise collection

#### **Technical Information**

All product dimensions are nominal. Material: Zinc, Stainless Steel, Plastic