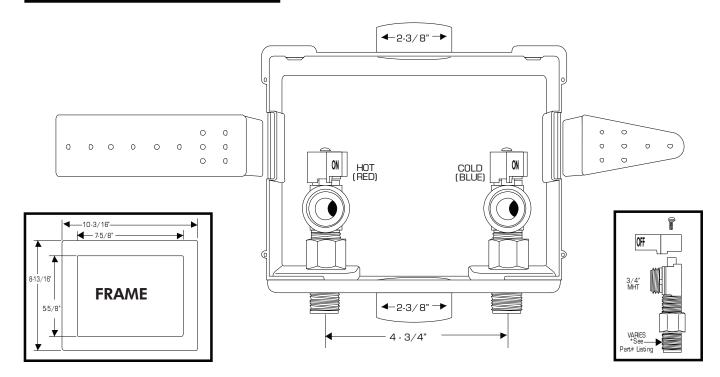

UTLET BOX







EASTMAN

## **TECHNICAL DATA**

Construction: High-impact plastic with brass valves Finish: White plastic with brass valves Packaging: Shrink wrap with label Brand: Eastman Country of Origin: China

| PART # | DESCRIPTION                                                                     |
|--------|---------------------------------------------------------------------------------|
| 60256  | Center Drain Washing Machine Box Without Valves                                 |
| 60248  | Center Drain Washing Machine Box With Quarter Turn Valves – ½" Sweat Connection |
| 60249  | Center Drain Washing Machine Box With Quarter Turn Valves – ½" CPVC Connection  |
| 60250  | Center Drain Washing Machine Box With Quarter Turn Valves – ½" PEX Connection   |

## **ROUGH-IN DRAWING**