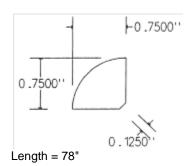

## **Quarter Round**

Installation Products and Accessories

## Covers the expansion space between the floor and a wall.

Used to cover expansion space next to baseboards, case goods and stair steps.