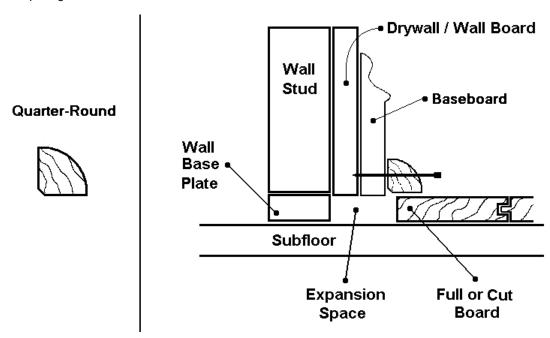

## Covers the expansion space between the floor and a wall.

Used to cover expansion space next to baseboards, case goods and stair steps.

## **Installation of Quarter Round Molding**

- 1. Quarter Round is to be installed after completion of the flooring installation.
- 2. Do not force Quarter-Round against the floor.
- 3. Attach Quarter Round to the wall, not the floor, with (6d finish nails) or construction adhesive. This will assure that expansion space is not restricted.
- Always predrill the Quarter Round pieces with the appropriate size drill bit to avoid cracking or splitting.