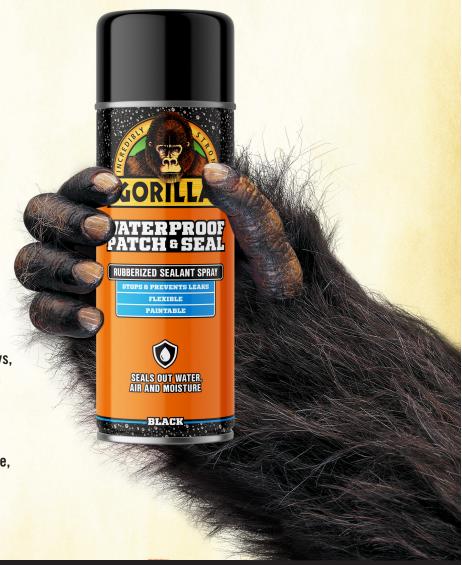

## GORILLA WATERPROOF PATCH & SEAL SPRAY. Black

For the Toughest Jobs on Planet Earth

## **Rubberized Sealant Spray**

Gorilla® Waterproof Patch & Seal Spray is a flexible, rubberized coating that seals out water, air and moisture. The applicator nozzle has a controlled spray pattern providing a clean, even coat. Once applied, the self-leveling formula smoothly covers small gaps and cracks ensuring a watertight seal. When dried, Gorilla® Waterproof Patch & Seal Spray is paintable and temperature/UV resistant, resulting in lasting repairs!