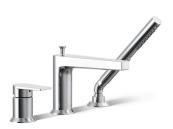

# Deck-mount bath faucet with handshower K-74032-4

#### **Features**

- 7-7/16" (189 mm) diverter spout
- 11.0 gpm (41.6 lpm) maximum flow rate at 45 psi (3.1 bar)
- Remote-valve handle allows for ease of access
- Single lever handle allows for both on/off activation and temperature setting
- High-temperature limit setting for added safety
- MasterClean<sup>™</sup> sprayface features an easy-to-clean surface that withstands mineral buildup and maximizes spray performance
- KOHLER® ceramic disc valves exceed industry longevity standards for a lifetime of durable performance
- Coordinates with Pitch® bath and shower trim

# **Taut®**Deck-mount bath faucet with handshower K-74032-4