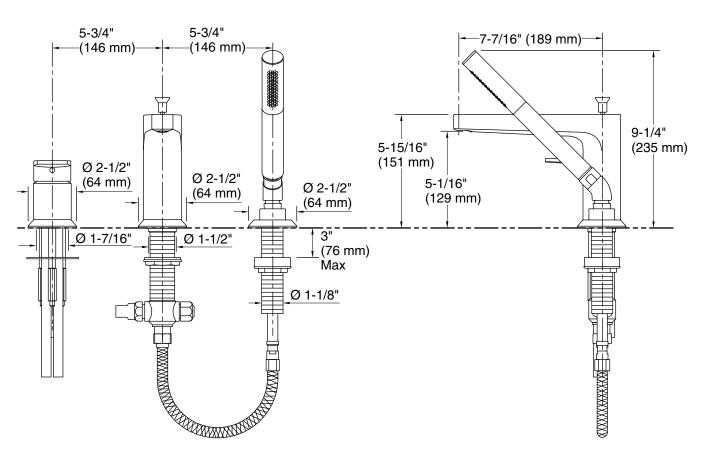

#### **Technical Information**

All product dimensions are nominal.

Faucet flow rate: 11 gal/min (41.6 l/min)

Drain included: No

Spout:

Spout reach: 7-7/16" (189 mm)

Handshower rated max flow: 1.75 gal/min (6.6 l/min)