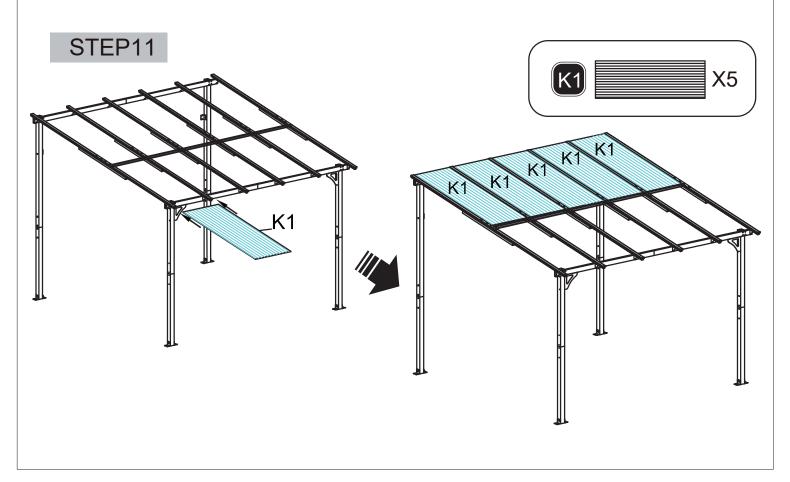

away during the installation process, as the product contains small parts that could be swallowed.
- 5. Do not choose to install the product in strong winds or severe weather conditions.

## **Your Rights And Benefits:**

- 1. You are entitled to a one-year warranty on the product and lifelong 24/7 customer service.
- 2. If you wish to connect multiple products together through DIY, please contact us for advice on the connections or to seek the necessary accessories for your construction needs.
- 3. We're thrilled to introduce our brand-new adjustable and expandable support columns, designed to meet your utmost stability requirements. Feel free to get in touch with us if you're interested.







# STEP2



# STEP3



# Assembly Instruction









# Assembly Instruction



\_\_\_\_\_\_













# Assembly Instruction STEP17 1.57 103.3' 1.57 64.6' M **Z**5