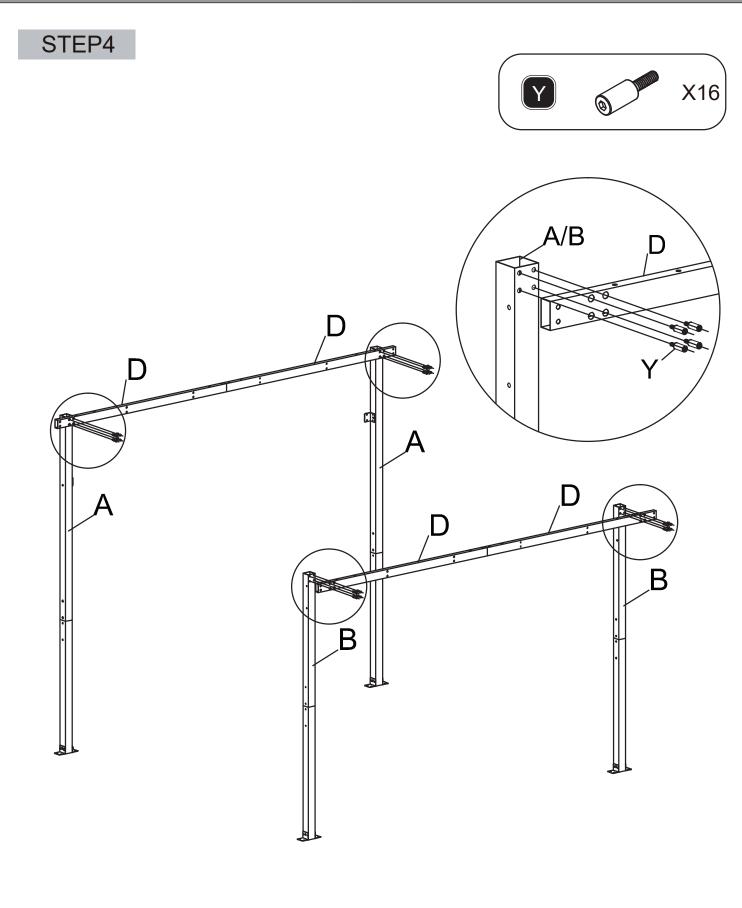

hen installing the top part.
- 4. Keep children away during the installation process, as the product contains small parts that could be swallowed.
- 5. Do not choose to install the product in strong winds or severe weather conditions.

## **Your Rights And Benefits:**

- 1. You are entitled to a one-year warranty on the product and lifelong 24/7 customer service.
- 2. If you wish to connect multiple products together through DIY, please contact us for advice on the connections or to seek the necessary accessories for your construction needs.
- 3. We're thrilled to introduce our brand-new adjustable and expandable support columns, designed to meet your utmost stability requirements. Feel free to get in touch with us if you're interested.







# STEP2



# STEP3



# Assembly Instruction









# Assembly Instruction



\_\_\_\_\_\_













# Assembly Instruction STEP17 1.57 103.3' 1.57 64.6' M **Z**5