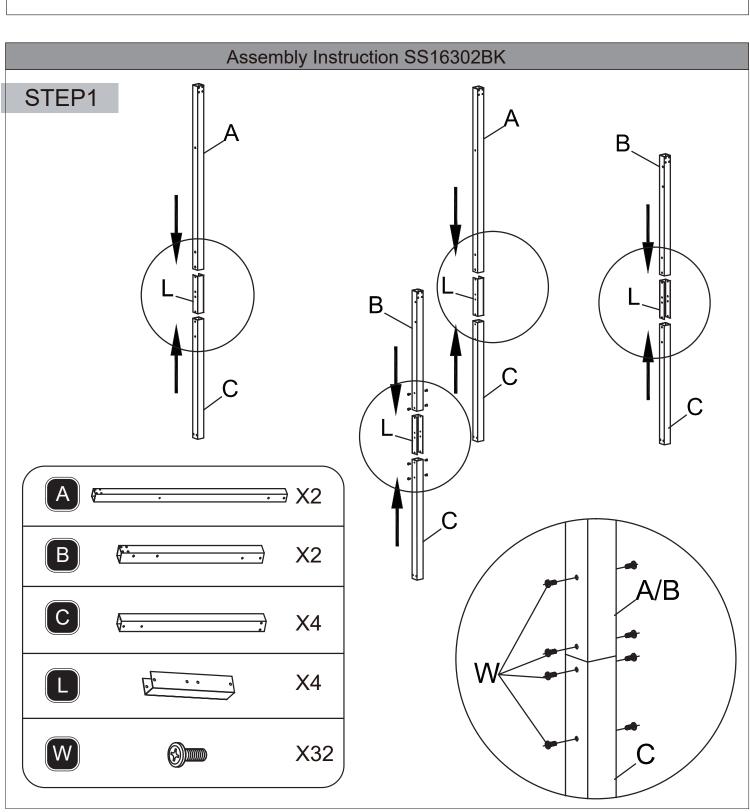

neven hole alignment.
- 3. Please use a ladder when installing the top part.
- 4. Keep children away during the installation process, as the product contains small parts that could be swallowed.
- 5. Do not choose to install the product in strong winds or severe weather conditions.

## **Your Rights And Benefits:**

- 1. You are entitled to a one-year warranty on the product and lifelong 24/7 customer service.
- 2. If you wish to connect multiple products together through DIY, please contact us for advice on the connections or to seek the necessary accessories for your construction needs.
- 3. We're thrilled to introduce our brand-new adjustable and expandable support columns, designed to meet your utmost stability requirements. Feel free to get in touch with us if you're interested.







# STEP2



# STEP3



# Assembly Instruction









# Assembly Instruction



\_\_\_\_\_\_













# Assembly Instruction STEP17 1.57 103.3' 1.57 64.6' M **Z**5