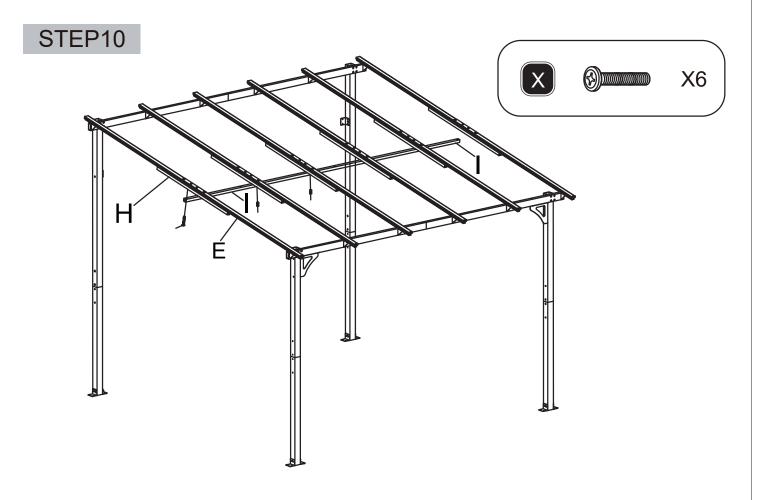

. Keep children away during the installation process, as the product contains small parts that could be swallowed.
- 5. Do not choose to install the product in strong winds or severe weather conditions.

## **Your Rights And Benefits:**

- 1. You are entitled to a one-year warranty on the product and lifelong 24/7 customer service.
- 2. If you wish to connect multiple products together through DIY, please contact us for advice on the connections or to seek the necessary accessories for your construction needs.
- 3. We're thrilled to introduce our brand-new adjustable and expandable support columns, designed to meet your utmost stability requirements. Feel free to get in touch with us if you're interested.







# STEP2



# STEP3



# Assembly Instruction









# Assembly Instruction



\_\_\_\_\_\_













# Assembly Instruction STEP17 1.57 103.3' 1.57 64.6' M **Z**5