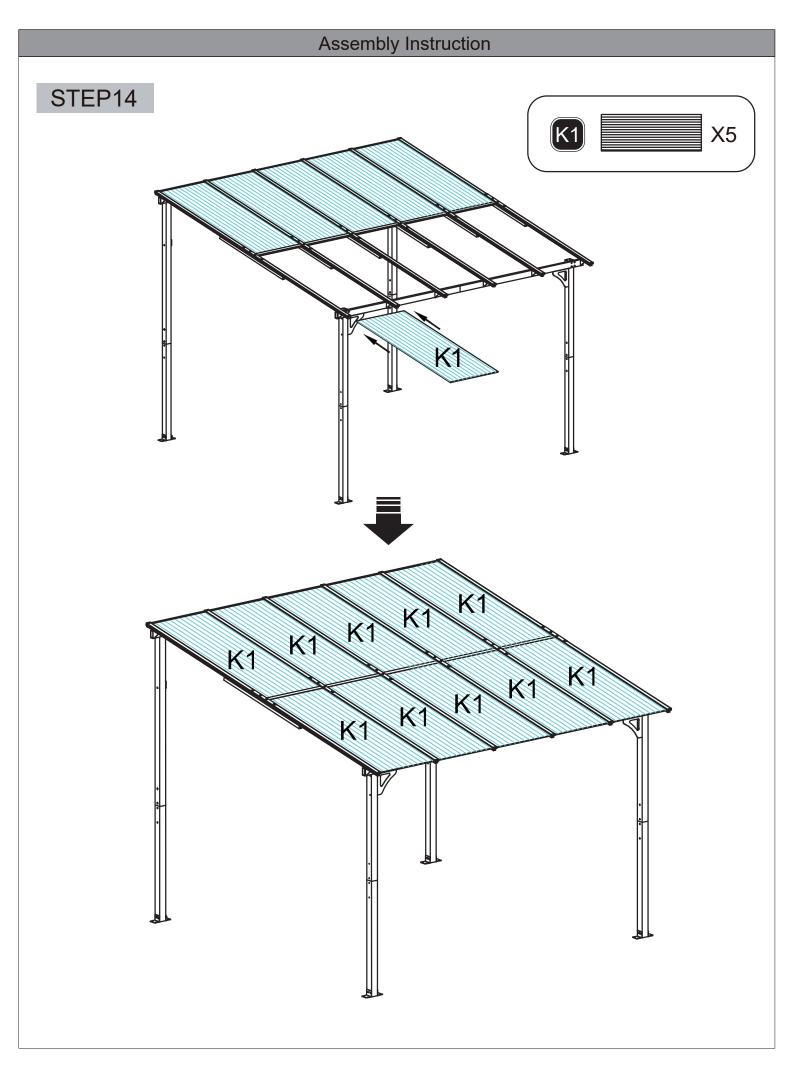

uring the installation process, as the product contains small parts that could be swallowed.
- 5. Do not choose to install the product in strong winds or severe weather conditions.

## **Your Rights And Benefits:**

- 1. You are entitled to a one-year warranty on the product and lifelong 24/7 customer service.
- 2. If you wish to connect multiple products together through DIY, please contact us for advice on the connections or to seek the necessary accessories for your construction needs.
- 3. We're thrilled to introduce our brand-new adjustable and expandable support columns, designed to meet your utmost stability requirements. Feel free to get in touch with us if you're interested.







# STEP2



# STEP3



# Assembly Instruction









# Assembly Instruction



\_\_\_\_\_\_













# Assembly Instruction STEP17 1.57 103.3' 1.57 64.6' M **Z**5