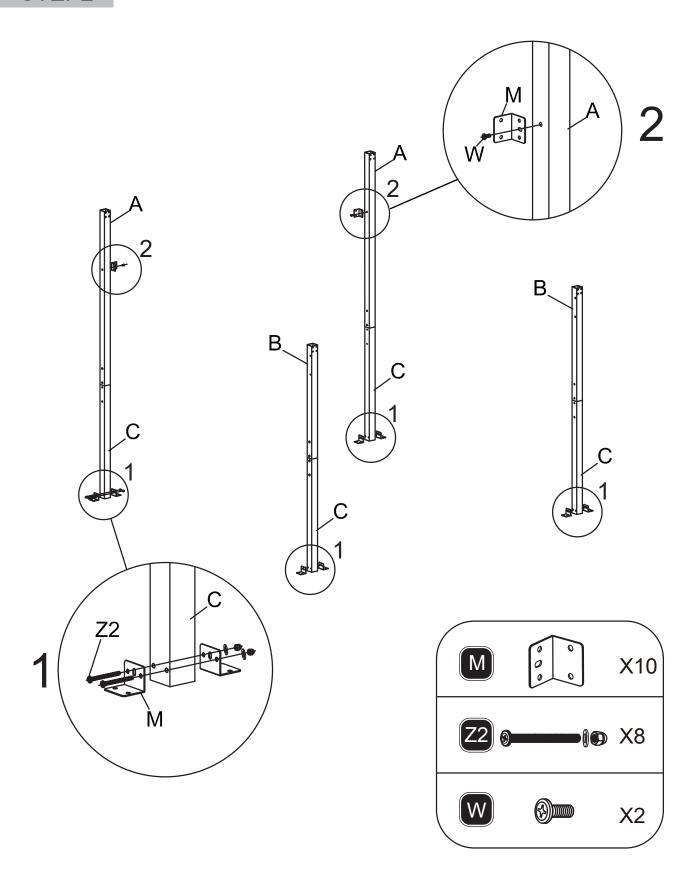

alignment.
- 3. Please use a ladder when installing the top part.
- 4. Keep children away during the installation process, as the product contains small parts that could be swallowed.
- 5. Do not choose to install the product in strong winds or severe weather conditions.

## **Your Rights And Benefits:**

- 1. You are entitled to a one-year warranty on the product and lifelong 24/7 customer service.
- 2. If you wish to connect multiple products together through DIY, please contact us for advice on the connections or to seek the necessary accessories for your construction needs.
- 3. We're thrilled to introduce our brand-new adjustable and expandable support columns, designed to meet your utmost stability requirements. Feel free to get in touch with us if you're interested.







# STEP2



# STEP3



# Assembly Instruction









# Assembly Instruction



\_\_\_\_\_\_













# Assembly Instruction STEP17 1.57 103.3' 1.57 64.6' M **Z**5