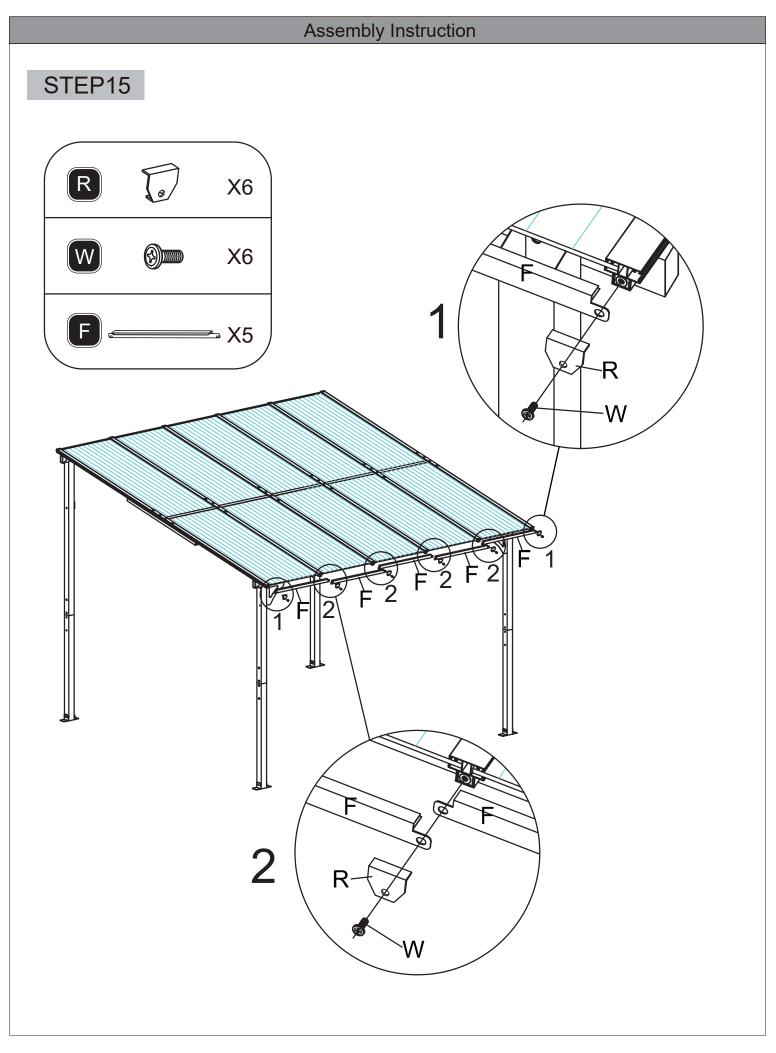

ing the installation process, as the product contains small parts that could be swallowed.
- 5. Do not choose to install the product in strong winds or severe weather conditions.

## **Your Rights And Benefits:**

- 1. You are entitled to a one-year warranty on the product and lifelong 24/7 customer service.
- 2. If you wish to connect multiple products together through DIY, please contact us for advice on the connections or to seek the necessary accessories for your construction needs.
- 3. We're thrilled to introduce our brand-new adjustable and expandable support columns, designed to meet your utmost stability requirements. Feel free to get in touch with us if you're interested.







# STEP2



# STEP3



# Assembly Instruction









# Assembly Instruction



\_\_\_\_\_\_













# Assembly Instruction STEP17 1.57 103.3' 1.57 64.6' M **Z**5