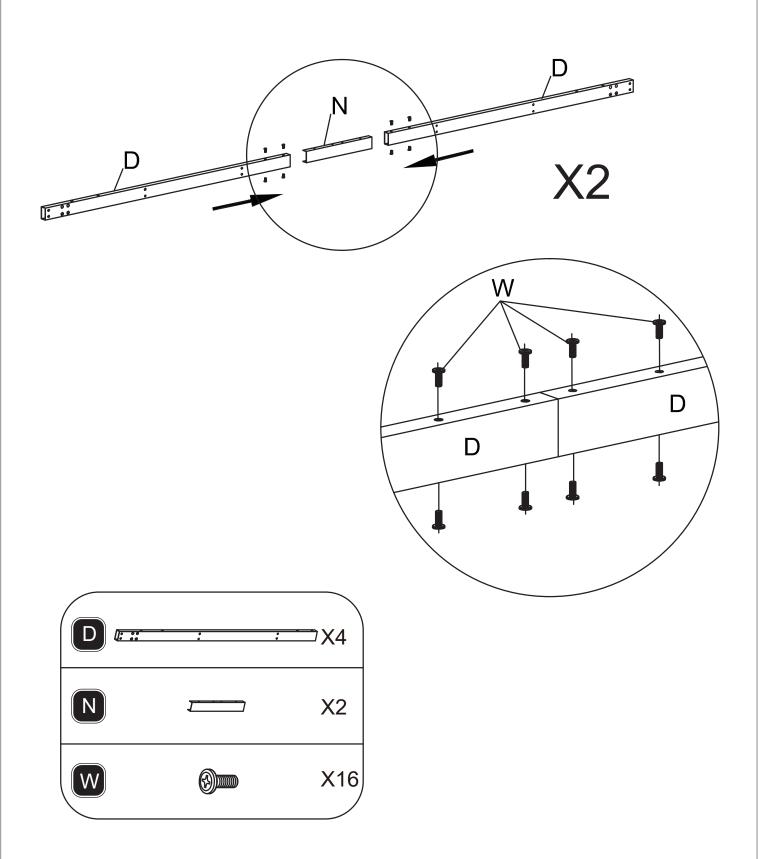

- 3. Please use a ladder when installing the top part.
- 4. Keep children away during the installation process, as the product contains small parts that could be swallowed.
- 5. Do not choose to install the product in strong winds or severe weather conditions.

## **Your Rights And Benefits:**

- 1. You are entitled to a one-year warranty on the product and lifelong 24/7 customer service.
- 2. If you wish to connect multiple products together through DIY, please contact us for advice on the connections or to seek the necessary accessories for your construction needs.
- 3. We're thrilled to introduce our brand-new adjustable and expandable support columns, designed to meet your utmost stability requirements. Feel free to get in touch with us if you're interested.







# STEP2



# STEP3



# Assembly Instruction









# Assembly Instruction



\_\_\_\_\_\_













# Assembly Instruction STEP17 1.57 103.3' 1.57 64.6' M **Z**5