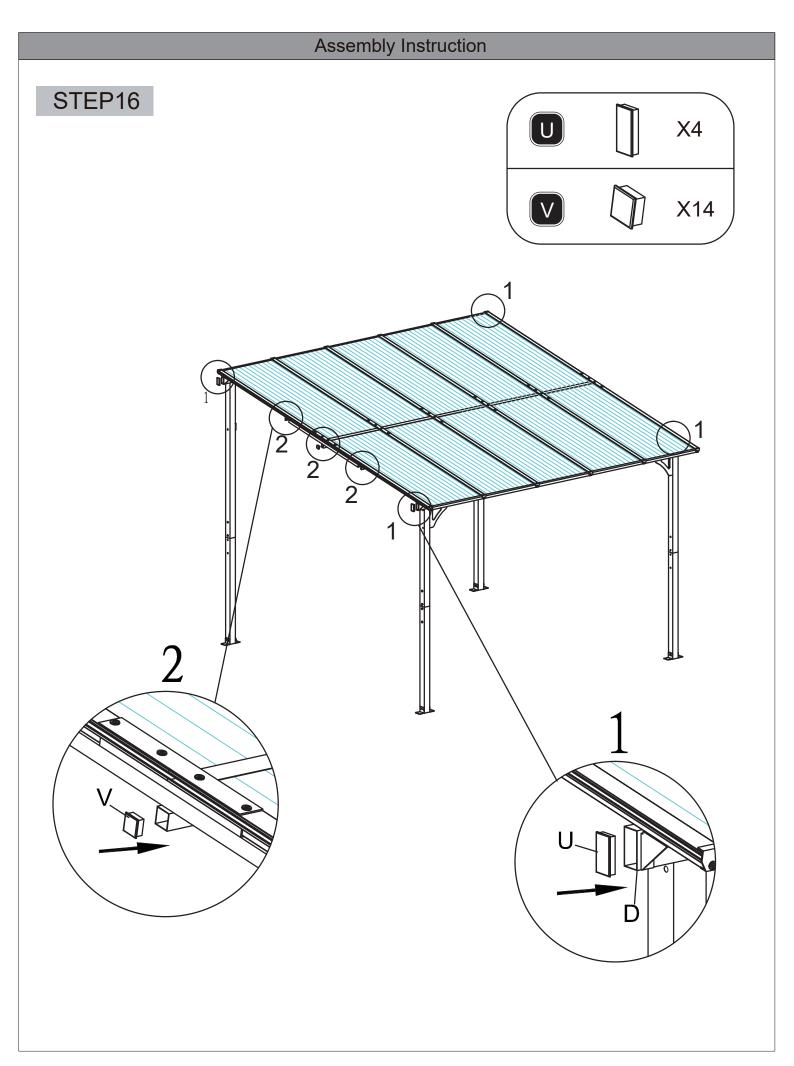

g the installation process, as the product contains small parts that could be swallowed.
- 5. Do not choose to install the product in strong winds or severe weather conditions.

## **Your Rights And Benefits:**

- 1. You are entitled to a one-year warranty on the product and lifelong 24/7 customer service.
- 2. If you wish to connect multiple products together through DIY, please contact us for advice on the connections or to seek the necessary accessories for your construction needs.
- 3. We're thrilled to introduce our brand-new adjustable and expandable support columns, designed to meet your utmost stability requirements. Feel free to get in touch with us if you're interested.







# STEP2



# STEP3



# Assembly Instruction









# Assembly Instruction



\_\_\_\_\_\_













# Assembly Instruction STEP17 1.57 103.3' 1.57 64.6' M **Z**5