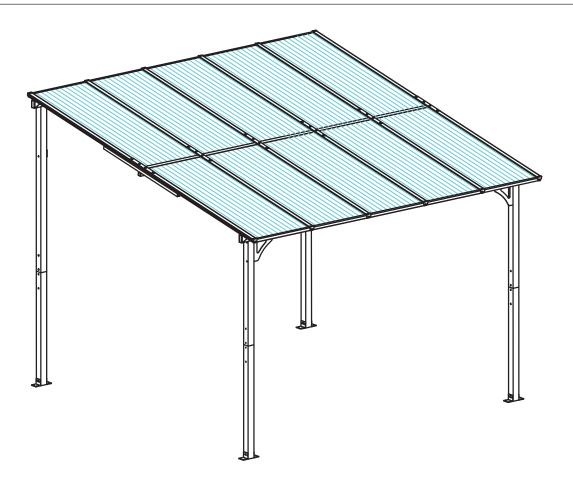

# **ASSEMBLY INSTRUCTIONS**

10'X10' Attached Pergola-

Thank you for choosing our product.