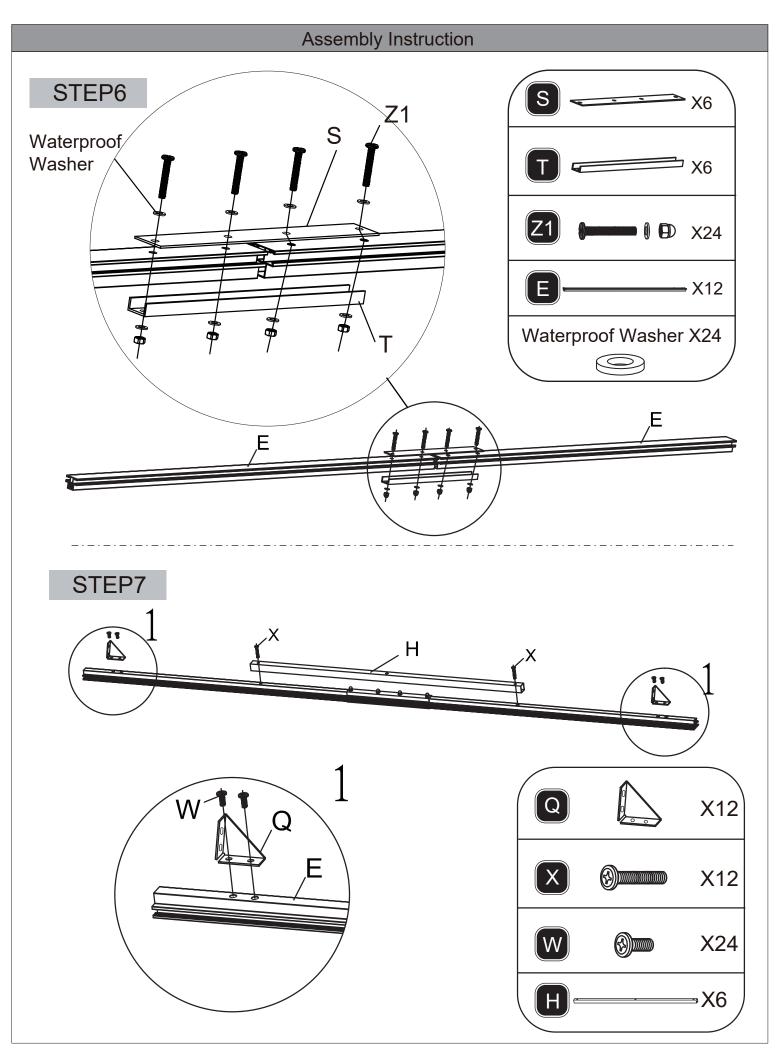

installing the top part.
- 4. Keep children away during the installation process, as the product contains small parts that could be swallowed.
- 5. Do not choose to install the product in strong winds or severe weather conditions.

## **Your Rights And Benefits:**

- 1. You are entitled to a one-year warranty on the product and lifelong 24/7 customer service.
- 2. If you wish to connect multiple products together through DIY, please contact us for advice on the connections or to seek the necessary accessories for your construction needs.
- 3. We're thrilled to introduce our brand-new adjustable and expandable support columns, designed to meet your utmost stability requirements. Feel free to get in touch with us if you're interested.







# STEP2



# STEP3



# Assembly Instruction









# Assembly Instruction



\_\_\_\_\_\_













# Assembly Instruction STEP17 1.57 103.3' 1.57 64.6' M **Z**5