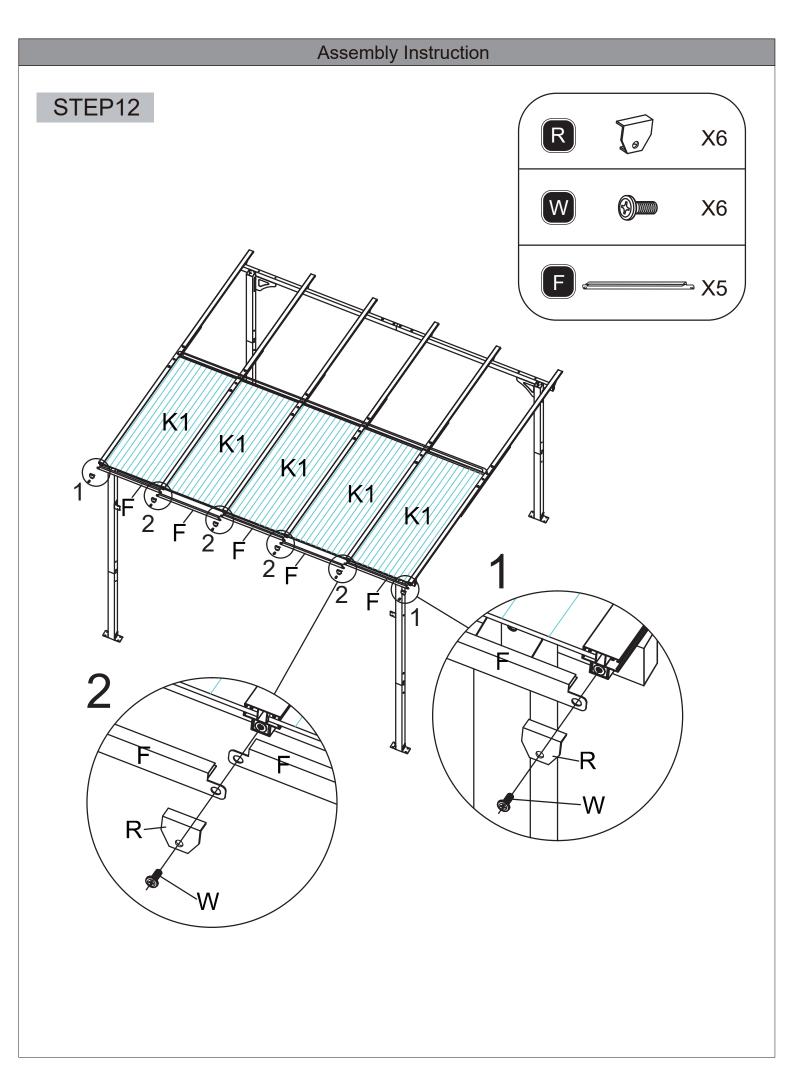

ay during the installation process, as the product contains small parts that could be swallowed.
- 5. Do not choose to install the product in strong winds or severe weather conditions.

## **Your Rights And Benefits:**

- 1. You are entitled to a one-year warranty on the product and lifelong 24/7 customer service.
- 2. If you wish to connect multiple products together through DIY, please contact us for advice on the connections or to seek the necessary accessories for your construction needs.
- 3. We're thrilled to introduce our brand-new adjustable and expandable support columns, designed to meet your utmost stability requirements. Feel free to get in touch with us if you're interested.







# STEP2



# STEP3



# Assembly Instruction









# Assembly Instruction



\_\_\_\_\_\_













# Assembly Instruction STEP17 1.57 103.3' 1.57 64.6' M **Z**5