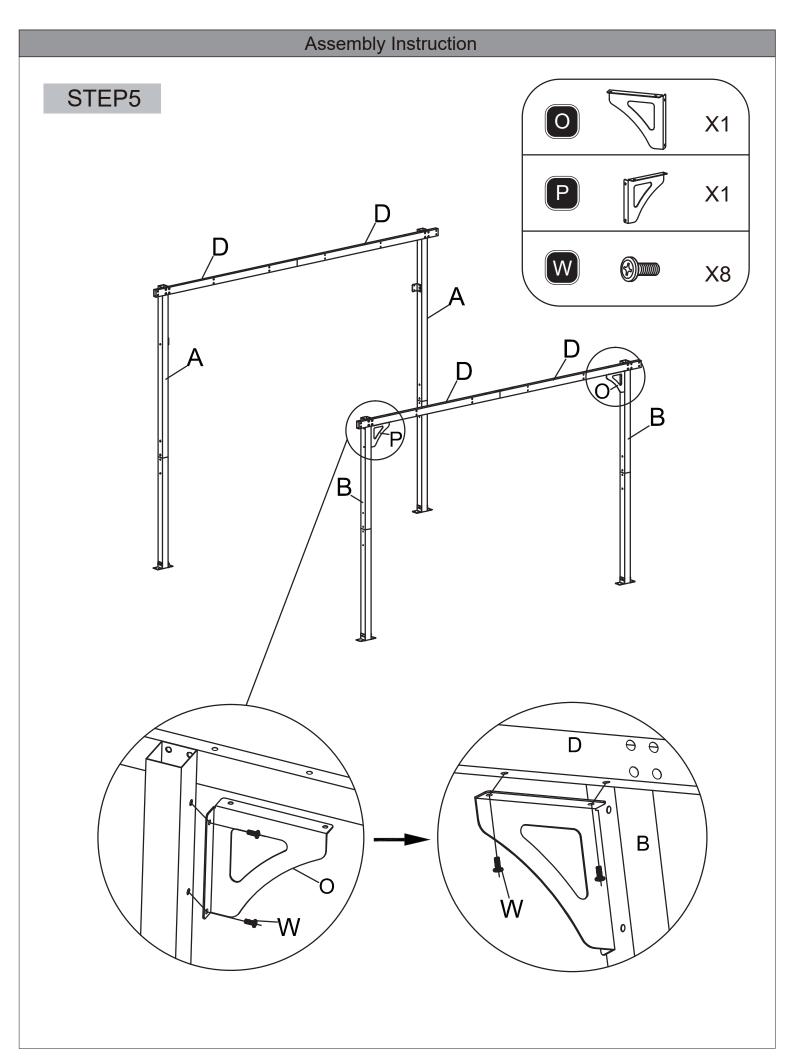

n installing the top part.
- 4. Keep children away during the installation process, as the product contains small parts that could be swallowed.
- 5. Do not choose to install the product in strong winds or severe weather conditions.

## **Your Rights And Benefits:**

- 1. You are entitled to a one-year warranty on the product and lifelong 24/7 customer service.
- 2. If you wish to connect multiple products together through DIY, please contact us for advice on the connections or to seek the necessary accessories for your construction needs.
- 3. We're thrilled to introduce our brand-new adjustable and expandable support columns, designed to meet your utmost stability requirements. Feel free to get in touch with us if you're interested.







# STEP2



# STEP3



# Assembly Instruction









# Assembly Instruction



\_\_\_\_\_\_













# Assembly Instruction STEP17 1.57 103.3' 1.57 64.6' M **Z**5