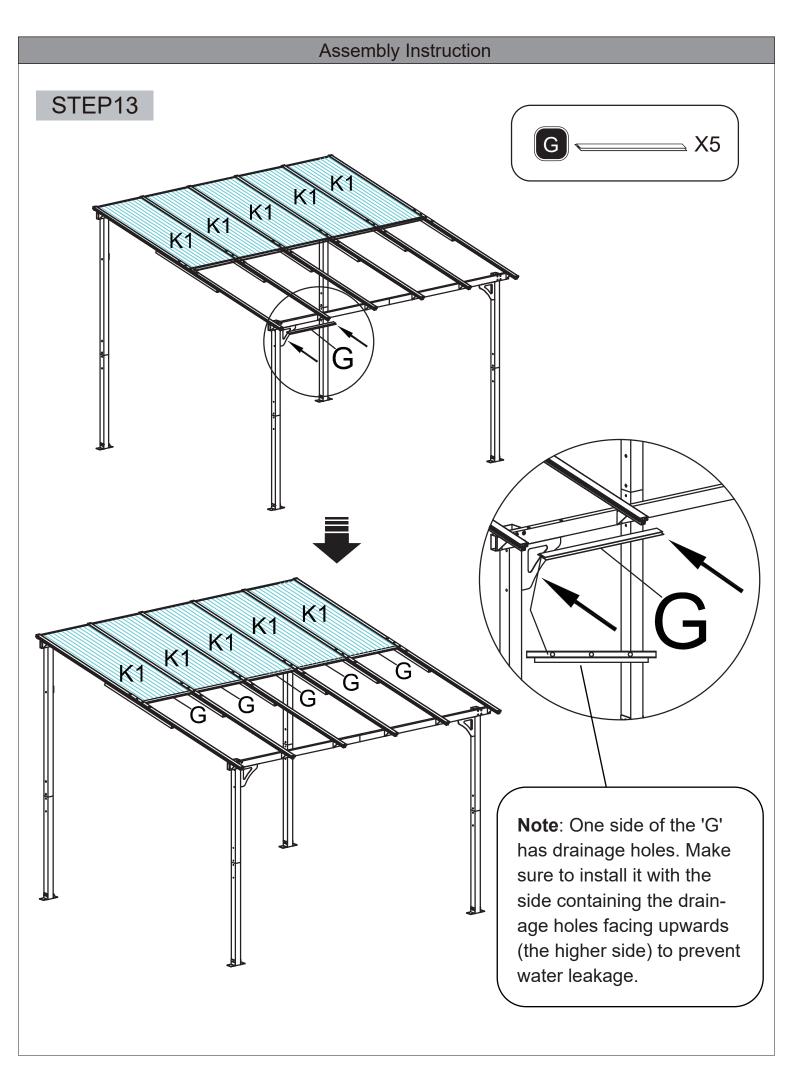

during the installation process, as the product contains small parts that could be swallowed.
- 5. Do not choose to install the product in strong winds or severe weather conditions.

## **Your Rights And Benefits:**

- 1. You are entitled to a one-year warranty on the product and lifelong 24/7 customer service.
- 2. If you wish to connect multiple products together through DIY, please contact us for advice on the connections or to seek the necessary accessories for your construction needs.
- 3. We're thrilled to introduce our brand-new adjustable and expandable support columns, designed to meet your utmost stability requirements. Feel free to get in touch with us if you're interested.







# STEP2



# STEP3



# Assembly Instruction









# Assembly Instruction



\_\_\_\_\_\_













# Assembly Instruction STEP17 1.57 103.3' 1.57 64.6' M **Z**5