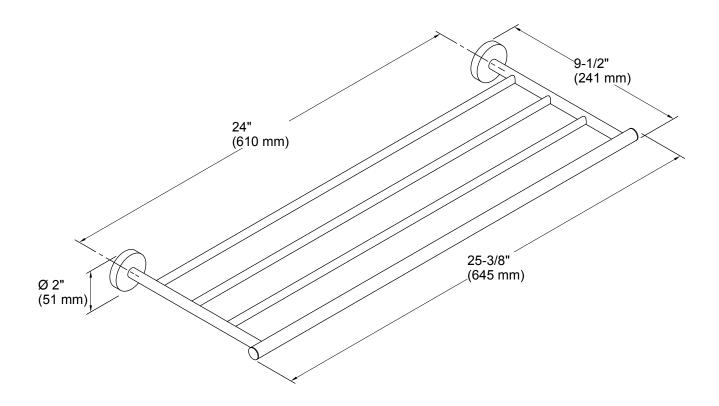

Elate® hotelier K-27294

### **Features**

Coordinates with other items in the Elate collection.

## Material

- Premium metal construction for durability.
- KOHLER finishes resist corrosion and tarnish.

### Installation

Installation hardware included.



# Codes/Standards

None Applicable

# KOHLER® Faucet Lifetime Limited Warranty

See website for detailed warranty information.

### Available Colors/Finishes

Color tiles intended for reference only.

| Color | Code | Description             |
|-------|------|-------------------------|
|       | CP   | Polished Chrome         |
|       | BN   | Vibrant® Brushed Nickel |









# **Technical Information**

All product dimensions are nominal.

### **Notes**

Install this product according to the installation instructions.

CAUTION: Risk of personal injury. Do not install these products in any area where they are likely to be used inadvertently as a grab bar or support bar. These products are not designed or intended for use as a grab bar or support bar.