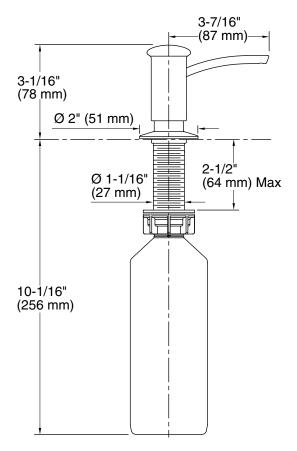

### **Technical Information**

All product dimensions are nominal.

Material: Brass