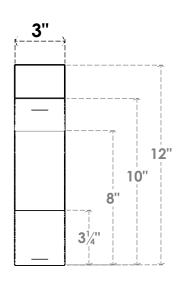

## ITEM NUMBER: BRCURO030X08000X12000STARCPR

3"W X 8"D X 12"H STANFIELD ROUGH CEDAR WOODGRAIN OPEN TIMBERTHANE BRACE, PRIMED TAN

**SIDE PROFILE** 

**FRONT PROFILE** 

**ISOMETRIC** 

GENERATED DATE: 04/05/2023