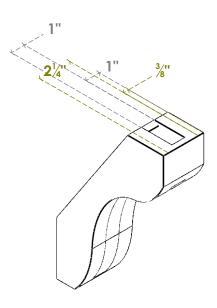

## ITEM NUMBER: BRCURO030X08000X12000STARCPR

3"W X 8"D X 12"H STANFIELD ROUGH CEDAR WOODGRAIN OPEN TIMBERTHANE BRACE, PRIMED TAN

**SIDE PROFILE** 

**FRONT PROFILE** 

**ISOMETRIC** 

GENERATED DATE: 04/05/2023