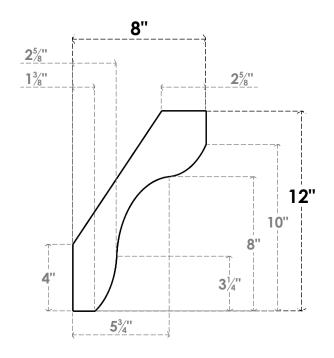

## ITEM NUMBER: BRCURO030X08000X12000STARCPR

3"W X 8"D X 12"H STANFIELD ROUGH CEDAR WOODGRAIN OPEN TIMBERTHANE BRACE, PRIMED TAN

**SIDE PROFILE** 

**FRONT PROFILE** 

**ISOMETRIC** 

GENERATED DATE: 04/05/2023