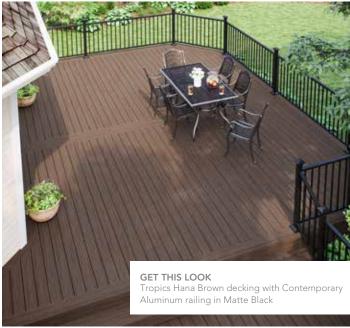

#### TROPICS & DISTRESSED COMPOSITE DECKING

Tropics natural-looking woodgrain and hue variegation resemble the look of tropical hardwoods. Spend more time relaxing on your deck than cleaning it with these low maintenance composite deck boards.

- Features a durable cap stock layer that is easy to clean with soap and water, and is resistant to rot, mold and scratches
- Available in 8' solid-edge profile and 12' and 16' groovededge profiles - 12' fascia available special order
- Backed by a 25-year structural and stain and fade warranty