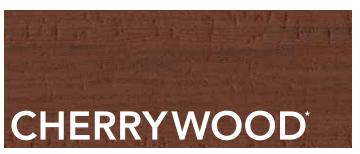

#### TROPICS & DISTRESSED COMPOSITE DECKING

Tropics natural-looking woodgrain and hue variegation resemble the look of tropical hardwoods. Spend more time relaxing on your deck than cleaning it with these low maintenance composite deck boards.