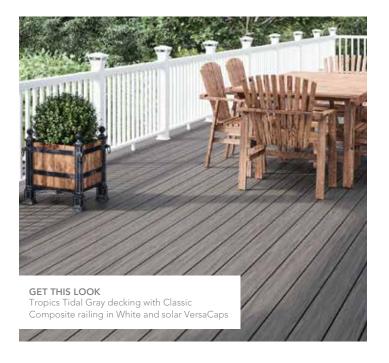

#### TROPICS & DISTRESSED COMPOSITE DECKING

Tropics natural-looking woodgrain and hue variegation resemble the look of tropical hardwoods. Spend more time relaxing on your deck than cleaning it with these low maintenance composite deck boards.

- Features a durable cap stock layer that is easy to clean with soap and water, and is resistant to rot, mold and scratches
- Available in 8' solid-edge profile and 12' and 16' groovededge profiles - 12' fascia available special order
- Backed by a 25-year structural and stain and fade warranty