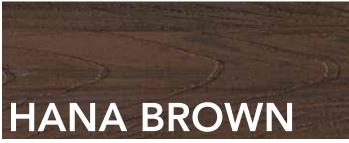

#### TROPICS & DISTRESSED COMPOSITE DECKING

Tropics natural-looking woodgrain and hue variegation resemble the look of tropical hardwoods. Spend more time relaxing on your deck than cleaning it with these low maintenance composite deck boards.