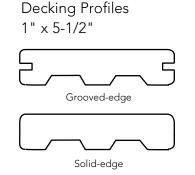

- Features a durable cap stock layer that is easy to clean with soap and water, and is resistant to rot, mold and scratches
- Available in 8' solid-edge profile and 12' and 16' groovededge profiles - 12' fascia available special order
- Backed by a 25-year structural and stain and fade warranty