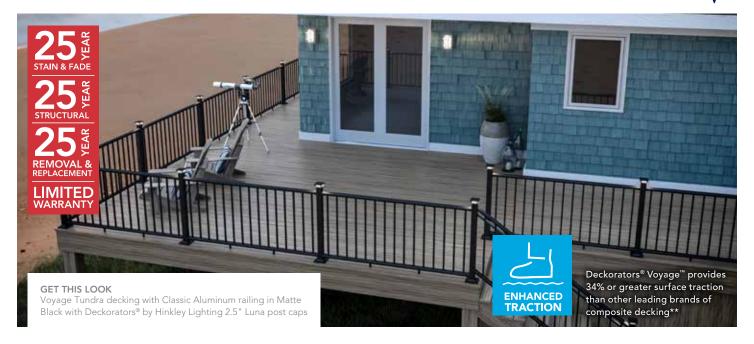

#### **EOVATIONS™ TECHNOLOGY DECKING**

Voyage, Vault and Frontier decking are a giant leap forward in wood-alternative decking. Made with patented Eovations™ technology that delivers the industry's best strength-toweight ratio and has virtually no thermal expansion or contraction.

- Features a fiber-like structure similar to wood, which has unmatched strength that is nearly 35% lighter than traditional composites and similar in weight to PVC
- Delivers the industry's best strength-to-weight ratio that's powerful and stable, and absorbs virtually no moisture with a durable polymer cap stock that won't stain or fade
- The only composite decking in the market warranted for installation in or in contact with the ground or water
- Voyage decking features textured embossing for enhanced traction providing 34% or greater surface traction than other leading brands of composite decking\*\*
- Backed by the industry's best warranty: 25-year structural, 25-year stain & fade and 25-year removal & replacement
- Available special order in 16' and 20' solid-edge and 12', 16' and 20' grooved-edge profiles - 12' fascia also available