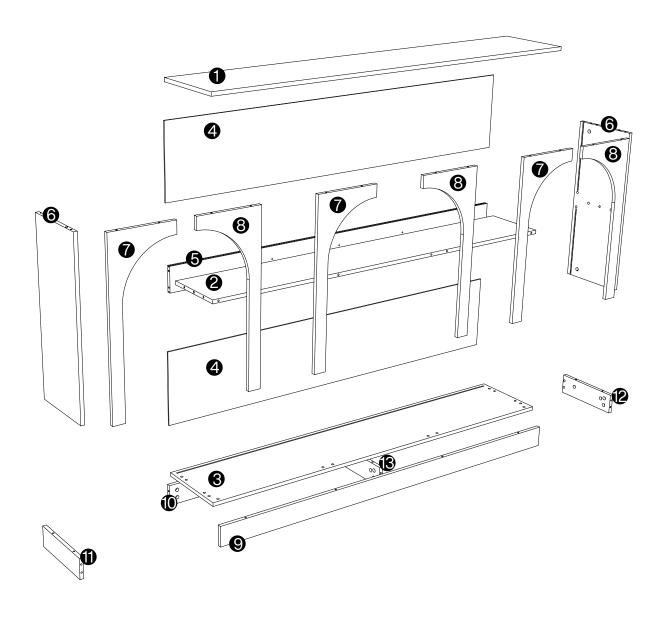

d the product, then contact us as soon as possible.

#### **Warm Tips**

- 1. Carefully read these instructions and keep them for future reference.
- 2. Check the parts list and confirm everything's there before starting assembly.
- 3. When assembling, put all parts on a soft, smooth surface like a carpet to avoid scratches.
- 4. Don't fully tighten screws until all parts are confirmed in place to avoid misalignment.

#### How to Get the Assembly Video



Note: If you can't find the assembly video, please contact us.





We recommend using hand tools for assembly.

If an electric screwdriver is used, reduce power and torque to avoid damage to the product.



#### **Install the Anti-Tip Straps**

Using the anti-tip straps can reduce the risk of tipping over, but can not eliminate it.







### **A** Caution

Make sure all parts are included. Most board parts are labeled or stamped on the raw edge. Contact us for a free replacement if you encounter any damaged or missing parts.

#### **Parts List**



#### **Hardware List**





#### **Installation of Cams and Pins**

Read each step carefully before starting. Each step of instruction should be performed in the correct order. If these steps are not followed in sequence, assembly difficulties may occur.



Screw the pin into the hole. Set the cams correctly by aligning the head of the cams with the lock pins. Lock the cam by turning the cam head with a screwdriver until it is tightened. Please do not use an electric screwdriver to assemble the unit.



















































## Thank you for your supp