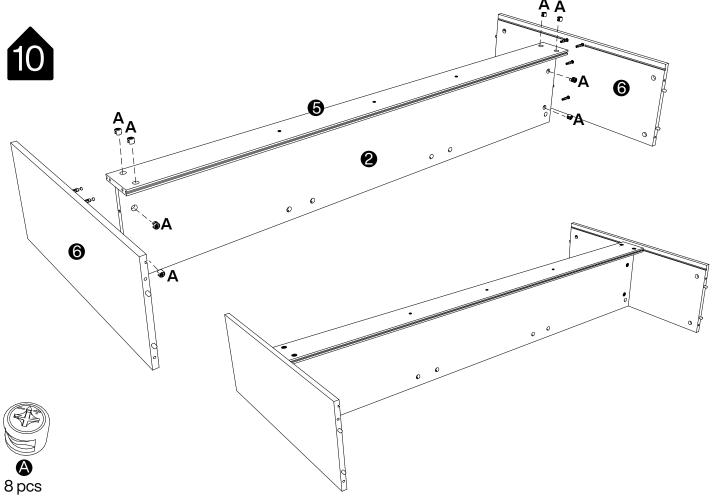

#### **Installation of Cams and Pins**

Read each step carefully before starting. Each step of instruction should be performed in the correct order. If these steps are not followed in sequence, assembly difficulties may occur.

Screw the pin into the hole. Set the cams correctly by aligning the head of the cams with the lock pins. Lock the cam by turning the cam head with a screwdriver until it is tightened. Please do not use an electric screwdriver to assemble the unit.