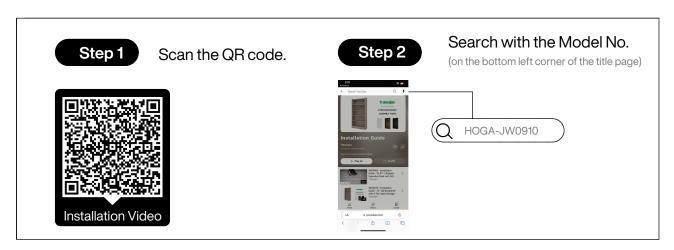

#### How to Get the Assembly Video

Note: If you can't find the assembly video, please contact us.

We recommend using hand tools for assembly.

If an electric screwdriver is used, reduce power and torque to avoid damage to the product.