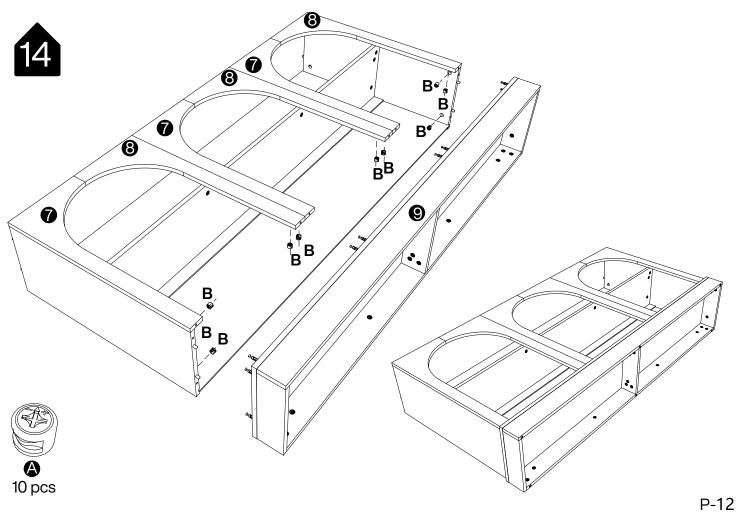

#### **Installation of Cams and Pins**

Read each step carefully before starting. Each step of instruction should be performed in the correct order. If these steps are not followed in sequence, assembly difficulties may occur.

Screw the pin into the hole. Set the cams correctly by aligning the head of the cams with the lock pins. Lock the cam by turning the cam head with a screwdriver until it is tightened. Please do not use an electric screwdriver to assemble the unit.