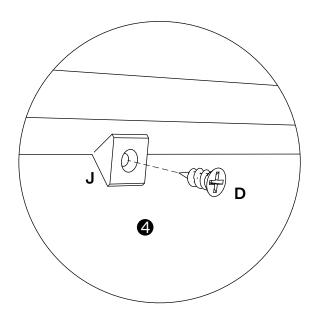

#### **Installation of Cams and Pins**

Read each step carefully before starting. Each step of instruction should be performed in the correct order. If these steps are not followed in sequence, assembly difficulties may occur.

Screw the pin into the hole. Set the cams correctly by aligning the head of the cams with the lock pins. Lock the cam by turning the cam head with a screwdriver until it is tightened. Please do not use an electric screwdriver to assemble the unit.