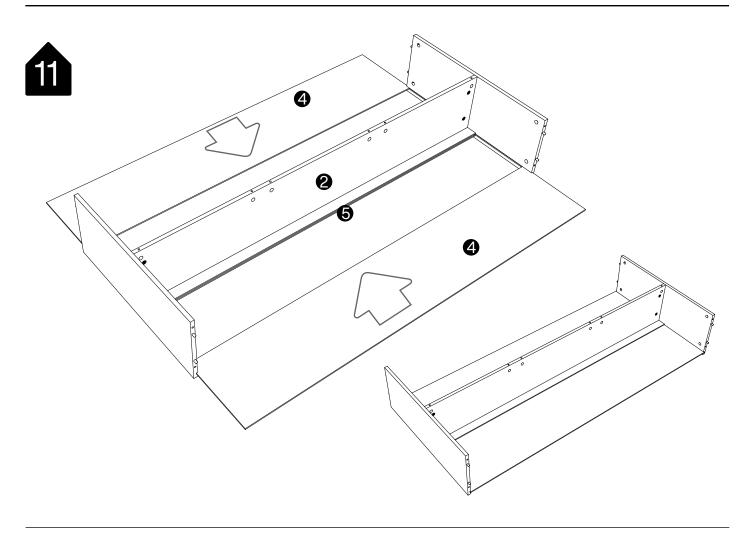

#### **Installation of Cams and Pins**

Read each step carefully before starting. Each step of instruction should be performed in the correct order. If these steps are not followed in sequence, assembly difficulties may occur.

Screw the pin into the hole. Set the cams correctly by aligning the head of the cams with the lock pins. Lock the cam by turning the cam head with a screwdriver until it is tightened. Please do not use an electric screwdriver to assemble the unit.