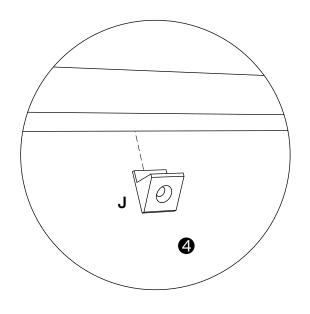

#### **Installation of Cams and Pins**

Read each step carefully before starting. Each step of instruction should be performed in the correct order. If these steps are not followed in sequence, assembly difficulties may occur.

Screw the pin into the hole. Set the cams correctly by aligning the head of the cams with the lock pins. Lock the cam by turning the cam head with a screwdriver until it is tightened. Please do not use an electric screwdriver to assemble the unit.