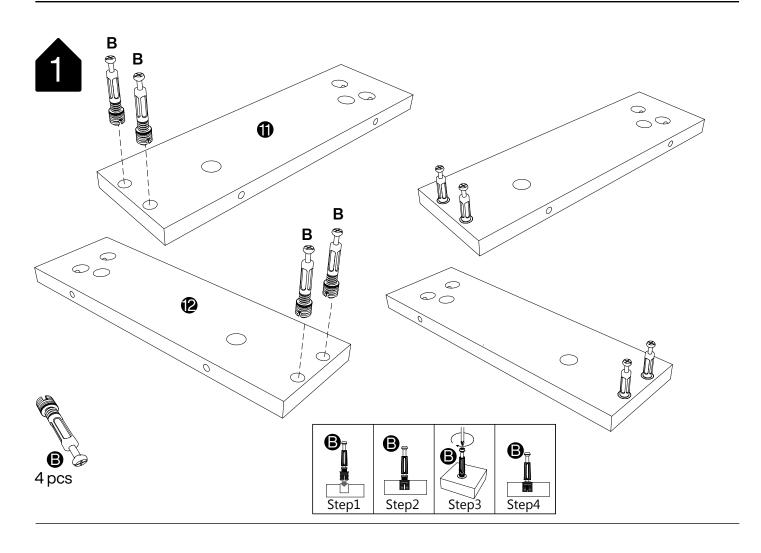

#### **Installation of Cams and Pins**

Read each step carefully before starting. Each step of instruction should be performed in the correct order. If these steps are not followed in sequence, assembly difficulties may occur.

Screw the pin into the hole. Set the cams correctly by aligning the head of the cams with the lock pins. Lock the cam by turning the cam head with a screwdriver until it is tightened. Please do not use an electric screwdriver to assemble the unit.