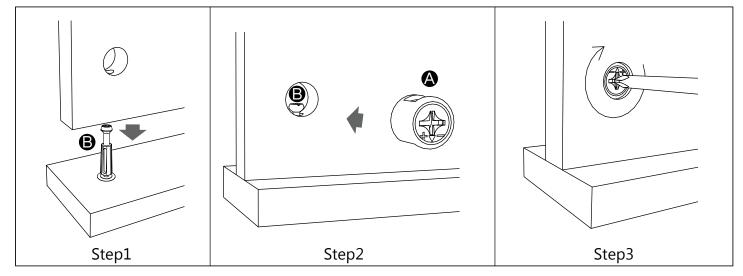

#### **Installation of Cams and Pins**

Read each step carefully before starting. Each step of instruction should be performed in the correct order. If these steps are not followed in sequence, assembly difficulties may occur.

Screw the pin into the hole. Set the cams correctly by aligning the head of the cams with the lock pins. Lock the cam by turning the cam head with a screwdriver until it is tightened. Please do not use an electric screwdriver to assemble the unit.