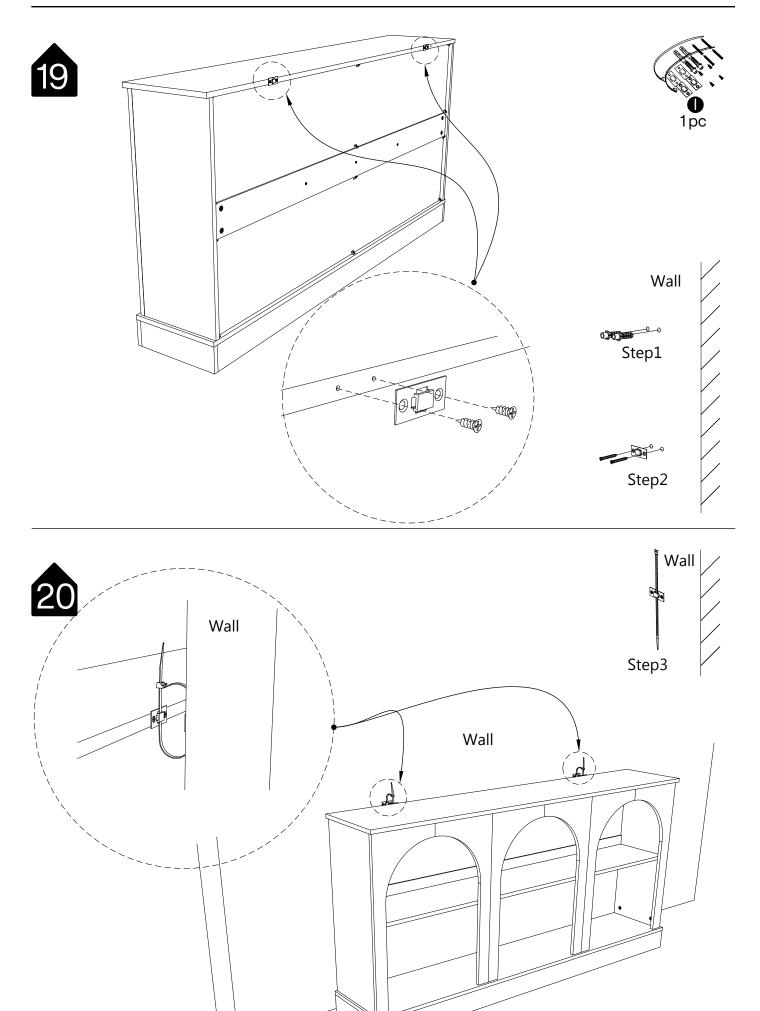

#### **Install the Anti-Tip Straps**

Using the anti-tip straps can reduce the risk of tipping over, but can not eliminate it.

Screw the pin into the hole. Set the cams correctly by aligning the head of the cams with the lock pins. Lock the cam by turning the cam head with a screwdriver until it is tightened. Please do not use an electric screwdriver to assemble the unit.