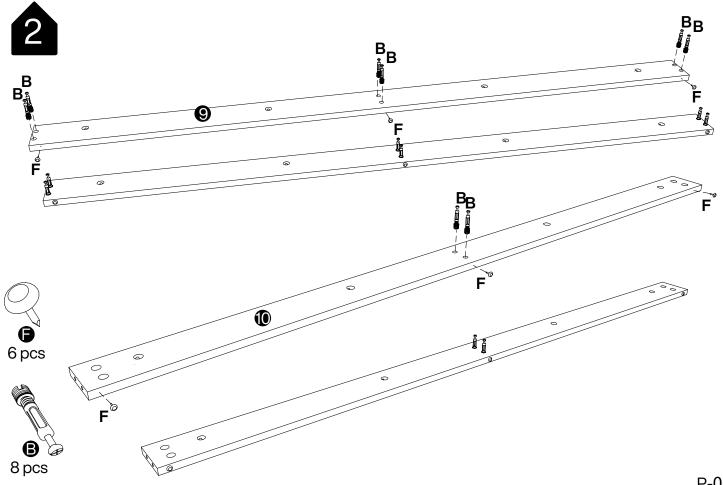

#### **Installation of Cams and Pins**

Read each step carefully before starting. Each step of instruction should be performed in the correct order. If these steps are not followed in sequence, assembly difficulties may occur.