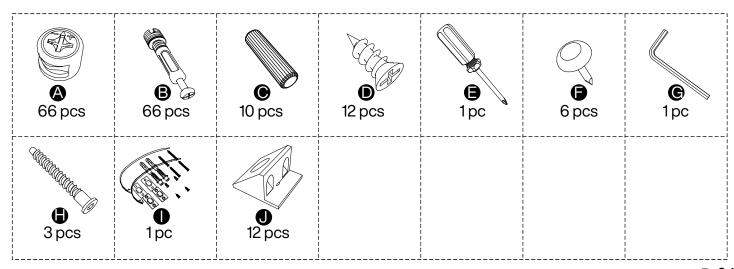

assembling, put all parts on a soft, smooth surface like a carpet to avoid scratches.
- 4. Don't fully tighten screws until all parts are confirmed in place to avoid misalignment.

#### How to Get the Assembly Video



Note: If you can't find the assembly video, please contact us.





We recommend using hand tools for assembly.

If an electric screwdriver is used, reduce power and torque to avoid damage to the product.



#### **Install the Anti-Tip Straps**

Using the anti-tip straps can reduce the risk of tipping over, but can not eliminate it.







### **A** Caution

Make sure all parts are included. Most board parts are labeled or stamped on the raw edge. Contact us for a free replacement if you encounter any damaged or missing parts.

#### **Parts List**



#### **Hardware List**





#### **Installation of Cams and Pins**

Read each step carefully before starting. Each step of instruction should be performed in the correct order. If these steps are not followed in sequence, assembly difficulties may occur.



Screw the pin into the hole. Set the cams correctly by aligning the head of the cams with the lock pins. Lock the cam by turning the cam head with a screwdriver until it is tightened. Please do not use an electric screwdriver to assemble the unit.



















































## Thank you for your support!



#### Contact our customer service team



support@tribesigns.com www.tribesigns.com



1-424-220-6888 7 AM to 8 PM EST, Monday to Friday.







Instagram



Pinterest



Twitter



VouTubo



TikTok



WhatsApp