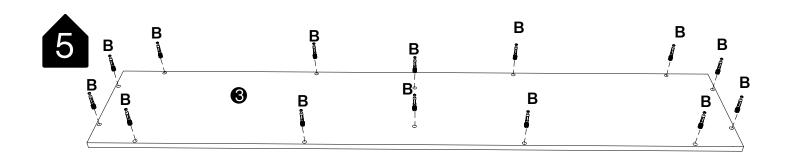

#### **Installation of Cams and Pins**

Read each step carefully before starting. Each step of instruction should be performed in the correct order. If these steps are not followed in sequence, assembly difficulties may occur.

Screw the pin into the hole. Set the cams correctly by aligning the head of the cams with the lock pins. Lock the cam by turning the cam head with a screwdriver until it is tightened. Please do not use an electric screwdriver to assemble the unit.