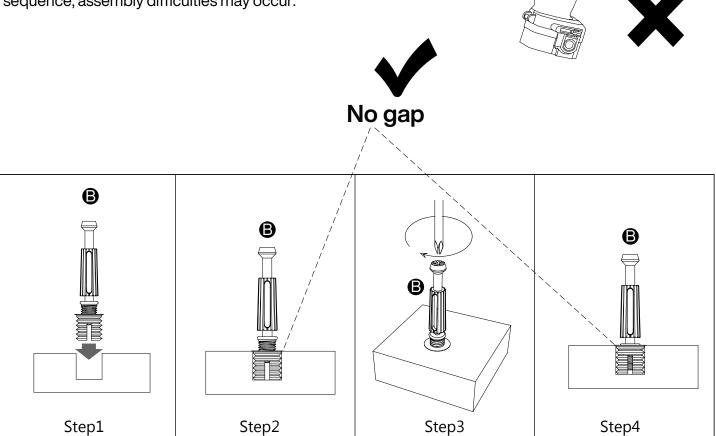

#### **Installation of Cams and Pins**

Read each step carefully before starting. Each step of instruction should be performed in the correct order. If these steps are not followed in sequence, assembly difficulties may occur.

Screw the pin into the hole. Set the cams correctly by aligning the head of the cams with the lock pins. Lock the cam by turning the cam head with a screwdriver until it is tightened. Please do not use an electric screwdriver to assemble the unit.