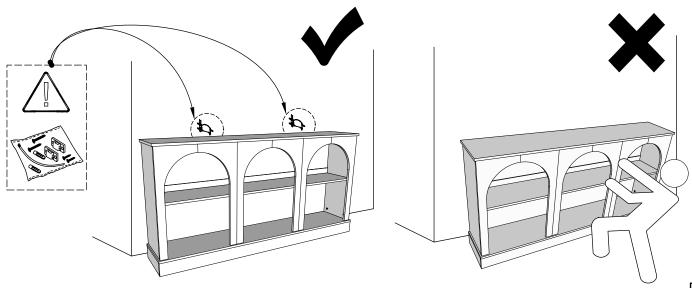

#### **Install the Anti-Tip Straps**

Using the anti-tip straps can reduce the risk of tipping over, but can not eliminate it.