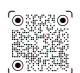

#### **Install the Anti-Tip Straps**

Using the anti-tip straps can reduce the risk of tipping over, but can not eliminate it.