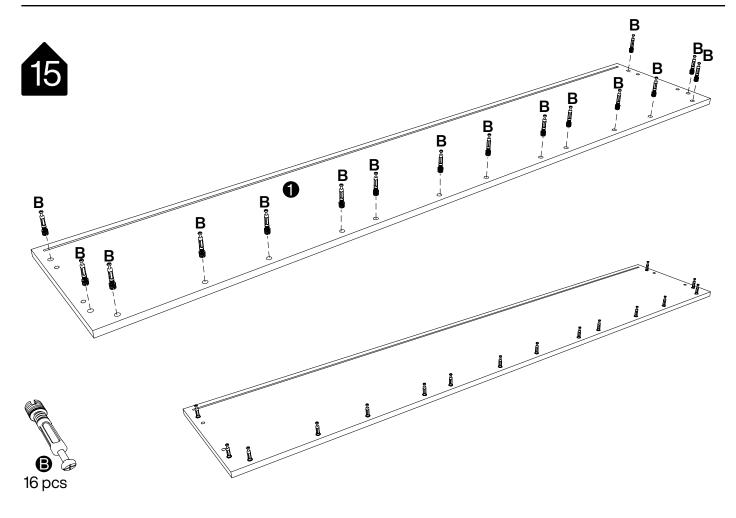

#### **Installation of Cams and Pins**

Read each step carefully before starting. Each step of instruction should be performed in the correct order. If these steps are not followed in sequence, assembly difficulties may occur.

Screw the pin into the hole. Set the cams correctly by aligning the head of the cams with the lock pins. Lock the cam by turning the cam head with a screwdriver until it is tightened. Please do not use an electric screwdriver to assemble the unit.