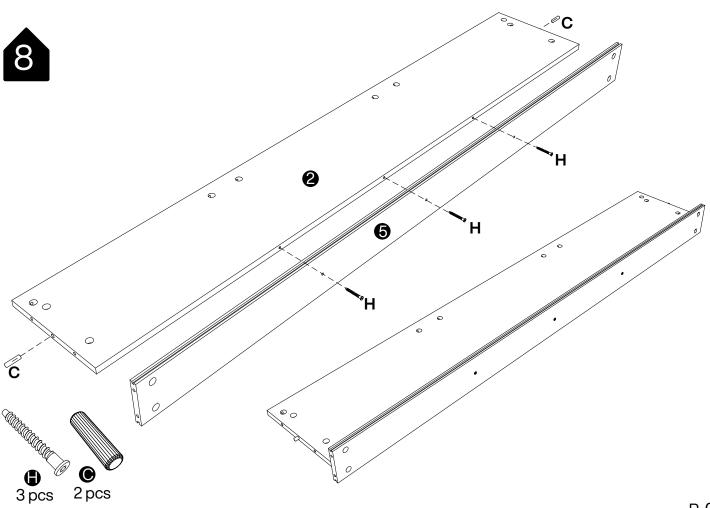

#### **Installation of Cams and Pins**

Read each step carefully before starting. Each step of instruction should be performed in the correct order. If these steps are not followed in sequence, assembly difficulties may occur.

Screw the pin into the hole. Set the cams correctly by aligning the head of the cams with the lock pins. Lock the cam by turning the cam head with a screwdriver until it is tightened. Please do not use an electric screwdriver to assemble the unit.