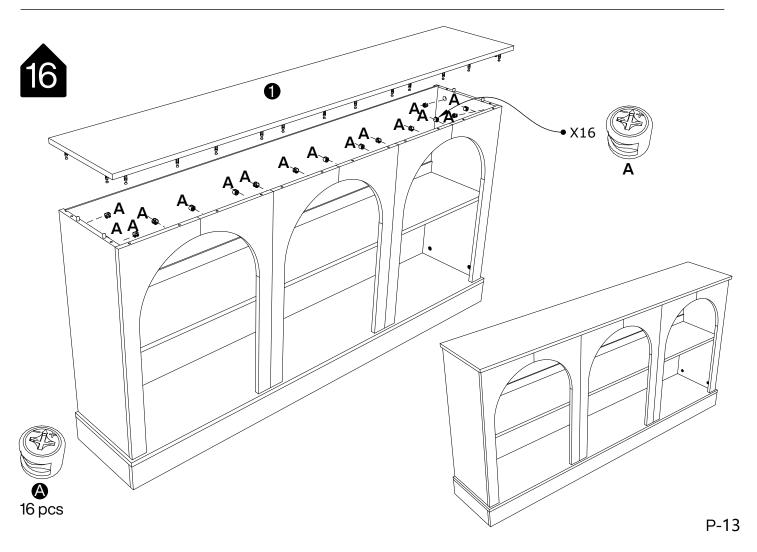

#### **Installation of Cams and Pins**

Read each step carefully before starting. Each step of instruction should be performed in the correct order. If these steps are not followed in sequence, assembly difficulties may occur.

Screw the pin into the hole. Set the cams correctly by aligning the head of the cams with the lock pins. Lock the cam by turning the cam head with a screwdriver until it is tightened. Please do not use an electric screwdriver to assemble the unit.