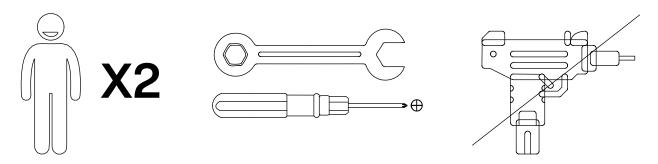

#### How to Get the Assembly Video

Note: If you can't find the assembly video, please contact us.

We recommend using hand tools for assembly.

If an electric screwdriver is used, reduce power and torque to avoid damage to the product.

Screw the pin into the hole. Set the cams correctly by aligning the head of the cams with the lock pins. Lock the cam by turning the cam head with a screwdriver until it is tightened. Please do not use an electric screwdriver to assemble the unit.