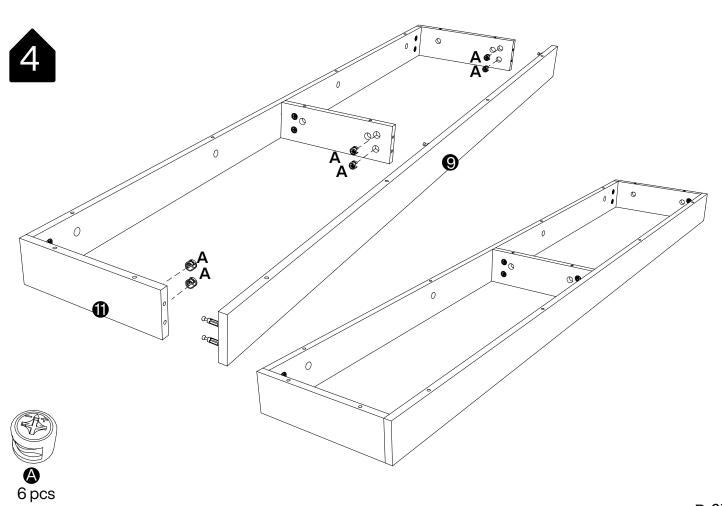

#### **Installation of Cams and Pins**

Read each step carefully before starting. Each step of instruction should be performed in the correct order. If these steps are not followed in sequence, assembly difficulties may occur.