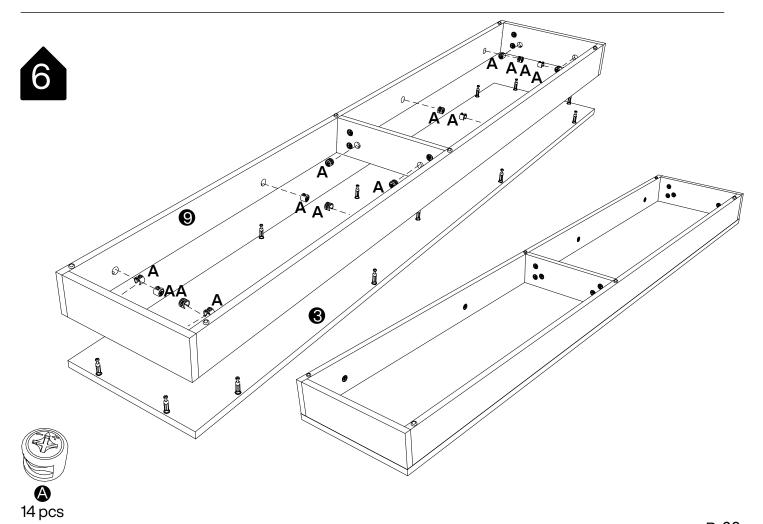

#### **Installation of Cams and Pins**

Read each step carefully before starting. Each step of instruction should be performed in the correct order. If these steps are not followed in sequence, assembly difficulties may occur.

Screw the pin into the hole. Set the cams correctly by aligning the head of the cams with the lock pins. Lock the cam by turning the cam head with a screwdriver until it is tightened. Please do not use an electric screwdriver to assemble the unit.