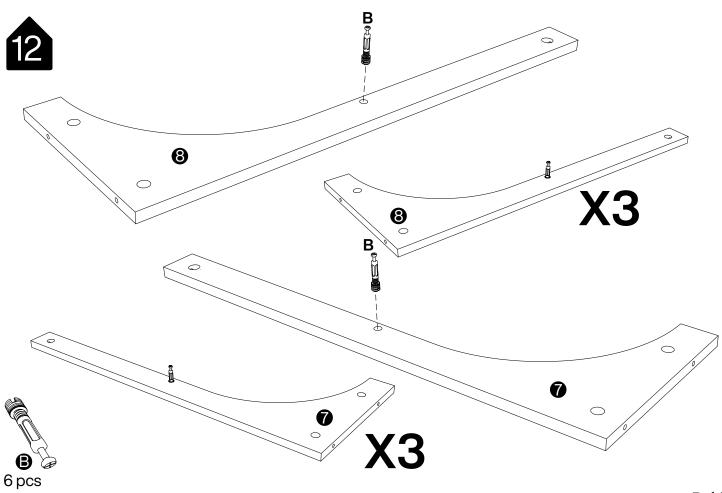

#### **Installation of Cams and Pins**

Read each step carefully before starting. Each step of instruction should be performed in the correct order. If these steps are not followed in sequence, assembly difficulties may occur.

Screw the pin into the hole. Set the cams correctly by aligning the head of the cams with the lock pins. Lock the cam by turning the cam head with a screwdriver until it is tightened. Please do not use an electric screwdriver to assemble the unit.