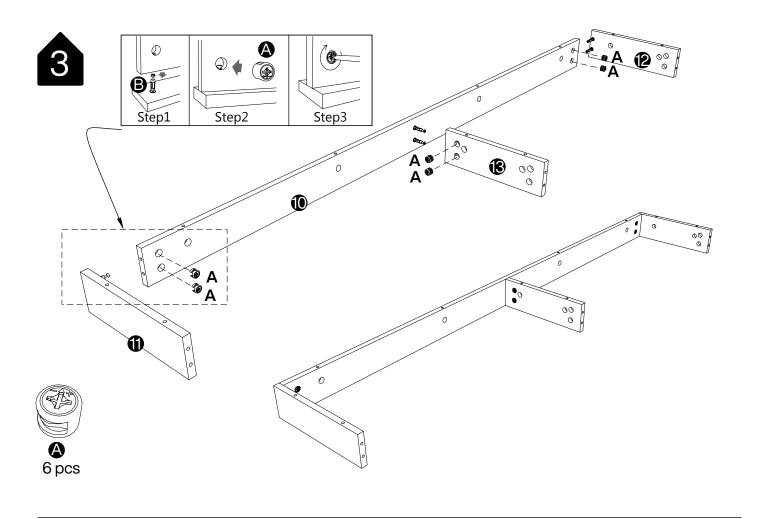

#### **Installation of Cams and Pins**

Read each step carefully before starting. Each step of instruction should be performed in the correct order. If these steps are not followed in sequence, assembly difficulties may occur.