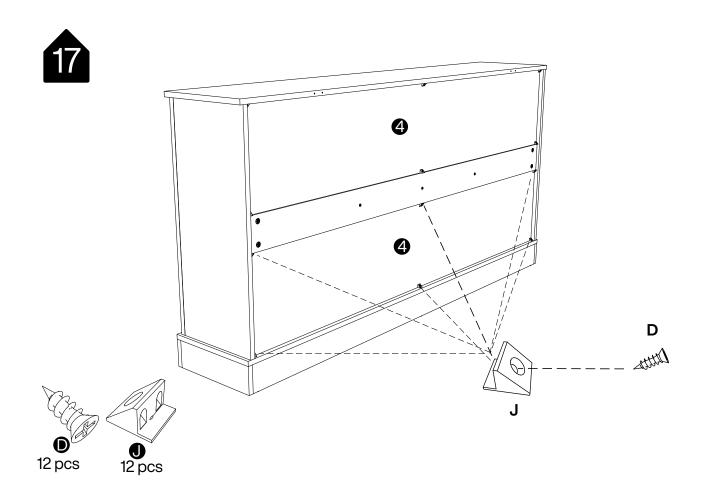

#### **Installation of Cams and Pins**

Read each step carefully before starting. Each step of instruction should be performed in the correct order. If these steps are not followed in sequence, assembly difficulties may occur.

Screw the pin into the hole. Set the cams correctly by aligning the head of the cams with the lock pins. Lock the cam by turning the cam head with a screwdriver until it is tightened. Please do not use an electric screwdriver to assemble the unit.