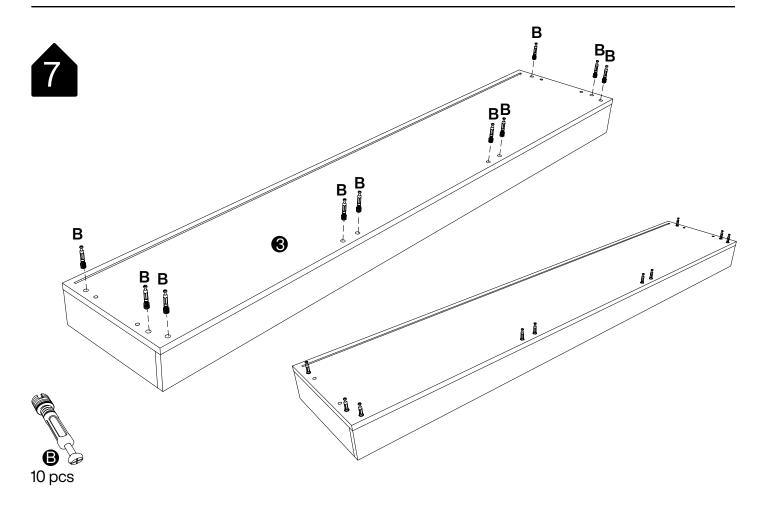

#### **Installation of Cams and Pins**

Read each step carefully before starting. Each step of instruction should be performed in the correct order. If these steps are not followed in sequence, assembly difficulties may occur.

Screw the pin into the hole. Set the cams correctly by aligning the head of the cams with the lock pins. Lock the cam by turning the cam head with a screwdriver until it is tightened. Please do not use an electric screwdriver to assemble the unit.