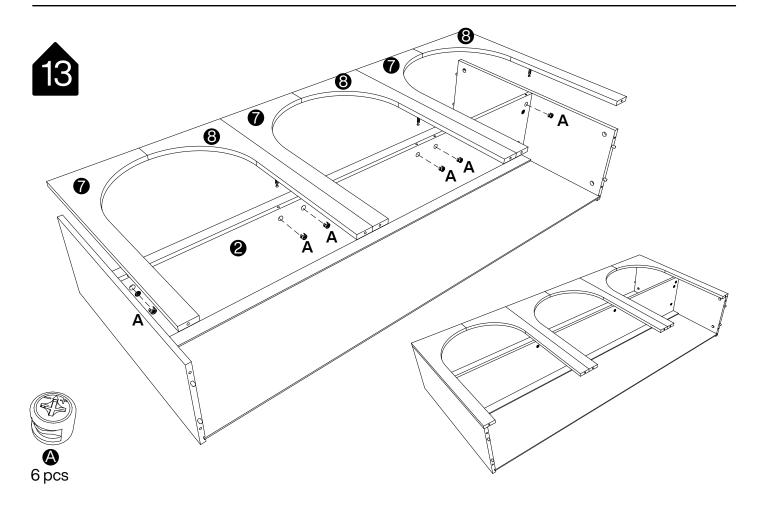

#### **Installation of Cams and Pins**

Read each step carefully before starting. Each step of instruction should be performed in the correct order. If these steps are not followed in sequence, assembly difficulties may occur.

Screw the pin into the hole. Set the cams correctly by aligning the head of the cams with the lock pins. Lock the cam by turning the cam head with a screwdriver until it is tightened. Please do not use an electric screwdriver to assemble the unit.