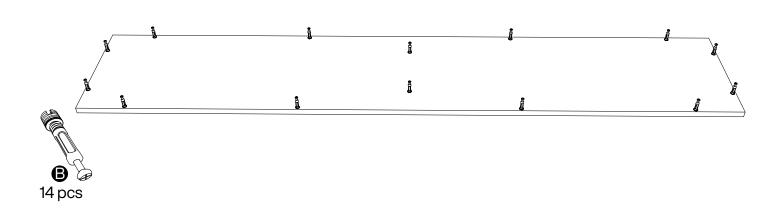

#### **Installation of Cams and Pins**

Read each step carefully before starting. Each step of instruction should be performed in the correct order. If these steps are not followed in sequence, assembly difficulties may occur.

Screw the pin into the hole. Set the cams correctly by aligning the head of the cams with the lock pins. Lock the cam by turning the cam head with a screwdriver until it is tightened. Please do not use an electric screwdriver to assemble the unit.