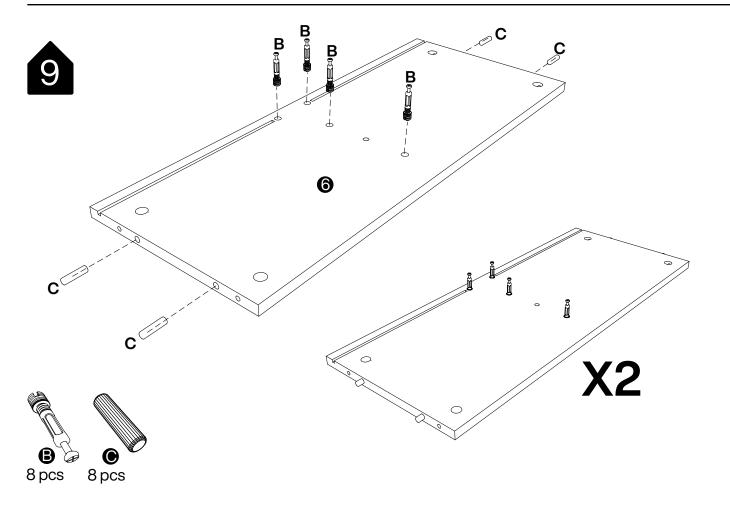

#### **Installation of Cams and Pins**

Read each step carefully before starting. Each step of instruction should be performed in the correct order. If these steps are not followed in sequence, assembly difficulties may occur.

Screw the pin into the hole. Set the cams correctly by aligning the head of the cams with the lock pins. Lock the cam by turning the cam head with a screwdriver until it is tightened. Please do not use an electric screwdriver to assemble the unit.