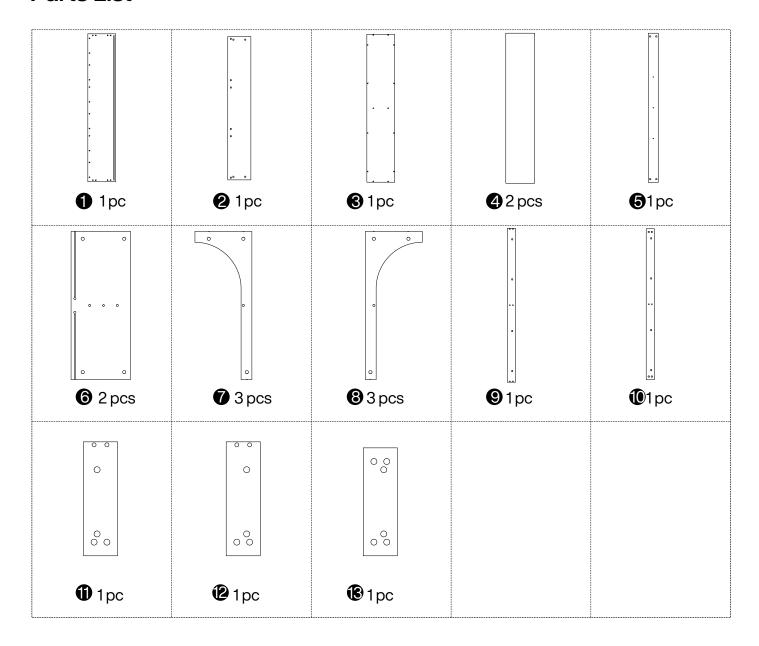

rting assembly.
- 3. When assembling, put all parts on a soft, smooth surface like a carpet to avoid scratches.
- 4. Don't fully tighten screws until all parts are confirmed in place to avoid misalignment.

#### How to Get the Assembly Video



Note: If you can't find the assembly video, please contact us.





We recommend using hand tools for assembly.

If an electric screwdriver is used, reduce power and torque to avoid damage to the product.



#### **Install the Anti-Tip Straps**

Using the anti-tip straps can reduce the risk of tipping over, but can not eliminate it.







### **A** Caution

Make sure all parts are included. Most board parts are labeled or stamped on the raw edge. Contact us for a free replacement if you encounter any damaged or missing parts.

#### **Parts List**



#### **Hardware List**





#### **Installation of Cams and Pins**

Read each step carefully before starting. Each step of instruction should be performed in the correct order. If these steps are not followed in sequence, assembly difficulties may occur.



Screw the pin into the hole. Set the cams correctly by aligning the head of the cams with the lock pins. Lock the cam by turning the cam head with a screwdriver until it is tightened. Please do not use an electric screwdriver to assemble the unit.



















































## Thank you for your support!



#### Contact our customer service team



support@tribesigns.com www.tribesigns.com



1-424-220-6888 7 AM to 8 PM EST, Monday to Friday.







Instagram



Pinterest



Twitter



VouTubo



TikTok



What