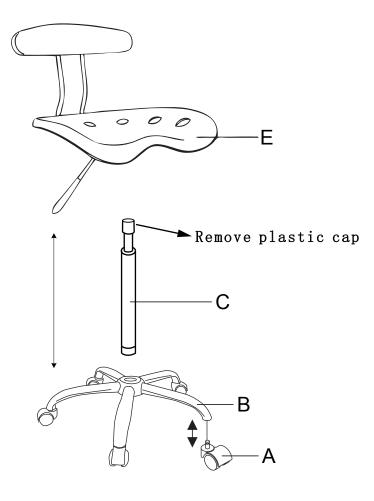

### PARTS

| Α |      | 5 | F | A Contraction of the second se | 1 |
|---|------|---|---|--------------------------------------------------------------------------------------------------------------------------------------------------------------------------------------------------------------------------------------------------------------------------------------------------------------------------------------------------------------------------------------------------------------------------------------------------------------------------------------------------------------------------------------------------------------------------------------------------------------------------------------------------------------------------------------------------------------------------------------------------------------------------------------------------------------------------------------------------------------------------------------------------------------------------------------------------------------------------------------------------------------------------------------------------------------------------------------------------------------------------------------------------------------------------------------------------------------------------------------------------------------------------------------------------------------------------------------------------------------------------------------------------------------------------------------------------------------------------------------------------------------------------------------------------------------------------------------------------------------------------------------------------------------------------------------------------------------------------------------------------------------------------------------------------------------------------------------------------------------------------------------------------------------------------------------------------------------------------------------------------------------------------------------------------------------------------------------------------------------------------------|---|
| В |      | 1 | G |                                                                                                                                                                                                                                                                                                                                                                                                                                                                                                                                                                                                                                                                                                                                                                                                                                                                                                                                                                                                                                                                                                                                                                                                                                                                                                                                                                                                                                                                                                                                                                                                                                                                                                                                                                                                                                                                                                                                                                                                                                                                                                                                | 1 |
| С |      | 1 | Н |                                                                                                                                                                                                                                                                                                                                                                                                                                                                                                                                                                                                                                                                                                                                                                                                                                                                                                                                                                                                                                                                                                                                                                                                                                                                                                                                                                                                                                                                                                                                                                                                                                                                                                                                                                                                                                                                                                                                                                                                                                                                                                                                | 5 |
| D |      | 1 | I |                                                                                                                                                                                                                                                                                                                                                                                                                                                                                                                                                                                                                                                                                                                                                                                                                                                                                                                                                                                                                                                                                                                                                                                                                                                                                                                                                                                                                                                                                                                                                                                                                                                                                                                                                                                                                                                                                                                                                                                                                                                                                                                                | 1 |
| E | 0000 | 1 |   |                                                                                                                                                                                                                                                                                                                                                                                                                                                                                                                                                                                                                                                                                                                                                                                                                                                                                                                                                                                                                                                                                                                                                                                                                                                                                                                                                                                                                                                                                                                                                                                                                                                                                                                                                                                                                                                                                                                                                                                                                                                                                                                                |   |

STEP 1

STEP 2