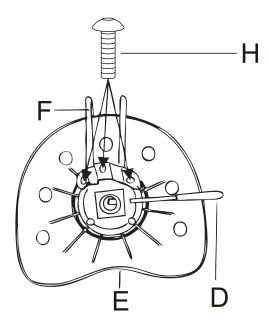

|   |

STEP 1



STEP 2





### STEP 4



### **Quality and Safety Guidelines**

- Please follow the static and dynamic weight capacity limits provided on this item. If you are unsure of the weight capacities for this product, email us at customerexperience@theubiquegroup.com or call 866-552-2810.

- Please use this item on a stable, level surface only. All casters should contact the flooring surface when in use. Do not use this item if any instability is detected.

- For replacement parts, please email us at customerexperience@theubiquegroup.com or call 866-552-2810.

- This item is intended for sitting only, do not climb or stand on this item.

- This item is intended for indoor use only.

- Store indoors away from moisture. For additional storage instructions, please email us at customerexperience@theubiquegroup