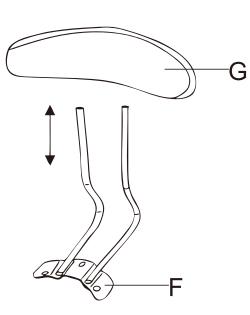

### PARTS

| Α |      | 5 | F | A Contraction of the second se | 1 |
|---|------|---|---|--------------------------------------------------------------------------------------------------------------------------------------------------------------------------------------------------------------------------------------------------------------------------------------------------------------------------------------------------------------------------------------------------------------------------------------------------------------------------------------------------------------------------------------------------------------------------------------------------------------------------------------------------------------------------------------------------------------------------------------------------------------------------------------------------------------------------------------------------------------------------------------------------------------------------------------------------------------------------------------------------------------------------------------------------------------------------------------------------------------------------------------------------------------------------------------------------------------------------------------------------------------------------------------------------------------------------------------------------------------------------------------------------------------------------------------------------------------------------------------------------------------------------------------------------------------------------------------------------------------------------------------------------------------------------------------------------------------------------------------------------------------------------------------------------------------------------------------------------------------------------------------------------------------------------------------------------------------------------------------------------------------------------------------------------------------------------------------------------------------------------------|---|
| В |      | 1 | G |                                                                                                                                                                                                                                                                                                                                                                                                                                                                                                                                                                                                                                                                                                                                                                                                                                                                                                                                                                                                                                                                                                                                                                                                                                                                                                                                                                                                                                                                                                                                                                                                                                                                                                                                                                                                                                                                                                                                                                                                                                                                                                                                | 1 |
| С |      | 1 | Н |                                                                                                                                                                                                                                                                                                                                                                                                                                                                                                                                                                                                                                                                                                                                                                                                                                                                                                                                                                                                                                                                                                                                                                                                                                                                                                                                                                                                                                                                                                                                                                                                                                                                                                                                                                                                                                                                                                                                                                                                                                                                                                                                | 5 |
| D |      | 1 | I |                                                                                                                                                                                                                                                                                                                                                                                                                                                                                                                                                                                                                                                                                                                                                                                                                                                                                                                                                                                                                                                                                                                                                                                                                                                                                                                                                                                                                                                                                                                                                                                                                                                                                                                                                                                                                                                                                                                                                                                                                                                                                                                                | 1 |
| E | 0000 | 1 |   |                                                                                                                                                                                                                                                                                                                                                                                                                                                                                                                                                                                                                                                                                                                                                                                                                                                                                                                                                                                                                                                                                                                                                                                                                                                                                                                                                                                                                                                                                                                                                                                                                                                                                                                                                                                                                                                                                                                                                                                                                                                                                                                                |   |

### STEP 4