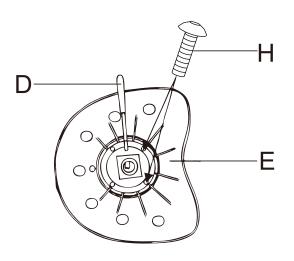

### PARTS

| Α |      | 5 | F | A Contraction of the second se | 1 |
|---|------|---|---|--------------------------------------------------------------------------------------------------------------------------------------------------------------------------------------------------------------------------------------------------------------------------------------------------------------------------------------------------------------------------------------------------------------------------------------------------------------------------------------------------------------------------------------------------------------------------------------------------------------------------------------------------------------------------------------------------------------------------------------------------------------------------------------------------------------------------------------------------------------------------------------------------------------------------------------------------------------------------------------------------------------------------------------------------------------------------------------------------------------------------------------------------------------------------------------------------------------------------------------------------------------------------------------------------------------------------------------------------------------------------------------------------------------------------------------------------------------------------------------------------------------------------------------------------------------------------------------------------------------------------------------------------------------------------------------------------------------------------------------------------------------------------------------------------------------------------------------------------------------------------------------------------------------------------------------------------------------------------------------------------------------------------------------------------------------------------------------------------------------------------------|---|
| В |      | 1 | G |                                                                                                                                                                                                                                                                                                                                                                                                                                                                                                                                                                                                                                                                                                                                                                                                                                                                                                                                                                                                                                                                                                                                                                                                                                                                                                                                                                                                                                                                                                                                                                                                                                                                                                                                                                                                                                                                                                                                                                                                                                                                                                                                | 1 |
| С |      | 1 | Н |                                                                                                                                                                                                                                                                                                                                                                                                                                                                                                                                                                                                                                                                                                                                                                                                                                                                                                                                                                                                                                                                                                                                                                                                                                                                                                                                                                                                                                                                                                                                                                                                                                                                                                                                                                                                                                                                                                                                                                                                                                                                                                                                | 5 |
| D |      | 1 | I |                                                                                                                                                                                                                                                                                                                                                                                                                                                                                                                                                                                                                                                                                                                                                                                                                                                                                                                                                                                                                                                                                                                                                                                                                                                                                                                                                                                                                                                                                                                                                                                                                                                                                                                                                                                                                                                                                                                                                                                                                                                                                                                                | 1 |
| E | 0000 | 1 |   |                                                                                                                                                                                                                                                                                                                                                                                                                                                                                                                                                                                                                                                                                                                                                                                                                                                                                                                                                                                                                                                                                                                                                                                                                                                                                                                                                                                                                                                                                                                                                                                                                                                                                                                                                                                                                                                                                                                                                                                                                                                                                                                                |   |

### STEP 4