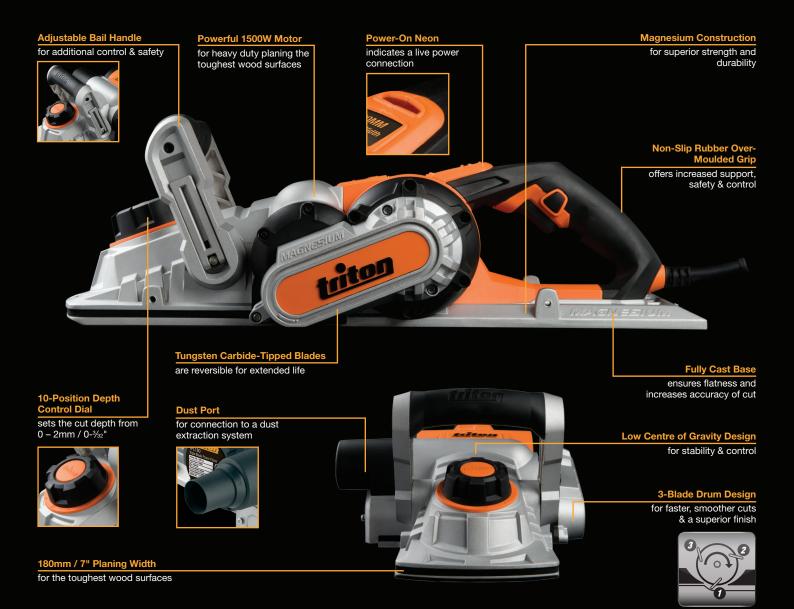

# *Triple Blade Power Planer*

Triton's Triple Blade Power Planer features a huge 180mm / 7" width for heavy duty planing of the toughest wood surfaces. The powerful 1500W / 12.5A motor packs twice the power of conventional planers, resulting in precise material removal and a superior finish. The revolutionary 3-blade drum delivers a massive 45,000 cuts-per-minute, improving balance, reducing vibration and blade wear, and increasing the speed of cut. A low centre of gravity design means this large, powerful machine is easy to control, whether on wide or narrow planing surface areas, and the dust extraction port easily connects to a dust extraction system for a cleaner, safer, working environment.

## Selling Points

- Powerful 1500W motor for heavy duty planing of hard woods
- 180mm / 7" planing width for rapid material removal in a single pass
- Revolutionary 3-blade drum design provides a superior cutting action & smoother finish
- 10-Position depth control dial for precise material removal
- Magnesium construction for superior strength & durability
- Adjustable bail handle provides greater support & control of the tool
- Power-on neon indicates a live power connection