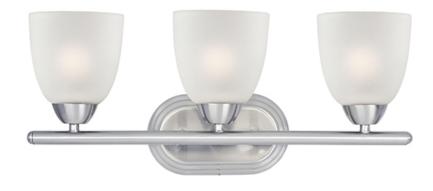

## **PRODUCT DESCRIPTION**

This transitional design works in any style home. Intersecting, rectangular tubing finished in your choice of Satin Nickel or Oil Rubbed Bronze gently curves to support simple line Frost glass shades.