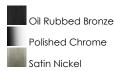

## **PRODUCT DESCRIPTION**

This transitional design works in any style home. Intersecting, rectangular tubing finished in your choice of Satin Nickel or Oil Rubbed Bronze gently curves to support simple line Frost glass shades.

## **FINISHES OPTION**

GLASS Frosted FT

MATERIAL Steel, Glass

RATINGS cULus Damp Location

ADDITIONAL

INSTALL UP/DOWN: Up/Down OPERATING TEMPERATURE: -20°C (-4°F), 40°C (104°F)

PHOTOMETIC: Report Found Online