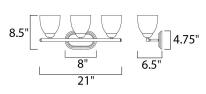

## MEASUREMENTS

DIMENSION **BACK PLATE** HANGING WEIGHT

: 3.75 lb

INPUT VOLTAGE : 120V BULB

LAMPING

| DULD INCLUDED | • |
|---------------|---|
| DIMMABLE      | : |

: 21" W x 8.5" H x 6.5" Ext : 8" W x 4.75" H x 6.5" HCO