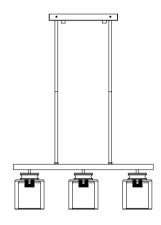

# **Product Instruction**

| WSCDD24-B3/WS-FND38-60B | WSCDD24-B4/WS-FND39-60B |  |  |
|-------------------------|-------------------------|--|--|
| 3 x MAX.60W             | 4 x MAX.60W             |  |  |
| 110-120V                |                         |  |  |
| Material:Metal+Glass    |                         |  |  |
| Color:Black             |                         |  |  |