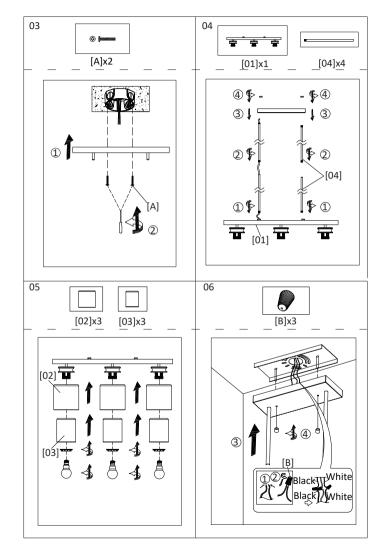

#### Part list:

| <b>T</b> 1 |        |        | (3) (Jumumum |
|------------|--------|--------|--------------|
| [0:        | 1]x1   | [04]x4 | [A]x2        |
|            |        |        |              |
| [02]x3     | [03]x3 | [05]x1 | [B]x3        |

## **Installation Steps:**