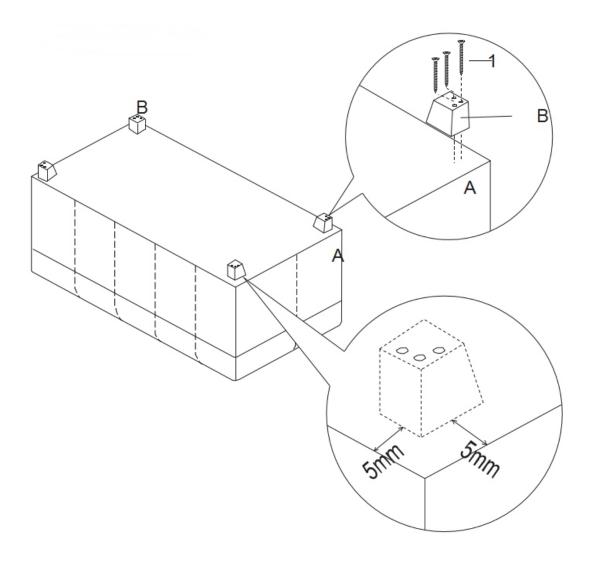

#### STEP 1

Place the Ottoman (A) on its back on a flat smooth surface. Attach Ottoman Feet (B) to Ottoman (A) with Screw (1) to each corner using a Screwdriver.

**Note:** Place Ottoman Feet (B) 5 mm from each corner with holes facing outward.