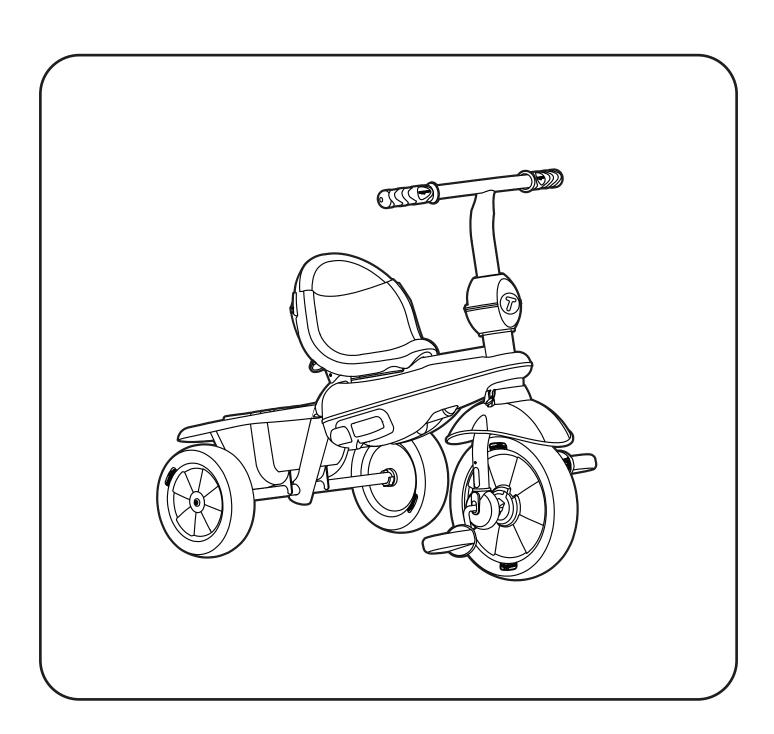

---------------------|--------|----------------|
| <b>1</b> 665100       | 607130 | 607120         |
| A                     | X2     | 6              |
| 607210                | 607150 | 607220         |
| D                     |        | Street frice ( |
| 607110                | 607200 | 607141         |
| <b>6</b>              | H      |                |
| 607140                | 665160 | 607160         |
|                       | K      |                |





Scan this code to view a step-by-step visual guide, and assemble your product with ease



Scan this code to view a step-by-step visual guide, and assemble your product with ease













side of the trike, insert the wheel

into the body of the trike.

































## **Child Control**

























## www.smarTrike.com

www.youtube.com/user/SmartTrikeOfficial

31928183603