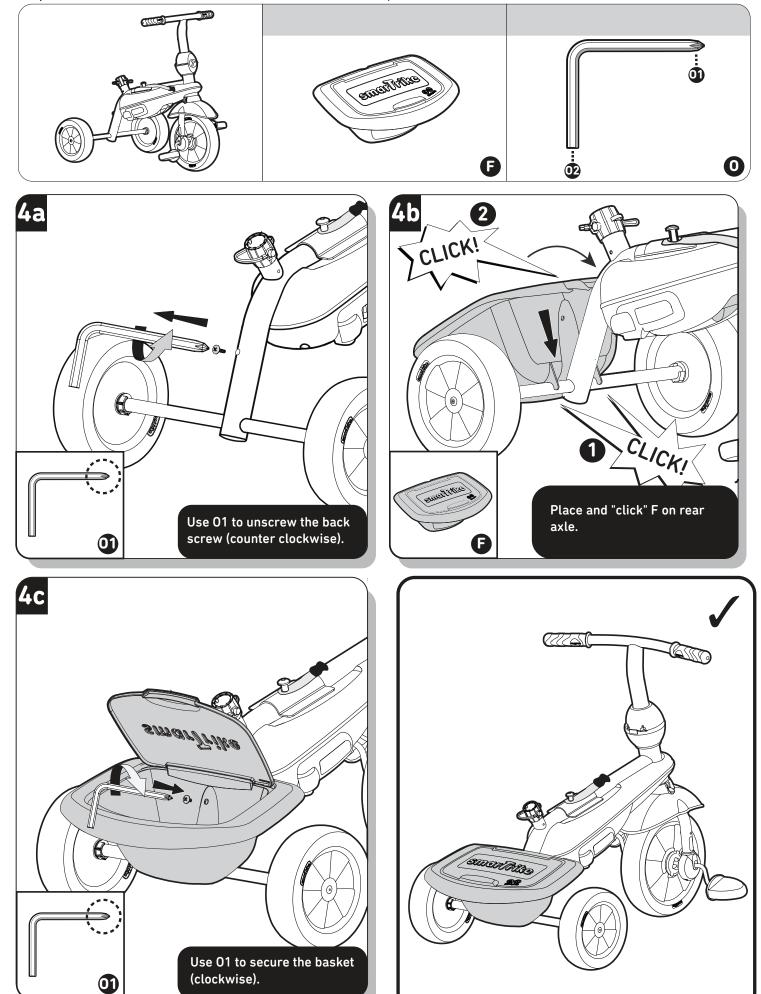

Scan this code to view a step-by-step visual guide, and assemble your product with ease

Scan this code to view a step-by-step visual guide, and assemble your product with ease

side of the trike, insert the wheel

into the body of the trike.