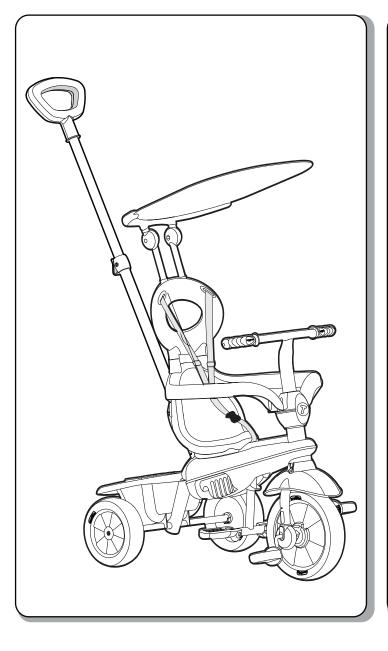

## The Original SmarTrike®



www.smarTrike.com

www.youtube.com/user/SmartTrikeOfficial

Thank you for buying smarTrike."

If you have any assembly questions, please contact us for assistance or store returns.

help@smartrike.com

USA: 1-855-SMTRIKE (1-855-768-7453)



Watch a live assembly! Scan this code to view

a step-by-step visual guide, and assemble your product with ease.

www.Assembly.smarTrike.com/Zoom



31902A

Check out other amazing smarTrike® products to keep your children active!







**Balance Bikes** 



**Scooters** 

| Zoom <sup>®</sup> 319 |        |                |
|-----------------------|--------|----------------|
| <b>1</b> 665100       | 607130 | 607120         |
| A                     | X2     | 6              |
| 607210                | 607150 | 607220         |
| D                     |        | Street frice ( |
| 607110                | 607200 | 607141         |
| <b>6</b>              | H      |                |
| 607140                | 665160 | 607160         |
|                       | K      |                |