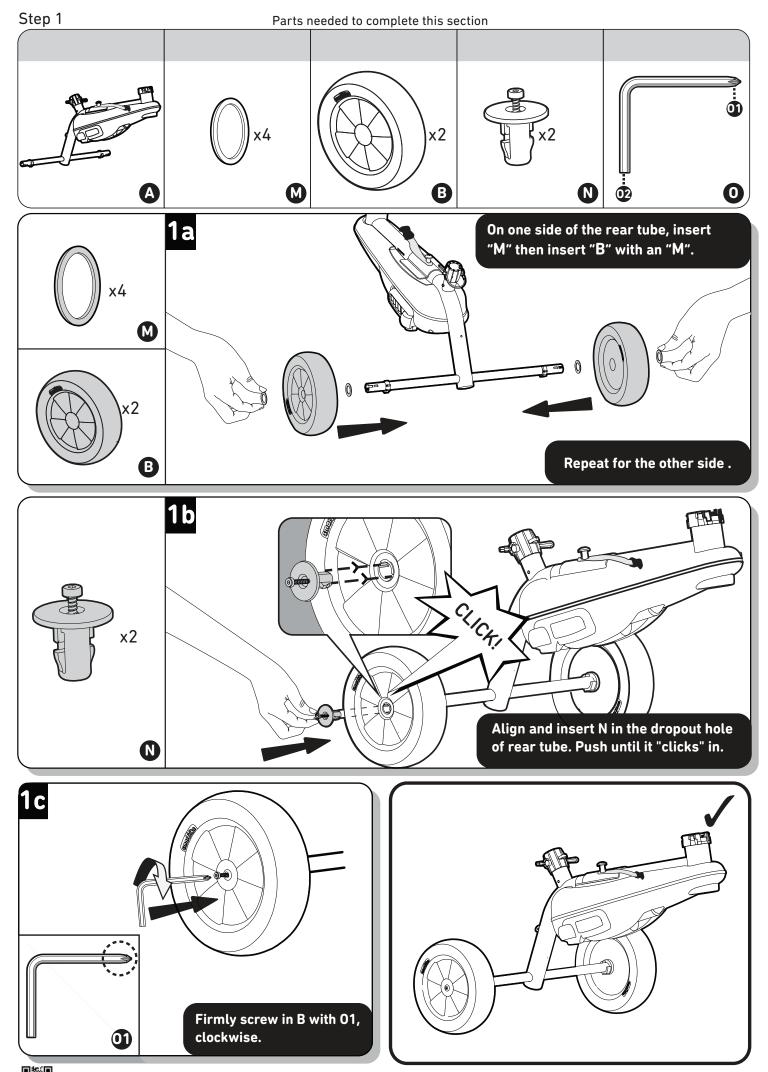

Scan this code to view a step-by-step visual guide, and assemble your product with ease

Scan this code to view a step-by-step visual guide, and assemble your product with ease

side of the trike, insert the wheel

into the body of the trike.