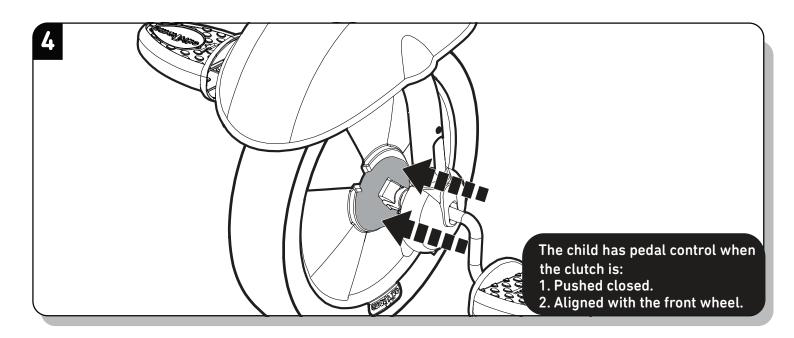

|
|-----------------------|--------|----------------|
| <b>1</b> 665100       | 607130 | 607120         |
| A                     | X2     | 6              |
| 607210                | 607150 | 607220         |
| D                     |        | Street frice ( |
| 607110                | 607200 | 607141         |
| <b>6</b>              | H      |                |
| 607140                | 665160 | 607160         |
|                       | K      |                |





Scan this code to view a step-by-step visual guide, and assemble your product with ease



Scan this code to view a step-by-step visual guide, and assemble your product with ease













side of the trike, insert the wheel

into the body of the trike.

































## **Child Control**

























## www.smarTrike.com

www.youtube.com/user/SmartTrikeOfficial

31928183603