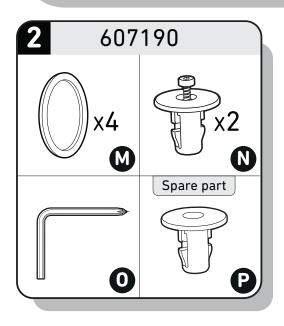

Scan this code to view a step-by-step visual guide, and assemble your product with ease

Scan this code to view a step-by-step visual guide, and assemble your product with ease

side of the trike, insert the wheel

into the body of the trike.