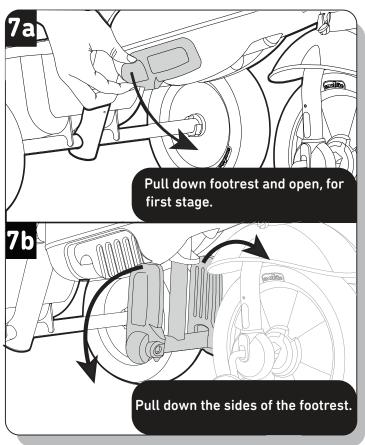

| Zoom <sup>®</sup> 319 |        |                |
|-----------------------|--------|----------------|
| <b>1</b> 665100       | 607130 | 607120         |
| A                     | X2     | 6              |
| 607210                | 607150 | 607220         |
| D                     |        | Street frice ( |
| 607110                | 607200 | 607141         |
| <b>6</b>              | H      |                |
| 607140                | 665160 | 607160         |
|                       | K      |                |





Scan this code to view a step-by-step visual guide, and assemble your product with ease



Scan this code to view a step-by-step visual guide, and assemble your product with ease













side of the trike, insert the wheel

into the body of the trike.

































## **Child Control**

























## www.smarTrike.com

www.youtube.com/user/SmartTrikeOfficial

31928183603