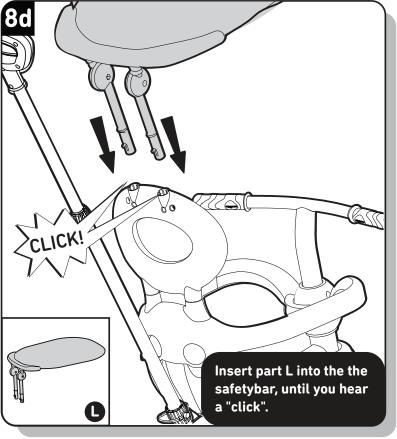

Scan this code to view a step-by-step visual guide, and assemble your product with ease

Scan this code to view a step-by-step visual guide, and assemble your product with ease

side of the trike, insert the wheel

into the body of the trike.