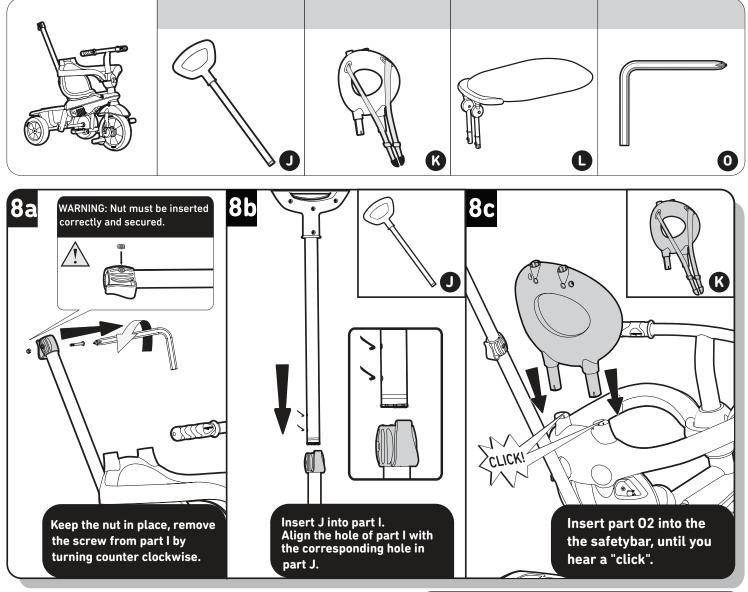

Scan this code to view a step-by-step visual guide, and assemble your product with ease

Scan this code to view a step-by-step visual guide, and assemble your product with ease

side of the trike, insert the wheel

into the body of the trike.