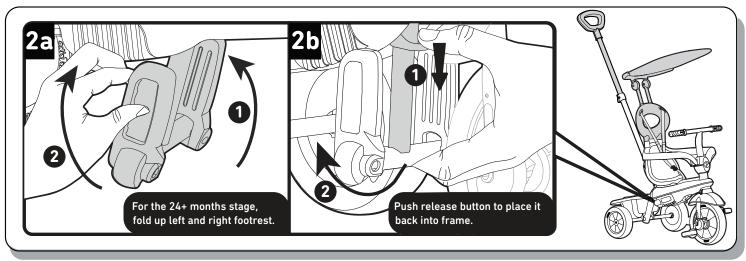

|
|-----------------------|--------|----------------|
| <b>1</b> 665100       | 607130 | 607120         |
| A                     | X2     | 6              |
| 607210                | 607150 | 607220         |
| D                     |        | Street frice ( |
| 607110                | 607200 | 607141         |
| <b>6</b>              | H      |                |
| 607140                | 665160 | 607160         |
|                       | K      |                |





Scan this code to view a step-by-step visual guide, and assemble your product with ease



Scan this code to view a step-by-step visual guide, and assemble your product with ease













side of the trike, insert the wheel

into the body of the trike.

































## **Child Control**

























## www.smarTrike.com

www.youtube.com/user/SmartTrikeOfficial

31928183603