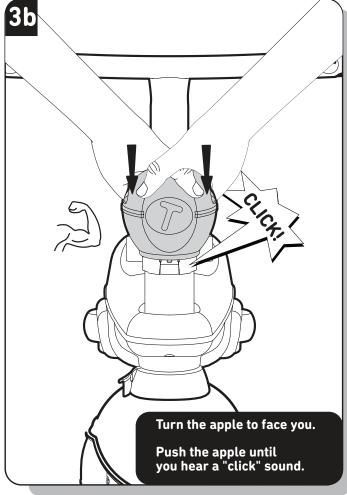

rike® products to keep your children active!







**Balance Bikes** 



**Scooters** 

| Zoom <sup>®</sup> 319 |        |                |
|-----------------------|--------|----------------|
| <b>1</b> 665100       | 607130 | 607120         |
| A                     | X2     | 6              |
| 607210                | 607150 | 607220         |
| D                     |        | Street frice ( |
| 607110                | 607200 | 607141         |
| <b>6</b>              | H      |                |
| 607140                | 665160 | 607160         |
|                       | K      |                |





Scan this code to view a step-by-step visual guide, and assemble your product with ease



Scan this code to view a step-by-step visual guide, and assemble your product with ease













side of the trike, insert the wheel

into the body of the trike.

































## **Child Control**

























## www.smarTrike.com

www.youtube.com/user/SmartTrikeOfficial

31928183603