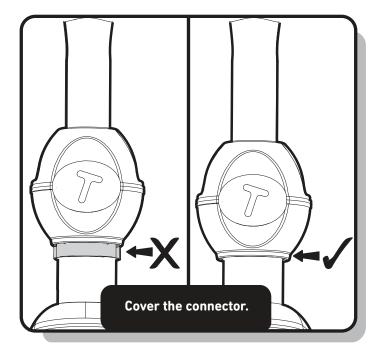

ke® products to keep your children active!







**Balance Bikes** 



**Scooters** 

| Zoom <sup>®</sup> 319 |        |                |
|-----------------------|--------|----------------|
| <b>1</b> 665100       | 607130 | 607120         |
| A                     | X2     | 6              |
| 607210                | 607150 | 607220         |
| D                     |        | Street frice ( |
| 607110                | 607200 | 607141         |
| <b>6</b>              | H      |                |
| 607140                | 665160 | 607160         |
|                       | K      |                |





Scan this code to view a step-by-step visual guide, and assemble your product with ease



Scan this code to view a step-by-step visual guide, and assemble your product with ease













side of the trike, insert the wheel

into the body of the trike.

































## **Child Control**

























## www.smarTrike.com

www.youtube.com/user/SmartTrikeOfficial

31928183603