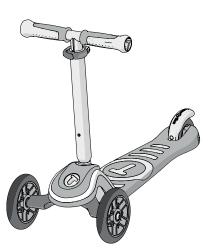

Scan this code to view a step-by-step visual guide, and assemble your product with ease

Scan this code to view a step-by-step visual guide, and assemble your product with ease

side of the trike, insert the wheel

into the body of the trike.