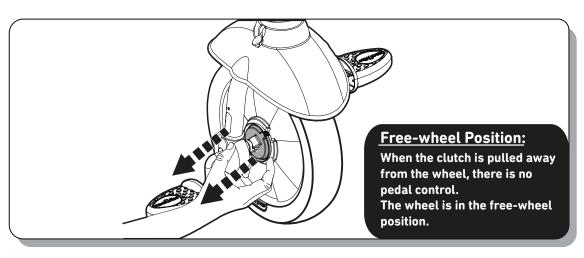

</sup> 319 |        |                |
|-----------------------|--------|----------------|
| <b>1</b> 665100       | 607130 | 607120         |
| A                     | X2     | 6              |
| 607210                | 607150 | 607220         |
| D                     |        | Street frice ( |
| 607110                | 607200 | 607141         |
| <b>6</b>              | H      |                |
| 607140                | 665160 | 607160         |
|                       | K      |                |





Scan this code to view a step-by-step visual guide, and assemble your product with ease



Scan this code to view a step-by-step visual guide, and assemble your product with ease













side of the trike, insert the wheel

into the body of the trike.

































## **Child Control**

























## www.smarTrike.com

www.youtube.com/user/SmartTrikeOfficial

31928183603