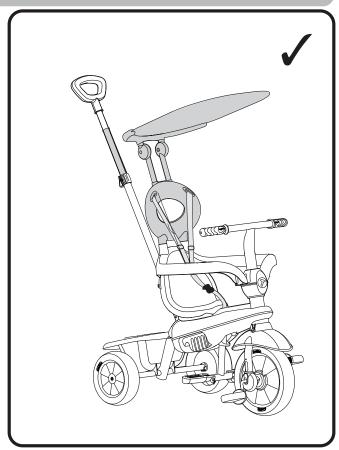

<sup>®</sup> 319 |        |                |
|-----------------------|--------|----------------|
| <b>1</b> 665100       | 607130 | 607120         |
| A                     | X2     | 6              |
| 607210                | 607150 | 607220         |
| D                     |        | Street frice ( |
| 607110                | 607200 | 607141         |
| <b>6</b>              | H      |                |
| 607140                | 665160 | 607160         |
|                       | K      |                |





Scan this code to view a step-by-step visual guide, and assemble your product with ease



Scan this code to view a step-by-step visual guide, and assemble your product with ease













side of the trike, insert the wheel

into the body of the trike.

































## **Child Control**

























## www.smarTrike.com

www.youtube.com/user/SmartTrikeOfficial

31928183603