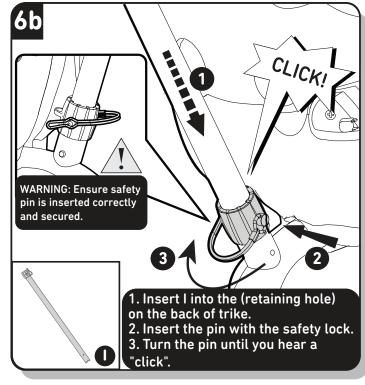

Scan this code to view a step-by-step visual guide, and assemble your product with ease

Scan this code to view a step-by-step visual guide, and assemble your product with ease

side of the trike, insert the wheel

into the body of the trike.