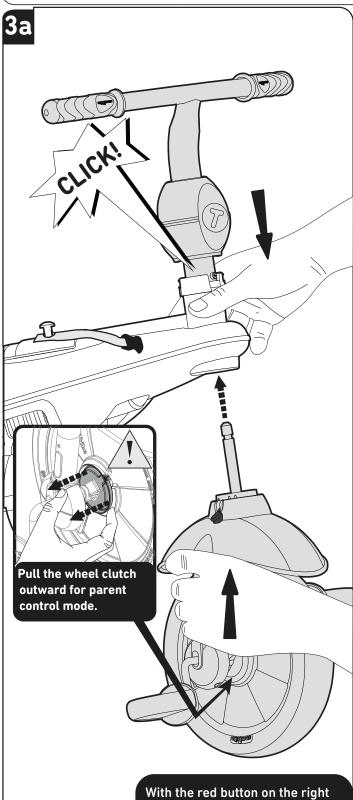

Scan this code to view a step-by-step visual guide, and assemble your product with ease

Scan this code to view a step-by-step visual guide, and assemble your product with ease

side of the trike, insert the wheel

into the body of the trike.