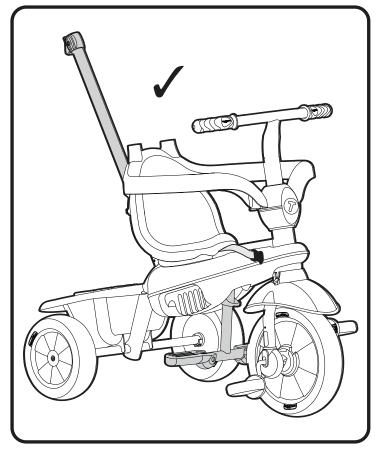

| Zoom <sup>®</sup> 319 |        |                |
|-----------------------|--------|----------------|
| <b>1</b> 665100       | 607130 | 607120         |
| A                     | X2     | 6              |
| 607210                | 607150 | 607220         |
| D                     |        | Street frice ( |
| 607110                | 607200 | 607141         |
| <b>6</b>              | H      |                |
| 607140                | 665160 | 607160         |
|                       | K      |                |





Scan this code to view a step-by-step visual guide, and assemble your product with ease



Scan this code to view a step-by-step visual guide, and assemble your product with ease













side of the trike, insert the wheel

into the body of the trike.

































## **Child Control**

























## www.smarTrike.com

www.youtube.com/user/SmartTrikeOfficial

31928183603