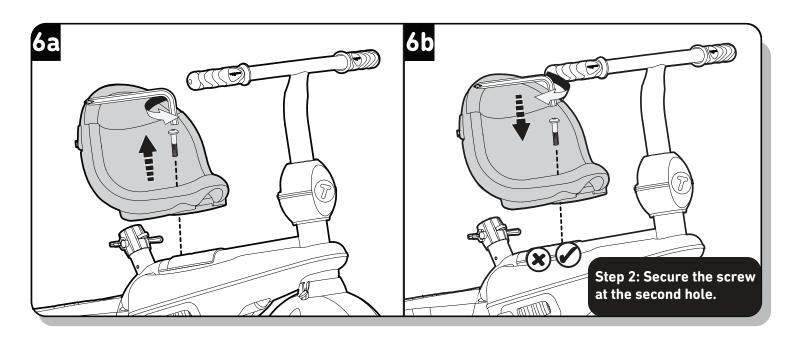

|-----------------------|--------|----------------|
| <b>1</b> 665100       | 607130 | 607120         |
| A                     | X2     | 6              |
| 607210                | 607150 | 607220         |
| D                     |        | Street frice ( |
| 607110                | 607200 | 607141         |
| <b>6</b>              | H      |                |
| 607140                | 665160 | 607160         |
|                       | K      |                |





Scan this code to view a step-by-step visual guide, and assemble your product with ease



Scan this code to view a step-by-step visual guide, and assemble your product with ease













side of the trike, insert the wheel

into the body of the trike.

































## **Child Control**

























## www.smarTrike.com

www.youtube.com/user/SmartTrikeOfficial

31928183603