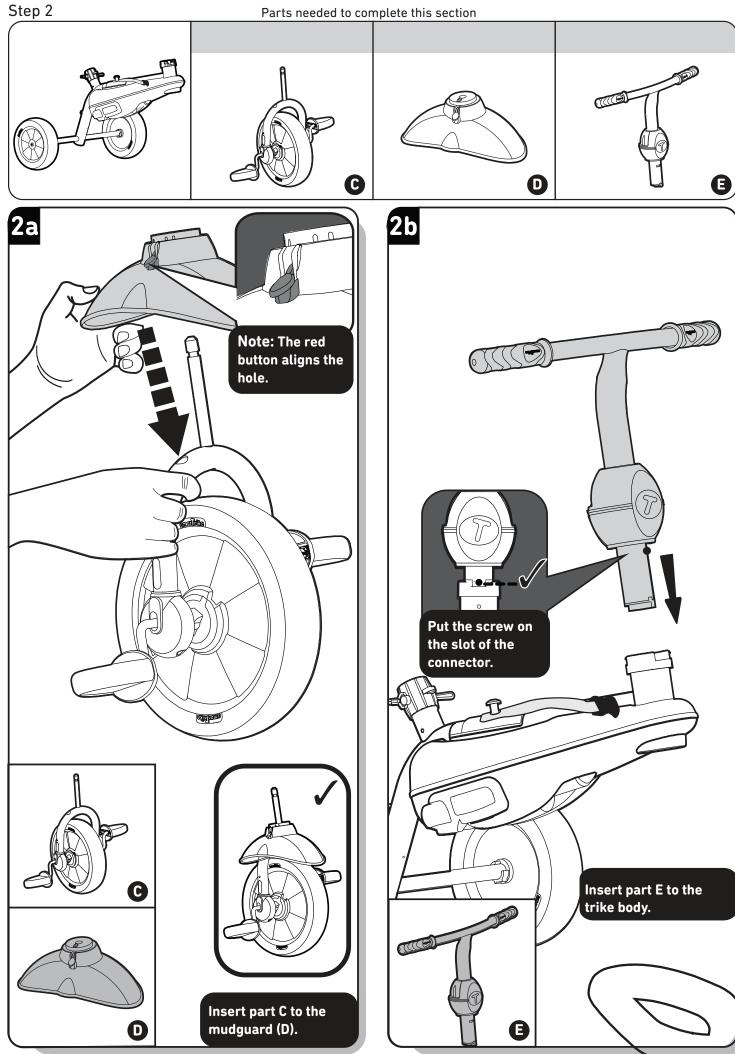

Scan this code to view a step-by-step visual guide, and assemble your product with ease

Scan this code to view a step-by-step visual guide, and assemble your product with ease

side of the trike, insert the wheel

into the body of the trike.