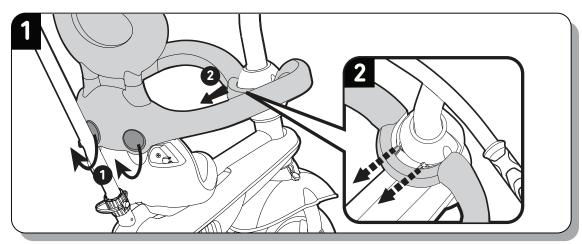

|
|-----------------------|--------|----------------|
| <b>1</b> 665100       | 607130 | 607120         |
| A                     | X2     | 6              |
| 607210                | 607150 | 607220         |
| D                     |        | Street frice ( |
| 607110                | 607200 | 607141         |
| <b>6</b>              | H      |                |
| 607140                | 665160 | 607160         |
|                       | K      |                |





Scan this code to view a step-by-step visual guide, and assemble your product with ease



Scan this code to view a step-by-step visual guide, and assemble your product with ease













side of the trike, insert the wheel

into the body of the trike.

































## **Child Control**

























## www.smarTrike.com

www.youtube.com/user/SmartTrikeOfficial

31928183603