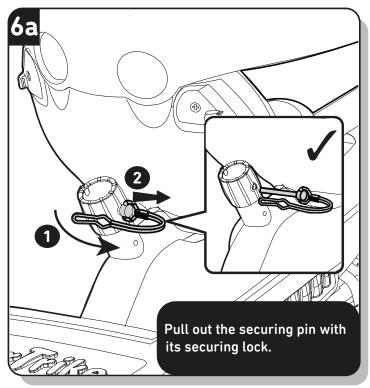

rs** 

| Zoom <sup>®</sup> 319 |        |                |
|-----------------------|--------|----------------|
| <b>1</b> 665100       | 607130 | 607120         |
| A                     | X2     | 6              |
| 607210                | 607150 | 607220         |
| D                     |        | Street frice ( |
| 607110                | 607200 | 607141         |
| <b>6</b>              | H      |                |
| 607140                | 665160 | 607160         |
|                       | K      |                |





Scan this code to view a step-by-step visual guide, and assemble your product with ease



Scan this code to view a step-by-step visual guide, and assemble your product with ease













side of the trike, insert the wheel

into the body of the trike.

































## **Child Control**

























## www.smarTrike.com

www.youtube.com/user/SmartTrikeOfficial

31928183603