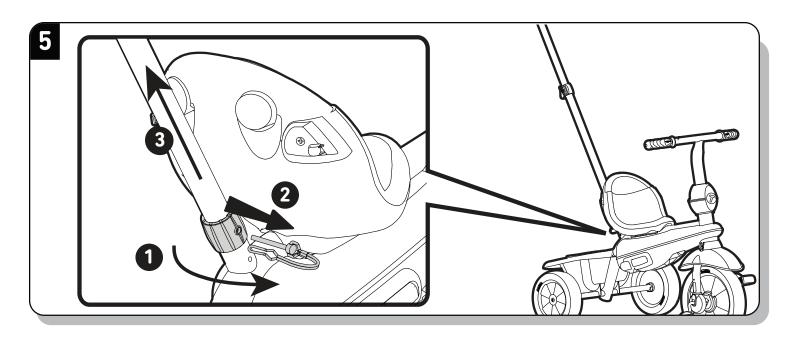

|
|-----------------------|--------|----------------|
| <b>1</b> 665100       | 607130 | 607120         |
| A                     | X2     | 6              |
| 607210                | 607150 | 607220         |
| D                     |        | Street frice ( |
| 607110                | 607200 | 607141         |
| <b>6</b>              | H      |                |
| 607140                | 665160 | 607160         |
|                       | K      |                |





Scan this code to view a step-by-step visual guide, and assemble your product with ease



Scan this code to view a step-by-step visual guide, and assemble your product with ease













side of the trike, insert the wheel

into the body of the trike.

































## **Child Control**

























## www.smarTrike.com

www.youtube.com/user/SmartTrikeOfficial

31928183603