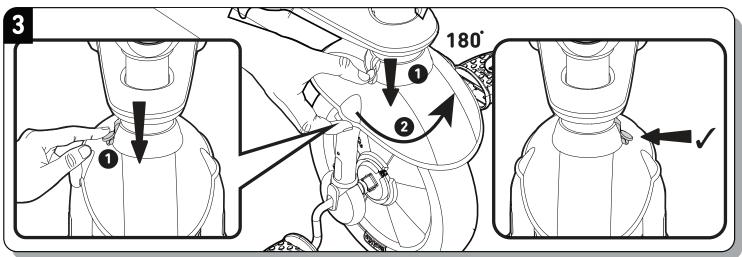

Scan this code to view a step-by-step visual guide, and assemble your product with ease

Scan this code to view a step-by-step visual guide, and assemble your product with ease

side of the trike, insert the wheel

into the body of the trike.