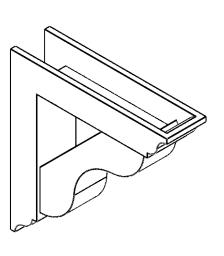

## ITEM NUMBER: BKTP03X12X12CAR01

3"W X 12"D X 12"H X 2"T CARMEL ARCHITECTURAL GRADE PVC OPEN BRACKET, TRADITIONAL TOP AND BACK, 2 1/2"W CLOSED BRACE

## **SIDE PROFILE**

**FRONT PROFILE** 

**ISOMETRIC** 

GENERATED DATE: 03/21/2024

**EKENA MILLWORK** 2300 WEST MAIN ST. CLARKSVILLE, TX 75426 TOLL FREE: 866-607-0453 WWW.EKENAMILLWORK.COM

1. INSTALLATION TO BE COMPLETED IN ACCORDANCE WITH MANUFACTURER'S SPECIFICATIONS.
2. DRAWING MAY NOT BE TO SCALE
3. THIS DRAWING IS INTENDED FOR DESIGN AND PLANNING PURPOSES ONLY.
4. ALL INFORMATION CONTAINED HEREIN WAS CURRENT AT THE TIME OF DEVELOPMENT BUT MUST BE REVIEWED AND APPROVED BY THE PRODUCT MANUFACTURER TO BE CONSIDERED ACCURATE.