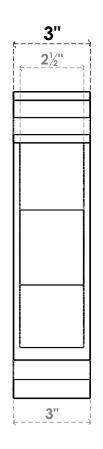

## ITEM NUMBER: BKTP03X12X12CAR01

3"W X 12"D X 12"H X 2"T CARMEL ARCHITECTURAL GRADE PVC OPEN BRACKET, TRADITIONAL TOP AND BACK, 2 1/2"W CLOSED BRACE

## **SIDE PROFILE**

**FRONT PROFILE** 

**ISOMETRIC** 

GENERATED DATE: 03/21/2024

**EKENA MILLWORK** 2300 WEST MAIN ST. CLARKSVILLE, TX 75426 TOLL FREE: 866-607-0453 WWW.EKENAMILLWORK.COM

1. INSTALLATION TO BE COMPLETED IN ACCORDANCE WITH MANUFACTURER'S SPECIFICATIONS.
2. DRAWING MAY NOT BE TO SCALE
3. THIS DRAWING IS INTENDED FOR DESIGN AND PLANNING PURPOSES ONLY.
4. ALL INFORMATION CONTAINED HEREIN WAS CURRENT AT THE TIME OF DEVELOPMENT BUT MUST BE REVIEWED AND APPROVED BY THE PRODUCT MANUFACTURER TO BE CONSIDERED ACCURATE.