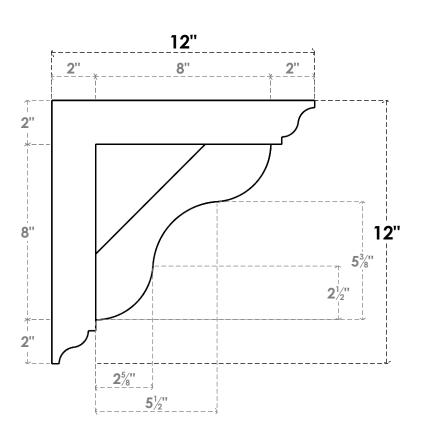

## ITEM NUMBER: BKTP03X12X12CAR01

3"W X 12"D X 12"H X 2"T CARMEL ARCHITECTURAL GRADE PVC OPEN BRACKET, TRADITIONAL TOP AND BACK, 2 1/2"W CLOSED BRACE

## **SIDE PROFILE**

**FRONT PROFILE** 

**ISOMETRIC** 

GENERATED DATE: 03/21/2024

**EKENA MILLWORK** 2300 WEST MAIN ST. CLARKSVILLE, TX 75426 TOLL FREE: 866-607-0453 WWW.EKENAMILLWORK.COM

1. INSTALLATION TO BE COMPLETED IN ACCORDANCE WITH MANUFACTURER'S SPECIFICATIONS.
2. DRAWING MAY NOT BE TO SCALE
3. THIS DRAWING IS INTENDED FOR DESIGN AND PLANNING PURPOSES ONLY.
4. ALL INFORMATION CONTAINED HEREIN WAS CURRENT AT THE TIME OF DEVELOPMENT BUT MUST BE REVIEWED AND APPROVED BY THE PRODUCT MANUFACTURER TO BE CONSIDERED ACCURATE.