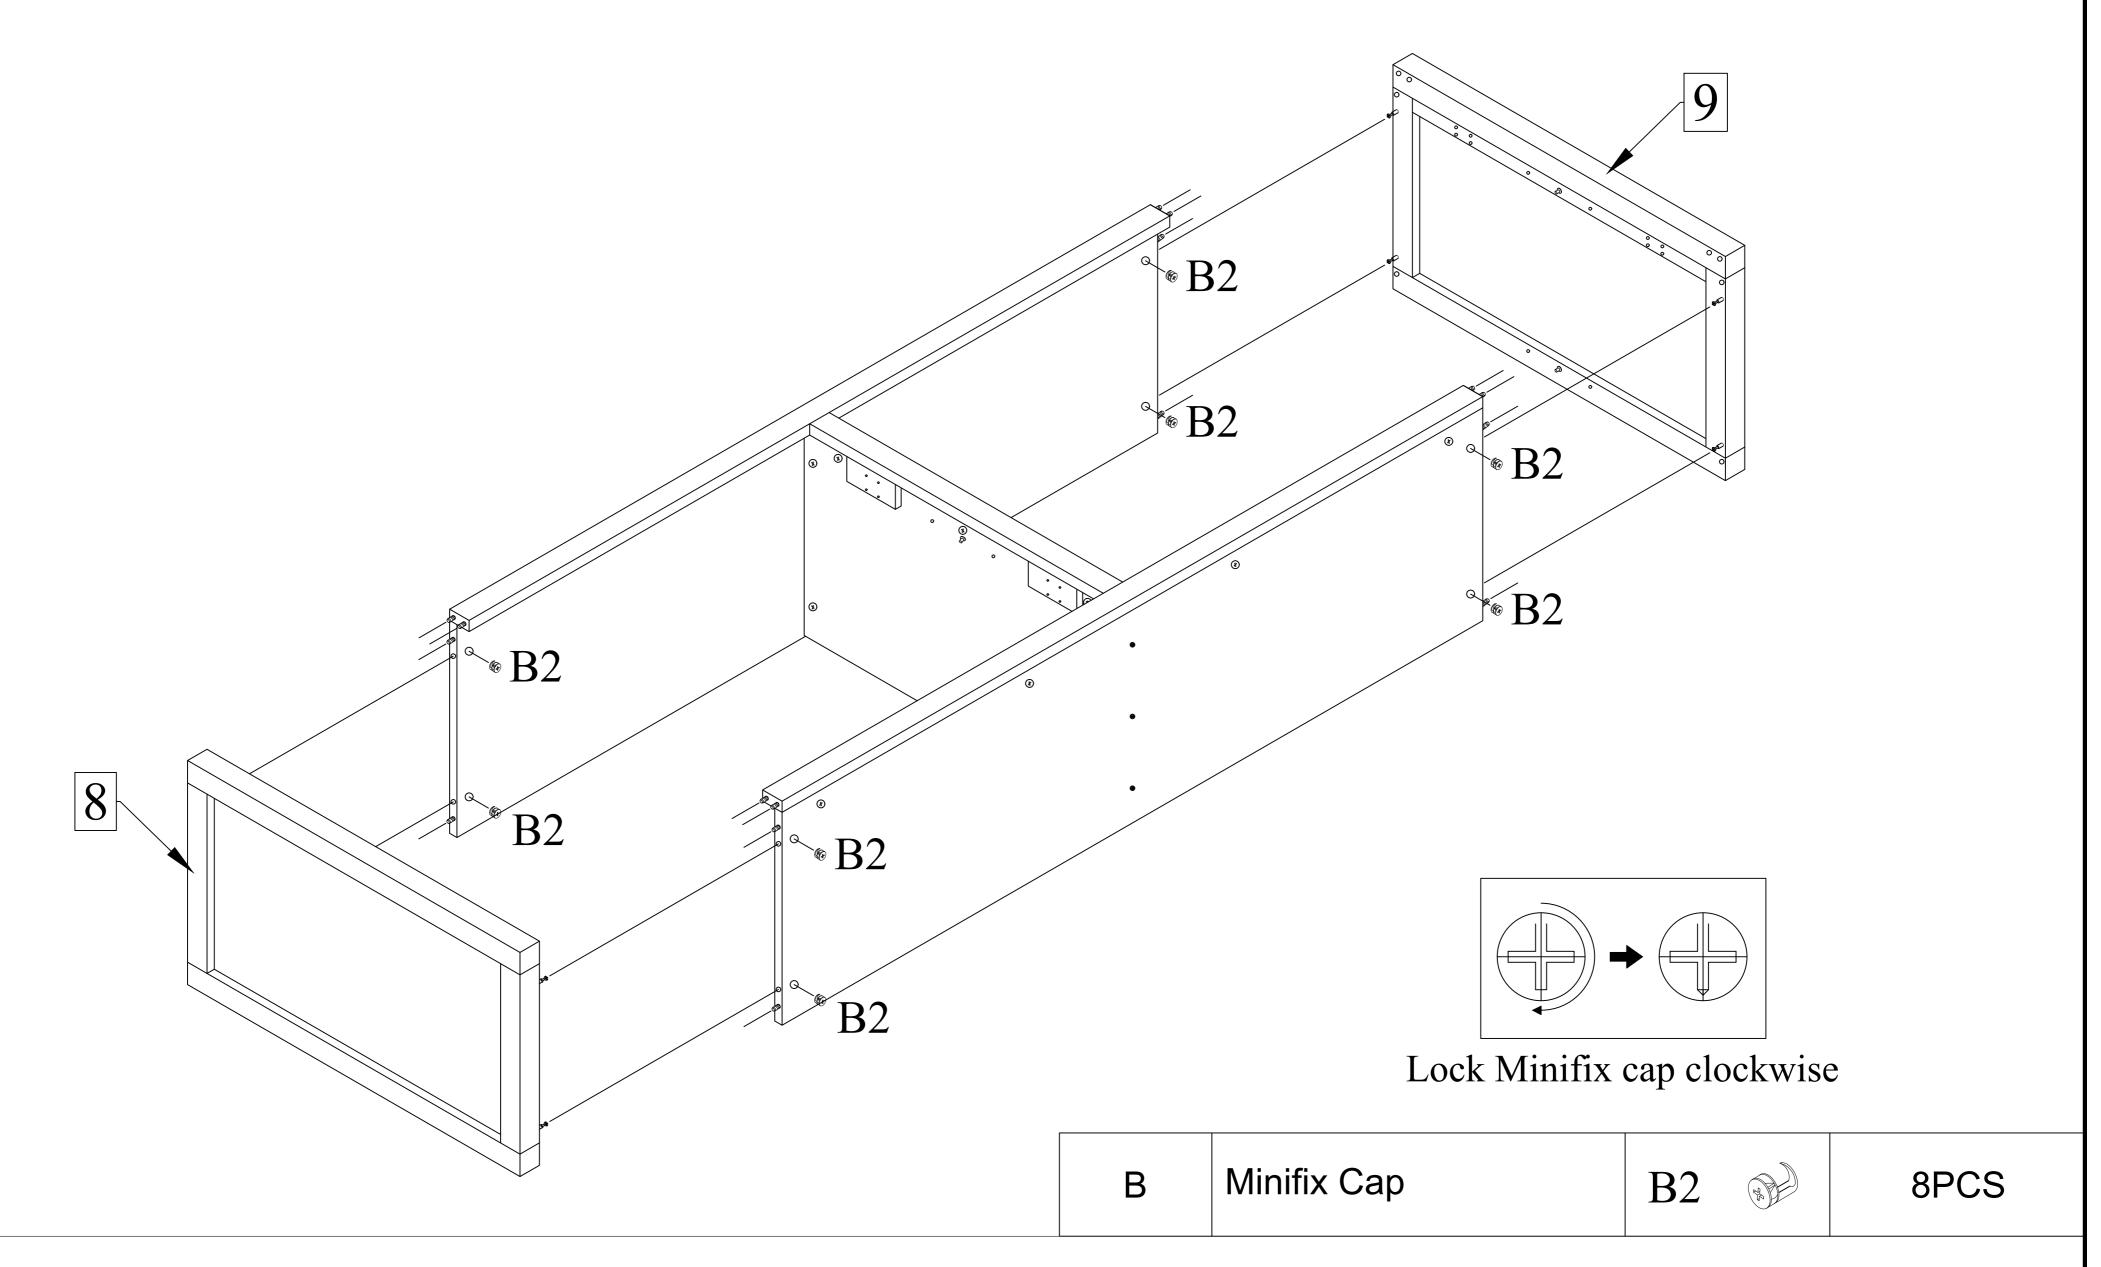

Step 4: Connect Side Panels (8,9) to the assembled parts and lock Minifix Cap (B2).

Step 5: Insert Back Panel (10) from behind using Screw (E).

| E | Screw M3.5 x 16MM | 46PCS |
|---|-------------------|-------|
|   |                   |       |