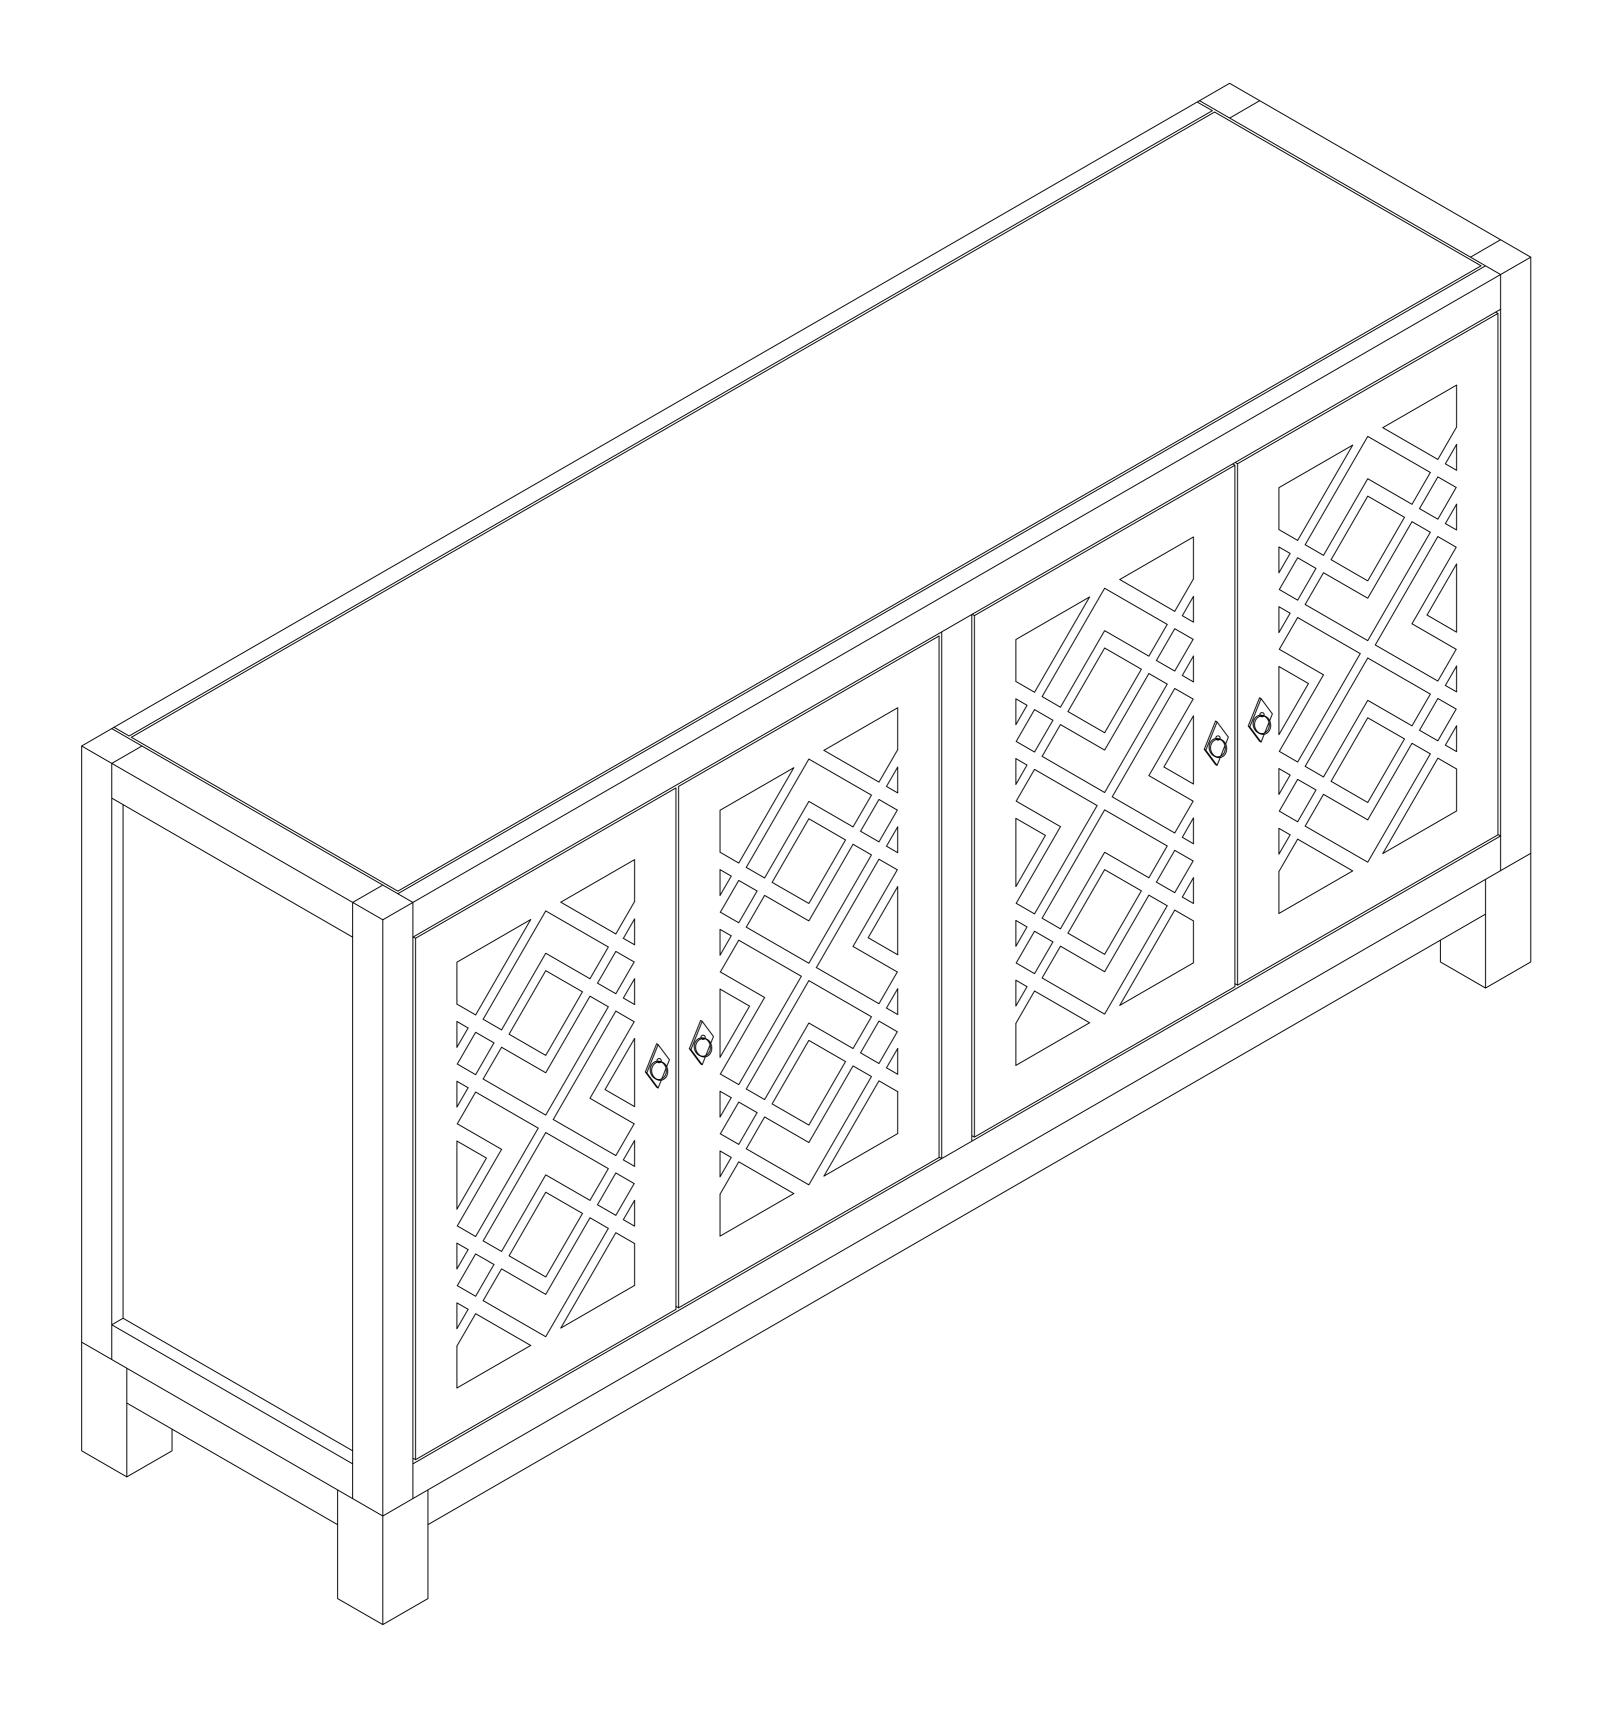

### **ASSEMBLY INSTRUCTIONS Item Description: SIDEBOARD**

Thank you for purchasing this quality product. Be sure to check all packing material carefully for small part that may have come loose inside carton during shipment.

#### ASSEMBLY INSTRUCTIONS Item No: WF304838AAB/AAK/AAE

**Description: SIDEBOARD** 

Thank you for purchasing this quality product. Be sure to check all packing material carefully for small part that may have come loose inside carton during shipment.