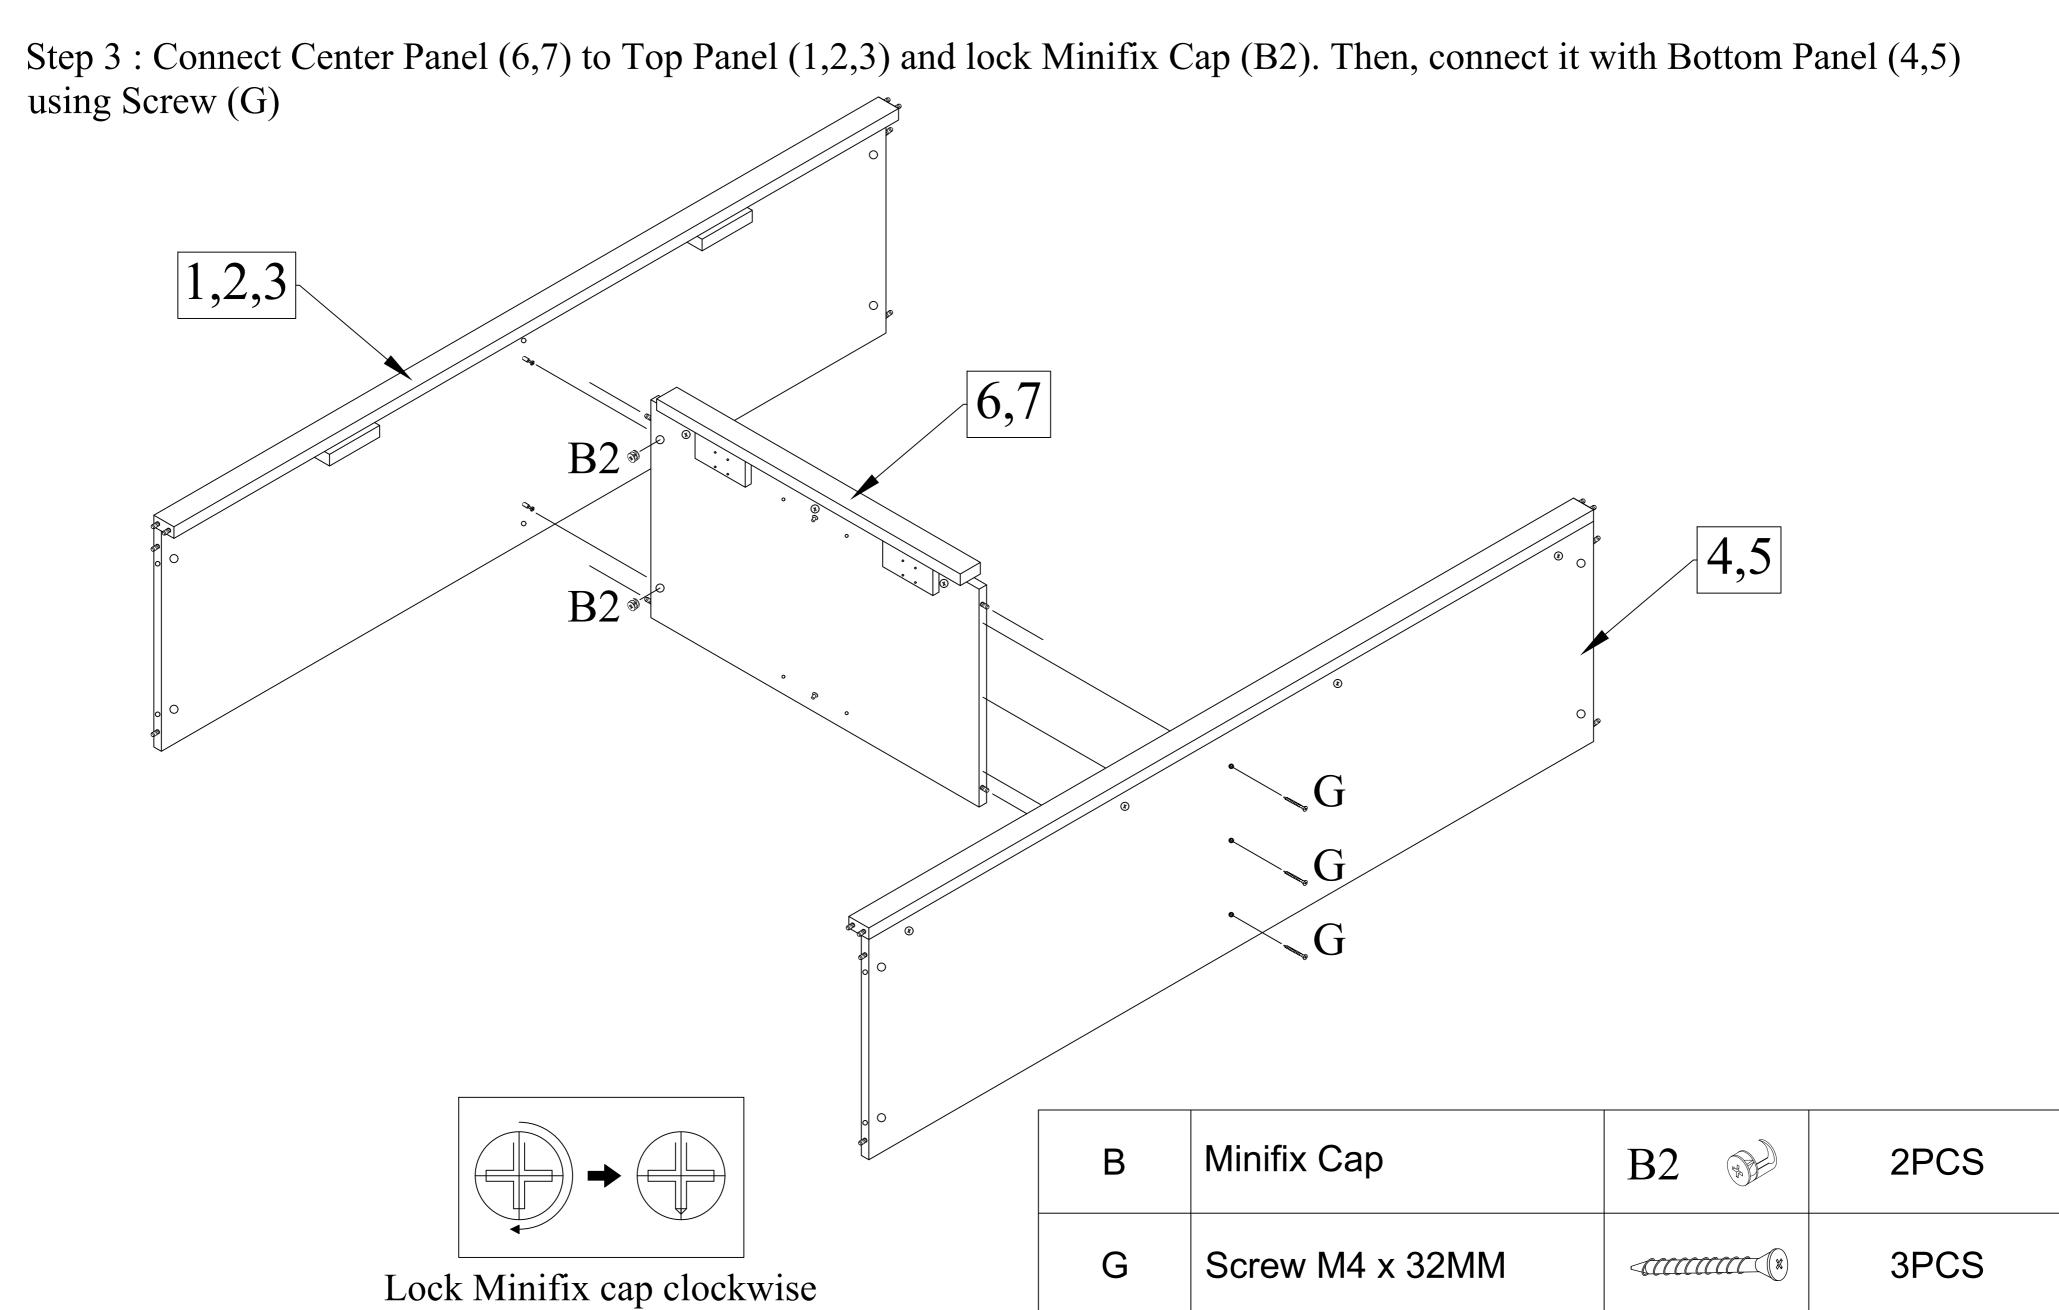

Step 2: Attach Door Stopper (3) to Top Rail (2) using Screw (G). Attach the connected part (2,3) to Top Panel (1) and lock Minifix Cap (B2). Connect Bottom Rail (5) to Bottom Panel (4) and lock Minifix Cap (B2). Connect Center Rail (7) to Center Panel (6) and lock Minifix Cap(B2).