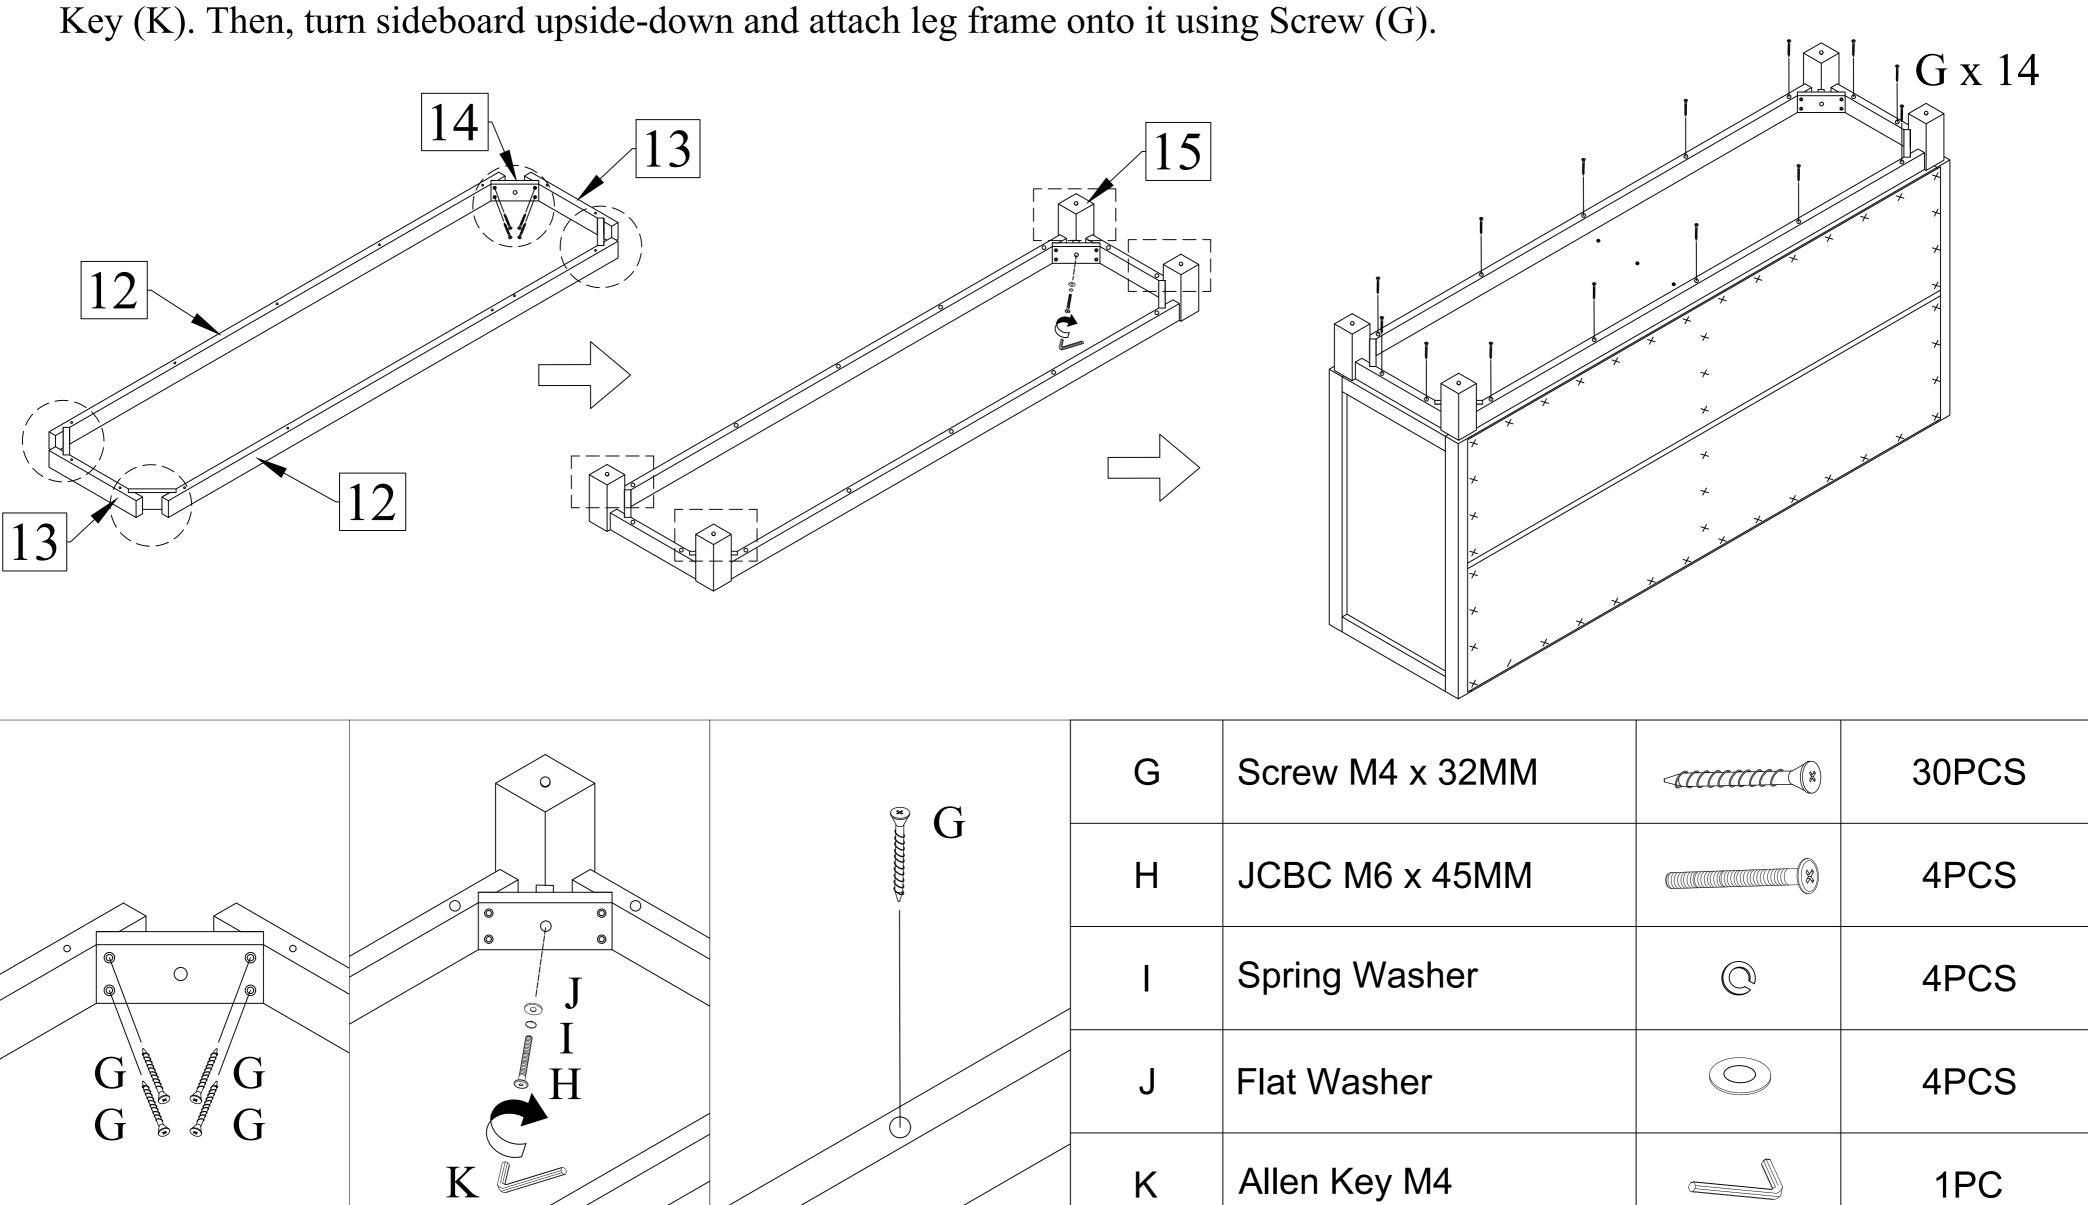

# ASSEMBLY INSTRUCTIONS Item No: WF304838AAB/AAK/AAE Description: SIDEBOARD

Thank you for purchasing this quality product. Be sure to check all packing material carefully for small part that may have come loose inside carton during shipment.

Step 6: Assemble Leg Frame (12,13,14) with Screw (G). Attach Leg (15) onto in with JCBC and Washer (H,I,J) using Allen Key (K). Then, turn sideboard upside-down and attach leg frame onto it using Screw (G).