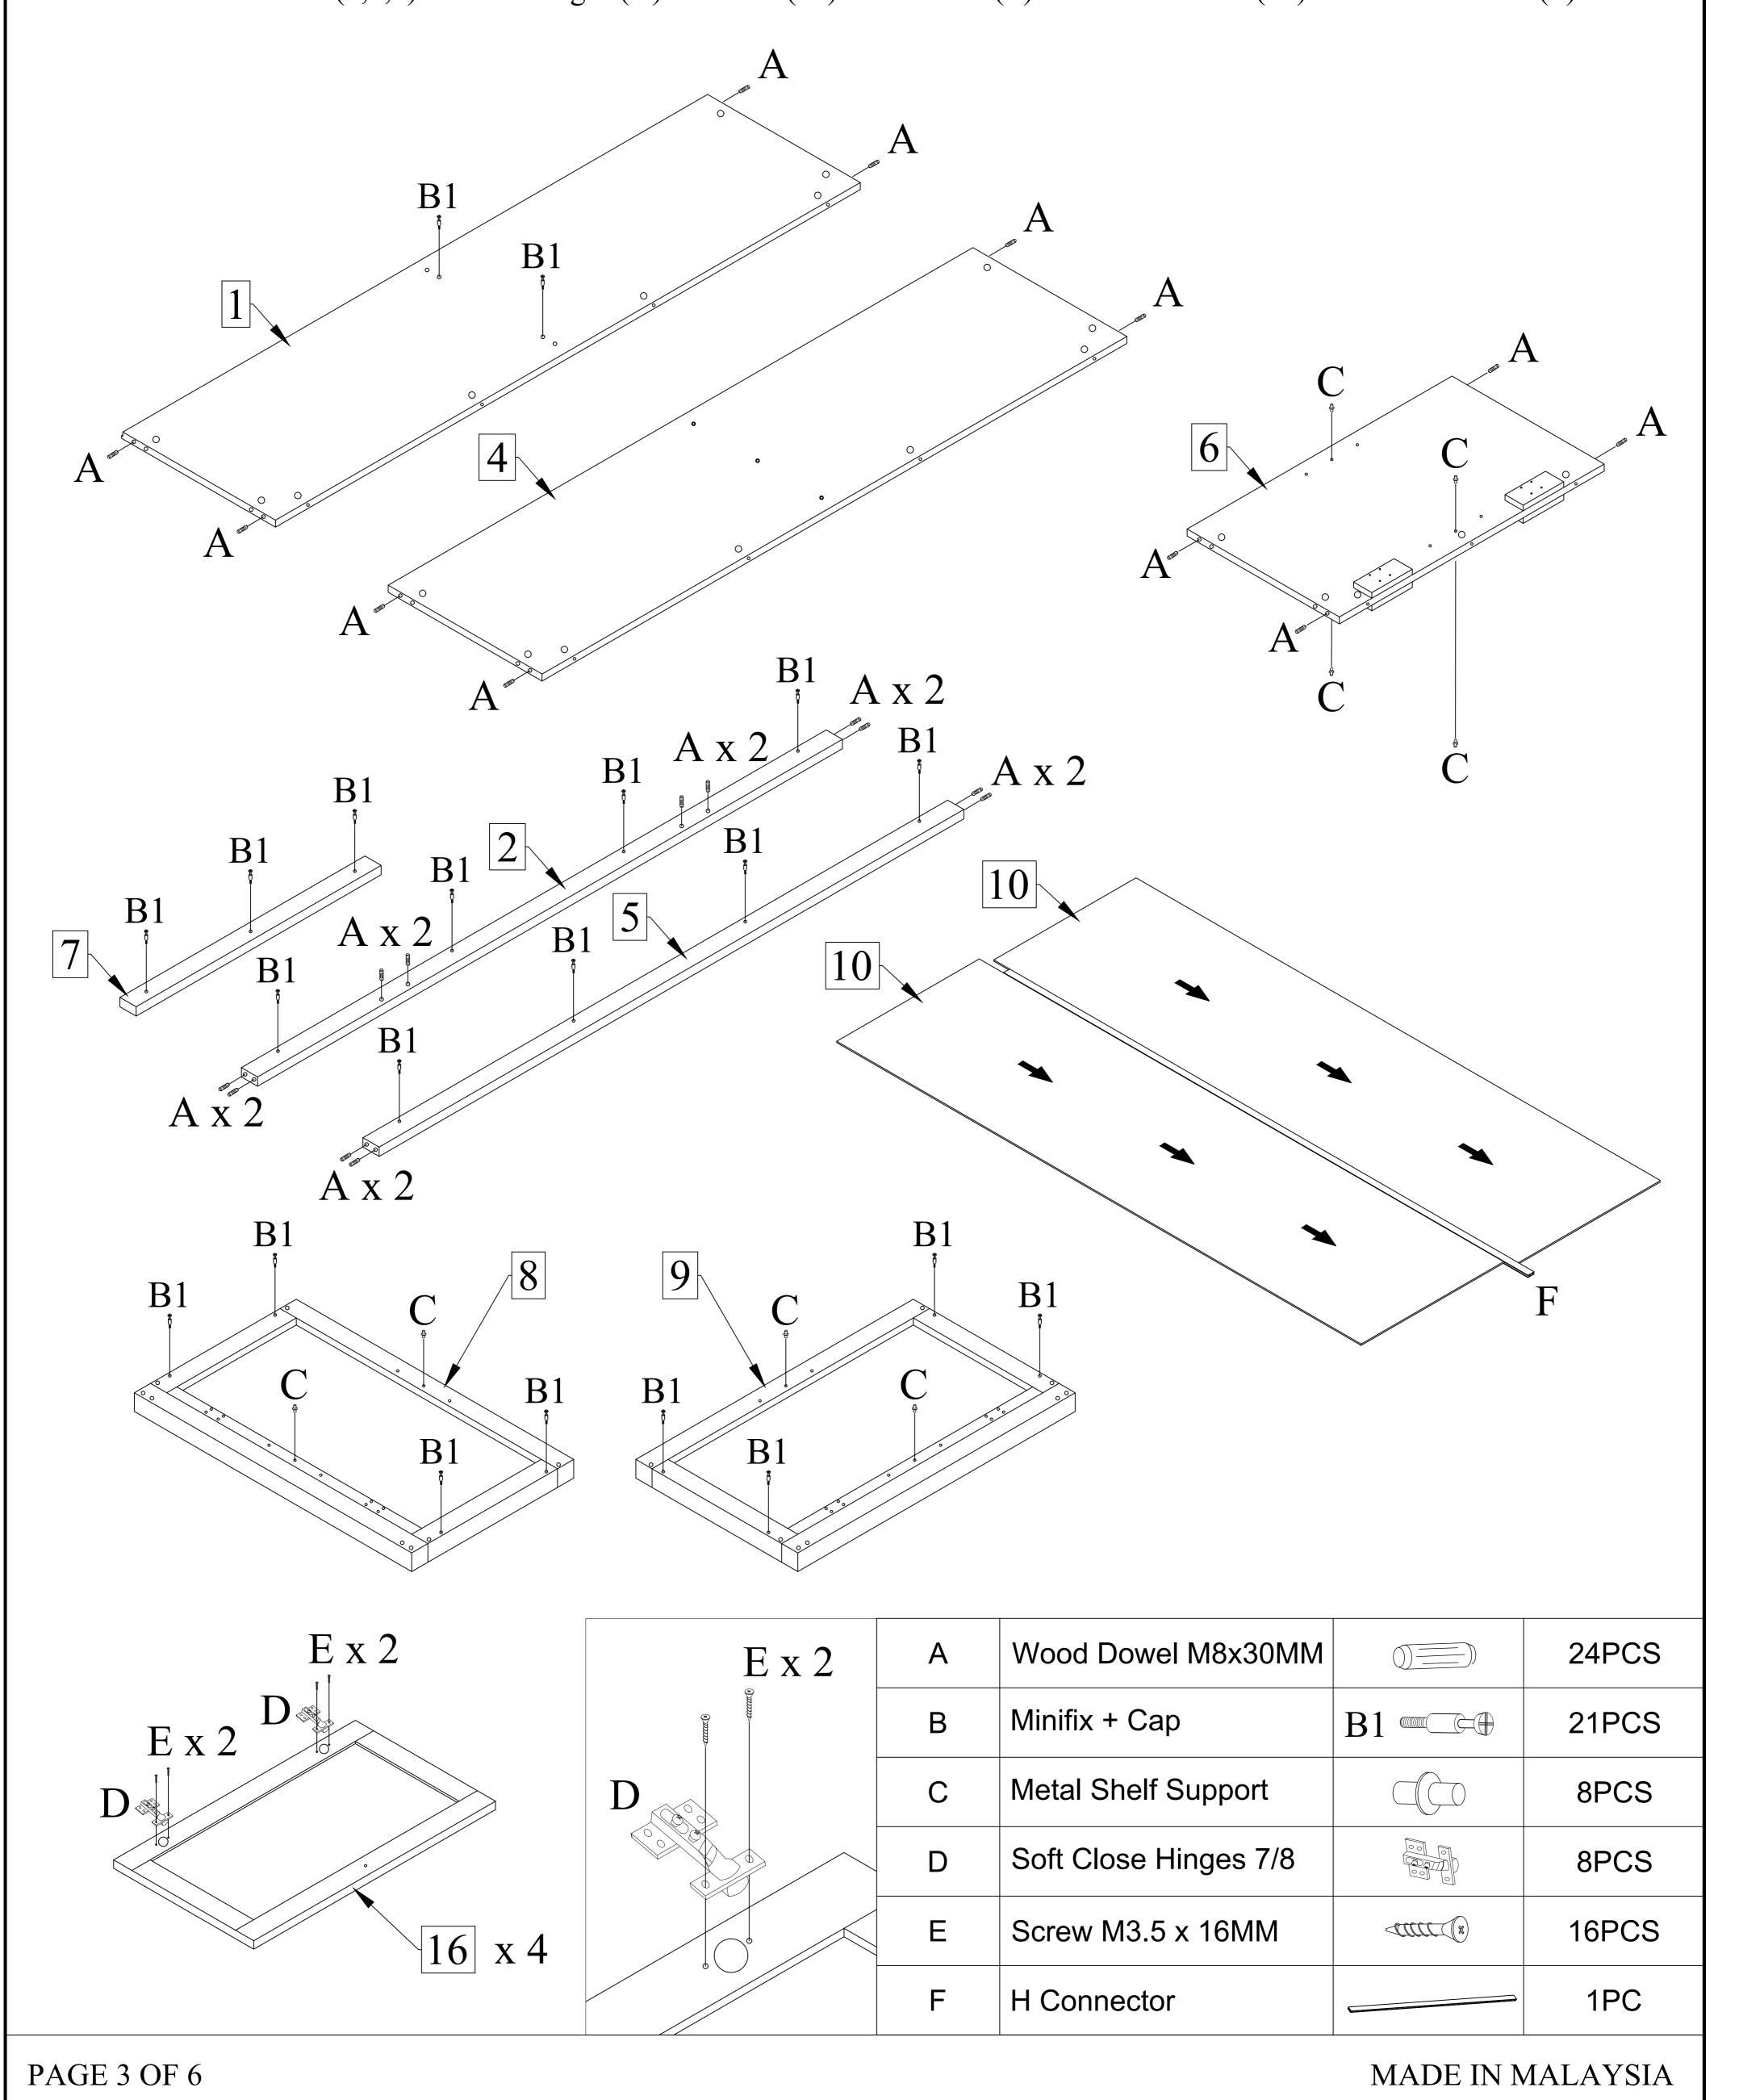

Step 1: Attach Wood Dowel (A) and Minifix (B1) to parts (1,2,4,5,6,7,8,9) accordingly. Attach Metal Shelf Support (C) to Center & Side Panels (6,8,9). Attach Hinges (D) to Doors (16) with Screw (E). Slot Back Panel (10) into H Connector (F).

| TOOLS REQUIRED (Not provided) |  |
|-------------------------------|--|
| Screwdriver                   |  |

| Hardware List |                       |                |          |  |
|---------------|-----------------------|----------------|----------|--|
| No.           | Description           | Sketch         | Quantity |  |
| Α             | Wood Dowel M8x30MM    |                | 24PCS    |  |
| В             | Minifix + Cap         | B1 - B2        | 21SETS   |  |
| С             | Metal Shelf Support   |                | 8PCS     |  |
| D             | Soft Close Hinges 7/8 |                | 8PCS     |  |
| Е             | Screw M3.5 x 16MM     | ATTIC (X)      | 94PCS    |  |
| F             | H Connector           |                | 1PC      |  |
| G             | Screw M4 x 32MM       | Accordance (x) | 37PCS    |  |
| Н             | JCBC M6 x 45MM        |                | 4PCS     |  |
| I             | Spring Washer         | Q              | 4PCS     |  |
| J             | Flat Washer           |                | 4PCS     |  |
| K             | Allen Key M5          |                | 1PC      |  |
| L             | Handle with Screw     | r C D          | 4SETS    |  |