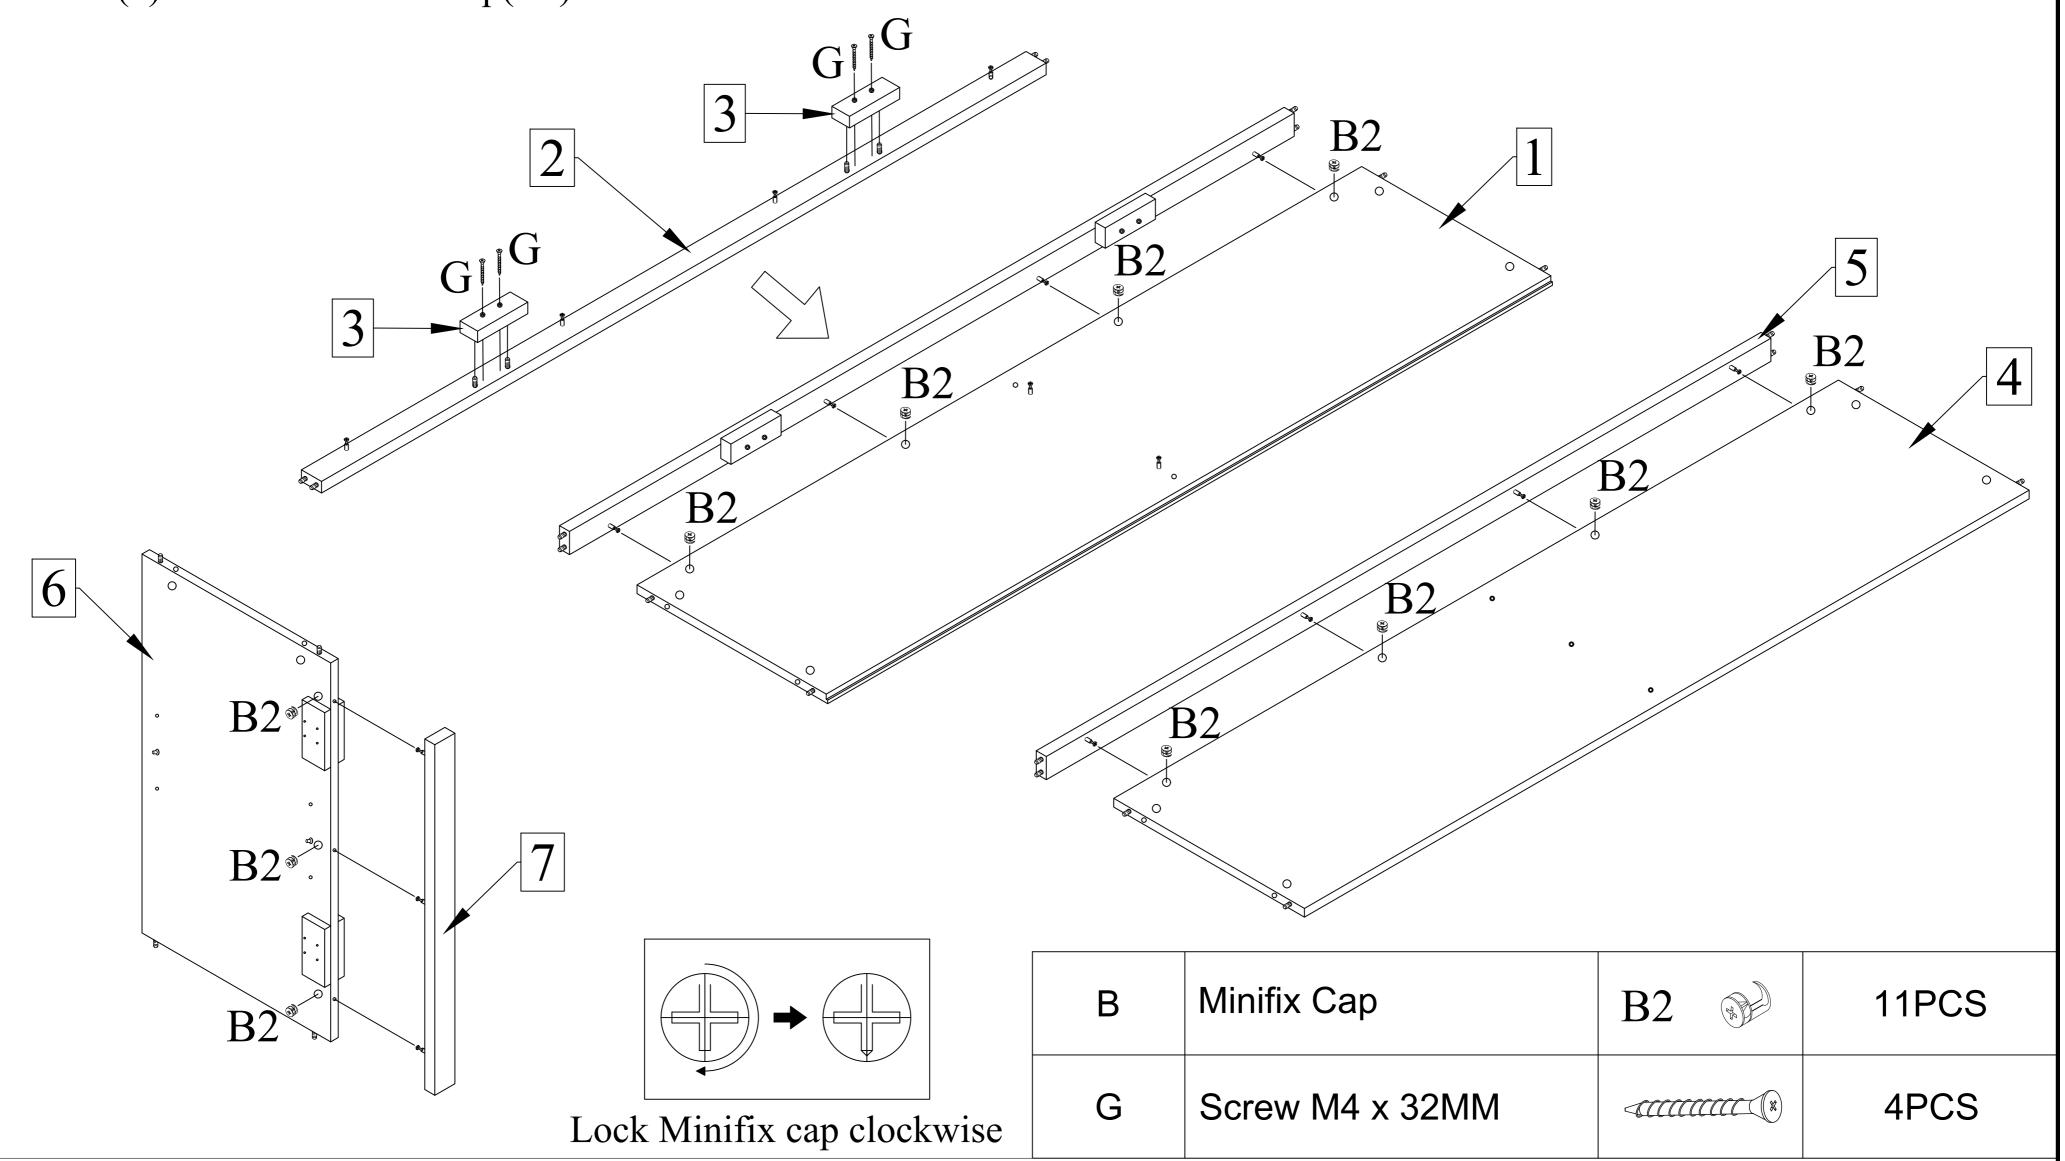

Step 2: Attach Door Stopper (3) to Top Rail (2) using Screw (G). Attach the connected part (2,3) to Top Panel (1) and lock Minifix Cap (B2). Connect Bottom Rail (5) to Bottom Panel (4) and lock Minifix Cap (B2). Connect Center Rail (7) to Center Panel (6) and lock Minifix Cap(B2).

| TOOLS REQUIRED (Not provided) |  |
|-------------------------------|--|
| Screwdriver                   |  |

| Hardware List |                       |                |          |  |
|---------------|-----------------------|----------------|----------|--|
| No.           | Description           | Sketch         | Quantity |  |
| Α             | Wood Dowel M8x30MM    |                | 24PCS    |  |
| В             | Minifix + Cap         | B1 - B2        | 21SETS   |  |
| С             | Metal Shelf Support   |                | 8PCS     |  |
| D             | Soft Close Hinges 7/8 |                | 8PCS     |  |
| Е             | Screw M3.5 x 16MM     | ATTIC (X)      | 94PCS    |  |
| F             | H Connector           |                | 1PC      |  |
| G             | Screw M4 x 32MM       | Accordance (x) | 37PCS    |  |
| Н             | JCBC M6 x 45MM        |                | 4PCS     |  |
| I             | Spring Washer         | Q              | 4PCS     |  |
| J             | Flat Washer           |                | 4PCS     |  |
| K             | Allen Key M5          |                | 1PC      |  |
| L             | Handle with Screw     | r C D          | 4SETS    |  |