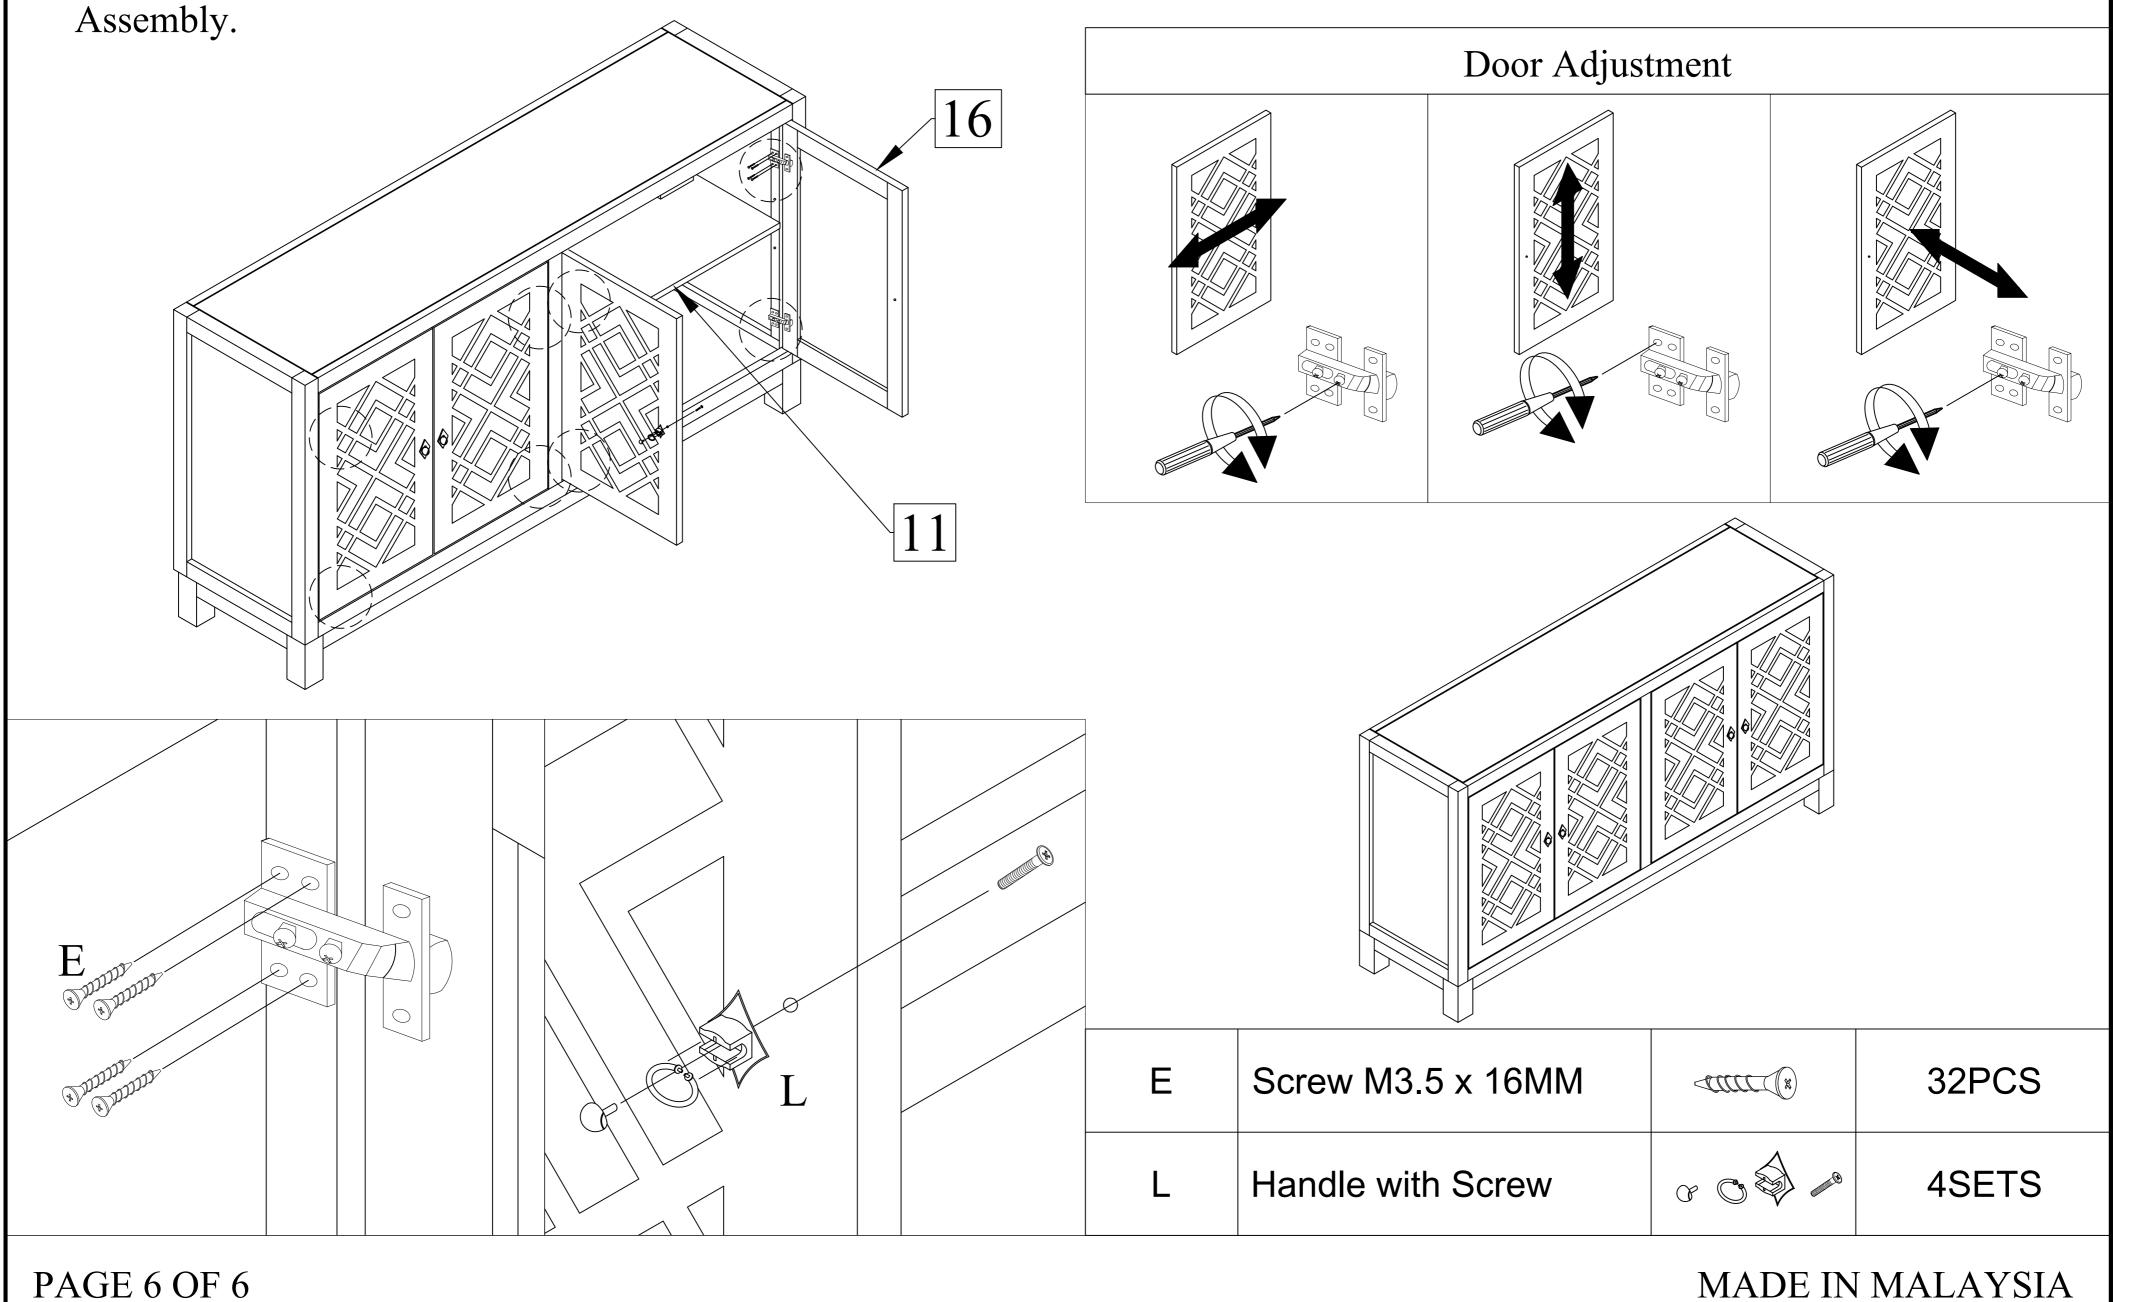

Step 7: Turn the sideboard and put Shelves (11) in. Attach Doors (16) using Screw (E). Attach Handle (L). Completed