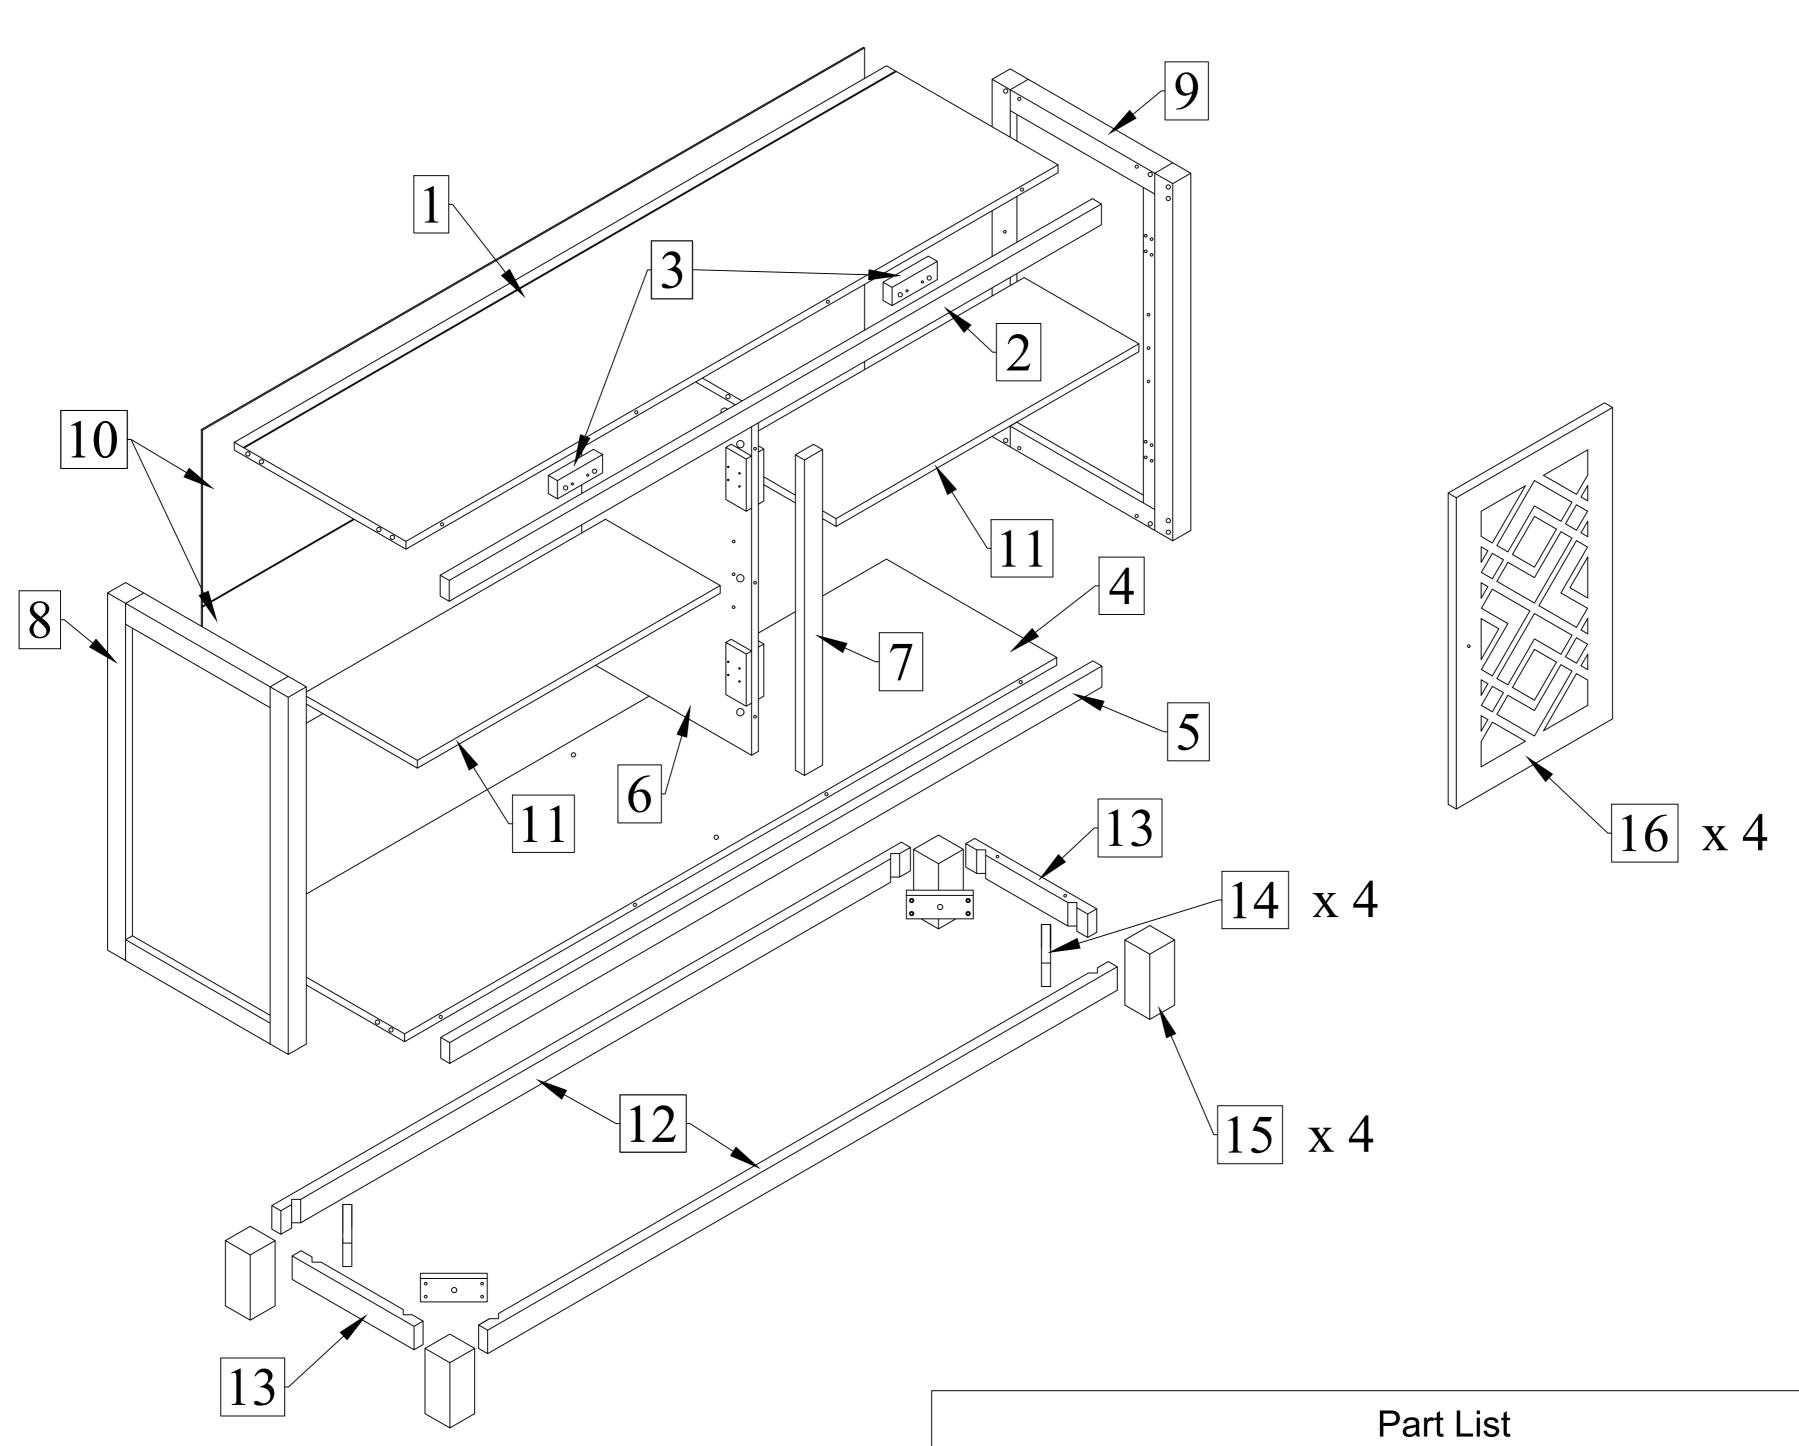

| Part List |                     |                                         |          |  |  |
|-----------|---------------------|-----------------------------------------|----------|--|--|
| No.       | Description         | Sketch                                  | Quantity |  |  |
| 1         | Top Panel           |                                         | 1PC      |  |  |
| 2         | Top Rail            | • • • • • • • • • • • • • • • • • • • • | 1PC      |  |  |
| 3         | Door Stopper        | 00                                      | 2PCS     |  |  |
| 4         | Bottom Panel        |                                         | 1PC      |  |  |
| 5         | Bottom Rail         | • • • • • • • • • • • • • • • • • • • • | 1PC      |  |  |
| 6         | Center Panel        |                                         | 1PC      |  |  |
| 7         | Center Rail         | · · ·                                   | 1PC      |  |  |
| 8         | Side Panel - L      |                                         | 1PC      |  |  |
| 9         | Side Panel - R      |                                         | 1PC      |  |  |
| 10        | Back Panel          |                                         | 2PCS     |  |  |
| 11        | Shelves             |                                         | 2PCS     |  |  |
| 12        | Leg Frame           | Ø7                                      | 2PCS     |  |  |
| 13        | Leg Frame           |                                         | 2PCS     |  |  |
| 14        | Leg Frame Connector | ° ° °                                   | 4PCS     |  |  |
| 15        | Leg                 |                                         | 4PCS     |  |  |
| 16        | Doors               |                                         | 4PCS     |  |  |