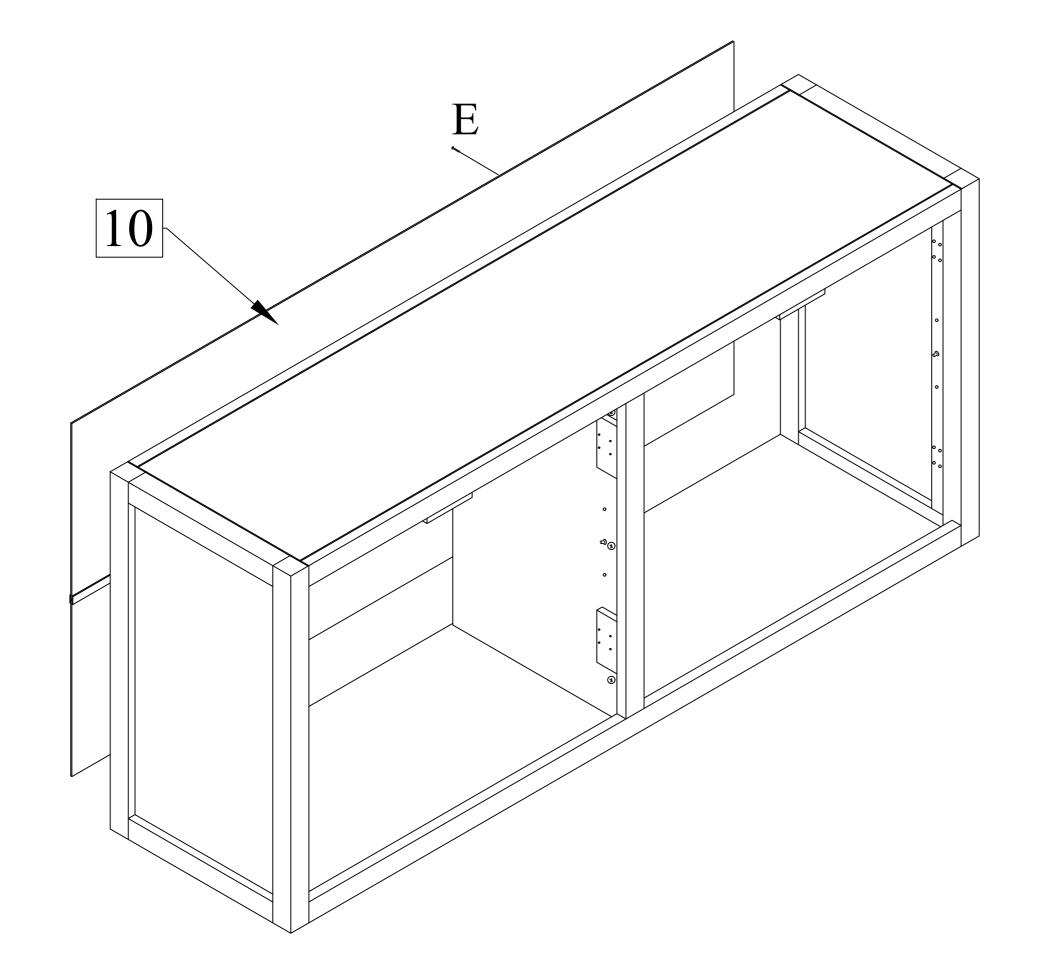

Step 4: Connect Side Panels (8,9) to the assembled parts and lock Minifix Cap (B2).

Step 5: Insert Back Panel (10) from behind using Screw (E).

| E | Screw M3.5 x 16MM | 46PCS |
|---|-------------------|-------|
|   |                   |       |