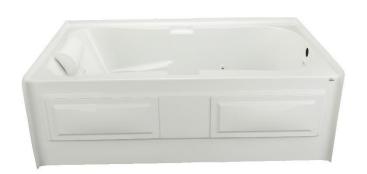

## **HOURGLASS II PLUS**

72" x 42" Skirted Acrylic Air Bath

Model Number
4272HPASR064
Right Hand Drain Air Bath in White
4272HPASL064

Left Hand Drain Air Bath in White

### **Features**

- 28 high output lateral air jets & Pillow included
- 12.0 Amp variable speed blower
- Constructed of high-gloss durable acrylic
- Pre-leveled base for easy installation
- Automatic purge cycle with timer
- Slip resistant, textured floor
- Pillow included
- Made in the USA