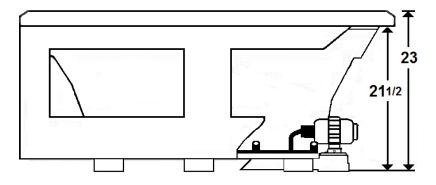

### **Technical Information**

Weight: 185 lbs.

Water Depth to Overflow: 17"

Water Operating Level: NA

Water Capacity: 94 gal.

• Sump Dimension: 54" x 27"