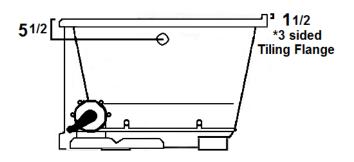

# \*All dimensions are +/- 1/2" and subject to change without notice\* Confirm specifications before installation

Standard (S) Pump Location
\*\*Skirt access is very limited
Additional side access is recommended

### **Technical Information**

Weight: 185 lbs.

Water Depth to Overflow: 17"

Water Operating Level: NA

Water Capacity: 94 gal.

• Sump Dimension: 54" x 27"