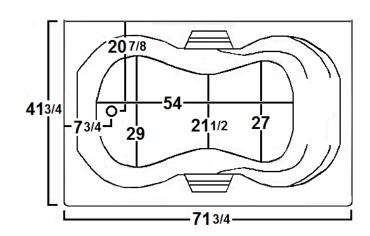

# \*All dimensions are +/- 1/2" and subject to change without notice\* Confirm specifications before installation

Standard (S) Pump Location
\*\*Skirt access is very limited
Additional side access is recommended

### **Technical Information**

Weight: 185 lbs.

Water Depth to Overflow: 17"

Water Operating Level: NA

Water Capacity: 94 gal.

• Sump Dimension: 54" x 27"