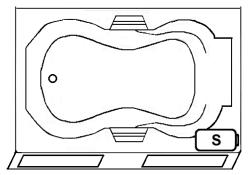

## **HOURGLASS II PLUS**

72" x 42" Skirted Acrylic Air Bath

Model Number
4272HPASR064
Right Hand Drain Air Bath in White
4272HPASL064

Left Hand Drain Air Bath in White

# \*All dimensions are +/- 1/2" and subject to change without notice\* Confirm specifications before installation

Standard (S) Pump Location
\*\*Skirt access is very limited
Additional side access is recommended