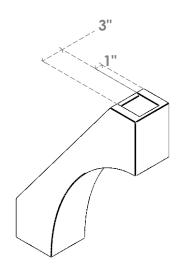

## ITEM NUMBER: BRCURO050X18000X24000WTLRCPR

5"W X 18"D X 24"H WESTLAKE ROUGH CEDAR WOODGRAIN OPEN TIMBERTHANE BRACE, PRIMED TAN

**SIDE PROFILE** 

**FRONT PROFILE** 

**ISOMETRIC** 

GENERATED DATE: 04/05/2023