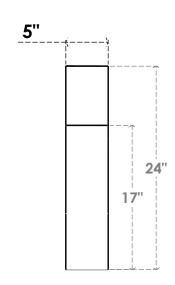

## ITEM NUMBER: BRCURO050X18000X24000WTLRCPR

5"W X 18"D X 24"H WESTLAKE ROUGH CEDAR WOODGRAIN OPEN TIMBERTHANE BRACE, PRIMED TAN

**SIDE PROFILE** 

**FRONT PROFILE** 

**ISOMETRIC** 

GENERATED DATE: 04/05/2023