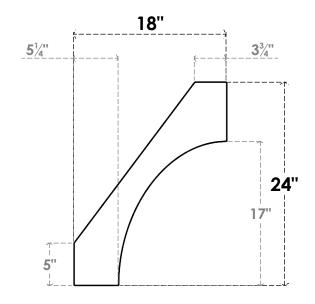

## ITEM NUMBER: BRCURO050X18000X24000WTLRCPR

5"W X 18"D X 24"H WESTLAKE ROUGH CEDAR WOODGRAIN OPEN TIMBERTHANE BRACE, PRIMED TAN

**SIDE PROFILE** 

**FRONT PROFILE** 

**ISOMETRIC** 

GENERATED DATE: 04/05/2023